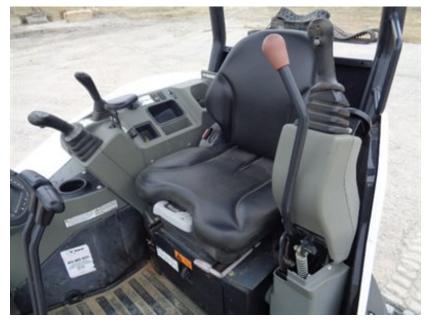

#### **CONDITION REPORT**

| Check                           | Comments / Deficiencies                                                                                                                                                                                                                                                                                                                                                                                                                     |
|---------------------------------|---------------------------------------------------------------------------------------------------------------------------------------------------------------------------------------------------------------------------------------------------------------------------------------------------------------------------------------------------------------------------------------------------------------------------------------------|
| Visual Inspection               | CLEAN                                                                                                                                                                                                                                                                                                                                                                                                                                       |
| Operational Test                | PASSED - MOVED FORWARD/BACK WARD - LIFTED UP AND DOWN                                                                                                                                                                                                                                                                                                                                                                                       |
| Lift Cylinders                  | NO LEAKS                                                                                                                                                                                                                                                                                                                                                                                                                                    |
| Tilt Cylinders                  | NO LEAKS                                                                                                                                                                                                                                                                                                                                                                                                                                    |
| Boom Arms Operations            | WORKING                                                                                                                                                                                                                                                                                                                                                                                                                                     |
| Seat                            | GOOD CONDITION                                                                                                                                                                                                                                                                                                                                                                                                                              |
| Tailgate Lights                 | GOOD CONDITION                                                                                                                                                                                                                                                                                                                                                                                                                              |
| Working Lights                  | GOOD CONDITION                                                                                                                                                                                                                                                                                                                                                                                                                              |
| Front Door                      |                                                                                                                                                                                                                                                                                                                                                                                                                                             |
| Rear and Top Window             |                                                                                                                                                                                                                                                                                                                                                                                                                                             |
| Side Glass Complete             |                                                                                                                                                                                                                                                                                                                                                                                                                                             |
| Boom Arms Damages               | NO DAMAGES                                                                                                                                                                                                                                                                                                                                                                                                                                  |
| Rear Door                       | OPENS AND CLOSES AND STAYS CLOSED                                                                                                                                                                                                                                                                                                                                                                                                           |
| Mufflers                        | GOOD CONDITION                                                                                                                                                                                                                                                                                                                                                                                                                              |
| ROPS Condition                  | ROOF BENT FRONT AND BACK                                                                                                                                                                                                                                                                                                                                                                                                                    |
| Power Bob-Tach Condition        |                                                                                                                                                                                                                                                                                                                                                                                                                                             |
| Cab A-C Condition               |                                                                                                                                                                                                                                                                                                                                                                                                                                             |
| Cab Heat Condition              |                                                                                                                                                                                                                                                                                                                                                                                                                                             |
| Intake Screen                   | GOOD CONDITION                                                                                                                                                                                                                                                                                                                                                                                                                              |
| Eng. Compartment                |                                                                                                                                                                                                                                                                                                                                                                                                                                             |
| Hydraulic X-Change Condition    |                                                                                                                                                                                                                                                                                                                                                                                                                                             |
| Customer Decals Visible on Unit | NO                                                                                                                                                                                                                                                                                                                                                                                                                                          |
| Error Codes                     |                                                                                                                                                                                                                                                                                                                                                                                                                                             |
| Right Track Faults              | TRACK IS CUT                                                                                                                                                                                                                                                                                                                                                                                                                                |
| Left Track Faults               | TRACK IS CUT                                                                                                                                                                                                                                                                                                                                                                                                                                |
| Condition Report                | BLADE DAMAGED/BENT                                                                                                                                                                                                                                                                                                                                                                                                                          |
|                                 | Visual Inspection Operational Test Lift Cylinders Tilt Cylinders Boom Arms Operations Seat Tailgate Lights Working Lights Front Door Rear and Top Window Side Glass Complete Boom Arms Damages Rear Door Mufflers ROPS Condition Power Bob-Tach Condition Cab A-C Condition Cab Heat Condition Intake Screen Eng. Compartment Hydraulic X-Change Condition Customer Decals Visible on Unit Error Codes Right Track Faults Left Track Faults |

Front Left

Rear

Seating / Interior