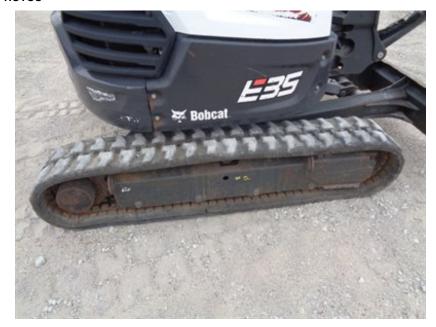

| TRACKS           |          |  |                  |          |
|------------------|----------|--|------------------|----------|
| Make:            | BOBCAT   |  | Make:            | BOBCAT   |
| Part #:          | 7274253  |  | Part #:          | 7274253  |
| Measure:         | 32 / 32  |  | Measure:         | 32 / 32  |
| Condition:       | FAIR     |  | Condition:       | FAIR     |
| Tread Remaining: | Over 50% |  | Tread Remaining: | Over 50% |
| Fault:           | С        |  | Fault:           | С        |

#### **CONDITION REPORT**

| Check                           | Comments / Deficiencies                                                                                                                                                                                                                                                                                                                                                                                                                     |
|---------------------------------|---------------------------------------------------------------------------------------------------------------------------------------------------------------------------------------------------------------------------------------------------------------------------------------------------------------------------------------------------------------------------------------------------------------------------------------------|
| Visual Inspection               | CLEAN                                                                                                                                                                                                                                                                                                                                                                                                                                       |
| Operational Test                | PASSED - MOVED FORWARD/BACK WARD - LIFTED UP AND DOWN                                                                                                                                                                                                                                                                                                                                                                                       |
| Lift Cylinders                  | NO LEAKS                                                                                                                                                                                                                                                                                                                                                                                                                                    |
| Tilt Cylinders                  | NO LEAKS                                                                                                                                                                                                                                                                                                                                                                                                                                    |
| Boom Arms Operations            | WORKING                                                                                                                                                                                                                                                                                                                                                                                                                                     |
| Seat                            | GOOD CONDITION                                                                                                                                                                                                                                                                                                                                                                                                                              |
| Tailgate Lights                 | GOOD CONDITION                                                                                                                                                                                                                                                                                                                                                                                                                              |
| Working Lights                  | GOOD CONDITION                                                                                                                                                                                                                                                                                                                                                                                                                              |
| Front Door                      |                                                                                                                                                                                                                                                                                                                                                                                                                                             |
| Rear and Top Window             |                                                                                                                                                                                                                                                                                                                                                                                                                                             |
| Side Glass Complete             |                                                                                                                                                                                                                                                                                                                                                                                                                                             |
| Boom Arms Damages               | NO DAMAGES                                                                                                                                                                                                                                                                                                                                                                                                                                  |
| Rear Door                       | OPENS AND CLOSES AND STAYS CLOSED                                                                                                                                                                                                                                                                                                                                                                                                           |
| Mufflers                        | GOOD CONDITION                                                                                                                                                                                                                                                                                                                                                                                                                              |
| ROPS Condition                  | ROOF BENT FRONT AND BACK                                                                                                                                                                                                                                                                                                                                                                                                                    |
| Power Bob-Tach Condition        |                                                                                                                                                                                                                                                                                                                                                                                                                                             |
| Cab A-C Condition               |                                                                                                                                                                                                                                                                                                                                                                                                                                             |
| Cab Heat Condition              |                                                                                                                                                                                                                                                                                                                                                                                                                                             |
| Intake Screen                   | GOOD CONDITION                                                                                                                                                                                                                                                                                                                                                                                                                              |
| Eng. Compartment                |                                                                                                                                                                                                                                                                                                                                                                                                                                             |
| Hydraulic X-Change Condition    |                                                                                                                                                                                                                                                                                                                                                                                                                                             |
| Customer Decals Visible on Unit | NO                                                                                                                                                                                                                                                                                                                                                                                                                                          |
| Error Codes                     |                                                                                                                                                                                                                                                                                                                                                                                                                                             |
| Right Track Faults              | TRACK IS CUT                                                                                                                                                                                                                                                                                                                                                                                                                                |
| Left Track Faults               | TRACK IS CUT                                                                                                                                                                                                                                                                                                                                                                                                                                |
| Condition Report                | BLADE DAMAGED/BENT                                                                                                                                                                                                                                                                                                                                                                                                                          |
|                                 | Visual Inspection Operational Test Lift Cylinders Tilt Cylinders Boom Arms Operations Seat Tailgate Lights Working Lights Front Door Rear and Top Window Side Glass Complete Boom Arms Damages Rear Door Mufflers ROPS Condition Power Bob-Tach Condition Cab A-C Condition Cab Heat Condition Intake Screen Eng. Compartment Hydraulic X-Change Condition Customer Decals Visible on Unit Error Codes Right Track Faults Left Track Faults |