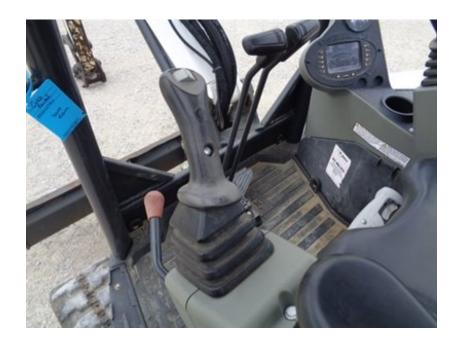

#### **SPECIFICATIONS**

| ROPS:                           | Yes    | Hours:          | 1140   |                         |        |                |          |
|---------------------------------|--------|-----------------|--------|-------------------------|--------|----------------|----------|
| Enclosed Cab:                   | No     | Cab Heat:       | No     | Cab A/C:                | No     | Controls:      | Standard |
| Attachment on Machine:          | N/A    |                 |        |                         |        |                |          |
| Additional Attachments:         | N/A    |                 |        |                         |        |                |          |
| 2-Speed:                        | Yes    | Engine MFR:     | KUBOTA |                         | Tracks |                |          |
| High Flow Hydraulics - Sticker: | No     | Power Bob-Tach: | No     |                         |        | Keyless Start: | Yes      |
| Backup Camera:                  | No     | Ride Control:   | No     | Deluxe Instrumentation: | Yes    |                |          |
| Hydraulic X-Change:             | No     |                 |        |                         |        |                |          |
| Comments and Defects:           | RUNS D | RIVES,          |        |                         |        |                |          |

#### **CONDITION REPORT**

| Check                           | Comments / Deficiencies                                                                                                                                                                                                                                                                                                                                                                                                                     |
|---------------------------------|---------------------------------------------------------------------------------------------------------------------------------------------------------------------------------------------------------------------------------------------------------------------------------------------------------------------------------------------------------------------------------------------------------------------------------------------|
| Visual Inspection               | CLEAN                                                                                                                                                                                                                                                                                                                                                                                                                                       |
| Operational Test                | PASSED - MOVED FORWARD/BACK WARD - LIFTED UP AND DOWN                                                                                                                                                                                                                                                                                                                                                                                       |
| Lift Cylinders                  | NO LEAKS                                                                                                                                                                                                                                                                                                                                                                                                                                    |
| Tilt Cylinders                  | NO LEAKS                                                                                                                                                                                                                                                                                                                                                                                                                                    |
| Boom Arms Operations            | WORKING                                                                                                                                                                                                                                                                                                                                                                                                                                     |
| Seat                            | GOOD CONDITION                                                                                                                                                                                                                                                                                                                                                                                                                              |
| Tailgate Lights                 | GOOD CONDITION                                                                                                                                                                                                                                                                                                                                                                                                                              |
| Working Lights                  | GOOD CONDITION                                                                                                                                                                                                                                                                                                                                                                                                                              |
| Front Door                      |                                                                                                                                                                                                                                                                                                                                                                                                                                             |
| Rear and Top Window             |                                                                                                                                                                                                                                                                                                                                                                                                                                             |
| Side Glass Complete             |                                                                                                                                                                                                                                                                                                                                                                                                                                             |
| Boom Arms Damages               | NO DAMAGES                                                                                                                                                                                                                                                                                                                                                                                                                                  |
| Rear Door                       | OPENS AND CLOSES AND STAYS CLOSED                                                                                                                                                                                                                                                                                                                                                                                                           |
| Mufflers                        | GOOD CONDITION                                                                                                                                                                                                                                                                                                                                                                                                                              |
| ROPS Condition                  | ROOF BENT FRONT AND BACK                                                                                                                                                                                                                                                                                                                                                                                                                    |
| Power Bob-Tach Condition        |                                                                                                                                                                                                                                                                                                                                                                                                                                             |
| Cab A-C Condition               |                                                                                                                                                                                                                                                                                                                                                                                                                                             |
| Cab Heat Condition              |                                                                                                                                                                                                                                                                                                                                                                                                                                             |
| Intake Screen                   | GOOD CONDITION                                                                                                                                                                                                                                                                                                                                                                                                                              |
| Eng. Compartment                |                                                                                                                                                                                                                                                                                                                                                                                                                                             |
| Hydraulic X-Change Condition    |                                                                                                                                                                                                                                                                                                                                                                                                                                             |
| Customer Decals Visible on Unit | NO                                                                                                                                                                                                                                                                                                                                                                                                                                          |
| Error Codes                     |                                                                                                                                                                                                                                                                                                                                                                                                                                             |
| Right Track Faults              | TRACK IS CUT                                                                                                                                                                                                                                                                                                                                                                                                                                |
| Left Track Faults               | TRACK IS CUT                                                                                                                                                                                                                                                                                                                                                                                                                                |
| Condition Report                | BLADE DAMAGED/BENT                                                                                                                                                                                                                                                                                                                                                                                                                          |
|                                 | Visual Inspection Operational Test Lift Cylinders Tilt Cylinders Boom Arms Operations Seat Tailgate Lights Working Lights Front Door Rear and Top Window Side Glass Complete Boom Arms Damages Rear Door Mufflers ROPS Condition Power Bob-Tach Condition Cab A-C Condition Cab Heat Condition Intake Screen Eng. Compartment Hydraulic X-Change Condition Customer Decals Visible on Unit Error Codes Right Track Faults Left Track Faults |

Front Left

Rear

Seating / Interior