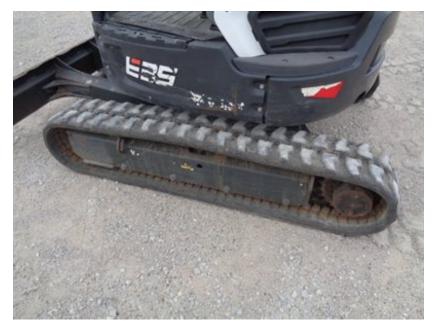

| TRACKS           |          |  |                  |          |
|------------------|----------|--|------------------|----------|
| Make:            | BOBCAT   |  | Make:            | BOBCAT   |
| Part #:          | 7274253  |  | Part #:          | 7274253  |
| Measure:         | 32 / 32  |  | Measure:         | 32 / 32  |
| Condition:       | FAIR     |  | Condition:       | FAIR     |
| Tread Remaining: | Over 50% |  | Tread Remaining: | Over 50% |
| Fault:           | С        |  | Fault:           | С        |

#### **CONDITION REPORT**

| Check                           | Comments / Deficiencies                                                                                                                                                                                                                                                                                                                                                                                                                     |
|---------------------------------|---------------------------------------------------------------------------------------------------------------------------------------------------------------------------------------------------------------------------------------------------------------------------------------------------------------------------------------------------------------------------------------------------------------------------------------------|
| Visual Inspection               | CLEAN                                                                                                                                                                                                                                                                                                                                                                                                                                       |
| Operational Test                | PASSED - MOVED FORWARD/BACK WARD - LIFTED UP AND DOWN                                                                                                                                                                                                                                                                                                                                                                                       |
| Lift Cylinders                  | NO LEAKS                                                                                                                                                                                                                                                                                                                                                                                                                                    |
| Tilt Cylinders                  | NO LEAKS                                                                                                                                                                                                                                                                                                                                                                                                                                    |
| Boom Arms Operations            | WORKING                                                                                                                                                                                                                                                                                                                                                                                                                                     |
| Seat                            | GOOD CONDITION                                                                                                                                                                                                                                                                                                                                                                                                                              |
| Tailgate Lights                 | GOOD CONDITION                                                                                                                                                                                                                                                                                                                                                                                                                              |
| Working Lights                  | GOOD CONDITION                                                                                                                                                                                                                                                                                                                                                                                                                              |
| Front Door                      |                                                                                                                                                                                                                                                                                                                                                                                                                                             |
| Rear and Top Window             |                                                                                                                                                                                                                                                                                                                                                                                                                                             |
| Side Glass Complete             |                                                                                                                                                                                                                                                                                                                                                                                                                                             |
| Boom Arms Damages               | NO DAMAGES                                                                                                                                                                                                                                                                                                                                                                                                                                  |
| Rear Door                       | OPENS AND CLOSES AND STAYS CLOSED                                                                                                                                                                                                                                                                                                                                                                                                           |
| Mufflers                        | GOOD CONDITION                                                                                                                                                                                                                                                                                                                                                                                                                              |
| ROPS Condition                  | ROOF BENT FRONT AND BACK                                                                                                                                                                                                                                                                                                                                                                                                                    |
| Power Bob-Tach Condition        |                                                                                                                                                                                                                                                                                                                                                                                                                                             |
| Cab A-C Condition               |                                                                                                                                                                                                                                                                                                                                                                                                                                             |
| Cab Heat Condition              |                                                                                                                                                                                                                                                                                                                                                                                                                                             |
| Intake Screen                   | GOOD CONDITION                                                                                                                                                                                                                                                                                                                                                                                                                              |
| Eng. Compartment                |                                                                                                                                                                                                                                                                                                                                                                                                                                             |
| Hydraulic X-Change Condition    |                                                                                                                                                                                                                                                                                                                                                                                                                                             |
| Customer Decals Visible on Unit | NO                                                                                                                                                                                                                                                                                                                                                                                                                                          |
| Error Codes                     |                                                                                                                                                                                                                                                                                                                                                                                                                                             |
| Right Track Faults              | TRACK IS CUT                                                                                                                                                                                                                                                                                                                                                                                                                                |
| Left Track Faults               | TRACK IS CUT                                                                                                                                                                                                                                                                                                                                                                                                                                |
| Condition Report                | BLADE DAMAGED/BENT                                                                                                                                                                                                                                                                                                                                                                                                                          |
|                                 | Visual Inspection Operational Test Lift Cylinders Tilt Cylinders Boom Arms Operations Seat Tailgate Lights Working Lights Front Door Rear and Top Window Side Glass Complete Boom Arms Damages Rear Door Mufflers ROPS Condition Power Bob-Tach Condition Cab A-C Condition Cab Heat Condition Intake Screen Eng. Compartment Hydraulic X-Change Condition Customer Decals Visible on Unit Error Codes Right Track Faults Left Track Faults |