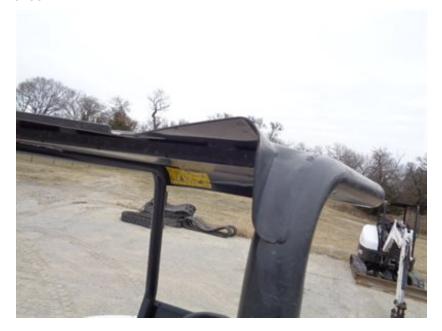

#### **CONDITION REPORT**

| Check                           | Comments / Deficiencies                                                                                                                                                                                                                                                                                                                                                                                                                     |
|---------------------------------|---------------------------------------------------------------------------------------------------------------------------------------------------------------------------------------------------------------------------------------------------------------------------------------------------------------------------------------------------------------------------------------------------------------------------------------------|
| Visual Inspection               | CLEAN                                                                                                                                                                                                                                                                                                                                                                                                                                       |
| Operational Test                | PASSED - MOVED FORWARD/BACK WARD - LIFTED UP AND DOWN                                                                                                                                                                                                                                                                                                                                                                                       |
| Lift Cylinders                  | NO LEAKS                                                                                                                                                                                                                                                                                                                                                                                                                                    |
| Tilt Cylinders                  | NO LEAKS                                                                                                                                                                                                                                                                                                                                                                                                                                    |
| Boom Arms Operations            | WORKING                                                                                                                                                                                                                                                                                                                                                                                                                                     |
| Seat                            | GOOD CONDITION                                                                                                                                                                                                                                                                                                                                                                                                                              |
| Tailgate Lights                 | GOOD CONDITION                                                                                                                                                                                                                                                                                                                                                                                                                              |
| Working Lights                  | GOOD CONDITION                                                                                                                                                                                                                                                                                                                                                                                                                              |
| Front Door                      |                                                                                                                                                                                                                                                                                                                                                                                                                                             |
| Rear and Top Window             |                                                                                                                                                                                                                                                                                                                                                                                                                                             |
| Side Glass Complete             |                                                                                                                                                                                                                                                                                                                                                                                                                                             |
| Boom Arms Damages               | NO DAMAGES                                                                                                                                                                                                                                                                                                                                                                                                                                  |
| Rear Door                       | OPENS AND CLOSES AND STAYS CLOSED                                                                                                                                                                                                                                                                                                                                                                                                           |
| Mufflers                        | GOOD CONDITION                                                                                                                                                                                                                                                                                                                                                                                                                              |
| ROPS Condition                  | ROOF BENT FRONT AND BACK                                                                                                                                                                                                                                                                                                                                                                                                                    |
| Power Bob-Tach Condition        |                                                                                                                                                                                                                                                                                                                                                                                                                                             |
| Cab A-C Condition               |                                                                                                                                                                                                                                                                                                                                                                                                                                             |
| Cab Heat Condition              |                                                                                                                                                                                                                                                                                                                                                                                                                                             |
| Intake Screen                   | GOOD CONDITION                                                                                                                                                                                                                                                                                                                                                                                                                              |
| Eng. Compartment                |                                                                                                                                                                                                                                                                                                                                                                                                                                             |
| Hydraulic X-Change Condition    |                                                                                                                                                                                                                                                                                                                                                                                                                                             |
| Customer Decals Visible on Unit | NO                                                                                                                                                                                                                                                                                                                                                                                                                                          |
| Error Codes                     |                                                                                                                                                                                                                                                                                                                                                                                                                                             |
| Right Track Faults              | TRACK IS CUT                                                                                                                                                                                                                                                                                                                                                                                                                                |
| Left Track Faults               | TRACK IS CUT                                                                                                                                                                                                                                                                                                                                                                                                                                |
| Condition Report                | BLADE DAMAGED/BENT                                                                                                                                                                                                                                                                                                                                                                                                                          |
|                                 | Visual Inspection Operational Test Lift Cylinders Tilt Cylinders Boom Arms Operations Seat Tailgate Lights Working Lights Front Door Rear and Top Window Side Glass Complete Boom Arms Damages Rear Door Mufflers ROPS Condition Power Bob-Tach Condition Cab A-C Condition Cab Heat Condition Intake Screen Eng. Compartment Hydraulic X-Change Condition Customer Decals Visible on Unit Error Codes Right Track Faults Left Track Faults |