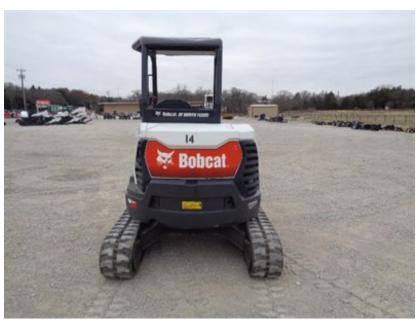

|
|                                 | Visual Inspection Operational Test Lift Cylinders Tilt Cylinders Boom Arms Operations Seat Tailgate Lights Working Lights Front Door Rear and Top Window Side Glass Complete Boom Arms Damages Rear Door Mufflers ROPS Condition Power Bob-Tach Condition Cab A-C Condition Cab Heat Condition Intake Screen Eng. Compartment Hydraulic X-Change Condition Customer Decals Visible on Unit Error Codes Right Track Faults Left Track Faults |





Front Left







Rear



Seating / Interior