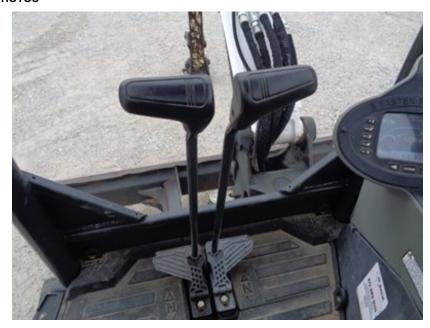

#### **SPECIFICATIONS**

| ROPS:                           | Yes    | Hours:          | 1140   |                         |        |                |          |
|---------------------------------|--------|-----------------|--------|-------------------------|--------|----------------|----------|
| Enclosed Cab:                   | No     | Cab Heat:       | No     | Cab A/C:                | No     | Controls:      | Standard |
| Attachment on Machine:          | N/A    |                 |        |                         |        |                |          |
| Additional Attachments:         | N/A    |                 |        |                         |        |                |          |
| 2-Speed:                        | Yes    | Engine MFR:     | KUBOTA |                         | Tracks |                |          |
| High Flow Hydraulics - Sticker: | No     | Power Bob-Tach: | No     |                         |        | Keyless Start: | Yes      |
| Backup Camera:                  | No     | Ride Control:   | No     | Deluxe Instrumentation: | Yes    |                |          |
| Hydraulic X-Change:             | No     |                 |        |                         |        |                |          |
| Comments and Defects:           | RUNS D | RIVES,          |        |                         |        |                |          |

#### **CONDITION REPORT**

| Check                           | Comments / Deficiencies                                                                                                                                                                                                                                                                                                                                                                                                                     |
|---------------------------------|---------------------------------------------------------------------------------------------------------------------------------------------------------------------------------------------------------------------------------------------------------------------------------------------------------------------------------------------------------------------------------------------------------------------------------------------|
| Visual Inspection               | CLEAN                                                                                                                                                                                                                                                                                                                                                                                                                                       |
| Operational Test                | PASSED - MOVED FORWARD/BACK WARD - LIFTED UP AND DOWN                                                                                                                                                                                                                                                                                                                                                                                       |
| Lift Cylinders                  | NO LEAKS                                                                                                                                                                                                                                                                                                                                                                                                                                    |
| Tilt Cylinders                  | NO LEAKS                                                                                                                                                                                                                                                                                                                                                                                                                                    |
| Boom Arms Operations            | WORKING                                                                                                                                                                                                                                                                                                                                                                                                                                     |
| Seat                            | GOOD CONDITION                                                                                                                                                                                                                                                                                                                                                                                                                              |
| Tailgate Lights                 | GOOD CONDITION                                                                                                                                                                                                                                                                                                                                                                                                                              |
| Working Lights                  | GOOD CONDITION                                                                                                                                                                                                                                                                                                                                                                                                                              |
| Front Door                      |                                                                                                                                                                                                                                                                                                                                                                                                                                             |
| Rear and Top Window             |                                                                                                                                                                                                                                                                                                                                                                                                                                             |
| Side Glass Complete             |                                                                                                                                                                                                                                                                                                                                                                                                                                             |
| Boom Arms Damages               | NO DAMAGES                                                                                                                                                                                                                                                                                                                                                                                                                                  |
| Rear Door                       | OPENS AND CLOSES AND STAYS CLOSED                                                                                                                                                                                                                                                                                                                                                                                                           |
| Mufflers                        | GOOD CONDITION                                                                                                                                                                                                                                                                                                                                                                                                                              |
| ROPS Condition                  | ROOF BENT FRONT AND BACK                                                                                                                                                                                                                                                                                                                                                                                                                    |
| Power Bob-Tach Condition        |                                                                                                                                                                                                                                                                                                                                                                                                                                             |
| Cab A-C Condition               |                                                                                                                                                                                                                                                                                                                                                                                                                                             |
| Cab Heat Condition              |                                                                                                                                                                                                                                                                                                                                                                                                                                             |
| Intake Screen                   | GOOD CONDITION                                                                                                                                                                                                                                                                                                                                                                                                                              |
| Eng. Compartment                |                                                                                                                                                                                                                                                                                                                                                                                                                                             |
| Hydraulic X-Change Condition    |                                                                                                                                                                                                                                                                                                                                                                                                                                             |
| Customer Decals Visible on Unit | NO                                                                                                                                                                                                                                                                                                                                                                                                                                          |
| Error Codes                     |                                                                                                                                                                                                                                                                                                                                                                                                                                             |
| Right Track Faults              | TRACK IS CUT                                                                                                                                                                                                                                                                                                                                                                                                                                |
| Left Track Faults               | TRACK IS CUT                                                                                                                                                                                                                                                                                                                                                                                                                                |
| Condition Report                | BLADE DAMAGED/BENT                                                                                                                                                                                                                                                                                                                                                                                                                          |
|                                 | Visual Inspection Operational Test Lift Cylinders Tilt Cylinders Boom Arms Operations Seat Tailgate Lights Working Lights Front Door Rear and Top Window Side Glass Complete Boom Arms Damages Rear Door Mufflers ROPS Condition Power Bob-Tach Condition Cab A-C Condition Cab Heat Condition Intake Screen Eng. Compartment Hydraulic X-Change Condition Customer Decals Visible on Unit Error Codes Right Track Faults Left Track Faults |

Front Left

Rear

Seating / Interior