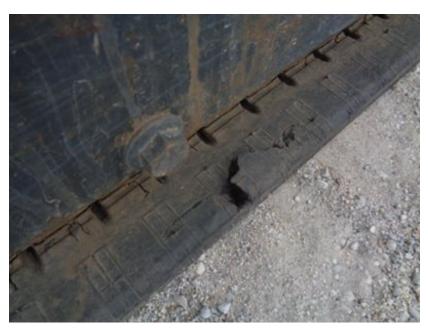

|                   |         | Tire Fault Legend |                                |
|-------------------|---------|-------------------|--------------------------------|
| C - Cut           | D - Dry | F - Flat          | M - Mismatched Tread / Casings |
| WD - Wheel Damage |         |                   |                                |

| TRACKS           |          |  |                  |          |
|------------------|----------|--|------------------|----------|
| Make:            | BOBCAT   |  | Make:            | BOBCAT   |
| Part #:          | 7274253  |  | Part #:          | 7274253  |
| Measure:         | 32 / 32  |  | Measure:         | 32 / 32  |
| Condition:       | FAIR     |  | Condition:       | FAIR     |
| Tread Remaining: | Over 50% |  | Tread Remaining: | Over 50% |
| Fault:           | С        |  | Fault:           | С        |

#### **CONDITION REPORT**

| Check                           | Comments / Deficiencies                                                                                                                                                                                                                                                                                                                                                                                                                     |
|---------------------------------|---------------------------------------------------------------------------------------------------------------------------------------------------------------------------------------------------------------------------------------------------------------------------------------------------------------------------------------------------------------------------------------------------------------------------------------------|
| Visual Inspection               | CLEAN                                                                                                                                                                                                                                                                                                                                                                                                                                       |
| Operational Test                | PASSED - MOVED FORWARD/BACK WARD - LIFTED UP AND DOWN                                                                                                                                                                                                                                                                                                                                                                                       |
| Lift Cylinders                  | NO LEAKS                                                                                                                                                                                                                                                                                                                                                                                                                                    |
| Tilt Cylinders                  | NO LEAKS                                                                                                                                                                                                                                                                                                                                                                                                                                    |
| Boom Arms Operations            | WORKING                                                                                                                                                                                                                                                                                                                                                                                                                                     |
| Seat                            | GOOD CONDITION                                                                                                                                                                                                                                                                                                                                                                                                                              |
| Tailgate Lights                 | GOOD CONDITION                                                                                                                                                                                                                                                                                                                                                                                                                              |
| Working Lights                  | GOOD CONDITION                                                                                                                                                                                                                                                                                                                                                                                                                              |
| Front Door                      |                                                                                                                                                                                                                                                                                                                                                                                                                                             |
| Rear and Top Window             |                                                                                                                                                                                                                                                                                                                                                                                                                                             |
| Side Glass Complete             |                                                                                                                                                                                                                                                                                                                                                                                                                                             |
| Boom Arms Damages               | NO DAMAGES                                                                                                                                                                                                                                                                                                                                                                                                                                  |
| Rear Door                       | OPENS AND CLOSES AND STAYS CLOSED                                                                                                                                                                                                                                                                                                                                                                                                           |
| Mufflers                        | GOOD CONDITION                                                                                                                                                                                                                                                                                                                                                                                                                              |
| ROPS Condition                  | ROOF BENT FRONT AND BACK                                                                                                                                                                                                                                                                                                                                                                                                                    |
| Power Bob-Tach Condition        |                                                                                                                                                                                                                                                                                                                                                                                                                                             |
| Cab A-C Condition               |                                                                                                                                                                                                                                                                                                                                                                                                                                             |
| Cab Heat Condition              |                                                                                                                                                                                                                                                                                                                                                                                                                                             |
| Intake Screen                   | GOOD CONDITION                                                                                                                                                                                                                                                                                                                                                                                                                              |
| Eng. Compartment                |                                                                                                                                                                                                                                                                                                                                                                                                                                             |
| Hydraulic X-Change Condition    |                                                                                                                                                                                                                                                                                                                                                                                                                                             |
| Customer Decals Visible on Unit | NO                                                                                                                                                                                                                                                                                                                                                                                                                                          |
| Error Codes                     |                                                                                                                                                                                                                                                                                                                                                                                                                                             |
| Right Track Faults              | TRACK IS CUT                                                                                                                                                                                                                                                                                                                                                                                                                                |
| Left Track Faults               | TRACK IS CUT                                                                                                                                                                                                                                                                                                                                                                                                                                |
| Condition Report                | BLADE DAMAGED/BENT                                                                                                                                                                                                                                                                                                                                                                                                                          |
|                                 | Visual Inspection Operational Test Lift Cylinders Tilt Cylinders Boom Arms Operations Seat Tailgate Lights Working Lights Front Door Rear and Top Window Side Glass Complete Boom Arms Damages Rear Door Mufflers ROPS Condition Power Bob-Tach Condition Cab A-C Condition Cab Heat Condition Intake Screen Eng. Compartment Hydraulic X-Change Condition Customer Decals Visible on Unit Error Codes Right Track Faults Left Track Faults |