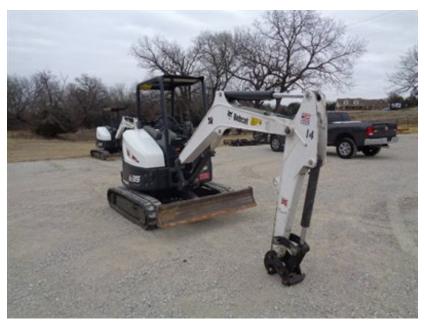

|
|                                 | Visual Inspection Operational Test Lift Cylinders Tilt Cylinders Boom Arms Operations Seat Tailgate Lights Working Lights Front Door Rear and Top Window Side Glass Complete Boom Arms Damages Rear Door Mufflers ROPS Condition Power Bob-Tach Condition Cab A-C Condition Cab Heat Condition Intake Screen Eng. Compartment Hydraulic X-Change Condition Customer Decals Visible on Unit Error Codes Right Track Faults Left Track Faults |





Front Left







Rear



Seating / Interior