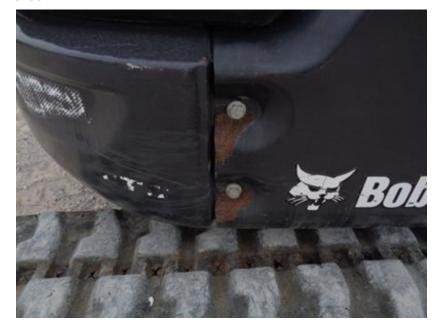

#### **CONDITION REPORT**

| Check                           | Comments / Deficiencies                                                                                                                                                                                                                                                                                                                                                                                                                     |
|---------------------------------|---------------------------------------------------------------------------------------------------------------------------------------------------------------------------------------------------------------------------------------------------------------------------------------------------------------------------------------------------------------------------------------------------------------------------------------------|
| Visual Inspection               | CLEAN                                                                                                                                                                                                                                                                                                                                                                                                                                       |
| Operational Test                | PASSED - MOVED FORWARD/BACK WARD - LIFTED UP AND DOWN                                                                                                                                                                                                                                                                                                                                                                                       |
| Lift Cylinders                  | NO LEAKS                                                                                                                                                                                                                                                                                                                                                                                                                                    |
| Tilt Cylinders                  | NO LEAKS                                                                                                                                                                                                                                                                                                                                                                                                                                    |
| Boom Arms Operations            | WORKING                                                                                                                                                                                                                                                                                                                                                                                                                                     |
| Seat                            | GOOD CONDITION                                                                                                                                                                                                                                                                                                                                                                                                                              |
| Tailgate Lights                 | GOOD CONDITION                                                                                                                                                                                                                                                                                                                                                                                                                              |
| Working Lights                  | GOOD CONDITION                                                                                                                                                                                                                                                                                                                                                                                                                              |
| Front Door                      |                                                                                                                                                                                                                                                                                                                                                                                                                                             |
| Rear and Top Window             |                                                                                                                                                                                                                                                                                                                                                                                                                                             |
| Side Glass Complete             |                                                                                                                                                                                                                                                                                                                                                                                                                                             |
| Boom Arms Damages               | NO DAMAGES                                                                                                                                                                                                                                                                                                                                                                                                                                  |
| Rear Door                       | OPENS AND CLOSES AND STAYS CLOSED                                                                                                                                                                                                                                                                                                                                                                                                           |
| Mufflers                        | GOOD CONDITION                                                                                                                                                                                                                                                                                                                                                                                                                              |
| ROPS Condition                  | ROOF BENT FRONT AND BACK                                                                                                                                                                                                                                                                                                                                                                                                                    |
| Power Bob-Tach Condition        |                                                                                                                                                                                                                                                                                                                                                                                                                                             |
| Cab A-C Condition               |                                                                                                                                                                                                                                                                                                                                                                                                                                             |
| Cab Heat Condition              |                                                                                                                                                                                                                                                                                                                                                                                                                                             |
| Intake Screen                   | GOOD CONDITION                                                                                                                                                                                                                                                                                                                                                                                                                              |
| Eng. Compartment                |                                                                                                                                                                                                                                                                                                                                                                                                                                             |
| Hydraulic X-Change Condition    |                                                                                                                                                                                                                                                                                                                                                                                                                                             |
| Customer Decals Visible on Unit | NO                                                                                                                                                                                                                                                                                                                                                                                                                                          |
| Error Codes                     |                                                                                                                                                                                                                                                                                                                                                                                                                                             |
| Right Track Faults              | TRACK IS CUT                                                                                                                                                                                                                                                                                                                                                                                                                                |
| Left Track Faults               | TRACK IS CUT                                                                                                                                                                                                                                                                                                                                                                                                                                |
| Condition Report                | BLADE DAMAGED/BENT                                                                                                                                                                                                                                                                                                                                                                                                                          |
|                                 | Visual Inspection Operational Test Lift Cylinders Tilt Cylinders Boom Arms Operations Seat Tailgate Lights Working Lights Front Door Rear and Top Window Side Glass Complete Boom Arms Damages Rear Door Mufflers ROPS Condition Power Bob-Tach Condition Cab A-C Condition Cab Heat Condition Intake Screen Eng. Compartment Hydraulic X-Change Condition Customer Decals Visible on Unit Error Codes Right Track Faults Left Track Faults |