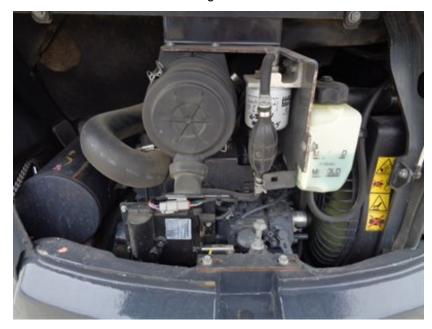

#### **CONDITION REPORT**

| Check                           | Comments / Deficiencies                                                                                                                                                                                                                                                                                                                                                                                                                     |
|---------------------------------|---------------------------------------------------------------------------------------------------------------------------------------------------------------------------------------------------------------------------------------------------------------------------------------------------------------------------------------------------------------------------------------------------------------------------------------------|
| Visual Inspection               | CLEAN                                                                                                                                                                                                                                                                                                                                                                                                                                       |
| Operational Test                | PASSED - MOVED FORWARD/BACK WARD - LIFTED UP AND DOWN                                                                                                                                                                                                                                                                                                                                                                                       |
| Lift Cylinders                  | NO LEAKS                                                                                                                                                                                                                                                                                                                                                                                                                                    |
| Tilt Cylinders                  | NO LEAKS                                                                                                                                                                                                                                                                                                                                                                                                                                    |
| Boom Arms Operations            | WORKING                                                                                                                                                                                                                                                                                                                                                                                                                                     |
| Seat                            | GOOD CONDITION                                                                                                                                                                                                                                                                                                                                                                                                                              |
| Tailgate Lights                 | GOOD CONDITION                                                                                                                                                                                                                                                                                                                                                                                                                              |
| Working Lights                  | GOOD CONDITION                                                                                                                                                                                                                                                                                                                                                                                                                              |
| Front Door                      |                                                                                                                                                                                                                                                                                                                                                                                                                                             |
| Rear and Top Window             |                                                                                                                                                                                                                                                                                                                                                                                                                                             |
| Side Glass Complete             |                                                                                                                                                                                                                                                                                                                                                                                                                                             |
| Boom Arms Damages               | NO DAMAGES                                                                                                                                                                                                                                                                                                                                                                                                                                  |
| Rear Door                       | OPENS AND CLOSES AND STAYS CLOSED                                                                                                                                                                                                                                                                                                                                                                                                           |
| Mufflers                        | GOOD CONDITION                                                                                                                                                                                                                                                                                                                                                                                                                              |
| ROPS Condition                  | ROOF BENT FRONT AND BACK                                                                                                                                                                                                                                                                                                                                                                                                                    |
| Power Bob-Tach Condition        |                                                                                                                                                                                                                                                                                                                                                                                                                                             |
| Cab A-C Condition               |                                                                                                                                                                                                                                                                                                                                                                                                                                             |
| Cab Heat Condition              |                                                                                                                                                                                                                                                                                                                                                                                                                                             |
| Intake Screen                   | GOOD CONDITION                                                                                                                                                                                                                                                                                                                                                                                                                              |
| Eng. Compartment                |                                                                                                                                                                                                                                                                                                                                                                                                                                             |
| Hydraulic X-Change Condition    |                                                                                                                                                                                                                                                                                                                                                                                                                                             |
| Customer Decals Visible on Unit | NO                                                                                                                                                                                                                                                                                                                                                                                                                                          |
| Error Codes                     |                                                                                                                                                                                                                                                                                                                                                                                                                                             |
| Right Track Faults              | TRACK IS CUT                                                                                                                                                                                                                                                                                                                                                                                                                                |
| Left Track Faults               | TRACK IS CUT                                                                                                                                                                                                                                                                                                                                                                                                                                |
| Condition Report                | BLADE DAMAGED/BENT                                                                                                                                                                                                                                                                                                                                                                                                                          |
|                                 | Visual Inspection Operational Test Lift Cylinders Tilt Cylinders Boom Arms Operations Seat Tailgate Lights Working Lights Front Door Rear and Top Window Side Glass Complete Boom Arms Damages Rear Door Mufflers ROPS Condition Power Bob-Tach Condition Cab A-C Condition Cab Heat Condition Intake Screen Eng. Compartment Hydraulic X-Change Condition Customer Decals Visible on Unit Error Codes Right Track Faults Left Track Faults |