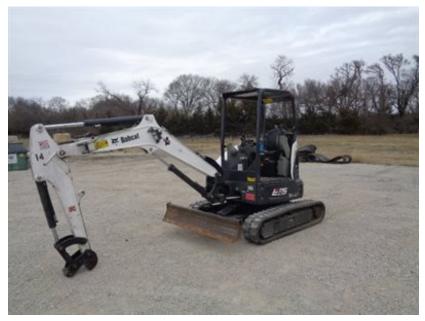

|
|                                 | Visual Inspection Operational Test Lift Cylinders Tilt Cylinders Boom Arms Operations Seat Tailgate Lights Working Lights Front Door Rear and Top Window Side Glass Complete Boom Arms Damages Rear Door Mufflers ROPS Condition Power Bob-Tach Condition Cab A-C Condition Cab Heat Condition Intake Screen Eng. Compartment Hydraulic X-Change Condition Customer Decals Visible on Unit Error Codes Right Track Faults Left Track Faults |





Front Left







Rear



Seating / Interior