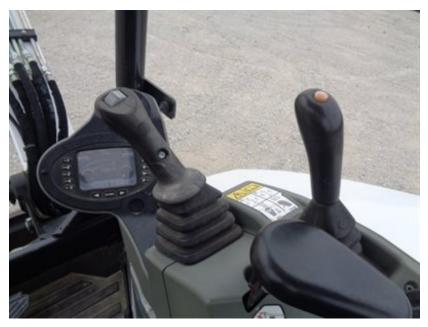

#### **CONDITION REPORT**

| Check                           | Comments / Deficiencies                                                                                                                                                                                                                                                                                                                                                                                                                     |
|---------------------------------|---------------------------------------------------------------------------------------------------------------------------------------------------------------------------------------------------------------------------------------------------------------------------------------------------------------------------------------------------------------------------------------------------------------------------------------------|
| Visual Inspection               | CLEAN                                                                                                                                                                                                                                                                                                                                                                                                                                       |
| Operational Test                | PASSED - MOVED FORWARD/BACK WARD - LIFTED UP AND DOWN                                                                                                                                                                                                                                                                                                                                                                                       |
| Lift Cylinders                  | NO LEAKS                                                                                                                                                                                                                                                                                                                                                                                                                                    |
| Tilt Cylinders                  | NO LEAKS                                                                                                                                                                                                                                                                                                                                                                                                                                    |
| Boom Arms Operations            | WORKING                                                                                                                                                                                                                                                                                                                                                                                                                                     |
| Seat                            | GOOD CONDITION                                                                                                                                                                                                                                                                                                                                                                                                                              |
| Tailgate Lights                 | GOOD CONDITION                                                                                                                                                                                                                                                                                                                                                                                                                              |
| Working Lights                  | GOOD CONDITION                                                                                                                                                                                                                                                                                                                                                                                                                              |
| Front Door                      |                                                                                                                                                                                                                                                                                                                                                                                                                                             |
| Rear and Top Window             |                                                                                                                                                                                                                                                                                                                                                                                                                                             |
| Side Glass Complete             |                                                                                                                                                                                                                                                                                                                                                                                                                                             |
| Boom Arms Damages               | NO DAMAGES                                                                                                                                                                                                                                                                                                                                                                                                                                  |
| Rear Door                       | OPENS AND CLOSES AND STAYS CLOSED                                                                                                                                                                                                                                                                                                                                                                                                           |
| Mufflers                        | GOOD CONDITION                                                                                                                                                                                                                                                                                                                                                                                                                              |
| ROPS Condition                  | ROOF BENT FRONT AND BACK                                                                                                                                                                                                                                                                                                                                                                                                                    |
| Power Bob-Tach Condition        |                                                                                                                                                                                                                                                                                                                                                                                                                                             |
| Cab A-C Condition               |                                                                                                                                                                                                                                                                                                                                                                                                                                             |
| Cab Heat Condition              |                                                                                                                                                                                                                                                                                                                                                                                                                                             |
| Intake Screen                   | GOOD CONDITION                                                                                                                                                                                                                                                                                                                                                                                                                              |
| Eng. Compartment                |                                                                                                                                                                                                                                                                                                                                                                                                                                             |
| Hydraulic X-Change Condition    |                                                                                                                                                                                                                                                                                                                                                                                                                                             |
| Customer Decals Visible on Unit | NO                                                                                                                                                                                                                                                                                                                                                                                                                                          |
| Error Codes                     |                                                                                                                                                                                                                                                                                                                                                                                                                                             |
| Right Track Faults              | TRACK IS CUT                                                                                                                                                                                                                                                                                                                                                                                                                                |
| Left Track Faults               | TRACK IS CUT                                                                                                                                                                                                                                                                                                                                                                                                                                |
| Condition Report                | BLADE DAMAGED/BENT                                                                                                                                                                                                                                                                                                                                                                                                                          |
|                                 | Visual Inspection Operational Test Lift Cylinders Tilt Cylinders Boom Arms Operations Seat Tailgate Lights Working Lights Front Door Rear and Top Window Side Glass Complete Boom Arms Damages Rear Door Mufflers ROPS Condition Power Bob-Tach Condition Cab A-C Condition Cab Heat Condition Intake Screen Eng. Compartment Hydraulic X-Change Condition Customer Decals Visible on Unit Error Codes Right Track Faults Left Track Faults |

Front Left

Rear

Seating / Interior