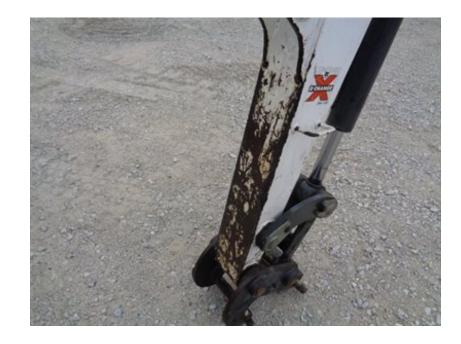

#### **CONDITION REPORT**

| Check                           | Comments / Deficiencies                                                                                                                                                                                                                                                                                                                                                                                                                     |
|---------------------------------|---------------------------------------------------------------------------------------------------------------------------------------------------------------------------------------------------------------------------------------------------------------------------------------------------------------------------------------------------------------------------------------------------------------------------------------------|
| Visual Inspection               | CLEAN                                                                                                                                                                                                                                                                                                                                                                                                                                       |
| Operational Test                | PASSED - MOVED FORWARD/BACK WARD - LIFTED UP AND DOWN                                                                                                                                                                                                                                                                                                                                                                                       |
| Lift Cylinders                  | NO LEAKS                                                                                                                                                                                                                                                                                                                                                                                                                                    |
| Tilt Cylinders                  | NO LEAKS                                                                                                                                                                                                                                                                                                                                                                                                                                    |
| Boom Arms Operations            | WORKING                                                                                                                                                                                                                                                                                                                                                                                                                                     |
| Seat                            | GOOD CONDITION                                                                                                                                                                                                                                                                                                                                                                                                                              |
| Tailgate Lights                 | GOOD CONDITION                                                                                                                                                                                                                                                                                                                                                                                                                              |
| Working Lights                  | GOOD CONDITION                                                                                                                                                                                                                                                                                                                                                                                                                              |
| Front Door                      |                                                                                                                                                                                                                                                                                                                                                                                                                                             |
| Rear and Top Window             |                                                                                                                                                                                                                                                                                                                                                                                                                                             |
| Side Glass Complete             |                                                                                                                                                                                                                                                                                                                                                                                                                                             |
| Boom Arms Damages               | NO DAMAGES                                                                                                                                                                                                                                                                                                                                                                                                                                  |
| Rear Door                       | OPENS AND CLOSES AND STAYS CLOSED                                                                                                                                                                                                                                                                                                                                                                                                           |
| Mufflers                        | GOOD CONDITION                                                                                                                                                                                                                                                                                                                                                                                                                              |
| ROPS Condition                  | ROOF BENT FRONT AND BACK                                                                                                                                                                                                                                                                                                                                                                                                                    |
| Power Bob-Tach Condition        |                                                                                                                                                                                                                                                                                                                                                                                                                                             |
| Cab A-C Condition               |                                                                                                                                                                                                                                                                                                                                                                                                                                             |
| Cab Heat Condition              |                                                                                                                                                                                                                                                                                                                                                                                                                                             |
| Intake Screen                   | GOOD CONDITION                                                                                                                                                                                                                                                                                                                                                                                                                              |
| Eng. Compartment                |                                                                                                                                                                                                                                                                                                                                                                                                                                             |
| Hydraulic X-Change Condition    |                                                                                                                                                                                                                                                                                                                                                                                                                                             |
| Customer Decals Visible on Unit | NO                                                                                                                                                                                                                                                                                                                                                                                                                                          |
| Error Codes                     |                                                                                                                                                                                                                                                                                                                                                                                                                                             |
| Right Track Faults              | TRACK IS CUT                                                                                                                                                                                                                                                                                                                                                                                                                                |
| Left Track Faults               | TRACK IS CUT                                                                                                                                                                                                                                                                                                                                                                                                                                |
| Condition Report                | BLADE DAMAGED/BENT                                                                                                                                                                                                                                                                                                                                                                                                                          |
|                                 | Visual Inspection Operational Test Lift Cylinders Tilt Cylinders Boom Arms Operations Seat Tailgate Lights Working Lights Front Door Rear and Top Window Side Glass Complete Boom Arms Damages Rear Door Mufflers ROPS Condition Power Bob-Tach Condition Cab A-C Condition Cab Heat Condition Intake Screen Eng. Compartment Hydraulic X-Change Condition Customer Decals Visible on Unit Error Codes Right Track Faults Left Track Faults |