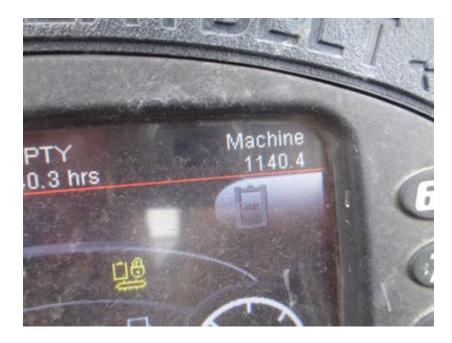

Make: Bobcat Type: Mini Excavator Inspector: DB2

Model: E35i T4 Hours: 1140 2022 SN: B3Y220752 Year:

Inspection Date: 1/28/2025

#### **SPECIFICATIONS**

| ROPS:                           | Yes    | Hours:          | 1140   |                         |        |                |          |
|---------------------------------|--------|-----------------|--------|-------------------------|--------|----------------|----------|
| Enclosed Cab:                   | No     | Cab Heat:       | No     | Cab A/C:                | No     | Controls:      | Standard |
| Attachment on Machine:          | N/A    |                 |        |                         |        |                |          |
| Additional Attachments:         | N/A    |                 |        |                         |        |                |          |
| 2-Speed:                        | Yes    | Engine MFR:     | KUBOTA |                         | Tracks |                |          |
| High Flow Hydraulics - Sticker: | No     | Power Bob-Tach: | No     |                         |        | Keyless Start: | Yes      |
| Backup Camera:                  | No     | Ride Control:   | No     | Deluxe Instrumentation: | Yes    |                |          |
| Hydraulic X-Change:             | No     |                 |        |                         |        |                |          |
| Comments and Defects:           | RUNS D | RIVES,          |        |                         |        |                |          |