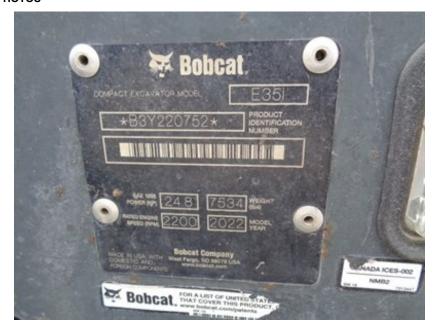

Make: Bobcat Type: Mini Excavator Inspector: DB2

Model: E35i T4 Hours: 1140 2022 SN: B3Y220752 Year:

Inspection Date: 1/28/2025