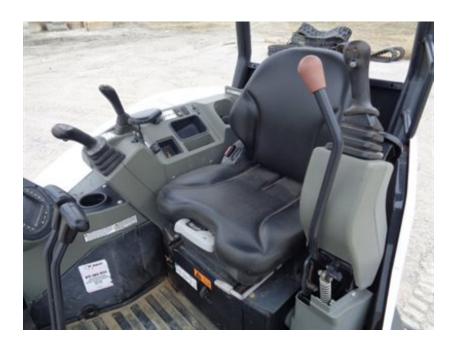

#### **CONDITION REPORT**

| Check                           | Comments / Deficiencies                                                                                                                                                                                                                                                                                                                                                                                                                     |
|---------------------------------|---------------------------------------------------------------------------------------------------------------------------------------------------------------------------------------------------------------------------------------------------------------------------------------------------------------------------------------------------------------------------------------------------------------------------------------------|
| Visual Inspection               | CLEAN                                                                                                                                                                                                                                                                                                                                                                                                                                       |
| Operational Test                | PASSED - MOVED FORWARD/BACK WARD - LIFTED UP AND DOWN                                                                                                                                                                                                                                                                                                                                                                                       |
| Lift Cylinders                  | NO LEAKS                                                                                                                                                                                                                                                                                                                                                                                                                                    |
| Tilt Cylinders                  | NO LEAKS                                                                                                                                                                                                                                                                                                                                                                                                                                    |
| Boom Arms Operations            | WORKING                                                                                                                                                                                                                                                                                                                                                                                                                                     |
| Seat                            | GOOD CONDITION                                                                                                                                                                                                                                                                                                                                                                                                                              |
| Tailgate Lights                 | GOOD CONDITION                                                                                                                                                                                                                                                                                                                                                                                                                              |
| Working Lights                  | GOOD CONDITION                                                                                                                                                                                                                                                                                                                                                                                                                              |
| Front Door                      |                                                                                                                                                                                                                                                                                                                                                                                                                                             |
| Rear and Top Window             |                                                                                                                                                                                                                                                                                                                                                                                                                                             |
| Side Glass Complete             |                                                                                                                                                                                                                                                                                                                                                                                                                                             |
| Boom Arms Damages               | NO DAMAGES                                                                                                                                                                                                                                                                                                                                                                                                                                  |
| Rear Door                       | OPENS AND CLOSES AND STAYS CLOSED                                                                                                                                                                                                                                                                                                                                                                                                           |
| Mufflers                        | GOOD CONDITION                                                                                                                                                                                                                                                                                                                                                                                                                              |
| ROPS Condition                  | ROOF BENT FRONT AND BACK                                                                                                                                                                                                                                                                                                                                                                                                                    |
| Power Bob-Tach Condition        |                                                                                                                                                                                                                                                                                                                                                                                                                                             |
| Cab A-C Condition               |                                                                                                                                                                                                                                                                                                                                                                                                                                             |
| Cab Heat Condition              |                                                                                                                                                                                                                                                                                                                                                                                                                                             |
| Intake Screen                   | GOOD CONDITION                                                                                                                                                                                                                                                                                                                                                                                                                              |
| Eng. Compartment                |                                                                                                                                                                                                                                                                                                                                                                                                                                             |
| Hydraulic X-Change Condition    |                                                                                                                                                                                                                                                                                                                                                                                                                                             |
| Customer Decals Visible on Unit | NO                                                                                                                                                                                                                                                                                                                                                                                                                                          |
| Error Codes                     |                                                                                                                                                                                                                                                                                                                                                                                                                                             |
| Right Track Faults              | TRACK IS CUT                                                                                                                                                                                                                                                                                                                                                                                                                                |
| Left Track Faults               | TRACK IS CUT                                                                                                                                                                                                                                                                                                                                                                                                                                |
| Condition Report                | BLADE DAMAGED/BENT                                                                                                                                                                                                                                                                                                                                                                                                                          |
|                                 | Visual Inspection Operational Test Lift Cylinders Tilt Cylinders Boom Arms Operations Seat Tailgate Lights Working Lights Front Door Rear and Top Window Side Glass Complete Boom Arms Damages Rear Door Mufflers ROPS Condition Power Bob-Tach Condition Cab A-C Condition Cab Heat Condition Intake Screen Eng. Compartment Hydraulic X-Change Condition Customer Decals Visible on Unit Error Codes Right Track Faults Left Track Faults |

Front Left

Rear

Seating / Interior