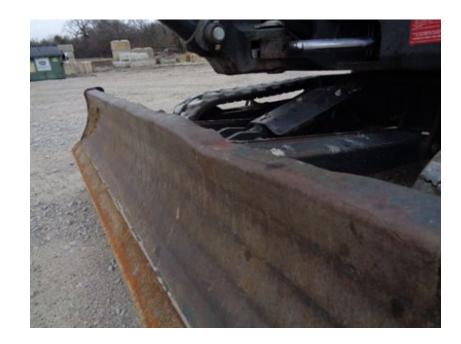

#### **CONDITION REPORT**

| Check                           | Comments / Deficiencies                                                                                                                                                                                                                                                                                                                                                                                                                     |
|---------------------------------|---------------------------------------------------------------------------------------------------------------------------------------------------------------------------------------------------------------------------------------------------------------------------------------------------------------------------------------------------------------------------------------------------------------------------------------------|
| Visual Inspection               | CLEAN                                                                                                                                                                                                                                                                                                                                                                                                                                       |
| Operational Test                | PASSED - MOVED FORWARD/BACK WARD - LIFTED UP AND DOWN                                                                                                                                                                                                                                                                                                                                                                                       |
| Lift Cylinders                  | NO LEAKS                                                                                                                                                                                                                                                                                                                                                                                                                                    |
| Tilt Cylinders                  | NO LEAKS                                                                                                                                                                                                                                                                                                                                                                                                                                    |
| Boom Arms Operations            | WORKING                                                                                                                                                                                                                                                                                                                                                                                                                                     |
| Seat                            | GOOD CONDITION                                                                                                                                                                                                                                                                                                                                                                                                                              |
| Tailgate Lights                 | GOOD CONDITION                                                                                                                                                                                                                                                                                                                                                                                                                              |
| Working Lights                  | GOOD CONDITION                                                                                                                                                                                                                                                                                                                                                                                                                              |
| Front Door                      |                                                                                                                                                                                                                                                                                                                                                                                                                                             |
| Rear and Top Window             |                                                                                                                                                                                                                                                                                                                                                                                                                                             |
| Side Glass Complete             |                                                                                                                                                                                                                                                                                                                                                                                                                                             |
| Boom Arms Damages               | NO DAMAGES                                                                                                                                                                                                                                                                                                                                                                                                                                  |
| Rear Door                       | OPENS AND CLOSES AND STAYS CLOSED                                                                                                                                                                                                                                                                                                                                                                                                           |
| Mufflers                        | GOOD CONDITION                                                                                                                                                                                                                                                                                                                                                                                                                              |
| ROPS Condition                  | ROOF BENT FRONT AND BACK                                                                                                                                                                                                                                                                                                                                                                                                                    |
| Power Bob-Tach Condition        |                                                                                                                                                                                                                                                                                                                                                                                                                                             |
| Cab A-C Condition               |                                                                                                                                                                                                                                                                                                                                                                                                                                             |
| Cab Heat Condition              |                                                                                                                                                                                                                                                                                                                                                                                                                                             |
| Intake Screen                   | GOOD CONDITION                                                                                                                                                                                                                                                                                                                                                                                                                              |
| Eng. Compartment                |                                                                                                                                                                                                                                                                                                                                                                                                                                             |
| Hydraulic X-Change Condition    |                                                                                                                                                                                                                                                                                                                                                                                                                                             |
| Customer Decals Visible on Unit | NO                                                                                                                                                                                                                                                                                                                                                                                                                                          |
| Error Codes                     |                                                                                                                                                                                                                                                                                                                                                                                                                                             |
| Right Track Faults              | TRACK IS CUT                                                                                                                                                                                                                                                                                                                                                                                                                                |
| Left Track Faults               | TRACK IS CUT                                                                                                                                                                                                                                                                                                                                                                                                                                |
| Condition Report                | BLADE DAMAGED/BENT                                                                                                                                                                                                                                                                                                                                                                                                                          |
|                                 | Visual Inspection Operational Test Lift Cylinders Tilt Cylinders Boom Arms Operations Seat Tailgate Lights Working Lights Front Door Rear and Top Window Side Glass Complete Boom Arms Damages Rear Door Mufflers ROPS Condition Power Bob-Tach Condition Cab A-C Condition Cab Heat Condition Intake Screen Eng. Compartment Hydraulic X-Change Condition Customer Decals Visible on Unit Error Codes Right Track Faults Left Track Faults |