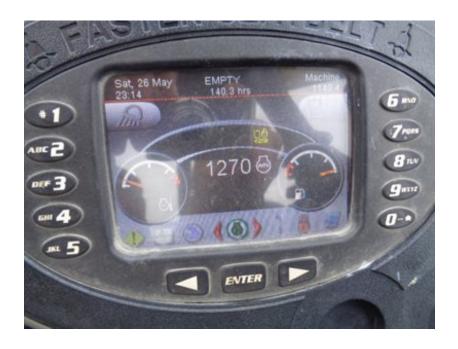

Make: Bobcat Type: Mini Excavator Inspector: DB2

Model: E35i T4 Hours: 1140 2022 SN: B3Y220752 Year:

Inspection Date: 1/28/2025

#### **SPECIFICATIONS**

| ROPS:                           | Yes    | Hours:          | 1140   |                         |        |                |          |
|---------------------------------|--------|-----------------|--------|-------------------------|--------|----------------|----------|
| Enclosed Cab:                   | No     | Cab Heat:       | No     | Cab A/C:                | No     | Controls:      | Standard |
| Attachment on Machine:          | N/A    |                 |        |                         |        |                |          |
| Additional Attachments:         | N/A    |                 |        |                         |        |                |          |
| 2-Speed:                        | Yes    | Engine MFR:     | KUBOTA |                         | Tracks |                |          |
| High Flow Hydraulics - Sticker: | No     | Power Bob-Tach: | No     |                         |        | Keyless Start: | Yes      |
| Backup Camera:                  | No     | Ride Control:   | No     | Deluxe Instrumentation: | Yes    |                |          |
| Hydraulic X-Change:             | No     |                 |        |                         |        |                |          |
| Comments and Defects:           | RUNS D | RIVES,          |        |                         |        |                |          |