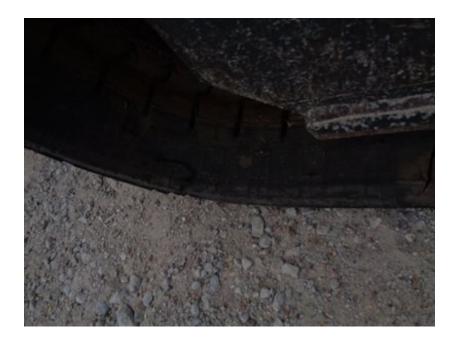

|                   |         | Tire Fault Legend |                                |
|-------------------|---------|-------------------|--------------------------------|
| C - Cut           | D - Dry | F - Flat          | M - Mismatched Tread / Casings |
| WD - Wheel Damage |         |                   |                                |

| TRACKS           |          |  |                  |          |
|------------------|----------|--|------------------|----------|
| Make:            | BOBCAT   |  | Make:            | BOBCAT   |
| Part #:          | 7274253  |  | Part #:          | 7274253  |
| Measure:         | 32 / 32  |  | Measure:         | 32 / 32  |
| Condition:       | FAIR     |  | Condition:       | FAIR     |
| Tread Remaining: | Over 50% |  | Tread Remaining: | Over 50% |
| Fault:           | С        |  | Fault:           | С        |

#### **CONDITION REPORT**

| Check                           | Comments / Deficiencies                                                                                                                                                                                                                                                                                                                                                                                                                     |
|---------------------------------|---------------------------------------------------------------------------------------------------------------------------------------------------------------------------------------------------------------------------------------------------------------------------------------------------------------------------------------------------------------------------------------------------------------------------------------------|
| Visual Inspection               | CLEAN                                                                                                                                                                                                                                                                                                                                                                                                                                       |
| Operational Test                | PASSED - MOVED FORWARD/BACK WARD - LIFTED UP AND DOWN                                                                                                                                                                                                                                                                                                                                                                                       |
| Lift Cylinders                  | NO LEAKS                                                                                                                                                                                                                                                                                                                                                                                                                                    |
| Tilt Cylinders                  | NO LEAKS                                                                                                                                                                                                                                                                                                                                                                                                                                    |
| Boom Arms Operations            | WORKING                                                                                                                                                                                                                                                                                                                                                                                                                                     |
| Seat                            | GOOD CONDITION                                                                                                                                                                                                                                                                                                                                                                                                                              |
| Tailgate Lights                 | GOOD CONDITION                                                                                                                                                                                                                                                                                                                                                                                                                              |
| Working Lights                  | GOOD CONDITION                                                                                                                                                                                                                                                                                                                                                                                                                              |
| Front Door                      |                                                                                                                                                                                                                                                                                                                                                                                                                                             |
| Rear and Top Window             |                                                                                                                                                                                                                                                                                                                                                                                                                                             |
| Side Glass Complete             |                                                                                                                                                                                                                                                                                                                                                                                                                                             |
| Boom Arms Damages               | NO DAMAGES                                                                                                                                                                                                                                                                                                                                                                                                                                  |
| Rear Door                       | OPENS AND CLOSES AND STAYS CLOSED                                                                                                                                                                                                                                                                                                                                                                                                           |
| Mufflers                        | GOOD CONDITION                                                                                                                                                                                                                                                                                                                                                                                                                              |
| ROPS Condition                  | ROOF BENT FRONT AND BACK                                                                                                                                                                                                                                                                                                                                                                                                                    |
| Power Bob-Tach Condition        |                                                                                                                                                                                                                                                                                                                                                                                                                                             |
| Cab A-C Condition               |                                                                                                                                                                                                                                                                                                                                                                                                                                             |
| Cab Heat Condition              |                                                                                                                                                                                                                                                                                                                                                                                                                                             |
| Intake Screen                   | GOOD CONDITION                                                                                                                                                                                                                                                                                                                                                                                                                              |
| Eng. Compartment                |                                                                                                                                                                                                                                                                                                                                                                                                                                             |
| Hydraulic X-Change Condition    |                                                                                                                                                                                                                                                                                                                                                                                                                                             |
| Customer Decals Visible on Unit | NO                                                                                                                                                                                                                                                                                                                                                                                                                                          |
| Error Codes                     |                                                                                                                                                                                                                                                                                                                                                                                                                                             |
| Right Track Faults              | TRACK IS CUT                                                                                                                                                                                                                                                                                                                                                                                                                                |
| Left Track Faults               | TRACK IS CUT                                                                                                                                                                                                                                                                                                                                                                                                                                |
| Condition Report                | BLADE DAMAGED/BENT                                                                                                                                                                                                                                                                                                                                                                                                                          |
|                                 | Visual Inspection Operational Test Lift Cylinders Tilt Cylinders Boom Arms Operations Seat Tailgate Lights Working Lights Front Door Rear and Top Window Side Glass Complete Boom Arms Damages Rear Door Mufflers ROPS Condition Power Bob-Tach Condition Cab A-C Condition Cab Heat Condition Intake Screen Eng. Compartment Hydraulic X-Change Condition Customer Decals Visible on Unit Error Codes Right Track Faults Left Track Faults |