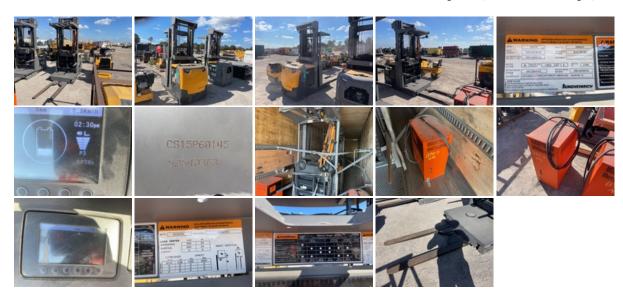

#### **DETAILED EQUIPMENT INFORMATION**

A qualified Ritchie Bros, employee collected detailed equipment information and performed functional tests on the key components of this asset.

# **General Appearance**

Serial Number / VIN: 82840363

Serial Number Location: Front Frame Driver Side

CE Mark: No CE mark found

Seller Reference Number: Seller Reference or Fleet Number:

Tires/ Undercarriage: Percentage Rating: Hour Meter / Odometer: 1736 hrs

Condition: Overall Condition for Age:, Good

Features: 3 Stage Mast, 238 in Max Lift Height, 48 in Forks

# Model Description Model Description: 3000 lb

#### **Features**

Features: Lift Truck Details:, Number of Mast Stages: 3 Stage Mast, Max Lift Height: 238 in Max Lift Height, Lowered Mast Height: 48 in

Forks

# **Limited Function Check**

**Electric:** The electrical system is operational.

Drivetrain: The drivetrain engages in forward and

**Hydraulics:** The hydraulic system is operational.

Logistics Information Shipping Dimensions: 10 ft 9 in Long x 3 ft 8 in Wide x 8 ft 4 in Tall