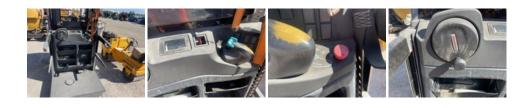

3

#### **DETAILED EQUIPMENT INFORMATION**

A qualified Ritchie Bros, employee collected detailed equipment information and performed functional tests on the key components of this asset.

# **General Appearance**

Serial Number / VIN: 82840363

Serial Number Location: Front Frame Driver Side

CE Mark: No CE mark found

Seller Reference Number: Seller Reference or Fleet Number:

Tires/ Undercarriage: Percentage Rating: Hour Meter / Odometer: 1736 hrs

Condition: Overall Condition for Age:, Good

Features: 3 Stage Mast, 238 in Max Lift Height, 48 in Forks



# Model Description Model Description: 3000 lb

#### **Features**

Features: Lift Truck Details:, Number of Mast Stages: 3 Stage Mast, Max Lift Height: 238 in Max Lift Height, Lowered Mast Height: 48 in

Forks

### **Control Station**



# **Electrical System**

11/9/23, 1:48 PM **Equipment Tracker** 



# **Hydraulics**



# **Limited Function Check**

**Electric:** The electrical system is operational.

Drivetrain: The drivetrain engages in forward and

**Hydraulics:** The hydraulic system is operational.

Logistics Information Shipping Dimensions: 10 ft 9 in Long x 3 ft 8 in Wide x 8 ft 4 in Tall

#### DISCLAIMER

#### General

The Detailed Equipment Information is limited in scope, and Ritchie Bros. Auctioneers has not inspected any aspects or components of the equipment other than those expressly set forth herein. Unless expressly stated, we make no representations or warranties, express or implied, concerning the equipment or its components, including without limitation any representations or warranties concerning