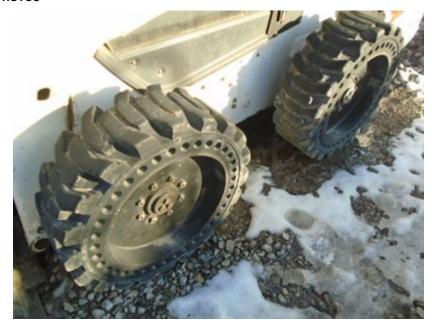

| FRONT AXLE       |          |                |              |
|------------------|----------|----------------|--------------|
| Make:            | PROWLER  | Mak            | e: PROWLER   |
| Part #:          | 7246214  | Part           | t: 7246215   |
| Measure:         | 14 / 32  | Measur         | e: 10 / 32   |
| Condition:       | FAIR     | Conditio       | n: FAIR      |
| Tread Remaining: | Over 50% | Tread Remainin | g: Under 50% |
| Fault:           |          | Fau            | t:           |

| REAR AXLE        |          |  |                  |          |
|------------------|----------|--|------------------|----------|
| Make:            | PROWLER  |  | Make:            | PROWLER  |
| Part #:          | 7246214  |  | Part #:          | 7246215  |
| Measure:         | 10 / 32  |  | Measure:         | 13 / 32  |
| Condition:       | FAIR     |  | Condition:       | FAIR     |
| Tread Remaining: | Over 50% |  | Tread Remaining: | Over 50% |
| Fault:           |          |  | Fault:           |          |

Front Left

Rear

Front Right

Seating / Interior