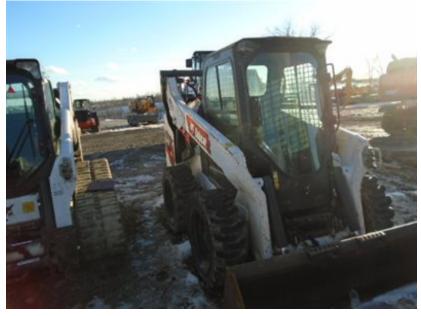

| NO                                                                                    |
| Х        | Error Codes                       | STARTER CODE                                                                          |
| Х        | Front Right Tire Depth Percentage | FRONT RIGHT TIRE UNDER 50%                                                            |
| Х        | Condition Report                  | UNABLE TO OPERATE UNIT LOCATION ATEMPTED TO JUMP START MULTIPLE TIMES                 |
| Х        | Condition Report                  | NEEDS STARTED/ CHECKED                                                                |
| X        | Condition Report                  | SCRATCHES/DECALS SCRATCHED OFF AROUND UNIT                                            |



Front Left



Rear



Front Right











































































Seating / Interior