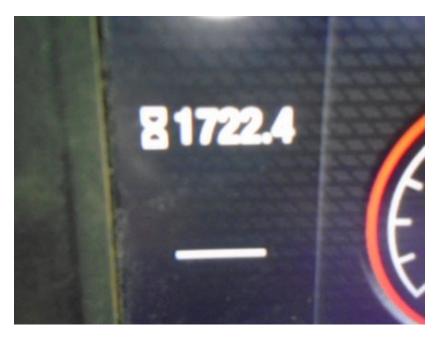

Make: Bobcat Type: Skid Steer Inspector:

Model: S76 Hours: 1722 SN: B4CD14484 Year: 2021

Inspection Date: 1/27/2025

PM

#### **SPECIFICATIONS**

| ROPS:                           | Yes                                      | Hours:          | 1722   |                         |       |                |                                    |
|---------------------------------|------------------------------------------|-----------------|--------|-------------------------|-------|----------------|------------------------------------|
| Enclosed Cab:                   | Yes                                      | Cab Heat:       | Yes    | Cab A/C:                | Yes   | Controls:      | Selectable<br>Joystick<br>Controls |
| Attachment on Machine:          | 74" Bucket                               |                 |        |                         |       |                |                                    |
| Additional Attachments:         | N/A                                      |                 |        |                         |       |                |                                    |
| 2-Speed:                        | Yes                                      | Engine MFR:     | BOBCAT |                         | Tires |                |                                    |
| High Flow Hydraulics - Sticker: | No                                       | Power Bob-Tach: | Yes    |                         |       | Keyless Start: | Yes                                |
| Backup Camera:                  | Yes                                      | Ride Control:   | Yes    | Deluxe Instrumentation: | Yes   |                |                                    |
| Hydraulic X-Change:             | No                                       |                 |        |                         |       |                |                                    |
| Comments and Defects:           | CENTER OF LOT /ENG COMPARTMENT WET/OILY, |                 |        |                         |       |                |                                    |