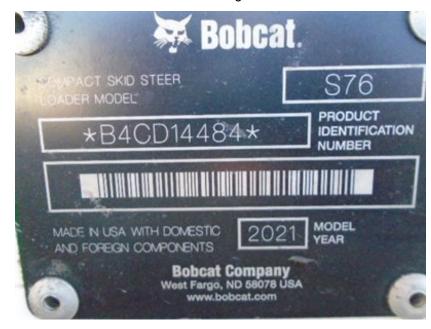

Make: Bobcat Type: Skid Steer Inspector:

Model: S76 Hours: 1722 SN: B4CD14484 Year: 2021

Inspection Date: 1/27/2025

PM