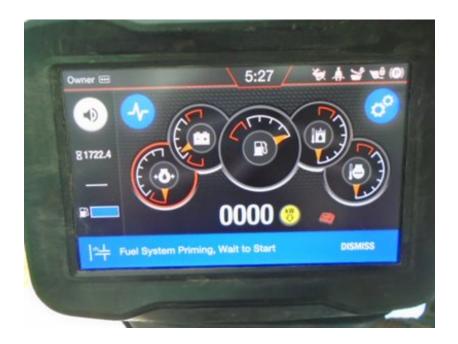

Make: Bobcat Type: Skid Steer Inspector:

Model: S76 Hours: 1722 SN: B4CD14484 Year: 2021

Inspection Date: 1/27/2025

PM

#### **SPECIFICATIONS**

| ROPS:                           | Yes                                      | Hours:          | 1722   |                         |       |                |                                    |
|---------------------------------|------------------------------------------|-----------------|--------|-------------------------|-------|----------------|------------------------------------|
| Enclosed Cab:                   | Yes                                      | Cab Heat:       | Yes    | Cab A/C:                | Yes   | Controls:      | Selectable<br>Joystick<br>Controls |
| Attachment on Machine:          | 74" Bucket                               |                 |        |                         |       |                |                                    |
| Additional Attachments:         | N/A                                      |                 |        |                         |       |                |                                    |
| 2-Speed:                        | Yes                                      | Engine MFR:     | BOBCAT |                         | Tires |                |                                    |
| High Flow Hydraulics - Sticker: | No                                       | Power Bob-Tach: | Yes    |                         |       | Keyless Start: | Yes                                |
| Backup Camera:                  | Yes                                      | Ride Control:   | Yes    | Deluxe Instrumentation: | Yes   |                |                                    |
| Hydraulic X-Change:             | No                                       |                 |        |                         |       |                |                                    |
| Comments and Defects:           | CENTER OF LOT /ENG COMPARTMENT WET/OILY, |                 |        |                         |       |                |                                    |