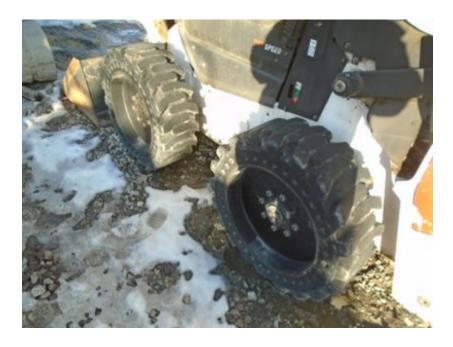

| FRONT AXLE       |          |                |              |
|------------------|----------|----------------|--------------|
| Make:            | PROWLER  | Mak            | e: PROWLER   |
| Part #:          | 7246214  | Part           | t: 7246215   |
| Measure:         | 14 / 32  | Measur         | e: 10 / 32   |
| Condition:       | FAIR     | Conditio       | n: FAIR      |
| Tread Remaining: | Over 50% | Tread Remainin | g: Under 50% |
| Fault:           |          | Fau            | t:           |

| REAR AXLE        |          |  |                  |          |
|------------------|----------|--|------------------|----------|
| Make:            | PROWLER  |  | Make:            | PROWLER  |
| Part #:          | 7246214  |  | Part #:          | 7246215  |
| Measure:         | 10 / 32  |  | Measure:         | 13 / 32  |
| Condition:       | FAIR     |  | Condition:       | FAIR     |
| Tread Remaining: | Over 50% |  | Tread Remaining: | Over 50% |
| Fault:           |          |  | Fault:           |          |

Front Left

Rear

Front Right

Seating / Interior