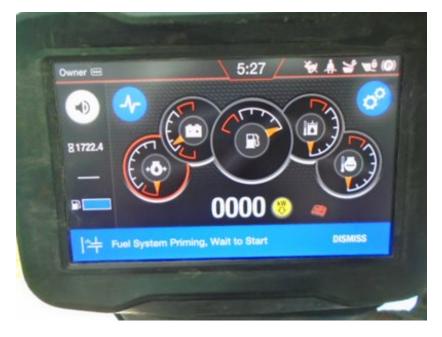

#### **CONDITION REPORT**

|          | Check                             | Comments / Deficiencies                                                               |
|----------|-----------------------------------|---------------------------------------------------------------------------------------|
| X        | Visual Inspection                 | MUD                                                                                   |
| X        | Operational Test                  | DOES NOT START/ATTEMPTED TO JUMP START/ ACTIVE STARTER CODE NEEDS DIAGNOSED           |
| ✓        | Lift Cylinders                    | NO LEAKS                                                                              |
| ✓        | Tilt Cylinders                    | NO LEAKS                                                                              |
| N/A      | Boom Arms Operations              | NON OPERATIONAL                                                                       |
| ✓        | Seat                              | GOOD CONDITION                                                                        |
| X        | Tailgate Lights                   | BROKEN                                                                                |
| Х        | Working Lights                    | NON OPERATIONAL                                                                       |
| <b>✓</b> | Front Door                        | NO DAMAGES                                                                            |
|          | Deer and Tan Window               | WIPER ARM MISSING DOOR SHOCK MISSING                                                  |
| <b>V</b> | Rear and Top Window               | NO DAMAGES                                                                            |
| <b>V</b> | Side Glass Complete               | NO DAMAGES                                                                            |
| <b>V</b> | Boom Arms Damages                 | NO DAMAGES                                                                            |
| <b>✓</b> | Rear Door                         | OPENS AND CLOSES AND STAYS CLOSED                                                     |
| ✓        | Mufflers                          | GOOD CONDITION                                                                        |
| ✓        | ROPS Condition                    | GOOD CONDITION                                                                        |
| ✓        | Power Bob-Tach Condition          | NON OPERATIONAL                                                                       |
| Х        | Cab A-C Condition                 | NON OPERATIONAL, UNABLE TO CHECK DUE TO WEATHER BLOWER NOT COMING ON/ NEEDS DIAGNOSED |
| X        | Cab Heat Condition                | NON OPERATIONAL BLOWER NOT COMING ON                                                  |
| ✓        | Intake Screen                     | GOOD CONDITION                                                                        |
| X        | Eng. Compartment                  | APEARS TO HAVE LEAK NEEDS CLEANED AND CHECKED/COVERED IN OIL/HYDRAULIC                |
| N/A      | Hydraulic X-Change Condition      |                                                                                       |
| ✓        | Customer Decals Visible on Unit   | NO                                                                                    |
| Х        | Error Codes                       | STARTER CODE                                                                          |
| Х        | Front Right Tire Depth Percentage | FRONT RIGHT TIRE UNDER 50%                                                            |
| Х        | Condition Report                  | UNABLE TO OPERATE UNIT LOCATION ATEMPTED TO JUMP START MULTIPLE TIMES                 |
| Х        | Condition Report                  | NEEDS STARTED/ CHECKED                                                                |
| X        | Condition Report                  | SCRATCHES/DECALS SCRATCHED OFF AROUND UNIT                                            |