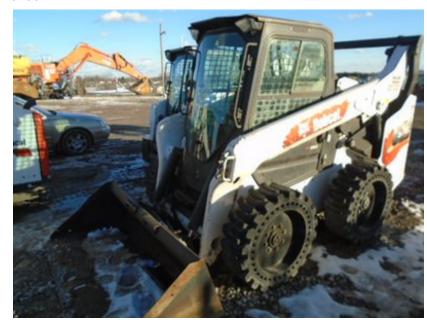

Make: Bobcat Type: Skid Steer Inspector:

Model: S76 Hours: 1722 SN: B4CD14484 Year: 2021

Inspection Date: 1/27/2025

PM

#### **SPECIFICATIONS**

| ROPS:                           | Yes                                      | Hours:          | 1722   |                         |       |                |                                    |
|---------------------------------|------------------------------------------|-----------------|--------|-------------------------|-------|----------------|------------------------------------|
| Enclosed Cab:                   | Yes                                      | Cab Heat:       | Yes    | Cab A/C:                | Yes   | Controls:      | Selectable<br>Joystick<br>Controls |
| Attachment on Machine:          | 74" Bucket                               |                 |        |                         |       |                |                                    |
| Additional Attachments:         | N/A                                      |                 |        |                         |       |                |                                    |
| 2-Speed:                        | Yes                                      | Engine MFR:     | BOBCAT |                         | Tires |                |                                    |
| High Flow Hydraulics - Sticker: | No                                       | Power Bob-Tach: | Yes    |                         |       | Keyless Start: | Yes                                |
| Backup Camera:                  | Yes                                      | Ride Control:   | Yes    | Deluxe Instrumentation: | Yes   |                |                                    |
| Hydraulic X-Change:             | No                                       |                 |        |                         |       |                |                                    |
| Comments and Defects:           | CENTER OF LOT /ENG COMPARTMENT WET/OILY, |                 |        |                         |       |                |                                    |

Front Left

Rear

Front Right

Seating / Interior