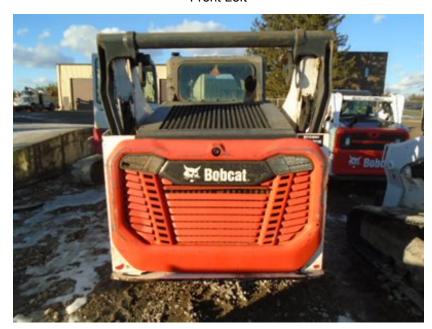

on Unit   | NO                                                                                    |
| Х        | Error Codes                       | STARTER CODE                                                                          |
| Х        | Front Right Tire Depth Percentage | FRONT RIGHT TIRE UNDER 50%                                                            |
| Х        | Condition Report                  | UNABLE TO OPERATE UNIT LOCATION ATEMPTED TO JUMP START MULTIPLE TIMES                 |
| Х        | Condition Report                  | NEEDS STARTED/ CHECKED                                                                |
| X        | Condition Report                  | SCRATCHES/DECALS SCRATCHED OFF AROUND UNIT                                            |



Front Left



Rear



Front Right











































































Seating / Interior