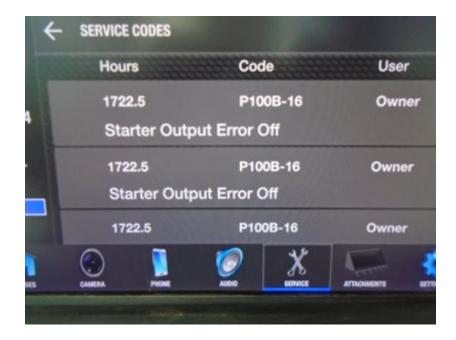

#### **CONDITION REPORT**

|          | Check                             | Comments / Deficiencies                                                               |
|----------|-----------------------------------|---------------------------------------------------------------------------------------|
| X        | Visual Inspection                 | MUD                                                                                   |
| X        | Operational Test                  | DOES NOT START/ATTEMPTED TO JUMP START/ ACTIVE STARTER CODE NEEDS DIAGNOSED           |
| ✓        | Lift Cylinders                    | NO LEAKS                                                                              |
| ✓        | Tilt Cylinders                    | NO LEAKS                                                                              |
| N/A      | Boom Arms Operations              | NON OPERATIONAL                                                                       |
| ✓        | Seat                              | GOOD CONDITION                                                                        |
| X        | Tailgate Lights                   | BROKEN                                                                                |
| Х        | Working Lights                    | NON OPERATIONAL                                                                       |
| <b>✓</b> | Front Door                        | NO DAMAGES                                                                            |
|          | Deer and Tan Window               | WIPER ARM MISSING DOOR SHOCK MISSING                                                  |
| <b>V</b> | Rear and Top Window               | NO DAMAGES                                                                            |
| <b>V</b> | Side Glass Complete               | NO DAMAGES                                                                            |
| <b>V</b> | Boom Arms Damages                 | NO DAMAGES                                                                            |
| <b>✓</b> | Rear Door                         | OPENS AND CLOSES AND STAYS CLOSED                                                     |
| ✓        | Mufflers                          | GOOD CONDITION                                                                        |
| ✓        | ROPS Condition                    | GOOD CONDITION                                                                        |
| ✓        | Power Bob-Tach Condition          | NON OPERATIONAL                                                                       |
| Х        | Cab A-C Condition                 | NON OPERATIONAL, UNABLE TO CHECK DUE TO WEATHER BLOWER NOT COMING ON/ NEEDS DIAGNOSED |
| X        | Cab Heat Condition                | NON OPERATIONAL BLOWER NOT COMING ON                                                  |
| ✓        | Intake Screen                     | GOOD CONDITION                                                                        |
| X        | Eng. Compartment                  | APEARS TO HAVE LEAK NEEDS CLEANED AND CHECKED/COVERED IN OIL/HYDRAULIC                |
| N/A      | Hydraulic X-Change Condition      |                                                                                       |
| ✓        | Customer Decals Visible on Unit   | NO                                                                                    |
| Х        | Error Codes                       | STARTER CODE                                                                          |
| Х        | Front Right Tire Depth Percentage | FRONT RIGHT TIRE UNDER 50%                                                            |
| Х        | Condition Report                  | UNABLE TO OPERATE UNIT LOCATION ATEMPTED TO JUMP START MULTIPLE TIMES                 |
| Х        | Condition Report                  | NEEDS STARTED/ CHECKED                                                                |
| X        | Condition Report                  | SCRATCHES/DECALS SCRATCHED OFF AROUND UNIT                                            |