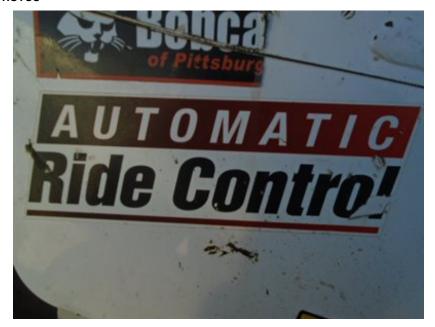

#### **SPECIFICATIONS**

| ROPS:                           | Yes                                      | Hours:          | 1722   |                         |       |                |                                    |
|---------------------------------|------------------------------------------|-----------------|--------|-------------------------|-------|----------------|------------------------------------|
| Enclosed Cab:                   | Yes                                      | Cab Heat:       | Yes    | Cab A/C:                | Yes   | Controls:      | Selectable<br>Joystick<br>Controls |
| Attachment on Machine:          | 74" Bucket                               |                 |        |                         |       |                |                                    |
| Additional Attachments:         | N/A                                      |                 |        |                         |       |                |                                    |
| 2-Speed:                        | Yes                                      | Engine MFR:     | BOBCAT |                         | Tires |                |                                    |
| High Flow Hydraulics - Sticker: | No                                       | Power Bob-Tach: | Yes    |                         |       | Keyless Start: | Yes                                |
| Backup Camera:                  | Yes                                      | Ride Control:   | Yes    | Deluxe Instrumentation: | Yes   |                |                                    |
| Hydraulic X-Change:             | No                                       |                 |        |                         |       |                |                                    |
| Comments and Defects:           | CENTER OF LOT /ENG COMPARTMENT WET/OILY, |                 |        |                         |       |                |                                    |