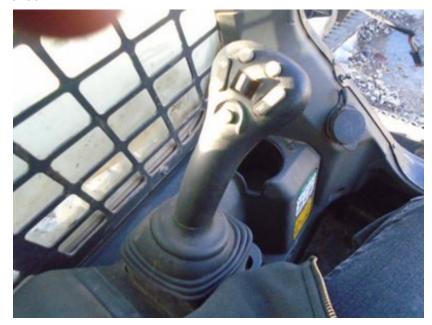

#### **SPECIFICATIONS**

| ROPS:                           | Yes                                      | Hours:          | 1722   |                         |       |                |                                    |
|---------------------------------|------------------------------------------|-----------------|--------|-------------------------|-------|----------------|------------------------------------|
| Enclosed Cab:                   | Yes                                      | Cab Heat:       | Yes    | Cab A/C:                | Yes   | Controls:      | Selectable<br>Joystick<br>Controls |
| Attachment on Machine:          | 74" Bucket                               |                 |        |                         |       |                |                                    |
| Additional Attachments:         | N/A                                      |                 |        |                         |       |                |                                    |
| 2-Speed:                        | Yes                                      | Engine MFR:     | BOBCAT |                         | Tires |                |                                    |
| High Flow Hydraulics - Sticker: | No                                       | Power Bob-Tach: | Yes    |                         |       | Keyless Start: | Yes                                |
| Backup Camera:                  | Yes                                      | Ride Control:   | Yes    | Deluxe Instrumentation: | Yes   |                |                                    |
| Hydraulic X-Change:             | No                                       |                 |        |                         |       |                |                                    |
| Comments and Defects:           | CENTER OF LOT /ENG COMPARTMENT WET/OILY, |                 |        |                         |       |                |                                    |