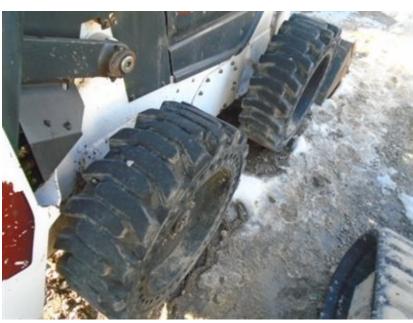

| FRONT AXLE       |          |                |              |
|------------------|----------|----------------|--------------|
| Make:            | PROWLER  | Mak            | e: PROWLER   |
| Part #:          | 7246214  | Part           | t: 7246215   |
| Measure:         | 14 / 32  | Measur         | e: 10 / 32   |
| Condition:       | FAIR     | Conditio       | n: FAIR      |
| Tread Remaining: | Over 50% | Tread Remainin | g: Under 50% |
| Fault:           |          | Fau            | t:           |

| REAR AXLE        |          |  |                  |          |
|------------------|----------|--|------------------|----------|
| Make:            | PROWLER  |  | Make:            | PROWLER  |
| Part #:          | 7246214  |  | Part #:          | 7246215  |
| Measure:         | 10 / 32  |  | Measure:         | 13 / 32  |
| Condition:       | FAIR     |  | Condition:       | FAIR     |
| Tread Remaining: | Over 50% |  | Tread Remaining: | Over 50% |
| Fault:           |          |  | Fault:           |          |

Front Left

Rear

Front Right

Seating / Interior