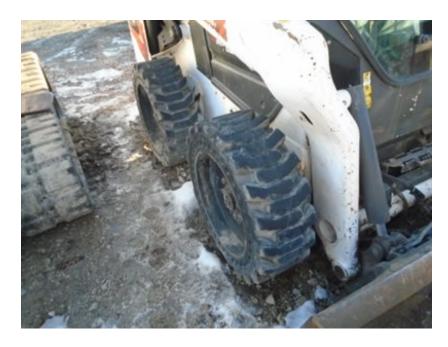

| FRONT AXLE       |          |                |              |
|------------------|----------|----------------|--------------|
| Make:            | PROWLER  | Mak            | e: PROWLER   |
| Part #:          | 7246214  | Part           | t: 7246215   |
| Measure:         | 14 / 32  | Measur         | e: 10 / 32   |
| Condition:       | FAIR     | Conditio       | n: FAIR      |
| Tread Remaining: | Over 50% | Tread Remainin | g: Under 50% |
| Fault:           |          | Fau            | t:           |

| REAR AXLE        |          |  |                  |          |
|------------------|----------|--|------------------|----------|
| Make:            | PROWLER  |  | Make:            | PROWLER  |
| Part #:          | 7246214  |  | Part #:          | 7246215  |
| Measure:         | 10 / 32  |  | Measure:         | 13 / 32  |
| Condition:       | FAIR     |  | Condition:       | FAIR     |
| Tread Remaining: | Over 50% |  | Tread Remaining: | Over 50% |
| Fault:           |          |  | Fault:           |          |

Front Left

Rear

Front Right

Seating / Interior