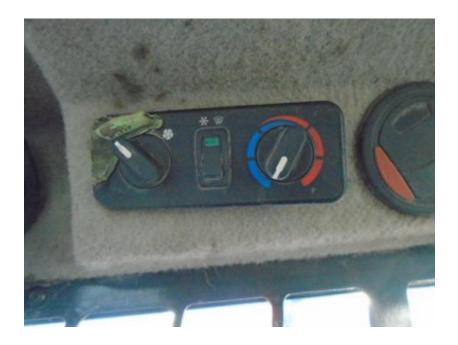

#### **SPECIFICATIONS**

| ROPS:                           | Yes                                      | Hours:          | 1722   |                         |       |                |                                    |
|---------------------------------|------------------------------------------|-----------------|--------|-------------------------|-------|----------------|------------------------------------|
| Enclosed Cab:                   | Yes                                      | Cab Heat:       | Yes    | Cab A/C:                | Yes   | Controls:      | Selectable<br>Joystick<br>Controls |
| Attachment on Machine:          | 74" Bucket                               |                 |        |                         |       |                |                                    |
| Additional Attachments:         | N/A                                      |                 |        |                         |       |                |                                    |
| 2-Speed:                        | Yes                                      | Engine MFR:     | BOBCAT |                         | Tires |                |                                    |
| High Flow Hydraulics - Sticker: | No                                       | Power Bob-Tach: | Yes    |                         |       | Keyless Start: | Yes                                |
| Backup Camera:                  | Yes                                      | Ride Control:   | Yes    | Deluxe Instrumentation: | Yes   |                |                                    |
| Hydraulic X-Change:             | No                                       |                 |        |                         |       |                |                                    |
| Comments and Defects:           | CENTER OF LOT /ENG COMPARTMENT WET/OILY, |                 |        |                         |       |                |                                    |

#### **CONDITION REPORT**

|          | Check                             | Comments / Deficiencies                                                               |
|----------|-----------------------------------|---------------------------------------------------------------------------------------|
| X        | Visual Inspection                 | MUD                                                                                   |
| X        | Operational Test                  | DOES NOT START/ATTEMPTED TO JUMP START/ ACTIVE STARTER CODE NEEDS DIAGNOSED           |
| ✓        | Lift Cylinders                    | NO LEAKS                                                                              |
| ✓        | Tilt Cylinders                    | NO LEAKS                                                                              |
| N/A      | Boom Arms Operations              | NON OPERATIONAL                                                                       |
| ✓        | Seat                              | GOOD CONDITION                                                                        |
| X        | Tailgate Lights                   | BROKEN                                                                                |
| Х        | Working Lights                    | NON OPERATIONAL                                                                       |
| <b>✓</b> | Front Door                        | NO DAMAGES                                                                            |
|          | Deer and Tan Window               | WIPER ARM MISSING DOOR SHOCK MISSING                                                  |
| <b>V</b> | Rear and Top Window               | NO DAMAGES                                                                            |
| <b>V</b> | Side Glass Complete               | NO DAMAGES                                                                            |
| <b>V</b> | Boom Arms Damages                 | NO DAMAGES                                                                            |
| <b>✓</b> | Rear Door                         | OPENS AND CLOSES AND STAYS CLOSED                                                     |
| ✓        | Mufflers                          | GOOD CONDITION                                                                        |
| ✓        | ROPS Condition                    | GOOD CONDITION                                                                        |
| ✓        | Power Bob-Tach Condition          | NON OPERATIONAL                                                                       |
| Х        | Cab A-C Condition                 | NON OPERATIONAL, UNABLE TO CHECK DUE TO WEATHER BLOWER NOT COMING ON/ NEEDS DIAGNOSED |
| X        | Cab Heat Condition                | NON OPERATIONAL BLOWER NOT COMING ON                                                  |
| ✓        | Intake Screen                     | GOOD CONDITION                                                                        |
| X        | Eng. Compartment                  | APEARS TO HAVE LEAK NEEDS CLEANED AND CHECKED/COVERED IN OIL/HYDRAULIC                |
| N/A      | Hydraulic X-Change Condition      |                                                                                       |
| ✓        | Customer Decals Visible on Unit   | NO                                                                                    |
| Х        | Error Codes                       | STARTER CODE                                                                          |
| Х        | Front Right Tire Depth Percentage | FRONT RIGHT TIRE UNDER 50%                                                            |
| Х        | Condition Report                  | UNABLE TO OPERATE UNIT LOCATION ATEMPTED TO JUMP START MULTIPLE TIMES                 |
| Х        | Condition Report                  | NEEDS STARTED/ CHECKED                                                                |
| X        | Condition Report                  | SCRATCHES/DECALS SCRATCHED OFF AROUND UNIT                                            |