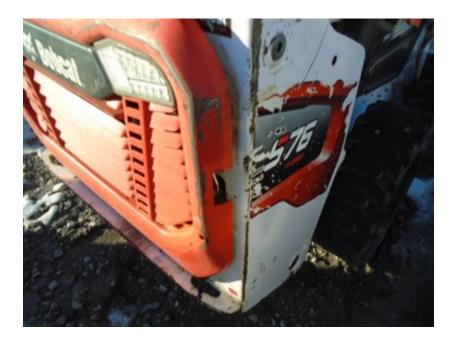

Make: Bobcat Type: Skid Steer Inspector:

Model: S76 Hours: 1722 SN: B4CD14484 Year: 2021

Inspection Date: 1/27/2025

PM

#### **CONDITION REPORT**

|          | Check                             | Comments / Deficiencies                                                               |
|----------|-----------------------------------|---------------------------------------------------------------------------------------|
| X        | Visual Inspection                 | MUD                                                                                   |
| X        | Operational Test                  | DOES NOT START/ATTEMPTED TO JUMP START/ ACTIVE STARTER CODE NEEDS DIAGNOSED           |
| ✓        | Lift Cylinders                    | NO LEAKS                                                                              |
| ✓        | Tilt Cylinders                    | NO LEAKS                                                                              |
| N/A      | Boom Arms Operations              | NON OPERATIONAL                                                                       |
| ✓        | Seat                              | GOOD CONDITION                                                                        |
| X        | Tailgate Lights                   | BROKEN                                                                                |
| Х        | Working Lights                    | NON OPERATIONAL                                                                       |
| <b>✓</b> | Front Door                        | NO DAMAGES                                                                            |
|          | Deer and Tan Window               | WIPER ARM MISSING DOOR SHOCK MISSING                                                  |
| <b>V</b> | Rear and Top Window               | NO DAMAGES                                                                            |
| <b>V</b> | Side Glass Complete               | NO DAMAGES                                                                            |
| <b>V</b> | Boom Arms Damages                 | NO DAMAGES                                                                            |
| <b>✓</b> | Rear Door                         | OPENS AND CLOSES AND STAYS CLOSED                                                     |
| ✓        | Mufflers                          | GOOD CONDITION                                                                        |
| ✓        | ROPS Condition                    | GOOD CONDITION                                                                        |
| ✓        | Power Bob-Tach Condition          | NON OPERATIONAL                                                                       |
| Х        | Cab A-C Condition                 | NON OPERATIONAL, UNABLE TO CHECK DUE TO WEATHER BLOWER NOT COMING ON/ NEEDS DIAGNOSED |
| X        | Cab Heat Condition                | NON OPERATIONAL BLOWER NOT COMING ON                                                  |
| ✓        | Intake Screen                     | GOOD CONDITION                                                                        |
| X        | Eng. Compartment                  | APEARS TO HAVE LEAK NEEDS CLEANED AND CHECKED/COVERED IN OIL/HYDRAULIC                |
| N/A      | Hydraulic X-Change Condition      |                                                                                       |
| ✓        | Customer Decals Visible on Unit   | NO                                                                                    |
| Х        | Error Codes                       | STARTER CODE                                                                          |
| Х        | Front Right Tire Depth Percentage | FRONT RIGHT TIRE UNDER 50%                                                            |
| Х        | Condition Report                  | UNABLE TO OPERATE UNIT LOCATION ATEMPTED TO JUMP START MULTIPLE TIMES                 |
| Х        | Condition Report                  | NEEDS STARTED/ CHECKED                                                                |
| X        | Condition Report                  | SCRATCHES/DECALS SCRATCHED OFF AROUND UNIT                                            |