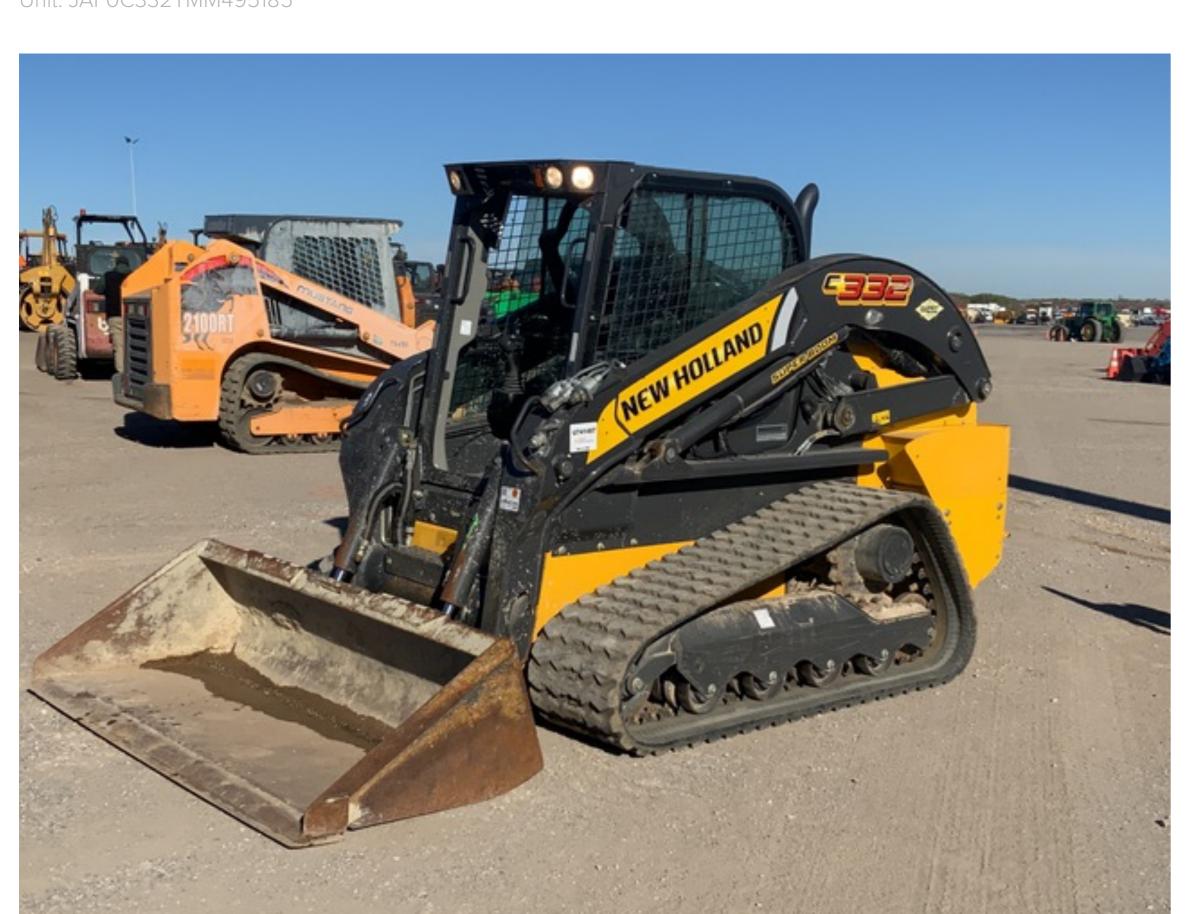

## 2021 New Holland C332

Unit: JAF0C332TMM495185

Download Reconditioning Printout

**UNIT SPECS** Customer Wells Fargo (IMS) LOCATION WELLS FARGO (IMS) 6050 AZLE AVENUE LAKE WORTH, TX 76135

Rating: Good

Rating: Good

Rating: Good

Rating: Good

Rating: Good

Rating: Good

| O VIEW ALL PHOTOS                                                                                                        |              |
|--------------------------------------------------------------------------------------------------------------------------|--------------|
|                                                                                                                          |              |
| FULL SPECS RECONDITIONING                                                                                                |              |
| Chassis                                                                                                                  |              |
| Frame Condition                                                                                                          | Rating: Good |
| Lift Arm Condition                                                                                                       | Rating: Good |
| Chassis To Arm Pins                                                                                                      |              |
| Little movement  Quick Coupler To Arms Pins                                                                              |              |
| Little movement                                                                                                          |              |
| Limited Function Check (Chassis) The main chassis components were operational in a limited check.                        |              |
| Control Station                                                                                                          |              |
| Seat/Armrests  No visible damage or missing components                                                                   |              |
| Glass No visible damage or missing components                                                                            |              |
| Steering Controls Operational                                                                                            |              |
| Hydraulic Controls                                                                                                       |              |
| Operational  Auxiliary Hydraulic Control                                                                                 |              |
| Not operationally checked  Drivetrain Controls                                                                           |              |
| Operational  Dash Console                                                                                                |              |
|                                                                                                                          | Rating: Good |
| Engine Oil Pressure  The fault indicator shuts off after the engine oil pressure rises.                                  |              |
| Warning Lights Operational                                                                                               |              |
| Gauges Operational                                                                                                       |              |
| Rear View Camera Display inoperable                                                                                      |              |
| Hour Meter (Pre-inspection) 546.5 hrs                                                                                    |              |
| Hour Meter                                                                                                               |              |
| 546 hrs  Limited Function Check (Control Station)                                                                        |              |
| The main components are in place and operational as noted.  Control Station Enclosed Cab (Door missing), Air Conditioner |              |
|                                                                                                                          |              |
| Drivetrain  Drive Motors                                                                                                 |              |
| Operational Final Drives                                                                                                 |              |
| Limited Function Check (Drivetrain)                                                                                      | Rating: Good |
| The drivetrain was operational.                                                                                          |              |
| Engine                                                                                                                   |              |
| Blow-by (Subjective Visual Observation) Recirculating system                                                             |              |
| Starter Operational                                                                                                      |              |
| Exhaust System  No visible damage or missing components                                                                  |              |
| Radiator  No visible leaks                                                                                               |              |
| Oil Leaks No visible leaks                                                                                               |              |