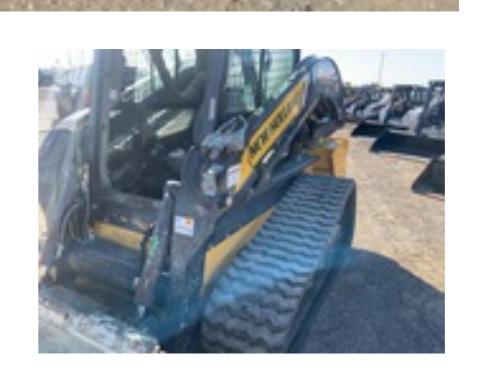

Rating: Good

Rating: Good

Rating: Good

Rating: Good

| O VIEW ALL PHOTOS                                                                                                        |              |
|--------------------------------------------------------------------------------------------------------------------------|--------------|
|                                                                                                                          |              |
| FULL SPECS RECONDITIONING                                                                                                |              |
| Chassis                                                                                                                  |              |
| Frame Condition                                                                                                          | Rating: Good |
| Lift Arm Condition                                                                                                       | Rating: Good |
| Chassis To Arm Pins                                                                                                      |              |
| Little movement  Quick Coupler To Arms Pins                                                                              |              |
| Little movement                                                                                                          |              |
| Limited Function Check (Chassis) The main chassis components were operational in a limited check.                        |              |
| Control Station                                                                                                          |              |
| Seat/Armrests  No visible damage or missing components                                                                   |              |
| Glass No visible damage or missing components                                                                            |              |
| Steering Controls Operational                                                                                            |              |
| Hydraulic Controls                                                                                                       |              |
| Operational  Auxiliary Hydraulic Control                                                                                 |              |
| Not operationally checked  Drivetrain Controls                                                                           |              |
| Operational  Dash Console                                                                                                |              |
|                                                                                                                          | Rating: Good |
| Engine Oil Pressure  The fault indicator shuts off after the engine oil pressure rises.                                  |              |
| Warning Lights Operational                                                                                               |              |
| Gauges Operational                                                                                                       |              |
| Rear View Camera Display inoperable                                                                                      |              |
| Hour Meter (Pre-inspection) 546.5 hrs                                                                                    |              |
| Hour Meter                                                                                                               |              |
| 546 hrs  Limited Function Check (Control Station)                                                                        |              |
| The main components are in place and operational as noted.  Control Station Enclosed Cab (Door missing), Air Conditioner |              |
|                                                                                                                          |              |
| Drivetrain  Drive Motors                                                                                                 |              |
| Operational Final Drives                                                                                                 |              |
| Limited Function Check (Drivetrain)                                                                                      | Rating: Good |
| The drivetrain was operational.                                                                                          |              |
| Engine                                                                                                                   |              |
| Blow-by (Subjective Visual Observation) Recirculating system                                                             |              |
| Starter Operational                                                                                                      |              |
| Exhaust System  No visible damage or missing components                                                                  |              |
| Radiator  No visible leaks                                                                                               |              |
| Oil Leaks No visible leaks                                                                                               |              |