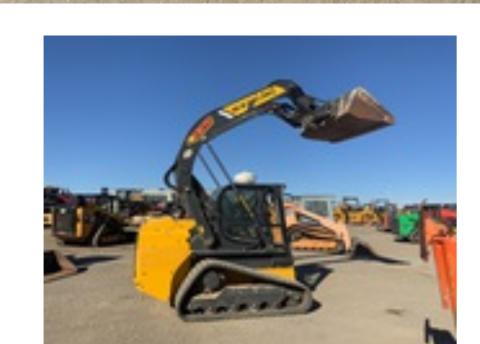

Hoses (Hydraulics)

**Hydraulics** 

| Auxiliary Hydraulic Plumbing |  |  |
|------------------------------|--|--|
| Not operationally checked    |  |  |
| Loader Lift Cylinders        |  |  |
| Bucket Tilt Cylinders        |  |  |

| Limited Function Check (Hydraulics) The hydraulic system was operational. |
|---------------------------------------------------------------------------|
| Logistics Information                                                     |