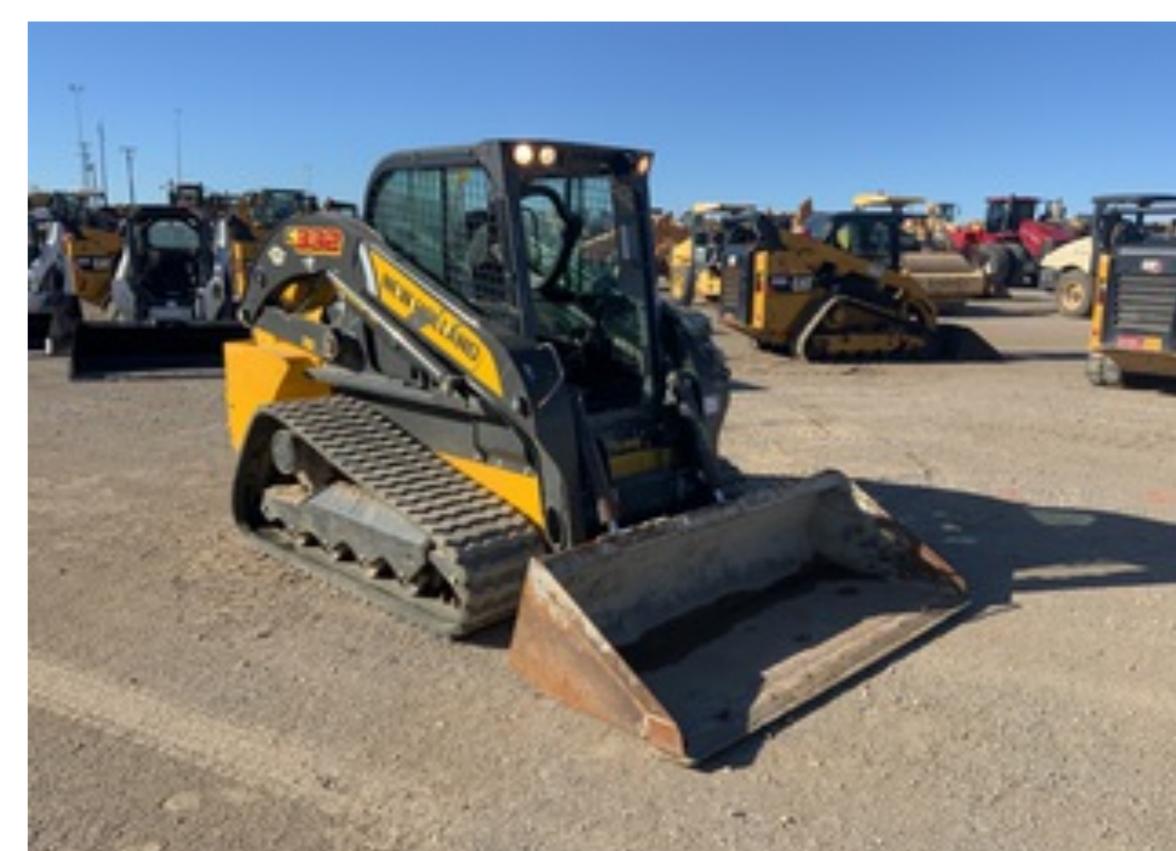

Rating: Good

Rating: Good

Rating: Good

Rating: Good

| O VIEW ALL PHOTOS                                                                                                        |              |
|--------------------------------------------------------------------------------------------------------------------------|--------------|
|                                                                                                                          |              |
| FULL SPECS RECONDITIONING                                                                                                |              |
| Chassis                                                                                                                  |              |
| Frame Condition                                                                                                          | Rating: Good |
| Lift Arm Condition                                                                                                       | Rating: Good |
| Chassis To Arm Pins                                                                                                      |              |
| Little movement  Quick Coupler To Arms Pins                                                                              |              |
| Little movement                                                                                                          |              |
| Limited Function Check (Chassis) The main chassis components were operational in a limited check.                        |              |
| Control Station                                                                                                          |              |
| Seat/Armrests  No visible damage or missing components                                                                   |              |
| Glass No visible damage or missing components                                                                            |              |
| Steering Controls Operational                                                                                            |              |
| Hydraulic Controls                                                                                                       |              |
| Operational  Auxiliary Hydraulic Control                                                                                 |              |
| Not operationally checked  Drivetrain Controls                                                                           |              |
| Operational  Dash Console                                                                                                |              |
|                                                                                                                          | Rating: Good |
| Engine Oil Pressure  The fault indicator shuts off after the engine oil pressure rises.                                  |              |
| Warning Lights Operational                                                                                               |              |
| Gauges Operational                                                                                                       |              |
| Rear View Camera Display inoperable                                                                                      |              |
| Hour Meter (Pre-inspection) 546.5 hrs                                                                                    |              |
| Hour Meter                                                                                                               |              |
| 546 hrs  Limited Function Check (Control Station)                                                                        |              |
| The main components are in place and operational as noted.  Control Station Enclosed Cab (Door missing), Air Conditioner |              |
|                                                                                                                          |              |
| Drivetrain  Drive Motors                                                                                                 |              |
| Operational Final Drives                                                                                                 |              |
| Limited Function Check (Drivetrain)                                                                                      | Rating: Good |
| The drivetrain was operational.                                                                                          |              |
| Engine                                                                                                                   |              |
| Blow-by (Subjective Visual Observation) Recirculating system                                                             |              |
| Starter Operational                                                                                                      |              |
| Exhaust System  No visible damage or missing components                                                                  |              |
| Radiator  No visible leaks                                                                                               |              |
| Oil Leaks No visible leaks                                                                                               |              |