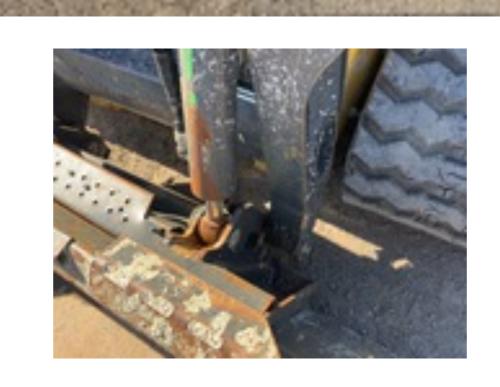

Rating: Good

Rating: Good

Rating: Good

Rating: Good

| O VIEW ALL PHOTOS                                                                                                        |              |
|--------------------------------------------------------------------------------------------------------------------------|--------------|
|                                                                                                                          |              |
| FULL SPECS RECONDITIONING                                                                                                |              |
| Chassis                                                                                                                  |              |
| Frame Condition                                                                                                          | Rating: Good |
| Lift Arm Condition                                                                                                       | Rating: Good |
| Chassis To Arm Pins                                                                                                      |              |
| Little movement  Quick Coupler To Arms Pins                                                                              |              |
| Little movement                                                                                                          |              |
| Limited Function Check (Chassis) The main chassis components were operational in a limited check.                        |              |
| Control Station                                                                                                          |              |
| Seat/Armrests  No visible damage or missing components                                                                   |              |
| Glass No visible damage or missing components                                                                            |              |
| Steering Controls Operational                                                                                            |              |
| Hydraulic Controls                                                                                                       |              |
| Operational  Auxiliary Hydraulic Control                                                                                 |              |
| Not operationally checked  Drivetrain Controls                                                                           |              |
| Operational  Dash Console                                                                                                |              |
|                                                                                                                          | Rating: Good |
| Engine Oil Pressure  The fault indicator shuts off after the engine oil pressure rises.                                  |              |
| Warning Lights Operational                                                                                               |              |
| Gauges Operational                                                                                                       |              |
| Rear View Camera Display inoperable                                                                                      |              |
| Hour Meter (Pre-inspection) 546.5 hrs                                                                                    |              |
| Hour Meter                                                                                                               |              |
| 546 hrs  Limited Function Check (Control Station)                                                                        |              |
| The main components are in place and operational as noted.  Control Station Enclosed Cab (Door missing), Air Conditioner |              |
|                                                                                                                          |              |
| Drivetrain  Drive Motors                                                                                                 |              |
| Operational Final Drives                                                                                                 |              |
| Limited Function Check (Drivetrain)                                                                                      | Rating: Good |
| The drivetrain was operational.                                                                                          |              |
| Engine                                                                                                                   |              |
| Blow-by (Subjective Visual Observation) Recirculating system                                                             |              |
| Starter Operational                                                                                                      |              |
| Exhaust System  No visible damage or missing components                                                                  |              |
| Radiator  No visible leaks                                                                                               |              |
| Oil Leaks No visible leaks                                                                                               |              |

Hoses (Hydraulics)

**Hydraulics** 

| Auxiliary Hydraulic Plumbing |  |  |
|------------------------------|--|--|
| Not operationally checked    |  |  |
| Loader Lift Cylinders        |  |  |
| Bucket Tilt Cylinders        |  |  |