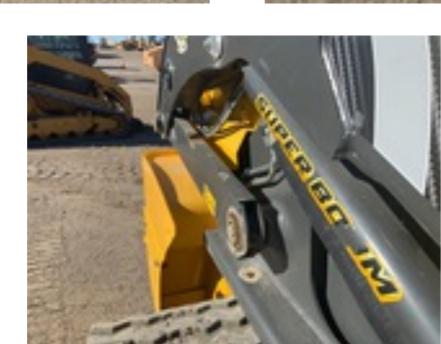

Rating: Good

Rating: Good

Rating: Good

Rating: Good

| O VIEW ALL PHOTOS                                                                                                        |              |
|--------------------------------------------------------------------------------------------------------------------------|--------------|
|                                                                                                                          |              |
| FULL SPECS RECONDITIONING                                                                                                |              |
| Chassis                                                                                                                  |              |
| Frame Condition                                                                                                          | Rating: Good |
| Lift Arm Condition                                                                                                       | Rating: Good |
| Chassis To Arm Pins                                                                                                      |              |
| Little movement  Quick Coupler To Arms Pins                                                                              |              |
| Little movement                                                                                                          |              |
| Limited Function Check (Chassis) The main chassis components were operational in a limited check.                        |              |
| Control Station                                                                                                          |              |
| Seat/Armrests  No visible damage or missing components                                                                   |              |
| Glass No visible damage or missing components                                                                            |              |
| Steering Controls Operational                                                                                            |              |
| Hydraulic Controls                                                                                                       |              |
| Operational  Auxiliary Hydraulic Control                                                                                 |              |
| Not operationally checked  Drivetrain Controls                                                                           |              |
| Operational  Dash Console                                                                                                |              |
|                                                                                                                          | Rating: Good |
| Engine Oil Pressure  The fault indicator shuts off after the engine oil pressure rises.                                  |              |
| Warning Lights Operational                                                                                               |              |
| Gauges Operational                                                                                                       |              |
| Rear View Camera Display inoperable                                                                                      |              |
| Hour Meter (Pre-inspection) 546.5 hrs                                                                                    |              |
| Hour Meter                                                                                                               |              |
| 546 hrs  Limited Function Check (Control Station)                                                                        |              |
| The main components are in place and operational as noted.  Control Station Enclosed Cab (Door missing), Air Conditioner |              |
|                                                                                                                          |              |
| Drivetrain  Drive Motors                                                                                                 |              |
| Operational Final Drives                                                                                                 |              |
| Limited Function Check (Drivetrain)                                                                                      | Rating: Good |
| The drivetrain was operational.                                                                                          |              |
| Engine                                                                                                                   |              |
| Blow-by (Subjective Visual Observation) Recirculating system                                                             |              |
| Starter Operational                                                                                                      |              |
| Exhaust System  No visible damage or missing components                                                                  |              |
| Radiator  No visible leaks                                                                                               |              |
| Oil Leaks No visible leaks                                                                                               |              |

Hoses (Hydraulics)

**Hydraulics** 

| Auxiliary Hydraulic Plumbing |  |  |
|------------------------------|--|--|
| Not operationally checked    |  |  |
| Loader Lift Cylinders        |  |  |
| Bucket Tilt Cylinders        |  |  |