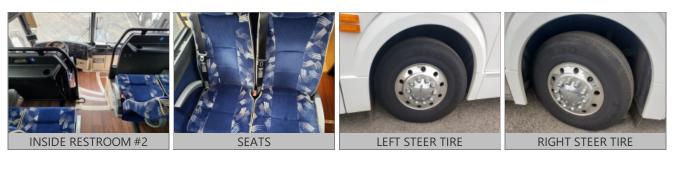

| DEK                | (RA Servio                             | EKRA<br>es Inc.<br>vice 770-2         |                                       | go Equipment N<br>eet name   vin (last<br>HC7137 | 8) PO NUMBER | INSPECTOR: 5932<br>INSPECTION ID<br>138563                                                                               |
|--------------------|----------------------------------------|---------------------------------------|---------------------------------------|--------------------------------------------------|--------------|--------------------------------------------------------------------------------------------------------------------------|
| Brakes (           | Options                                |                                       |                                       | Brakes                                           |              |                                                                                                                          |
| ABS:               |                                        | YES                                   |                                       | Drive Axle Brakes:                               |              | (1)                                                                                                                      |
| HYD:               |                                        | NO                                    |                                       |                                                  |              | (2)                                                                                                                      |
| AIR:               |                                        | YES                                   |                                       |                                                  |              | (3)                                                                                                                      |
| DISK:<br>DRUM:     |                                        | YES                                   |                                       |                                                  |              | (4)                                                                                                                      |
| DRUM:<br>Brake P   | lator:                                 | NO<br>ERON                            | T N / REAR N                          |                                                  |              | (5)                                                                                                                      |
|                    |                                        | ПКОМ                                  |                                       |                                                  |              |                                                                                                                          |
| Tires [Fi<br>Size: | ront]                                  | 315/80                                | B22.5                                 | Tires [Rear]<br>Size:                            | 315/80 R2    | 2.5                                                                                                                      |
| Wheels:            |                                        | ALUM                                  |                                       | <br>Wheels:                                      | ALUMINU      |                                                                                                                          |
| Detail:            |                                        | ALOIM                                 |                                       | Detail:                                          | ALOMINO      |                                                                                                                          |
|                    | STEER AXLE<br>11 / 32nd<br>HIGHWAY / V | DRIVE AXLE #1<br>9 / 32nd<br>LUG / R1 | DRIVE AXLE #2<br>9 / 32nd<br>LUG / R1 |                                                  |              | Brake Legend<br>BD = DRUM HAS MORE THAN 1/16 INCH LIF<br>CL = CRACKED LINING<br>LS = LEAKING SEAL(S)                     |
| RIGHT              |                                        | 6 / 32nd                              | / 32nd                                |                                                  |              | Tire Legend<br>C = CUT D = DRY ROT F = FLAT<br>M = MISMATCHED TIRES/CASING                                               |
| FRONT              |                                        | / R1<br>2 / 32nd<br>LUG / R1          | /<br>/ 32nd<br>/                      |                                                  |              | MA = MISMATCHED AXLES (FRONT vs.<br>REAR)<br>V = VIRGIN W = IRREGULAR WEAR<br>R = RECAP: 1 = ONCE, 2 = TWICE, 3 = 3 TIME |
| LEFT               | 11 / 32nd<br>HIGHWAY / V               |                                       |                                       |                                                  |              | Tread Legend<br>H = HIGHWAY L = LUG                                                                                      |
|                    |                                        | 3 / 32nd<br>LUG / R1                  | 8 / 32nd<br>LUG / R1                  |                                                  |              |                                                                                                                          |

| Х                             | X Interior Condition/ Seats, Panels, Etc. # 32 SEAT CL                                                        |  |             | GED      |  |
|-------------------------------|---------------------------------------------------------------------------------------------------------------|--|-------------|----------|--|
| X                             | Outside Inspection         COMMENTS           X         Paint Condition & Physical Damage         BODY DAMAGE |  |             |          |  |
|                               | Under Vehicle Inspection COMMENTS                                                                             |  |             |          |  |
| Tires/Wheels/Brakes COMMENTS  |                                                                                                               |  |             |          |  |
| Х                             | X Tires/Wheels                                                                                                |  | 6 BAD TIRES |          |  |
| Additional Services Requested |                                                                                                               |  | Status      | Comments |  |

### RECONDITIONING AND SUPPLEMENTAL ESTIMATE

| ITEM                                    | DESCRIPTION / COMMENTS        |
|-----------------------------------------|-------------------------------|
| Windshield, Door & Any Other Glass      | X   RIGHT WINDSHIELD CHIP     |
| Interior Condition/ Seats, Panels, Etc. | X   # 32 SEAT CUSHION DAMAGED |
| Paint Condition & Physical Damage       | X   BODY DAMAGE               |
| Tires/Wheels                            | X   6 BAD TIRES               |
| LEFT SIDE # 2 DOOR                      | DAMAGE                        |
| LEFT SIDE # 4 DOOR                      | DAMAGE                        |
| LEFT SIDE # 5 DOOR                      | DAMAGE                        |
| RIGHT SIDE ENGINE DOOR                  | DAMAGE                        |
| REAR BUMPER                             | DAMAGE                        |

COMMENTS: THE COACH WAS INSPECTED AT THE REPO YARD. THE UNIT WAS IN GOOD RUNNING CONDITION. THERE WAS DAMAGE TO THE RIGHT WINDSHIELD, LEFT SIDE DOORS, RIGHT SIDE ENGINE DOOR, REAR DUMPER AND PASSENGER SEAT CUSHION. THERE WERE ALSO SIX BAD TIRES. THERE NO PLUGS OR USB PORTS. THERE WERE TWO SMALL TABLES.