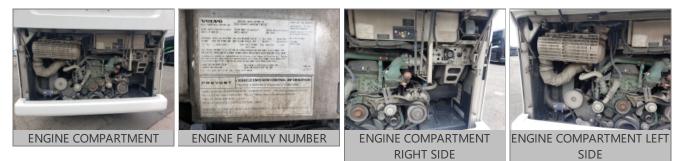

SPECIFICATION WORKSHEET

Eng Model:

Eng Serial:

Trans Make:

Trans Model:

Trans Speed:

Eng HP: Cruise: Clean air idle:

Interior Options Interior Color:

Engine Options A Eng Make: 
 Steering Options

 BLUE
 Power Steering?:

|            | Overall Condition |
|------------|-------------------|
| VOLVO      | Overall Length:   |
| D13        | Overall Height:   |
| 0131167671 | Overall Width:    |
| 435        |                   |
| Yes        |                   |
| Yes        |                   |

Miscellaneous Seating Capacity:

| Engine Options B |        |
|------------------|--------|
| Odometer:        | 316709 |
| Hub odometer:    | NA     |
| ECU HP:          | 550    |
| ECU Miles:       | 316724 |
| Eng Hours:       | NA     |

| Engine Options C |        |
|------------------|--------|
| Eng Brake:       | JAKE   |
| Fuel:            | DIESEL |
| FT1 Capac (Gal): | 216    |

| Exterior Options A |            |
|--------------------|------------|
| Air Horns:         | NONE       |
| Mirrors:           | DUAL POWER |
| Exterior Color:    | WHITE      |

| DEKRA Services Inc.<br>Customer Service 770-257-0107      | BUS<br>client<br>362 - Wells Fargo Equipment Management<br>INSP DATE FLEET NAME VIN (LAST 8) PO NUMBER<br>03/25/2021 HC713765 | INSPECTOR: 5932<br>INSPECTION ID<br>138563 |
|-----------------------------------------------------------|-------------------------------------------------------------------------------------------------------------------------------|--------------------------------------------|
| CONDITION REPORT                                          |                                                                                                                               |                                            |
| Engine Compartment Area                                   | COMMENTS                                                                                                                      |                                            |
| Operational Test                                          | COMMENTS                                                                                                                      |                                            |
| In Cab Inspection<br>X Windshield, Door & Any Other Glass | COMMENTS<br>RIGHT WINDSHIELD CHIP                                                                                             |                                            |