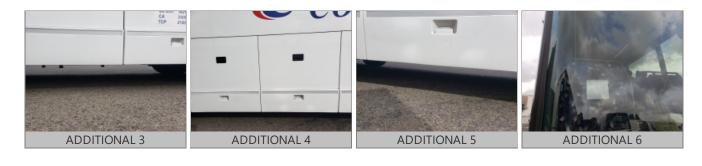

### RECONDITIONING AND SUPPLEMENTAL ESTIMATE

| ITEM                                    | DESCRIPTION / COMMENTS        |
|-----------------------------------------|-------------------------------|
| Windshield, Door & Any Other Glass      | X   RIGHT WINDSHIELD CHIP     |
| Interior Condition/ Seats, Panels, Etc. | X   # 32 SEAT CUSHION DAMAGED |
| Paint Condition & Physical Damage       | X   BODY DAMAGE               |
| Tires/Wheels                            | X   6 BAD TIRES               |
| LEFT SIDE # 2 DOOR                      | DAMAGE                        |
| LEFT SIDE # 4 DOOR                      | DAMAGE                        |
| LEFT SIDE # 5 DOOR                      | DAMAGE                        |
| RIGHT SIDE ENGINE DOOR                  | DAMAGE                        |
| REAR BUMPER                             | DAMAGE                        |

COMMENTS: THE COACH WAS INSPECTED AT THE REPO YARD. THE UNIT WAS IN GOOD RUNNING CONDITION. THERE WAS DAMAGE TO THE RIGHT WINDSHIELD, LEFT SIDE DOORS, RIGHT SIDE ENGINE DOOR, REAR DUMPER AND PASSENGER SEAT CUSHION. THERE WERE ALSO SIX BAD TIRES. THERE NO PLUGS OR USB PORTS. THERE WERE TWO SMALL TABLES.