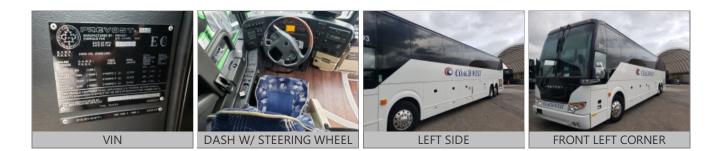

### Customer Service 770-257-0107

| CLIENT        |           |              |         |
|---------------|-----------|--------------|---------|
| 362 - Wells F | argo Equi | pment Mana   | agement |
| INSP DATE     |           | VIN (LAST 8) |         |
| 03/25/2021    |           | HC713765     |         |

2017 Make

H3-45 VIN

ALLISON

5B00

6

BUS

#### INSPECTOR: 5932 INSPECTION ID 138563

Yes

45'

149"

102"

58

PREVOST 2PCH33492HC713765

Year Model

#### CLIENT INSP DATE 03/25/2021 Customer Service 770-257-0107

BUS 362 - Wells Fargo Equipment Management FLEET NAME VIN (LAST 8) PO NUMBER HC713765

BUS CLIENT 362 - Wells Fargo Equipment Management INSP date | Fleet NAME | VIN (LAST 8) | PO NUMBER 03/25/2021 HC713765

INSPECTOR: 5932 INSPECTION ID 138563