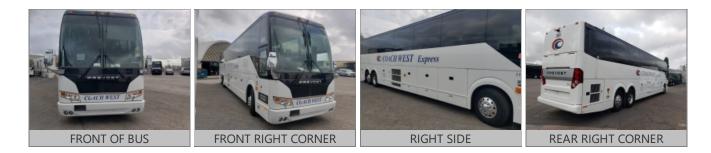

### RECONDITIONING AND SUPPLEMENTAL ESTIMATE

| ITEM                                    | DESCRIPTION / COMMENTS        |
|-----------------------------------------|-------------------------------|
| Windshield, Door & Any Other Glass      | X   RIGHT WINDSHIELD CHIP     |
| Interior Condition/ Seats, Panels, Etc. | X   # 32 SEAT CUSHION DAMAGED |
| Paint Condition & Physical Damage       | X   BODY DAMAGE               |
| Tires/Wheels                            | X   6 BAD TIRES               |
| LEFT SIDE # 2 DOOR                      | DAMAGE                        |
| LEFT SIDE # 4 DOOR                      | DAMAGE                        |
| LEFT SIDE # 5 DOOR                      | DAMAGE                        |
| RIGHT SIDE ENGINE DOOR                  | DAMAGE                        |
| REAR BUMPER                             | DAMAGE                        |

COMMENTS: THE COACH WAS INSPECTED AT THE REPO YARD. THE UNIT WAS IN GOOD RUNNING CONDITION. THERE WAS DAMAGE TO THE RIGHT WINDSHIELD, LEFT SIDE DOORS, RIGHT SIDE ENGINE DOOR, REAR DUMPER AND PASSENGER SEAT CUSHION. THERE WERE ALSO SIX BAD TIRES. THERE NO PLUGS OR USB PORTS. THERE WERE TWO SMALL TABLES.