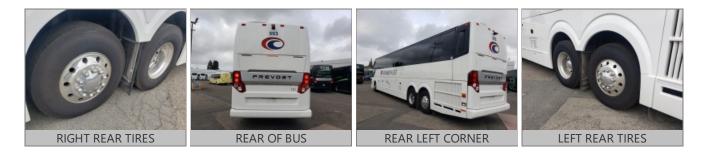

| DEK                | (RA Servio                             | EKRA<br>es Inc.<br>vice 770-2         |                                       | go Equipment N<br>eet name   vin (last<br>HC7137 | 8) PO NUMBER | INSPECTOR: 5932<br>INSPECTION ID<br>138563                                                                               |
|--------------------|----------------------------------------|---------------------------------------|---------------------------------------|--------------------------------------------------|--------------|--------------------------------------------------------------------------------------------------------------------------|
| Brakes (           | Options                                |                                       |                                       | Brakes                                           |              |                                                                                                                          |
| ABS:               |                                        | YES                                   |                                       | Drive Axle Brakes:                               |              | (1)                                                                                                                      |
| HYD:               |                                        | NO                                    |                                       |                                                  |              | (2)                                                                                                                      |
| AIR:               |                                        | YES                                   |                                       |                                                  |              | (3)                                                                                                                      |
| DISK:<br>DRUM:     |                                        | YES                                   |                                       |                                                  |              | (4)                                                                                                                      |
| DRUM:<br>Brake P   | lator:                                 | NO<br>ERON                            | T N / REAR N                          |                                                  |              | (5)                                                                                                                      |
|                    |                                        | ПКОМ                                  |                                       |                                                  |              |                                                                                                                          |
| Tires [Fi<br>Size: | ront]                                  | 315/80                                | B22.5                                 | Tires [Rear]<br>Size:                            | 315/80 R2    | 2.5                                                                                                                      |
| Wheels:            |                                        | ALUM                                  |                                       | <br>Wheels:                                      | ALUMINU      |                                                                                                                          |
| Detail:            |                                        | ALOIM                                 |                                       | Detail:                                          | ALOMINO      |                                                                                                                          |
|                    | STEER AXLE<br>11 / 32nd<br>HIGHWAY / V | DRIVE AXLE #1<br>9 / 32nd<br>LUG / R1 | DRIVE AXLE #2<br>9 / 32nd<br>LUG / R1 |                                                  |              | Brake Legend<br>BD = DRUM HAS MORE THAN 1/16 INCH LIF<br>CL = CRACKED LINING<br>LS = LEAKING SEAL(S)                     |
| RIGHT              |                                        | 6 / 32nd                              | / 32nd                                |                                                  |              | Tire Legend<br>C = CUT D = DRY ROT F = FLAT<br>M = MISMATCHED TIRES/CASING                                               |
| FRONT              |                                        | / R1<br>2 / 32nd<br>LUG / R1          | /<br>/ 32nd<br>/                      |                                                  |              | MA = MISMATCHED AXLES (FRONT vs.<br>REAR)<br>V = VIRGIN W = IRREGULAR WEAR<br>R = RECAP: 1 = ONCE, 2 = TWICE, 3 = 3 TIME |
| LEFT               | 11 / 32nd<br>HIGHWAY / V               |                                       |                                       |                                                  |              | Tread Legend<br>H = HIGHWAY L = LUG                                                                                      |
|                    |                                        | 3 / 32nd<br>LUG / R1                  | 8 / 32nd<br>LUG / R1                  |                                                  |              |                                                                                                                          |

| Х                             | X Interior Condition/ Seats, Panels, Etc. # 32 SEAT CL                                                        |  |             | GED      |  |
|-------------------------------|---------------------------------------------------------------------------------------------------------------|--|-------------|----------|--|
| X                             | Outside Inspection         COMMENTS           X         Paint Condition & Physical Damage         BODY DAMAGE |  |             |          |  |
|                               | Under Vehicle Inspection COMMENTS                                                                             |  |             |          |  |
| Tires/Wheels/Brakes COMMENTS  |                                                                                                               |  |             |          |  |
| Х                             | X Tires/Wheels                                                                                                |  | 6 BAD TIRES |          |  |
| Additional Services Requested |                                                                                                               |  | Status      | Comments |  |

### RECONDITIONING AND SUPPLEMENTAL ESTIMATE

| ITEM                                    | DESCRIPTION / COMMENTS        |
|-----------------------------------------|-------------------------------|
| Windshield, Door & Any Other Glass      | X   RIGHT WINDSHIELD CHIP     |
| Interior Condition/ Seats, Panels, Etc. | X   # 32 SEAT CUSHION DAMAGED |
| Paint Condition & Physical Damage       | X   BODY DAMAGE               |
| Tires/Wheels                            | X   6 BAD TIRES               |
| LEFT SIDE # 2 DOOR                      | DAMAGE                        |
| LEFT SIDE # 4 DOOR                      | DAMAGE                        |
| LEFT SIDE # 5 DOOR                      | DAMAGE                        |
| RIGHT SIDE ENGINE DOOR                  | DAMAGE                        |
| REAR BUMPER                             | DAMAGE                        |

COMMENTS: THE COACH WAS INSPECTED AT THE REPO YARD. THE UNIT WAS IN GOOD RUNNING CONDITION. THERE WAS DAMAGE TO THE RIGHT WINDSHIELD, LEFT SIDE DOORS, RIGHT SIDE ENGINE DOOR, REAR DUMPER AND PASSENGER SEAT CUSHION. THERE WERE ALSO SIX BAD TIRES. THERE NO PLUGS OR USB PORTS. THERE WERE TWO SMALL TABLES.