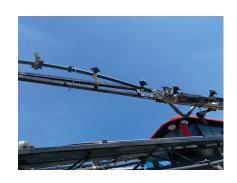

Mechanical Condition: Good condition. Runs, drives and functions as it was manufactured to do.

Applicator Components: Fair to average condition. Pump turns on and off properly. No cracks or gouges in the poly tank. The booms fold out and in properly. The right boom hydraulic lift cylinder has small leak and needs to be repaired. The boom height sense wire on right boom is broke and needs to be repaired.

Exterior Condition: Fair to average condition. Chemical residue on exterior components and underside of the sprayer. Steel components have some surface rust. Some cracks in decals.

Overall Condition: Fair to average condition. Sprayer needs a good cleaning. Height sense wire and hydraulic leak needs to be repaired. Otherwise seems to run and operate as it was manufactured to do.