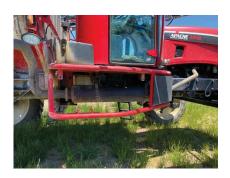

**Engine:** Cummins 163-HP Tier 3 diesel engine. Good condition. Readily starts and shuts down crisply.

Transmission: JCB PowerShift 4-speed transmission. Good condition. Seemed to shift hard at first, shifted normally once warmed up. Tires: 380/80R38 Front Tires, 380/90R46 rear tires. Overall good condition. Approx. 50-60% tread life remaining. Some small weather cracks, but no major gouges or cuts in side walls.

Exterior Condition: Fair to average condition. Chemical residue on exterior components and underside of the sprayer. Steel components have some surface rust. Some cracks in decals.

Overall Condition: Fair to average condition. Sprayer needs a good cleaning. Height sense wire and hydraulic leak needs to be repaired. Otherwise seems to run and operate as it was manufactured to do.