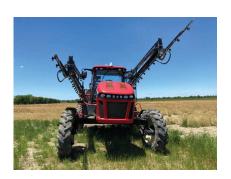

Mechanical Condition: Good condition. Runs, drives and functions as it was manufactured to do.

Applicator Components: Fair to average condition. Pump turns on and off properly. No cracks or gouges in the poly tank. The booms fold out and in properly. The right boom hydraulic lift cylinder has small leak and needs to be repaired. The boom height sense wire on right boom is broke and needs to be repaired.

Exterior Condition: Fair to average condition. Chemical residue on exterior components and underside of the sprayer. Steel components have some surface rust. Some cracks in decals.

Overall Condition: Fair to average condition. Sprayer needs a good cleaning. Height sense wire and hydraulic leak needs to be repaired. Otherwise seems to run and operate as it was manufactured to do.