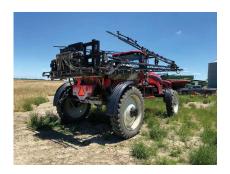

**Engine:** Cummins 163-HP Tier 3 diesel engine. Good condition. Readily starts and shuts down crisply.

Transmission: JCB PowerShift 4-speed transmission. Good condition. Seemed to shift hard at first, shifted normally once warmed up. Tires: 380/80R38 Front Tires, 380/90R46 rear tires. Overall good condition. Approx. 50-60% tread life remaining. Some small weather cracks, but no major gouges or cuts in side walls.

Mechanical Condition: Good condition. Runs, drives and functions as it was manufactured to do.

Applicator Components: Fair to average condition. Pump turns on and off properly. No cracks or gouges in the poly tank. The booms fold out and in properly. The right boom hydraulic lift cylinder has small leak and needs to be repaired. The boom height sense wire on right boom is broke and needs to be repaired.

Exterior Condition: Fair to average condition. Chemical residue on exterior components and underside of the sprayer. Steel components have some surface rust. Some cracks in decals.

Overall Condition: Fair to average condition. Sprayer needs a good cleaning. Height sense wire and hydraulic leak needs to be repaired. Otherwise seems to run and operate as it was manufactured to do.