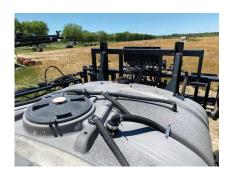

Mechanical Condition: Good condition. Runs, drives and functions as it was manufactured to do.

Applicator Components: Fair to average condition. Pump turns on and off properly. No cracks or gouges in the poly tank. The booms fold out and in properly. The right boom hydraulic lift cylinder has small leak and needs to be repaired. The boom height sense wire on right boom is broke and needs to be repaired.