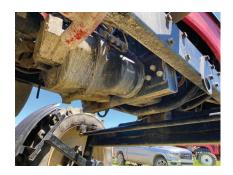

Mechanical Condition: Good condition. Runs, drives and functions as it was manufactured to do.

Applicator Components: Fair to average condition. Pump turns on and off properly. No cracks or gouges in the poly tank. The booms fold out and in properly. The right boom hydraulic lift cylinder has small leak and needs to be repaired. The boom height sense wire on right boom is broke and needs to be repaired.

Exterior Condition: Fair to average condition. Chemical residue on exterior components and underside of the sprayer. Steel components have some surface rust. Some cracks in decals.

Overall Condition: Fair to average condition. Sprayer needs a good cleaning. Height sense wire and hydraulic leak needs to be repaired. Otherwise seems to run and operate as it was manufactured to do.