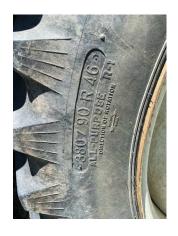

Serial Number: 9140292 Hours: 1178 Metered Hours

General Description: Cab, Cummins 163-HP Tier 3 Diesel Engine, JCB PowerShift 4-Speed Transmission, Back-Up Camera, Raven Envizio Pro GPS System, Accuboom Section Control, Boom Height Sense, SmarTrax Autosteer, 750-Gallon Poly Tank, Hypro CleanLoad Chemical Eductor, 90' 9-Section Steel Boom, 20" Nozzle Spacing, Front Fenders, Rear Fenders, 380/80R38 Average Front Tires, 380/90R46 Average Rear Tires

**Engine:** Cummins 163-HP Tier 3 diesel engine. Good condition. Readily starts and shuts down crisply.

Transmission: JCB PowerShift 4-speed transmission. Good condition. Seemed to shift hard at first, shifted normally once warmed up. Tires: 380/80R38 Front Tires, 380/90R46 rear tires. Overall good condition. Approx. 50-60% tread life remaining. Some small weather cracks, but no major gouges or cuts in side walls.