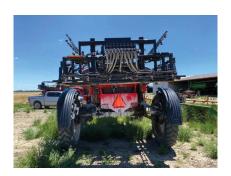

Mechanical Condition: Good condition. Runs, drives and functions as it was manufactured to do.

Applicator Components: Fair to average condition. Pump turns on and off properly. No cracks or gouges in the poly tank. The booms fold out and in properly. The right boom hydraulic lift cylinder has small leak and needs to be repaired. The boom height sense wire on right boom is broke and needs to be repaired.

Exterior Condition: Fair to average condition. Chemical residue on exterior components and underside of the sprayer. Steel components have some surface rust. Some cracks in decals.

Overall Condition: Fair to average condition. Sprayer needs a good cleaning. Height sense wire and hydraulic leak needs to be repaired. Otherwise seems to run and operate as it was manufactured to do.