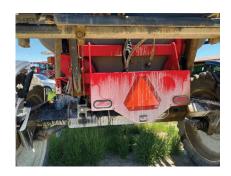

Exterior Condition: Fair to average condition. Chemical residue on exterior components and underside of the sprayer. Steel components have some surface rust. Some cracks in decals.

Overall Condition: Fair to average condition. Sprayer needs a good cleaning. Height sense wire and hydraulic leak needs to be repaired. Otherwise seems to run and operate as it was manufactured to do.