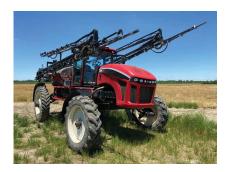

Mechanical Condition: Good condition. Runs, drives and functions as it was manufactured to do.

Applicator Components: Fair to average condition. Pump turns on and off properly. No cracks or gouges in the poly tank. The booms fold out and in properly. The right boom hydraulic lift cylinder has small leak and needs to be repaired. The boom height sense wire on right boom is broke and needs to be repaired.

Exterior Condition: Fair to average condition. Chemical residue on exterior components and underside of the sprayer. Steel components have some surface rust. Some cracks in decals.

Overall Condition: Fair to average condition. Sprayer needs a good cleaning. Height sense wire and hydraulic leak needs to be repaired. Otherwise seems to run and operate as it was manufactured to do.