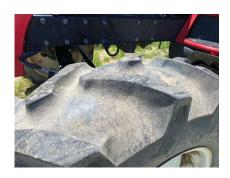

**Engine:** Cummins 163-HP Tier 3 diesel engine. Good condition. Readily starts and shuts down crisply.

Transmission: JCB PowerShift 4-speed transmission. Good condition. Seemed to shift hard at first, shifted normally once warmed up. Tires: 380/80R38 Front Tires, 380/90R46 rear tires. Overall good condition. Approx. 50-60% tread life remaining. Some small weather cracks, but no major gouges or cuts in side walls.