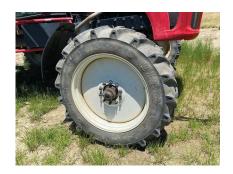

**Engine:** Cummins 163-HP Tier 3 diesel engine. Good condition. Readily starts and shuts down crisply.

Transmission: JCB PowerShift 4-speed transmission. Good condition. Seemed to shift hard at first, shifted normally once warmed up. Tires: 380/80R38 Front Tires, 380/90R46 rear tires. Overall good condition. Approx. 50-60% tread life remaining. Some small weather cracks, but no major gouges or cuts in side walls.