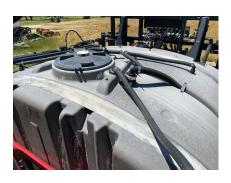

Mechanical Condition: Good condition. Runs, drives and functions as it was manufactured to do.

Applicator Components: Fair to average condition. Pump turns on and off properly. No cracks or gouges in the poly tank. The booms fold out and in properly. The right boom hydraulic lift cylinder has small leak and needs to be repaired. The boom height sense wire on right boom is broke and needs to be repaired.