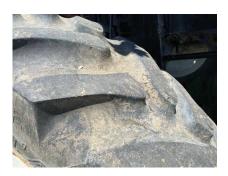

**Engine:** Cummins 163-HP Tier 3 diesel engine. Good condition. Readily starts and shuts down crisply.

Transmission: JCB PowerShift 4-speed transmission. Good condition. Seemed to shift hard at first, shifted normally once warmed up. Tires: 380/80R38 Front Tires, 380/90R46 rear tires. Overall good condition. Approx. 50-60% tread life remaining. Some small weather cracks, but no major gouges or cuts in side walls.