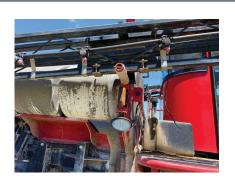

Mechanical Condition: Good condition. Runs, drives and functions as it was manufactured to do.

Applicator Components: Fair to average condition. Pump turns on and off properly. No cracks or gouges in the poly tank. The booms fold out and in properly. The right boom hydraulic lift cylinder has small leak and needs to be repaired. The boom height sense wire on right boom is broke and needs to be repaired.

Exterior Condition: Fair to average condition. Chemical residue on exterior components and underside of the sprayer. Steel components have some surface rust. Some cracks in decals.

Overall Condition: Fair to average condition. Sprayer needs a good cleaning. Height sense wire and hydraulic leak needs to be repaired. Otherwise seems to run and operate as it was manufactured to do.