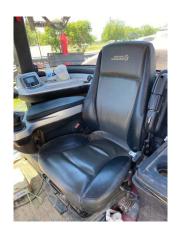

Cab: Good condition. No rips in the leather seat or buddy seat. No stains or rips in headliner. No apparent odor. The rubber floor mat is dirtv.

Cab Glass: Good condition. No cracks and no noticeable chips or window fogging.