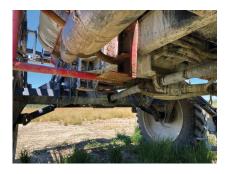

Mechanical Condition: Good condition. Runs, drives and functions as it was manufactured to do.

Applicator Components: Fair to average condition. Pump turns on and off properly. No cracks or gouges in the poly tank. The booms fold out and in properly. The right boom hydraulic lift cylinder has small leak and needs to be repaired. The boom height sense wire on right boom is broke and needs to be repaired.

Exterior Condition: Fair to average condition. Chemical residue on exterior components and underside of the sprayer. Steel components have some surface rust. Some cracks in decals.

Overall Condition: Fair to average condition. Sprayer needs a good cleaning. Height sense wire and hydraulic leak needs to be repaired. Otherwise seems to run and operate as it was manufactured to do.