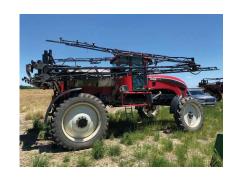

Exterior Condition: Fair to average condition. Chemical residue on exterior components and underside of the sprayer. Steel components have some surface rust. Some cracks in decals.

Overall Condition: Fair to average condition. Sprayer needs a good cleaning. Height sense wire and hydraulic leak needs to be repaired. Otherwise seems to run and operate as it was manufactured to do.

Inspector Notes: Unit runs and operates as it was manufactured to do, but needs a good cleaning. Boom components need to be fixed.