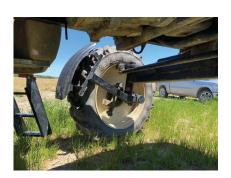

Mechanical Condition: Good condition. Runs, drives and functions as it was manufactured to do.

Applicator Components: Fair to average condition. Pump turns on and off properly. No cracks or gouges in the poly tank. The booms fold out and in properly. The right boom hydraulic lift cylinder has small leak and needs to be repaired. The boom height sense wire on right boom is broke and needs to be repaired.

Exterior Condition: Fair to average condition. Chemical residue on exterior components and underside of the sprayer. Steel components have some surface rust. Some cracks in decals.

Overall Condition: Fair to average condition. Sprayer needs a good cleaning. Height sense wire and hydraulic leak needs to be repaired. Otherwise seems to run and operate as it was manufactured to do.