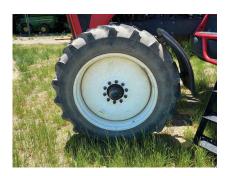

**Engine:** Cummins 163-HP Tier 3 diesel engine. Good condition. Readily starts and shuts down crisply.

Transmission: JCB PowerShift 4-speed transmission. Good condition. Seemed to shift hard at first, shifted normally once warmed up. Tires: 380/80R38 Front Tires, 380/90R46 rear tires. Overall good condition. Approx. 50-60% tread life remaining. Some small weather cracks, but no major gouges or cuts in side walls.