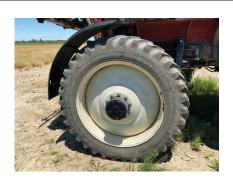

**Engine:** Cummins 163-HP Tier 3 diesel engine. Good condition. Readily starts and shuts down crisply.

Transmission: JCB PowerShift 4-speed transmission. Good condition. Seemed to shift hard at first, shifted normally once warmed up. Tires: 380/80R38 Front Tires, 380/90R46 rear tires. Overall good condition. Approx. 50-60% tread life remaining. Some small weather cracks, but no major gouges or cuts in side walls.