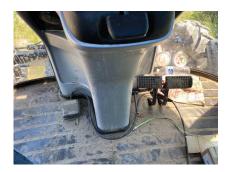

Mechanical Condition: Good condition. Runs, drives and functions as it was manufactured to do.

Applicator Components: Fair to average condition. Pump turns on and off properly. No cracks or gouges in the poly tank. The booms fold out and in properly. The right boom hydraulic lift cylinder has small leak and needs to be repaired. The boom height sense wire on right boom is broke and needs to be repaired.

Exterior Condition: Fair to average condition. Chemical residue on exterior components and underside of the sprayer. Steel components have some surface rust. Some cracks in decals.

Overall Condition: Fair to average condition. Sprayer needs a good cleaning. Height sense wire and hydraulic leak needs to be repaired. Otherwise seems to run and operate as it was manufactured to do.