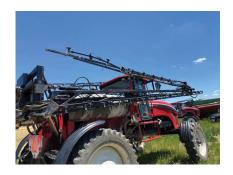

Serial Number: 9140292 Hours: 1178 Metered Hours

General Description: Cab, Cummins 163-HP Tier 3 Diesel Engine, JCB PowerShift 4-Speed Transmission, Back-Up Camera, Raven Envizio Pro GPS System, Accuboom Section Control, Boom Height Sense, SmarTrax Autosteer, 750-Gallon Poly Tank, Hypro CleanLoad Chemical Eductor, 90' 9-Section Steel Boom, 20" Nozzle Spacing, Front Fenders, Rear Fenders, 380/80R38 Average Front Tires, 380/90R46 Average Rear Tires

Mechanical Condition: Good condition. Runs, drives and functions as it was manufactured to do.

Applicator Components: Fair to average condition. Pump turns on and off properly. No cracks or gouges in the poly tank. The booms fold out and in properly. The right boom hydraulic lift cylinder has small leak and needs to be repaired. The boom height sense wire on right boom is broke and needs to be repaired.

Exterior Condition: Fair to average condition. Chemical residue on exterior components and underside of the sprayer. Steel components have some surface rust. Some cracks in decals.

Overall Condition: Fair to average condition. Sprayer needs a good cleaning. Height sense wire and hydraulic leak needs to be repaired. Otherwise seems to run and operate as it was manufactured to do.