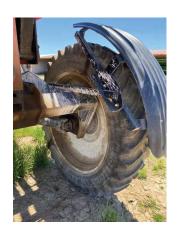

**Engine:** Cummins 163-HP Tier 3 diesel engine. Good condition. Readily starts and shuts down crisply.

Transmission: JCB PowerShift 4-speed transmission. Good condition. Seemed to shift hard at first, shifted normally once warmed up. Tires: 380/80R38 Front Tires, 380/90R46 rear tires. Overall good condition. Approx. 50-60% tread life remaining. Some small weather cracks, but no major gouges or cuts in side walls.

Exterior Condition: Fair to average condition. Chemical residue on exterior components and underside of the sprayer. Steel components have some surface rust. Some cracks in decals.

Overall Condition: Fair to average condition. Sprayer needs a good cleaning. Height sense wire and hydraulic leak needs to be repaired. Otherwise seems to run and operate as it was manufactured to do.