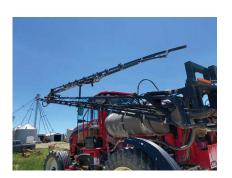

Serial Number: 9140292 Hours: 1178 Metered Hours

General Description: Cab, Cummins 163-HP Tier 3 Diesel Engine, JCB PowerShift 4-Speed Transmission, Back-Up Camera, Raven Envizio Pro GPS System, Accuboom Section Control, Boom Height Sense, SmarTrax Autosteer, 750-Gallon Poly Tank, Hypro CleanLoad Chemical Eductor, 90' 9-Section Steel Boom, 20" Nozzle Spacing, Front Fenders, Rear Fenders, 380/80R38 Average Front Tires, 380/90R46 Average Rear Tires

Mechanical Condition: Good condition. Runs, drives and functions as it was manufactured to do.

Applicator Components: Fair to average condition. Pump turns on and off properly. No cracks or gouges in the poly tank. The booms fold out and in properly. The right boom hydraulic lift cylinder has small leak and needs to be repaired. The boom height sense wire on right boom is broke and needs to be repaired.

Exterior Condition: Fair to average condition. Chemical residue on exterior components and underside of the sprayer. Steel components have some surface rust. Some cracks in decals.

Overall Condition: Fair to average condition. Sprayer needs a good cleaning. Height sense wire and hydraulic leak needs to be repaired. Otherwise seems to run and operate as it was manufactured to do.