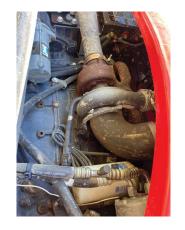

**Engine:** Cummins 163-HP Tier 3 diesel engine. Good condition. Readily starts and shuts down crisply.

Transmission: JCB PowerShift 4-speed transmission. Good condition. Seemed to shift hard at first, shifted normally once warmed up. Tires: 380/80R38 Front Tires, 380/90R46 rear tires. Overall good condition. Approx. 50-60% tread life remaining. Some small weather cracks, but no major gouges or cuts in side walls.

Mechanical Condition: Good condition. Runs, drives and functions as it was manufactured to do.

Applicator Components: Fair to average condition. Pump turns on and off properly. No cracks or gouges in the poly tank. The booms fold out and in properly. The right boom hydraulic lift cylinder has small leak and needs to be repaired. The boom height sense wire on right boom is broke and needs to be repaired.

Exterior Condition: Fair to average condition. Chemical residue on exterior components and underside of the sprayer. Steel components have some surface rust. Some cracks in decals.

Overall Condition: Fair to average condition. Sprayer needs a good cleaning. Height sense wire and hydraulic leak needs to be repaired. Otherwise seems to run and operate as it was manufactured to do.