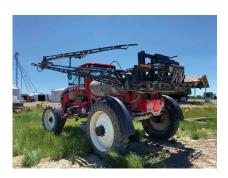

Mechanical Condition: Good condition. Runs, drives and functions as it was manufactured to do.

Applicator Components: Fair to average condition. Pump turns on and off properly. No cracks or gouges in the poly tank. The booms fold out and in properly. The right boom hydraulic lift cylinder has small leak and needs to be repaired. The boom height sense wire on right boom is broke and needs to be repaired.

Exterior Condition: Fair to average condition. Chemical residue on exterior components and underside of the sprayer. Steel components have some surface rust. Some cracks in decals.

Overall Condition: Fair to average condition. Sprayer needs a good cleaning. Height sense wire and hydraulic leak needs to be repaired. Otherwise seems to run and operate as it was manufactured to do.