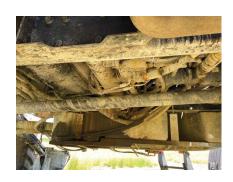

Exterior Condition: Fair to average condition. Chemical residue on exterior components and underside of the sprayer. Steel components have some surface rust. Some cracks in decals.

Overall Condition: Fair to average condition. Sprayer needs a good cleaning. Height sense wire and hydraulic leak needs to be repaired. Otherwise seems to run and operate as it was manufactured to do.

Inspector Notes: Unit runs and operates as it was manufactured to do, but needs a good cleaning. Boom components need to be fixed.