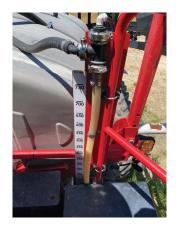

Mechanical Condition: Good condition. Runs, drives and functions as it was manufactured to do.

Applicator Components: Fair to average condition. Pump turns on and off properly. No cracks or gouges in the poly tank. The booms fold out and in properly. The right boom hydraulic lift cylinder has small leak and needs to be repaired. The boom height sense wire on right boom is broke and needs to be repaired.