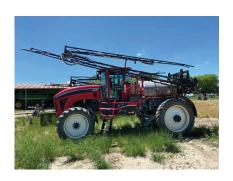

### 2014 Apache AS720 Self Propelled Crop Sprayer SN 9140292

Duncan, Mississippi

Equipment Inspection Location: 71 Noland-Topper Road, Duncan, Mississippi

**Inspection Date:** May 18, 2020

**Description:** 2014 Apache AS270 Self Propelled Crop Sprayer

Serial Number: 9140292 Hours: 1178 Metered Hours

General Description: Cab, Cummins 163-HP Tier 3 Diesel Engine, JCB PowerShift 4-Speed Transmission, Back-Up Camera, Raven Envizio Pro GPS System, Accuboom Section Control, Boom Height Sense, SmarTrax Autosteer, 750-Gallon Poly Tank, Hypro CleanLoad Chemical Eductor, 90' 9-Section Steel Boom, 20" Nozzle Spacing, Front Fenders, Rear Fenders, 380/80R38 Average Front Tires, 380/90R46 Average Rear Tires

Exterior Condition: Fair to average condition. Chemical residue on exterior components and underside of the sprayer. Steel components have some surface rust. Some cracks in decals.

Overall Condition: Fair to average condition. Sprayer needs a good cleaning. Height sense wire and hydraulic leak needs to be repaired. Otherwise seems to run and operate as it was manufactured to do.