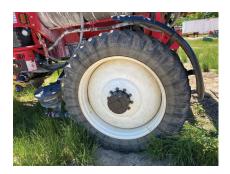

**Engine:** Cummins 163-HP Tier 3 diesel engine. Good condition. Readily starts and shuts down crisply.

Transmission: JCB PowerShift 4-speed transmission. Good condition. Seemed to shift hard at first, shifted normally once warmed up. Tires: 380/80R38 Front Tires, 380/90R46 rear tires. Overall good condition. Approx. 50-60% tread life remaining. Some small weather cracks, but no major gouges or cuts in side walls.