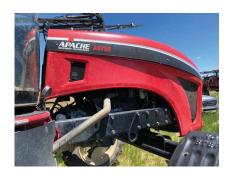

Exterior Condition: Fair to average condition. Chemical residue on exterior components and underside of the sprayer. Steel components have some surface rust. Some cracks in decals.

Overall Condition: Fair to average condition. Sprayer needs a good cleaning. Height sense wire and hydraulic leak needs to be repaired. Otherwise seems to run and operate as it was manufactured to do.

Inspector Notes: Unit runs and operates as it was manufactured to do, but needs a good cleaning. Boom components need to be fixed.