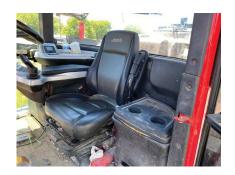

Cab: Good condition. No rips in the leather seat or buddy seat. No stains or rips in headliner. No apparent odor. The rubber floor mat is dirtv.

Cab Glass: Good condition. No cracks and no noticeable chips or window fogging.