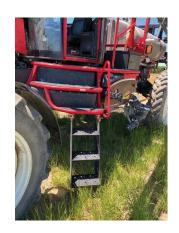

Mechanical Condition: Good condition. Runs, drives and functions as it was manufactured to do.

Applicator Components: Fair to average condition. Pump turns on and off properly. No cracks or gouges in the poly tank. The booms fold out and in properly. The right boom hydraulic lift cylinder has small leak and needs to be repaired. The boom height sense wire on right boom is broke and needs to be repaired.

Exterior Condition: Fair to average condition. Chemical residue on exterior components and underside of the sprayer. Steel components have some surface rust. Some cracks in decals.

Overall Condition: Fair to average condition. Sprayer needs a good cleaning. Height sense wire and hydraulic leak needs to be repaired. Otherwise seems to run and operate as it was manufactured to do.