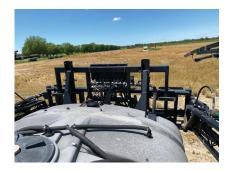

Mechanical Condition: Good condition. Runs, drives and functions as it was manufactured to do.

Applicator Components: Fair to average condition. Pump turns on and off properly. No cracks or gouges in the poly tank. The booms fold out and in properly. The right boom hydraulic lift cylinder has small leak and needs to be repaired. The boom height sense wire on right boom is broke and needs to be repaired.