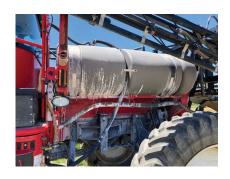

Mechanical Condition: Good condition. Runs, drives and functions as it was manufactured to do.

Applicator Components: Fair to average condition. Pump turns on and off properly. No cracks or gouges in the poly tank. The booms fold out and in properly. The right boom hydraulic lift cylinder has small leak and needs to be repaired. The boom height sense wire on right boom is broke and needs to be repaired.

Exterior Condition: Fair to average condition. Chemical residue on exterior components and underside of the sprayer. Steel components have some surface rust. Some cracks in decals.

Overall Condition: Fair to average condition. Sprayer needs a good cleaning. Height sense wire and hydraulic leak needs to be repaired. Otherwise seems to run and operate as it was manufactured to do.