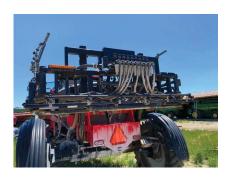

Serial Number: 9140292 Hours: 1178 Metered Hours

General Description: Cab, Cummins 163-HP Tier 3 Diesel Engine, JCB PowerShift 4-Speed Transmission, Back-Up Camera, Raven Envizio Pro GPS System, Accuboom Section Control, Boom Height Sense, SmarTrax Autosteer, 750-Gallon Poly Tank, Hypro CleanLoad Chemical Eductor, 90' 9-Section Steel Boom, 20" Nozzle Spacing, Front Fenders, Rear Fenders, 380/80R38 Average Front Tires, 380/90R46 Average Rear Tires

Mechanical Condition: Good condition. Runs, drives and functions as it was manufactured to do.

Applicator Components: Fair to average condition. Pump turns on and off properly. No cracks or gouges in the poly tank. The booms fold out and in properly. The right boom hydraulic lift cylinder has small leak and needs to be repaired. The boom height sense wire on right boom is broke and needs to be repaired.

Exterior Condition: Fair to average condition. Chemical residue on exterior components and underside of the sprayer. Steel components have some surface rust. Some cracks in decals.

Overall Condition: Fair to average condition. Sprayer needs a good cleaning. Height sense wire and hydraulic leak needs to be repaired. Otherwise seems to run and operate as it was manufactured to do.