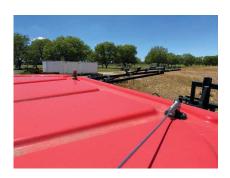

Mechanical Condition: Good condition. Runs, drives and functions as it was manufactured to do.

Applicator Components: Fair to average condition. Pump turns on and off properly. No cracks or gouges in the poly tank. The booms fold out and in properly. The right boom hydraulic lift cylinder has small leak and needs to be repaired. The boom height sense wire on right boom is broke and needs to be repaired.

Exterior Condition: Fair to average condition. Chemical residue on exterior components and underside of the sprayer. Steel components have some surface rust. Some cracks in decals.

Overall Condition: Fair to average condition. Sprayer needs a good cleaning. Height sense wire and hydraulic leak needs to be repaired. Otherwise seems to run and operate as it was manufactured to do.