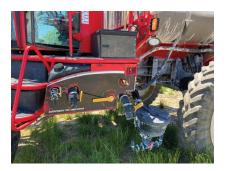

Mechanical Condition: Good condition. Runs, drives and functions as it was manufactured to do.

Applicator Components: Fair to average condition. Pump turns on and off properly. No cracks or gouges in the poly tank. The booms fold out and in properly. The right boom hydraulic lift cylinder has small leak and needs to be repaired. The boom height sense wire on right boom is broke and needs to be repaired.

Exterior Condition: Fair to average condition. Chemical residue on exterior components and underside of the sprayer. Steel components have some surface rust. Some cracks in decals.

Overall Condition: Fair to average condition. Sprayer needs a good cleaning. Height sense wire and hydraulic leak needs to be repaired. Otherwise seems to run and operate as it was manufactured to do.