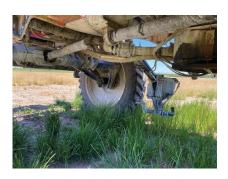

Mechanical Condition: Good condition. Runs, drives and functions as it was manufactured to do.

Applicator Components: Fair to average condition. Pump turns on and off properly. No cracks or gouges in the poly tank. The booms fold out and in properly. The right boom hydraulic lift cylinder has small leak and needs to be repaired. The boom height sense wire on right boom is broke and needs to be repaired.

Exterior Condition: Fair to average condition. Chemical residue on exterior components and underside of the sprayer. Steel components have some surface rust. Some cracks in decals.

Overall Condition: Fair to average condition. Sprayer needs a good cleaning. Height sense wire and hydraulic leak needs to be repaired. Otherwise seems to run and operate as it was manufactured to do.