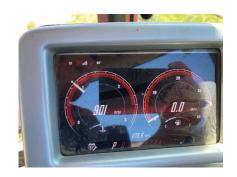

**Cab Systems:** Good condition. All heat, A/C, radio and lights are functioning. No dash warning lights on.

Cab Components: Raven Envizio Pro GPS System. Good condition. All functioning and maintained.