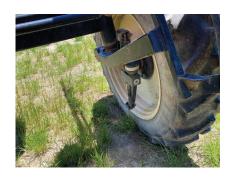

**Engine:** Cummins 163-HP Tier 3 diesel engine. Good condition. Readily starts and shuts down crisply.

Transmission: JCB PowerShift 4-speed transmission. Good condition. Seemed to shift hard at first, shifted normally once warmed up. Tires: 380/80R38 Front Tires, 380/90R46 rear tires. Overall good condition. Approx. 50-60% tread life remaining. Some small weather cracks, but no major gouges or cuts in side walls.

Exterior Condition: Fair to average condition. Chemical residue on exterior components and underside of the sprayer. Steel components have some surface rust. Some cracks in decals.

Overall Condition: Fair to average condition. Sprayer needs a good cleaning. Height sense wire and hydraulic leak needs to be repaired. Otherwise seems to run and operate as it was manufactured to do.