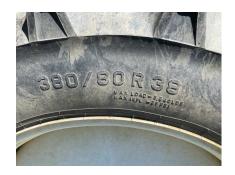

Serial Number: 9140292 Hours: 1178 Metered Hours

General Description: Cab, Cummins 163-HP Tier 3 Diesel Engine, JCB PowerShift 4-Speed Transmission, Back-Up Camera, Raven Envizio Pro GPS System, Accuboom Section Control, Boom Height Sense, SmarTrax Autosteer, 750-Gallon Poly Tank, Hypro CleanLoad Chemical Eductor, 90' 9-Section Steel Boom, 20" Nozzle Spacing, Front Fenders, Rear Fenders, 380/80R38 Average Front Tires, 380/90R46 Average Rear Tires

**Engine:** Cummins 163-HP Tier 3 diesel engine. Good condition. Readily starts and shuts down crisply.

Transmission: JCB PowerShift 4-speed transmission. Good condition. Seemed to shift hard at first, shifted normally once warmed up. Tires: 380/80R38 Front Tires, 380/90R46 rear tires. Overall good condition. Approx. 50-60% tread life remaining. Some small weather cracks, but no major gouges or cuts in side walls.