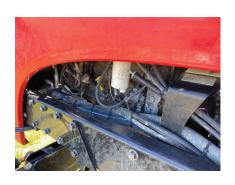

Mechanical Condition: Good condition. Runs, drives and functions as it was manufactured to do.

Applicator Components: Fair to average condition. Pump turns on and off properly. No cracks or gouges in the poly tank. The booms fold out and in properly. The right boom hydraulic lift cylinder has small leak and needs to be repaired. The boom height sense wire on right boom is broke and needs to be repaired.

Exterior Condition: Fair to average condition. Chemical residue on exterior components and underside of the sprayer. Steel components have some surface rust. Some cracks in decals.

Overall Condition: Fair to average condition. Sprayer needs a good cleaning. Height sense wire and hydraulic leak needs to be repaired. Otherwise seems to run and operate as it was manufactured to do.