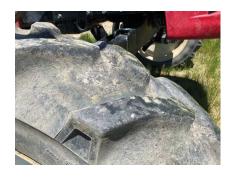

**Engine:** Cummins 163-HP Tier 3 diesel engine. Good condition. Readily starts and shuts down crisply.

Transmission: JCB PowerShift 4-speed transmission. Good condition. Seemed to shift hard at first, shifted normally once warmed up. Tires: 380/80R38 Front Tires, 380/90R46 rear tires. Overall good condition. Approx. 50-60% tread life remaining. Some small weather cracks, but no major gouges or cuts in side walls.

Exterior Condition: Fair to average condition. Chemical residue on exterior components and underside of the sprayer. Steel components have some surface rust. Some cracks in decals.

Overall Condition: Fair to average condition. Sprayer needs a good cleaning. Height sense wire and hydraulic leak needs to be repaired. Otherwise seems to run and operate as it was manufactured to do.