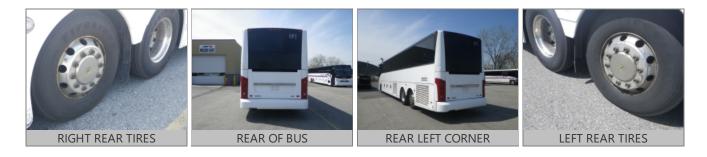

#### DEKRA Services Inc. Customer Service 770-257-0107

| Brakes Options |                  | Brakes             |              |     |
|----------------|------------------|--------------------|--------------|-----|
| ABS:           | YES              | Drive Axle Brakes: |              | (1) |
| HYD:           | NO               |                    |              | (2) |
| AIR:           | YES              |                    |              | (3) |
| DISK:          | YES              |                    |              | (4) |
| DRUM:          | NO               |                    |              | (5) |
| Brake Plates:  | FRONT N / REAR N |                    |              |     |
| Tires [Front]  |                  | Tires [Rear]       |              |     |
| Size:          | 315/80 R22.5     | Size:              | 315/80 R22.5 |     |
| Wheels:        | ALUMINUM         | Wheels:            | ALUMINUM     |     |
| Detail:        |                  | Detail:            |              |     |
|                |                  |                    |              |     |