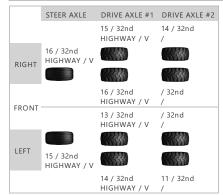

#### DEKRA Services Inc. Customer Service 770-257-0107

| Brakes Options |                  | Brakes             |              |     |
|----------------|------------------|--------------------|--------------|-----|
| ABS:           | YES              | Drive Axle Brakes: |              | (1) |
| HYD:           | NO               |                    |              | (2) |
| AIR:           | YES              |                    |              | (3) |
| DISK:          | YES              |                    |              | (4) |
| DRUM:          | NO               |                    |              | (5) |
| Brake Plates:  | FRONT N / REAR N |                    |              |     |
| Tires [Front]  |                  | Tires [Rear]       |              |     |
| Size:          | 315/80 R22.5     | Size:              | 315/80 R22.5 |     |
| Wheels:        | ALUMINUM         | Wheels:            | ALUMINUM     |     |
| Detail:        |                  | Detail:            |              |     |
|                |                  |                    |              |     |