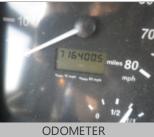

| Engine Options B |        |
|------------------|--------|
| Odometer:        | 716400 |
| Hub odometer:    |        |
| ECU HP:          | 450.58 |
| ECU Miles:       | 592978 |
| Eng Hours:       | 3690   |

## RECONDITIONING AND SUPPLEMENTAL ESTIMATE

| ITEM                                        | DESCRIPTION / COMMENTS |
|---------------------------------------------|------------------------|
| FRONTBUMPER                                 |                        |
| L/S FRONT PANEL DOOR                        | MOLDING                |
| ACTIVE AND INACTIVE CODES                   |                        |
| CHECK ENGINE LIGHT ON                       |                        |
| STOP ENGINE LIGHT ON                        | DIAG ONLY              |
| ODO AND ECM MILES HAVE OVER 100K DIFFERENCE |                        |
|                                             |                        |