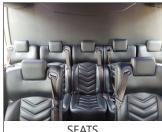

INSIDE OF BUS, BACK TO **FRONT** 

FLOOR OF BUS, BACK TO **FRONT** 

**SEATS** 

RIGHT STEER TIRE

**ENGINE COMPARTMENT** 

ENGINE FAMILY NUMBER

**ENGINE COMPARTMENT RIGHT SIDE** 

SIDE