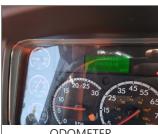

**INSPECTOR:** 5932 INSPECTION ID 128980

ENTRY WAY STEPS AT FRONT COMPLETE DRIVERS SEAT **DOOR** 

**ODOMETER** 

DASH HOUR METER