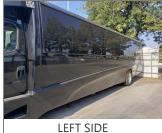

## RECONDITIONING AND SUPPLEMENTAL ESTIMATE

| ITEM             | DESCRIPTION / COMMENTS |  |
|------------------|------------------------|--|
| LEFT SIDE PANEL  | DAMAGED                |  |
| RIGHT SIDE PANEL | DAMAGED                |  |
| REAR BUMPER      | DAMAGED                |  |

#### COMMENTS:

THE BUS WAS INSPECTED AT NATION BUS IN NORWALK. THE BUS WAS IN GOOD RUNNING CONDITION. THERE WAS DAMAGE TO THE RIGHT AND LEFT SIDE PANEL AND REAR BUMPER.

**BUS** 

CLIENT 362 - Wells Fargo Equipment Management FLEET NAME VIN (LAST 8) PO NUMBER 10/19/2020 JDHN8592