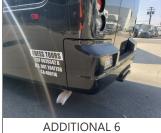

## RECONDITIONING AND SUPPLEMENTAL ESTIMATE

| ITEM             | DESCRIPTION / COMMENTS |  |
|------------------|------------------------|--|
| LEFT SIDE PANEL  | DAMAGED                |  |
| RIGHT SIDE PANEL | DAMAGED                |  |
| REAR BUMPER      | DAMAGED                |  |

#### COMMENTS:

THE BUS WAS INSPECTED AT NATION BUS IN NORWALK. THE BUS WAS IN GOOD RUNNING CONDITION. THERE WAS DAMAGE TO THE RIGHT AND LEFT SIDE PANEL AND REAR BUMPER.

**BUS** 

CLIENT 362 - Wells Fargo Equipment Management FLEET NAME VIN (LAST 8) PO NUMBER 10/19/2020 JDHN8592