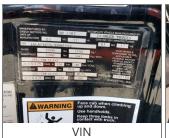

No

Yes

GOOD

| Year  | 2018 Make | GRECH MOTORS      |
|-------|-----------|-------------------|
| Model | GM40 VIN  | 3ALACXFC6JDHN8592 |

| year                                                                                                                                                                                                                                                            | 2018                                                        |
|-----------------------------------------------------------------------------------------------------------------------------------------------------------------------------------------------------------------------------------------------------------------|-------------------------------------------------------------|
| Model                                                                                                                                                                                                                                                           | GM40                                                        |
| SPECIFICATION WORKSHEET                                                                                                                                                                                                                                         |                                                             |
| nterior Options                                                                                                                                                                                                                                                 |                                                             |
| Interior Color:                                                                                                                                                                                                                                                 | BLACK                                                       |
|                                                                                                                                                                                                                                                                 |                                                             |
| Engine Options A                                                                                                                                                                                                                                                |                                                             |
| Eng Make:                                                                                                                                                                                                                                                       | CUMMINS                                                     |
| Eng Model:                                                                                                                                                                                                                                                      | ISB                                                         |
| Eng Serial:                                                                                                                                                                                                                                                     | 74089105                                                    |
| Eng HP:                                                                                                                                                                                                                                                         | 350                                                         |
| Cruise:                                                                                                                                                                                                                                                         | Yes                                                         |
| Clean air idle:                                                                                                                                                                                                                                                 | Yes                                                         |
| Engine Options B                                                                                                                                                                                                                                                |                                                             |
| Odometer:                                                                                                                                                                                                                                                       | 144639                                                      |
| Hub odometer:                                                                                                                                                                                                                                                   | NA                                                          |
| ECU HP:                                                                                                                                                                                                                                                         | 450                                                         |
| ECU Miles:                                                                                                                                                                                                                                                      | 144646                                                      |
| Eng Hours:                                                                                                                                                                                                                                                      | 4199                                                        |
| Engine Options C                                                                                                                                                                                                                                                |                                                             |
| Eng Brake:                                                                                                                                                                                                                                                      | JAKE                                                        |
| Fuel:                                                                                                                                                                                                                                                           | DIESEL                                                      |
| FT1 Capac (Gal):                                                                                                                                                                                                                                                | 2 @ 50 GALS                                                 |
| Exterior Options A                                                                                                                                                                                                                                              |                                                             |
| Air Horns:                                                                                                                                                                                                                                                      |                                                             |
|                                                                                                                                                                                                                                                                 | NONE                                                        |
|                                                                                                                                                                                                                                                                 | NONE<br>DUAL POWER                                          |
|                                                                                                                                                                                                                                                                 |                                                             |
| Exterior Color:                                                                                                                                                                                                                                                 | DUAL POWER                                                  |
| Exterior Color: Axle / Susp Options                                                                                                                                                                                                                             | DUAL POWER<br>BLACK                                         |
| Exterior Color:  Axle / Susp Options  WheelBase (In):                                                                                                                                                                                                           | DUAL POWER<br>BLACK<br>291                                  |
| Exterior Color:  Axle / Susp Options  WheelBase (In): Rear Ratio:                                                                                                                                                                                               | DUAL POWER<br>BLACK<br>291<br>4.56                          |
| Exterior Color:  Axle / Susp Options  WheelBase (In):  Rear Ratio:  F Axle (Ibs):                                                                                                                                                                               | DUAL POWER<br>BLACK<br>291<br>4.56<br>12,000                |
| Exterior Color:  Axle / Susp Options  WheelBase (In): Rear Ratio: F Axle (Ibs): R Axle (Ibs):                                                                                                                                                                   | DUAL POWER<br>BLACK  291 4.56 12,000 17,500                 |
| Exterior Color:  Axle / Susp Options  WheelBase (In): Rear Ratio: F Axle (Ibs): R Axle (Ibs): GVWR (Ibs):                                                                                                                                                       | DUAL POWER<br>BLACK  291 4.56 12,000 17,500 29,500          |
| Exterior Color:  Axle / Susp Options  WheelBase (In): Rear Ratio: F Axle (lbs): R Axle (lbs): GVWR (lbs): Suspension:                                                                                                                                           | 291 4.56 12,000 17,500 29,500 AIR RIDE                      |
| Exterior Color:  Axle / Susp Options  WheelBase (In): Rear Ratio: F Axle (lbs): R Axle (lbs): GVWR (lbs): Suspension: Tag Axle Capacity:                                                                                                                        | DUAL POWER BLACK  291 4.56 12,000 17,500 29,500 AIR RIDE NA |
| Exterior Color:  Axle / Susp Options  WheelBase (In): Rear Ratio: F Axle (lbs): R Axle (lbs): GVWR (lbs): Suspension: Tag Axle Capacity: Rear Axle Model:                                                                                                       | 291 4.56 12,000 17,500 295,000 AIR RIDE NA NA               |
| Exterior Color:  Axle / Susp Options  WheelBase (In):  Rear Ratio: F Axle (lbs): G Xel (lbs): GVWR (lbs): Suspension: Tag Axle Capacity: Rear Axle Model: Independent Front Suspension:                                                                         | 291 4.56 12,000 17,500 29,500 AIR RIDE NA NA Yes            |
| Mirrors: Exterior Color:  Axle / Susp Options WheelBase (In): Rear Ratio: F Axle (Ibs): R Axle (Ibs): GVWR (Ibs): Suspension: Tag Axle Capacity: Rear Axle Model: Independent Front Suspension: Full Coach Raise and Lowering Susp.: Tag Axle Unloading System: | 291 4.56 12,000 17,500 29,500 AIR RIDE NA NA                |