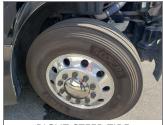

INSIDE OF BUS, BACK TO **FRONT** 

FLOOR OF BUS, BACK TO **FRONT** 

**SEATS** 

RIGHT STEER TIRE

**ENGINE COMPARTMENT** 

ENGINE FAMILY NUMBER

**ENGINE COMPARTMENT RIGHT SIDE** 

SIDE