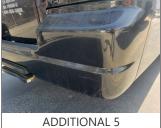

## RECONDITIONING AND SUPPLEMENTAL ESTIMATE

| ITEM             | DESCRIPTION / COMMENTS |  |
|------------------|------------------------|--|
| LEFT SIDE PANEL  | DAMAGED                |  |
| RIGHT SIDE PANEL | DAMAGED                |  |
| REAR BUMPER      | DAMAGED                |  |

#### COMMENTS:

THE BUS WAS INSPECTED AT NATION BUS IN NORWALK. THE BUS WAS IN GOOD RUNNING CONDITION. THERE WAS DAMAGE TO THE RIGHT AND LEFT SIDE PANEL AND REAR BUMPER.

**BUS** 

CLIENT 362 - Wells Fargo Equipment Management FLEET NAME VIN (LAST 8) PO NUMBER 10/19/2020 JDHN8592