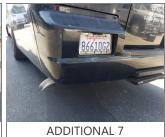

## RECONDITIONING AND SUPPLEMENTAL ESTIMATE

| ITEM             | DESCRIPTION / COMMENTS |  |
|------------------|------------------------|--|
| LEFT SIDE PANEL  | DAMAGED                |  |
| RIGHT SIDE PANEL | DAMAGED                |  |
| REAR BUMPER      | DAMAGED                |  |

#### COMMENTS:

THE BUS WAS INSPECTED AT NATION BUS IN NORWALK. THE BUS WAS IN GOOD RUNNING CONDITION. THERE WAS DAMAGE TO THE RIGHT AND LEFT SIDE PANEL AND REAR BUMPER.

**BUS** 

CLIENT 362 - Wells Fargo Equipment Management FLEET NAME VIN (LAST 8) PO NUMBER 10/19/2020 JDHN8592