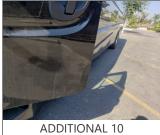

## RECONDITIONING AND SUPPLEMENTAL ESTIMATE

| ITEM             | DESCRIPTION / COMMENTS |  |
|------------------|------------------------|--|
| LEFT SIDE PANEL  | DAMAGED                |  |
| RIGHT SIDE PANEL | DAMAGED                |  |
| REAR BUMPER      | DAMAGED                |  |

#### COMMENTS:

THE BUS WAS INSPECTED AT NATION BUS IN NORWALK. THE BUS WAS IN GOOD RUNNING CONDITION. THERE WAS DAMAGE TO THE RIGHT AND LEFT SIDE PANEL AND REAR BUMPER.

**BUS** 

CLIENT 362 - Wells Fargo Equipment Management FLEET NAME VIN (LAST 8) PO NUMBER 10/19/2020 JDHN8592