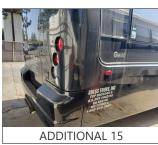

## RECONDITIONING AND SUPPLEMENTAL ESTIMATE

| ITEM             | DESCRIPTION / COMMENTS |  |
|------------------|------------------------|--|
| LEFT SIDE PANEL  | DAMAGED                |  |
| RIGHT SIDE PANEL | DAMAGED                |  |
| REAR BUMPER      | DAMAGED                |  |

#### COMMENTS:

THE BUS WAS INSPECTED AT NATION BUS IN NORWALK. THE BUS WAS IN GOOD RUNNING CONDITION. THERE WAS DAMAGE TO THE RIGHT AND LEFT SIDE PANEL AND REAR BUMPER.

**BUS** 

CLIENT 362 - Wells Fargo Equipment Management FLEET NAME VIN (LAST 8) PO NUMBER 10/19/2020 JDHN8592