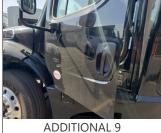

## RECONDITIONING AND SUPPLEMENTAL ESTIMATE

| ITEM             | DESCRIPTION / COMMENTS |  |
|------------------|------------------------|--|
| LEFT SIDE PANEL  | DAMAGED                |  |
| RIGHT SIDE PANEL | DAMAGED                |  |
| REAR BUMPER      | DAMAGED                |  |

#### COMMENTS:

THE BUS WAS INSPECTED AT NATION BUS IN NORWALK. THE BUS WAS IN GOOD RUNNING CONDITION. THERE WAS DAMAGE TO THE RIGHT AND LEFT SIDE PANEL AND REAR BUMPER.

**BUS** 

CLIENT 362 - Wells Fargo Equipment Management FLEET NAME VIN (LAST 8) PO NUMBER 10/19/2020 JDHN8592