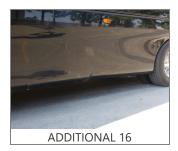

## RECONDITIONING AND SUPPLEMENTAL ESTIMATE

| ITEM             | DESCRIPTION / COMMENTS |  |
|------------------|------------------------|--|
| LEFT SIDE PANEL  | DAMAGED                |  |
| RIGHT SIDE PANEL | DAMAGED                |  |
| REAR BUMPER      | DAMAGED                |  |

#### COMMENTS:

THE BUS WAS INSPECTED AT NATION BUS IN NORWALK. THE BUS WAS IN GOOD RUNNING CONDITION. THERE WAS DAMAGE TO THE RIGHT AND LEFT SIDE PANEL AND REAR BUMPER.

**BUS** 

CLIENT 362 - Wells Fargo Equipment Management FLEET NAME VIN (LAST 8) PO NUMBER 10/19/2020 JDHN8592