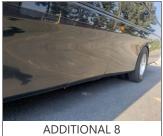

## RECONDITIONING AND SUPPLEMENTAL ESTIMATE

| ITEM             | DESCRIPTION / COMMENTS |  |
|------------------|------------------------|--|
| LEFT SIDE PANEL  | DAMAGED                |  |
| RIGHT SIDE PANEL | DAMAGED                |  |
| REAR BUMPER      | DAMAGED                |  |

#### COMMENTS:

THE BUS WAS INSPECTED AT NATION BUS IN NORWALK. THE BUS WAS IN GOOD RUNNING CONDITION. THERE WAS DAMAGE TO THE RIGHT AND LEFT SIDE PANEL AND REAR BUMPER.

**BUS** 

CLIENT 362 - Wells Fargo Equipment Management FLEET NAME VIN (LAST 8) PO NUMBER 10/19/2020 JDHN8592