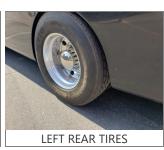

| Tires [Front] |              |  |
|---------------|--------------|--|
| Size:         | 295/75 R22.5 |  |
| Wheels:       | ALUMINUM     |  |
| Detail:       |              |  |

| Tires [Rear] |              |  |
|--------------|--------------|--|
| Size:        | 295/75 R22.5 |  |
| Wheels:      | ALUMINUM     |  |
| Detail:      |              |  |

|       | STEER AXLE               | DRIVE AXLE #1         |
|-------|--------------------------|-----------------------|
|       |                          | 8 / 32nd<br>LUG / R1  |
| RIGHT | 12 / 32nd<br>HIGHWAY / V |                       |
|       | 11111                    |                       |
| FDONE |                          | 9 / 32nd<br>LUG / R1  |
| FRONT |                          | 10 / 32nd<br>LUG / R1 |
|       | 1111                     |                       |
| LEFT  | 13 / 32nd<br>HIGHWAY /   |                       |
|       |                          | 11 / 32nd<br>LUG / R1 |