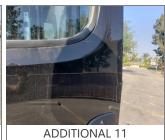

## RECONDITIONING AND SUPPLEMENTAL ESTIMATE

| ITEM             | DESCRIPTION / COMMENTS |  |
|------------------|------------------------|--|
| LEFT SIDE PANEL  | DAMAGED                |  |
| RIGHT SIDE PANEL | DAMAGED                |  |
| REAR BUMPER      | DAMAGED                |  |

#### COMMENTS:

THE BUS WAS INSPECTED AT NATION BUS IN NORWALK. THE BUS WAS IN GOOD RUNNING CONDITION. THERE WAS DAMAGE TO THE RIGHT AND LEFT SIDE PANEL AND REAR BUMPER.

**BUS** 

CLIENT 362 - Wells Fargo Equipment Management FLEET NAME VIN (LAST 8) PO NUMBER 10/19/2020 JDHN8592