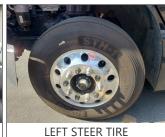

|       | STEER AXLE               | DRIVE AXLE #1         |
|-------|--------------------------|-----------------------|
|       |                          | 8 / 32nd<br>LUG / R1  |
| RIGHT | 12 / 32nd<br>HIGHWAY / V |                       |
|       | 11111                    |                       |
| FDONE |                          | 9 / 32nd<br>LUG / R1  |
| FRONT |                          | 10 / 32nd<br>LUG / R1 |
|       | 1111                     |                       |
| LEFT  | 13 / 32nd<br>HIGHWAY /   |                       |
|       |                          | 11 / 32nd<br>LUG / R1 |