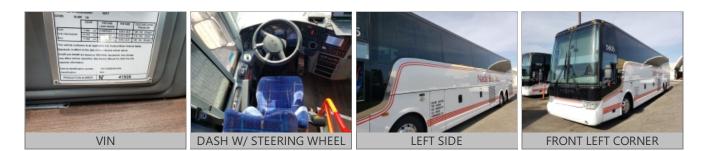

GOOD

INSP DATE VIN (LAST 8) PO NUMBER 12/14/2020 H2041506

**DEKRA Services Inc.** 

| Customer Service 770-257-01   | 07         |                                        |                   |
|-------------------------------|------------|----------------------------------------|-------------------|
| Year                          | 2017       | Make                                   | VAN HOOI          |
| Model                         | TX45       | VIN                                    | YE2YC82B8H2041506 |
| SPECIFICATION WORKSHEET       |            |                                        |                   |
| Interior Options              |            | Steering Options                       |                   |
| Interior Color:               | BLUE       | Power Steering?:                       | Yes               |
| Engine Options A              |            | Overall Condition                      |                   |
| Eng Make:                     | CUMMINS    | Overall Length:                        | 45'               |
| Eng Model:                    | ISX        | Overall Height:                        | 12'               |
| Eng Serial:                   | 75055498   | Overall Width:                         | 102"              |
| Eng HP:                       | 450        |                                        |                   |
| Cruise:                       | Yes        |                                        |                   |
| Clean air idle:               | Yes        |                                        |                   |
|                               |            |                                        |                   |
| Engine Options B<br>Odometer: | 209010     | Miscellaneous<br>Seating Capacity:     | 57                |
| Hub odometer:                 | NA         | Electronic Engine Controls:            | Yes               |
| ECU HP:                       | 500        | Full Gauge Package:                    | Yes               |
| ECU Miles:                    | 207910     | Wraparound Dash:                       | Yes               |
| Eng Hours:                    | 7460       | Power Mirrors:                         | Yes               |
| <b>,</b>                      |            | Tilt / Telescopic Steering Wheel:      | Yes               |
| Engine Options C              |            | AirRide Driver's Seat:                 | Yes               |
| Eng Brake:                    | JAKE       | Restroom:                              | Yes               |
| Fuel:                         | DIESEL     | PA System:                             | Yes               |
| FT1 Capac (Gal):              | 216        | Audio - Video System:                  | Yes               |
|                               |            | Number of Video Monitors:              | 4                 |
| Exterior Options A            |            | Multi-Disc CD Changer:                 | Yes               |
| Air Horns:                    | NONE       | Individual multi-Channel Audio System: | No                |
| Mirrors:                      | DUAL POWER | Global Positioning System:             | Yes               |
| Exterior Color:               | WHITE      | In Motion Satellite TV System:         | No                |
|                               |            | Road Viewing Monitor System:           | Yes               |
| Axle / Susp Options           |            | Wheelchair Lift:                       | No                |
| WheelBase (In):               | 24'6"      | Underfloor Storage with Lift:          | No                |
| Rear Ratio:                   | 3.42       | Parcel Rack Storage with Lift:         | No                |
| F Axle (lbs):                 | 17,600     | Traction Control:                      | Yes               |
| R Ayle (lbs):                 | 17 600     | Power Windshield Sun Visors:           | Yes               |