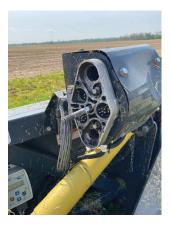

**General Description:** 12-30" Rows, Hydraulic Folding Wings, 16" Dia. Auger, Poly Folding Snouts, Headsight Insight Height Sensor **Mechanical Condition:** Fair Condition. Not able to see function. Gathering chains, knives, and auger showing normal wear. Missing end row snouts. Otherwise appears to be complete.

**Exterior Condition:** Fair to Average Condition. Paint chips and surface rust on frame and backside of head. Manual storage tube cap is cracked and has hole.

**Overall Condition:** Fair Condition. End snouts are missing. Various paint chips and surface rust on frame and back of head. **Maintenance:** No maintenance records provided at the time of inspection.

**Estimate of Repairs:** Lessee estimated approx. \$300-\$400 to replace each end row snout.

**Inspector Notes:** Needs end row snouts. Otherwise looks to be complete with normal wear.

2015 Capello Quaser R12 Corn Head SN 11149