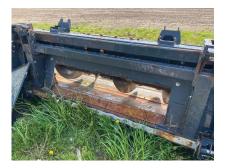

**General Description:** 12-30" Rows, Hydraulic Folding Wings, 16" Dia. Auger, Poly Folding Snouts, Headsight Insight Height Sensor **Mechanical Condition:** Fair Condition. Not able to see function. Gathering chains, knives, and auger showing normal wear. Missing end row snouts. Otherwise appears to be complete.

#### **Representative Pictures**

2015 Capello Quaser R12 Corn Head SN 11149

Attica, Indiana

**Representative Pictures** 