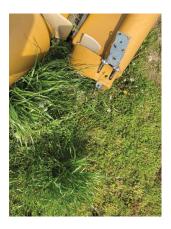

**General Description:** 12-30" Rows, Hydraulic Folding Wings, 16" Dia. Auger, Poly Folding Snouts, Headsight Insight Height Sensor **Mechanical Condition:** Fair Condition. Not able to see function. Gathering chains, knives, and auger showing normal wear. Missing end row snouts. Otherwise appears to be complete.

**Estimate of Repairs:** Lessee estimated approx. \$300-\$400 to replace each end row snout.

**Inspector Notes:** Needs end row snouts. Otherwise looks to be complete with normal wear.

2015 Capello Quaser R12 Corn Head SN 11149

#### **Representative Pictures**

2015 Capello Quaser R12 Corn Head SN 11149

Attica, Indiana