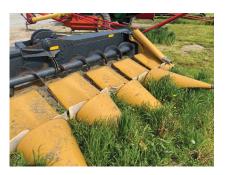

**General Description:** 12-30" Rows, Hydraulic Folding Wings, 16" Dia. Auger, Poly Folding Snouts, Headsight Insight Height Sensor **Mechanical Condition:** Fair Condition. Not able to see function. Gathering chains, knives, and auger showing normal wear. Missing end row snouts. Otherwise appears to be complete.

**Exterior Condition:** Fair to Average Condition. Paint chips and surface rust on frame and backside of head. Manual storage tube cap is cracked and has hole.

**Overall Condition:** Fair Condition. End snouts are missing. Various paint chips and surface rust on frame and back of head. **Maintenance:** No maintenance records provided at the time of inspection.

**Estimate of Repairs:** Lessee estimated approx. \$300-\$400 to replace each end row snout.

**Inspector Notes:** Needs end row snouts. Otherwise looks to be complete with normal wear.

2015 Capello Quaser R12 Corn Head SN 11149

#### **Representative Pictures**

2015 Capello Quaser R12 Corn Head SN 11149

Attica, Indiana