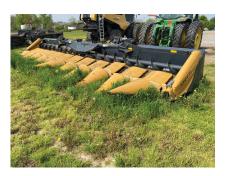

**General Description:** 12-30" Rows, Hydraulic Folding Wings, 16" Dia. Auger, Poly Folding Snouts, Headsight Insight Height Sensor **Mechanical Condition:** Fair Condition. Not able to see function. Gathering chains, knives, and auger showing normal wear. Missing end row snouts. Otherwise appears to be complete.

**Exterior Condition:** Fair to Average Condition. Paint chips and surface rust on frame and backside of head. Manual storage tube cap is cracked and has hole.

**Overall Condition:** Fair Condition. End snouts are missing. Various paint chips and surface rust on frame and back of head. **Maintenance:** No maintenance records provided at the time of inspection.

**Estimate of Repairs:** Lessee estimated approx. \$300-\$400 to replace each end row snout.

**Inspector Notes:** Needs end row snouts. Otherwise looks to be complete with normal wear.

2015 Capello Quaser R12 Corn Head SN 11149

Attica, Indiana

**Representative Pictures** 

2015 Capello Quaser R12 Corn Head SN 11149 Attica, Indiana