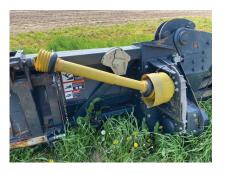

**Exterior Condition:** Fair to Average Condition. Paint chips and surface rust on frame and backside of head. Manual storage tube cap is cracked and has hole.

**Overall Condition:** Fair Condition. End snouts are missing. Various paint chips and surface rust on frame and back of head. **Maintenance:** No maintenance records provided at the time of inspection.

#### **Representative Pictures**

2015 Capello Quaser R12 Corn Head SN 11149

Attica, Indiana

**Representative Pictures** 