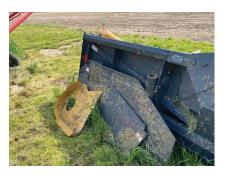

**General Description:** 12-30" Rows, Hydraulic Folding Wings, 16" Dia. Auger, Poly Folding Snouts, Headsight Insight Height Sensor **Mechanical Condition:** Fair Condition. Not able to see function. Gathering chains, knives, and auger showing normal wear. Missing end row snouts. Otherwise appears to be complete.

**Estimate of Repairs:** Lessee estimated approx. \$300-\$400 to replace each end row snout.

**Inspector Notes:** Needs end row snouts. Otherwise looks to be complete with normal wear.

2015 Capello Quaser R12 Corn Head SN 11149