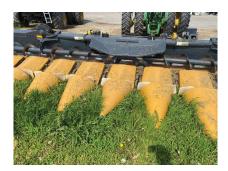

**General Description:** 12-30" Rows, Hydraulic Folding Wings, 16" Dia. Auger, Poly Folding Snouts, Headsight Insight Height Sensor **Mechanical Condition:** Fair Condition. Not able to see function. Gathering chains, knives, and auger showing normal wear. Missing end row snouts. Otherwise appears to be complete.

**Exterior Condition:** Fair to Average Condition. Paint chips and surface rust on frame and backside of head. Manual storage tube cap is cracked and has hole.

**Overall Condition:** Fair Condition. End snouts are missing. Various paint chips and surface rust on frame and back of head. **Maintenance:** No maintenance records provided at the time of inspection.

**Estimate of Repairs:** Lessee estimated approx. \$300-\$400 to replace each end row snout.

**Inspector Notes:** Needs end row snouts. Otherwise looks to be complete with normal wear.

2015 Capello Quaser R12 Corn Head SN 11149

#### **Representative Pictures**

2015 Capello Quaser R12 Corn Head SN 11149

Attica, Indiana

**Representative Pictures** 