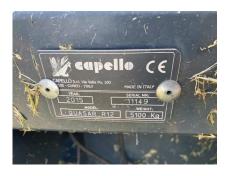

#### 2015 Capello Quaser R12 Corn Head SN 11149

Attica, Indiana

Equipment Inspection Location: 3325 North US High-Way 41, Attica, Indiana Inspection Date: May 14, 2020 Description: 2015 Capello Quaser R12 Corn Head Serial Number: 11149 Hours: N/A