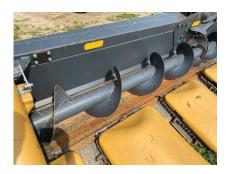

**General Description:** 12-30" Rows, Hydraulic Folding Wings, 16" Dia. Auger, Poly Folding Snouts, Headsight Insight Height Sensor **Mechanical Condition:** Fair Condition. Not able to see function. Gathering chains, knives, and auger showing normal wear. Missing end row snouts. Otherwise appears to be complete.

Attica, Indiana

**Representative Pictures** 

2015 Capello Quaser R12 Corn Head SN 11149 Attica, Indiana