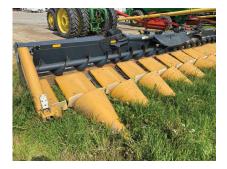

**General Description:** 12-30" Rows, Hydraulic Folding Wings, 16" Dia. Auger, Poly Folding Snouts, Headsight Insight Height Sensor **Mechanical Condition:** Fair Condition. Not able to see function. Gathering chains, knives, and auger showing normal wear. Missing end row snouts. Otherwise appears to be complete.

**Exterior Condition:** Fair to Average Condition. Paint chips and surface rust on frame and backside of head. Manual storage tube cap is cracked and has hole.

**Overall Condition:** Fair Condition. End snouts are missing. Various paint chips and surface rust on frame and back of head. **Maintenance:** No maintenance records provided at the time of inspection.

**Estimate of Repairs:** Lessee estimated approx. \$300-\$400 to replace each end row snout.

**Inspector Notes:** Needs end row snouts. Otherwise looks to be complete with normal wear.

2015 Capello Quaser R12 Corn Head SN 11149

#### **Representative Pictures**

2015 Capello Quaser R12 Corn Head SN 11149

Attica, Indiana

**Representative Pictures** 