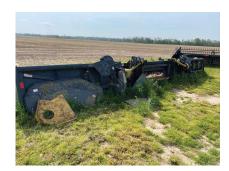

**General Description:** 12-30" Rows, Hydraulic Folding Wings, 16" Dia. Auger, Poly Folding Snouts, Headsight Insight Height Sensor **Mechanical Condition:** Fair Condition. Not able to see function. Gathering chains, knives, and auger showing normal wear. Missing end row snouts. Otherwise appears to be complete.

**Exterior Condition:** Fair to Average Condition. Paint chips and surface rust on frame and backside of head. Manual storage tube cap is cracked and has hole.

**Overall Condition:** Fair Condition. End snouts are missing. Various paint chips and surface rust on frame and back of head. **Maintenance:** No maintenance records provided at the time of inspection.