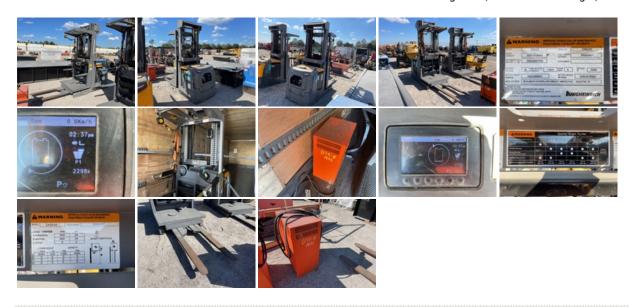

#### **DETAILED EQUIPMENT INFORMATION**

A qualified Ritchie Bros, employee collected detailed equipment information and performed functional tests on the key components of this asset.

# **General Appearance**

Serial Number / VIN: 82840399

Serial Number Location: Front Frame Driver Side

CE Mark: No CE mark found

Seller Reference Number: Seller Reference or Fleet Number:

Tires/ Undercarriage: Percentage Rating: Hour Meter / Odometer: 2298 hrs

Condition: Overall Condition for Age:, Good

Features: 3 Stage Mast, 238 in Max Lift Height, 48 in Forks

# Model Description Model Description: 3000 lb

# Features

Features: Lift Truck Details:, Number of Mast Stages: 3 Stage Mast, Max Lift Height: 238 in Max Lift Height, Lowered Mast Height: 48 in

Forks

# **Limited Function Check**

**Electric:** The electrical system is operational.

Drivetrain: The drivetrain engages in forward and

**Hydraulics:** The hydraulic system is operational.

Logistics Information Shipping Dimensions: 10 ft 8 in Long x 3 ft 9 in Wide x 8 ft 4 in Tall