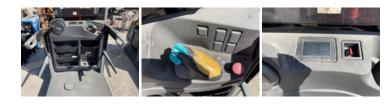

9, 2023

#### **DETAILED EQUIPMENT INFORMATION**

A qualified Ritchie Bros, employee collected detailed equipment information and performed functional tests on the key components of this asset.

# **General Appearance**

Serial Number / VIN: 82840399

Serial Number Location: Front Frame Driver Side

CE Mark: No CE mark found

Seller Reference Number: Seller Reference or Fleet Number:

Tires/ Undercarriage: Percentage Rating: Hour Meter / Odometer: 2298 hrs

Condition: Overall Condition for Age:, Good

Features: 3 Stage Mast, 238 in Max Lift Height, 48 in Forks



# Model Description Model Description: 3000 lb

# Features

Features: Lift Truck Details:, Number of Mast Stages: 3 Stage Mast, Max Lift Height: 238 in Max Lift Height, Lowered Mast Height: 48 in

Forks

#### **Control Station**



# **Electrical System**

**Equipment Tracker** 



# **Hydraulics**

11/9/23, 1:43 PM



# **Limited Function Check**

**Electric:** The electrical system is operational.

Drivetrain: The drivetrain engages in forward and

**Hydraulics:** The hydraulic system is operational.

Logistics Information Shipping Dimensions: 10 ft 8 in Long x 3 ft 9 in Wide x 8 ft 4 in Tall

#### DISCLAIMER

#### General

The Detailed Equipment Information is limited in scope, and Ritchie Bros. Auctioneers has not inspected any aspects or components of the equipment other than those expressly set forth herein. Unless expressly stated, we make no representations or warranties, express or implied, concerning the equipment or its components, including without limitation any representations or warranties concerning