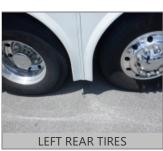

Status

|                          | Engine Compartment Area            |                | COMMENTS                                                     |  |
|--------------------------|------------------------------------|----------------|--------------------------------------------------------------|--|
|                          | Operational Test In Cab Inspection |                | COMMENTS                                                     |  |
|                          |                                    |                |                                                              |  |
|                          | Outside Inspection                 |                | COMMENTS                                                     |  |
| Χ                        | , ,                                |                | MIDDLE TO REAR OF BUS SCRATCHED ASHERS INOPERATIVE  COMMENTS |  |
| Χ                        |                                    |                |                                                              |  |
| Under Vehicle Inspection |                                    |                |                                                              |  |
|                          | Tires/Wheels/Brakes                |                | COMMENTS                                                     |  |
| Χ                        | Tires/Wheels                       | 4 TIRES LESS T | THAN 10/32" TREAD DEPTH                                      |  |

# RECONDITIONING AND SUPPLEMENTAL ESTIMATE

| ITEM                                   | DESCRIPTION / COMMENTS                        |
|----------------------------------------|-----------------------------------------------|
| Paint Condition & Physical Damage      | X   LEFT SIDE MIDDLE TO REAR OF BUS SCRATCHED |
| Lights and Reflectors                  | X   4 W AY FLASHERS INO PERATIVE              |
| Tires/Wheels                           | X   4 TIRES LESS THAN 10/32" TREAD DEPTH      |
| #1 RIGHT SIDE STORAGE COMPARTMENT DOOR | STABILIZER ROD NOT HOOKED UP                  |