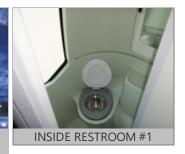

| Seating Capacity: Electronic Engine Controls: Full Gauge Package: Wraparound Dash: Power Mirrors: | Ye:      |
|---------------------------------------------------------------------------------------------------|----------|
| Full Gauge Package:<br>Wraparound Dash:<br>Power Mirrors:                                         |          |
| Wraparound Dash: Power Mirrors:                                                                   |          |
| Power Mirrors:                                                                                    | Ye       |
|                                                                                                   | Ye       |
|                                                                                                   | Ye<br>Ye |
| Tilt / Telescopic Steering Wheel: AirRide Driver's Seat:                                          | Ye       |
| Annua Birrai S Sauti                                                                              |          |
| Restroom:                                                                                         | Ye       |
| PA System:                                                                                        | Ye       |
| Audio - Video System:                                                                             | Ye       |
| Number of Video Monitors:                                                                         |          |
| Multi-Disc CD Changer:                                                                            | Ye       |
| Individual multi-Channel Audio System:                                                            | No       |
| Global Positioning System:                                                                        | No       |
| In Motion Satellite TV System:                                                                    | No       |
| Road Viewing Monitor System:                                                                      | No       |
| Wheelchair Lift:                                                                                  | No       |
| Underfloor Storage with Lift:                                                                     | Ye       |
| Parcel Rack Storage with Lift:                                                                    | Ye       |
| Traction Control:                                                                                 | Ye       |
| Power Windshield Sun Visors:                                                                      | Ye       |
| Tour Guide Seat:                                                                                  | No       |
| Other:                                                                                            |          |
| Was Unit driven In ?:                                                                             | Ye       |
| Did Unit need to be jump started ?:                                                               | No       |
| Was Unit towed in ?:                                                                              | No       |
| Did Unit start and run ?:                                                                         | Ye       |
| Unit Condition:                                                                                   | GOOD     |
| If Unit is not driveable or will not start, Explain:                                              |          |