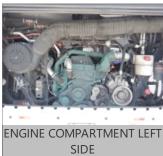

Status

|                          | Engine Compartment Area            |                | COMMENTS                                                     |  |
|--------------------------|------------------------------------|----------------|--------------------------------------------------------------|--|
|                          | Operational Test In Cab Inspection |                | COMMENTS                                                     |  |
|                          |                                    |                |                                                              |  |
|                          | Outside Inspection                 |                | COMMENTS                                                     |  |
| Χ                        | , ,                                |                | MIDDLE TO REAR OF BUS SCRATCHED ASHERS INOPERATIVE  COMMENTS |  |
| Χ                        |                                    |                |                                                              |  |
| Under Vehicle Inspection |                                    |                |                                                              |  |
|                          | Tires/Wheels/Brakes                |                | COMMENTS                                                     |  |
| Χ                        | Tires/Wheels                       | 4 TIRES LESS T | THAN 10/32" TREAD DEPTH                                      |  |