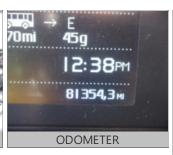

| Engine Options B Odometer: | 81354 |
|----------------------------|-------|
| Hub odometer:              |       |
| ECU HP:                    |       |
| ECU Miles:                 | 81354 |
| Eng Hours:                 | 3564  |