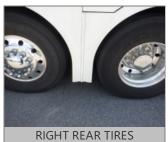

Status

|                          | Engine Compartment Area            |                | COMMENTS                                                     |  |
|--------------------------|------------------------------------|----------------|--------------------------------------------------------------|--|
|                          | Operational Test In Cab Inspection |                | COMMENTS                                                     |  |
|                          |                                    |                |                                                              |  |
|                          | Outside Inspection                 |                | COMMENTS                                                     |  |
| Χ                        | , ,                                |                | MIDDLE TO REAR OF BUS SCRATCHED ASHERS INOPERATIVE  COMMENTS |  |
| Χ                        |                                    |                |                                                              |  |
| Under Vehicle Inspection |                                    |                |                                                              |  |
|                          | Tires/Wheels/Brakes                |                | COMMENTS                                                     |  |
| Χ                        | Tires/Wheels                       | 4 TIRES LESS T | THAN 10/32" TREAD DEPTH                                      |  |

# RECONDITIONING AND SUPPLEMENTAL ESTIMATE

| ITEM                                   | DESCRIPTION / COMMENTS                        |
|----------------------------------------|-----------------------------------------------|
| Paint Condition & Physical Damage      | X   LEFT SIDE MIDDLE TO REAR OF BUS SCRATCHED |
| Lights and Reflectors                  | X   4 W AY FLASHERS INO PERATIVE              |
| Tires/Wheels                           | X   4 TIRES LESS THAN 10/32" TREAD DEPTH      |
| #1 RIGHT SIDE STORAGE COMPARTMENT DOOR | STABILIZER ROD NOT HOOKED UP                  |