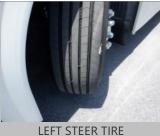

| Tires [Front] |                  |  |  |  |  |
|---------------|------------------|--|--|--|--|
| Size:         | 315/80 R22.5     |  |  |  |  |
| Wheels:       | ALUMINUM         |  |  |  |  |
| Detail:       | BRIDGESTONE R249 |  |  |  |  |

|         | STEER AXLE               | DRIVE AXLE #1            | DRIVE AXLE #2 |
|---------|--------------------------|--------------------------|---------------|
|         |                          | 9 / 32nd<br>HIGHWAY / V  | / 32nd<br>/   |
| RIGHT   | 16 / 32nd<br>HIGHWAY / V |                          |               |
|         | illi.                    |                          |               |
| FRONT : |                          | 9 / 32nd<br>HIGHWAY / V  |               |
|         |                          | 10 / 32nd<br>HIGHWAY / V |               |
| LEFT    | 1111                     |                          |               |
|         | 15 / 32nd<br>HIGHWAY / V |                          |               |
|         |                          | 10 / 32nd<br>HIGHWAY /   | / 32nd<br>/   |