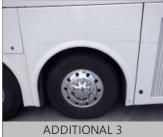

| Tires [Front] |                  |  |  |  |  |
|---------------|------------------|--|--|--|--|
| Size:         | 315/80 R22.5     |  |  |  |  |
| Wheels:       | ALUMINUM         |  |  |  |  |
| Detail:       | BRIDGESTONE R249 |  |  |  |  |

| l | Tires [Rear] |                  |  |  |
|---|--------------|------------------|--|--|
|   | Size:        | 315/80 R22.5     |  |  |
|   | Wheels:      | ALUMINUM/STEEL   |  |  |
|   | Detail:      | BRIDGESTONE R249 |  |  |

|         | STEER AXLE               | DRIVE AXLE #1            | DRIVE AXLE #2 |
|---------|--------------------------|--------------------------|---------------|
|         |                          | 9 / 32nd<br>HIGHWAY / V  | / 32nd<br>/   |
| RIGHT   | 16 / 32nd<br>HIGHWAY / V |                          |               |
|         | illi.                    |                          |               |
| FRONT : |                          | 9 / 32nd<br>HIGHWAY / V  |               |
|         |                          | 10 / 32nd<br>HIGHWAY / V |               |
| LEFT    | 1111                     |                          |               |
|         | 15 / 32nd<br>HIGHWAY / V |                          |               |
|         |                          | 10 / 32nd<br>HIGHWAY /   | / 32nd<br>/   |

# RECONDITIONING AND SUPPLEMENTAL ESTIMATE

| ITEM                                   | DESCRIPTION / COMMENTS                        |
|----------------------------------------|-----------------------------------------------|
| Paint Condition & Physical Damage      | X   LEFT SIDE MIDDLE TO REAR OF BUS SCRATCHED |
| Lights and Reflectors                  | X   4 W AY FLASHERS INO PERATIVE              |
| Tires/Wheels                           | X   4 TIRES LESS THAN 10/32" TREAD DEPTH      |
| #1 RIGHT SIDE STORAGE COMPARTMENT DOOR | STABILIZER ROD NOT HOOKED UP                  |