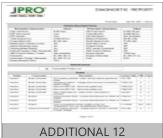

# RECONDITIONING AND SUPPLEMENTAL ESTIMATE

| ITEM                                   | DESCRIPTION / COMMENTS                        |
|----------------------------------------|-----------------------------------------------|
| Paint Condition & Physical Damage      | X   LEFT SIDE MIDDLE TO REAR OF BUS SCRATCHED |
| Lights and Reflectors                  | X   4 W AY FLASHERS INO PERATIVE              |
| Tires/Wheels                           | X   4 TIRES LESS THAN 10/32" TREAD DEPTH      |
| #1 RIGHT SIDE STORAGE COMPARTMENT DOOR | STABILIZER ROD NOT HOOKED UP                  |