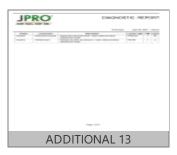

# RECONDITIONING AND SUPPLEMENTAL ESTIMATE

| ITEM                                   | DESCRIPTION / COMMENTS                        |
|----------------------------------------|-----------------------------------------------|
| Paint Condition & Physical Damage      | X   LEFT SIDE MIDDLE TO REAR OF BUS SCRATCHED |
| Lights and Reflectors                  | X   4 W AY FLASHERS INO PERATIVE              |
| Tires/Wheels                           | X   4 TIRES LESS THAN 10/32" TREAD DEPTH      |
| #1 RIGHT SIDE STORAGE COMPARTMENT DOOR | STABILIZER ROD NOT HOOKED UP                  |