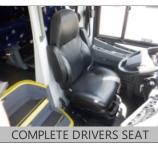

| Seating Capacity: Electronic Engine Controls: Full Gauge Package: Wraparound Dash: Power Mirrors: | Ye:      |
|---------------------------------------------------------------------------------------------------|----------|
| Full Gauge Package:<br>Wraparound Dash:<br>Power Mirrors:                                         |          |
| Wraparound Dash: Power Mirrors:                                                                   |          |
| Power Mirrors:                                                                                    | Ye       |
|                                                                                                   | Ye       |
|                                                                                                   | Ye<br>Ye |
| Tilt / Telescopic Steering Wheel: AirRide Driver's Seat:                                          | Ye       |
| Annua Birrai S Sauti                                                                              |          |
| Restroom:                                                                                         | Ye       |
| PA System:                                                                                        | Ye       |
| Audio - Video System:                                                                             | Ye       |
| Number of Video Monitors:                                                                         |          |
| Multi-Disc CD Changer:                                                                            | Ye       |
| Individual multi-Channel Audio System:                                                            | No       |
| Global Positioning System:                                                                        | No       |
| In Motion Satellite TV System:                                                                    | No       |
| Road Viewing Monitor System:                                                                      | No       |
| Wheelchair Lift:                                                                                  | No       |
| Underfloor Storage with Lift:                                                                     | Ye       |
| Parcel Rack Storage with Lift:                                                                    | Ye       |
| Traction Control:                                                                                 | Ye       |
| Power Windshield Sun Visors:                                                                      | Ye       |
| Tour Guide Seat:                                                                                  | No       |
| Other:                                                                                            |          |
| Was Unit driven In ?:                                                                             | Ye       |
| Did Unit need to be jump started ?:                                                               | No       |
| Was Unit towed in ?:                                                                              | No       |
| Did Unit start and run ?:                                                                         | Ye       |
| Unit Condition:                                                                                   | GOOD     |
| If Unit is not driveable or will not start, Explain:                                              |          |