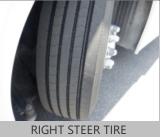

| Tires [Front] |                  |  |  |  |  |
|---------------|------------------|--|--|--|--|
| Size:         | 315/80 R22.5     |  |  |  |  |
| Wheels:       | ALUMINUM         |  |  |  |  |
| Detail:       | BRIDGESTONE R249 |  |  |  |  |

|         | STEER AXLE               | DRIVE AXLE #1            | DRIVE AXLE #2 |
|---------|--------------------------|--------------------------|---------------|
|         |                          | 9 / 32nd<br>HIGHWAY / V  | / 32nd<br>/   |
| RIGHT   | 16 / 32nd<br>HIGHWAY / V |                          |               |
|         | illi.                    |                          |               |
| FRONT : |                          | 9 / 32nd<br>HIGHWAY / V  |               |
|         |                          | 10 / 32nd<br>HIGHWAY / V |               |
| LEFT    | 1111                     |                          |               |
|         | 15 / 32nd<br>HIGHWAY / V |                          |               |
|         |                          | 10 / 32nd<br>HIGHWAY /   | / 32nd<br>/   |