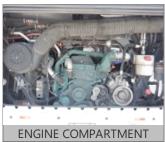

Status

|                          | Engine Compartment Area            |                | COMMENTS                                                     |  |
|--------------------------|------------------------------------|----------------|--------------------------------------------------------------|--|
|                          | Operational Test In Cab Inspection |                | COMMENTS                                                     |  |
|                          |                                    |                |                                                              |  |
|                          | Outside Inspection                 |                | COMMENTS                                                     |  |
| Χ                        | , ,                                |                | MIDDLE TO REAR OF BUS SCRATCHED ASHERS INOPERATIVE  COMMENTS |  |
| Χ                        |                                    |                |                                                              |  |
| Under Vehicle Inspection |                                    |                |                                                              |  |
|                          | Tires/Wheels/Brakes                |                | COMMENTS                                                     |  |
| Χ                        | Tires/Wheels                       | 4 TIRES LESS T | THAN 10/32" TREAD DEPTH                                      |  |

04/30/2021 577 K5192434

ENGINE COMPARTMENT **RIGHT SIDE** 

BUS

INSPECTOR: 5657 INSPECTION ID 140187

ADDITIONAL 5