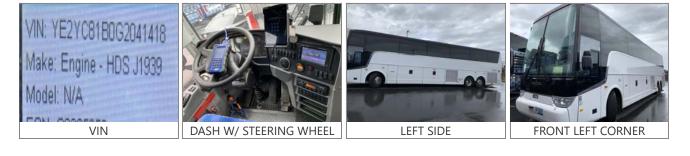

#### BUS CLIENT

INSPECTOR: 5761 INSPECTION ID 115198

362 - Wells Fargo Equipment Management INSP DATE FLEET NAME UNIT NUMBER VIN (LAST 8) PO NUMBER

Yes

GOOD

| DEKRA Services Inc.<br>Customer Service 770-257-0107 | 03/16/2020  | W5229 G2041418                         |           |  |  |
|------------------------------------------------------|-------------|----------------------------------------|-----------|--|--|
| Year                                                 | 2016        | VAN HOOL                               |           |  |  |
| Model                                                | TX45        |                                        |           |  |  |
| SPECIFICATION WORKSHEET                              |             |                                        | )         |  |  |
| Interior Options                                     |             | Steering Options                       |           |  |  |
| Interior Color:                                      | BLUE        | Power Steering?:                       | Yes       |  |  |
|                                                      |             |                                        |           |  |  |
| Engine Options A                                     | DETROIT     | Overall Condition                      |           |  |  |
| Eng Make:                                            | DETROIT     | Overall Length:                        | 45        |  |  |
| Eng Model:                                           | DD13        | Overall Height:                        | 12' 2.25" |  |  |
| Eng Serial:                                          | 450         | Overall Width:                         | 102       |  |  |
| Eng HP:                                              | 450         |                                        |           |  |  |
| Cruise:                                              | Yes         |                                        |           |  |  |
| Clean air idle:                                      | Yes         |                                        |           |  |  |
| Engine Options B                                     |             | Miscellaneous                          |           |  |  |
| Odometer:                                            | 111947      | Seating Capacity:                      | 56        |  |  |
| Hub odometer:                                        |             | Electronic Engine Controls:            | Yes       |  |  |
| ECU HP:                                              | 450         | Full Gauge Package:                    | Yes       |  |  |
| ECU Miles:                                           | 111634      | Wraparound Dash:                       | Yes       |  |  |
| Eng Hours:                                           | 6661        | Power Mirrors:                         | Yes       |  |  |
|                                                      |             | Tilt / Telescopic Steering Wheel:      | Yes       |  |  |
| Engine Options C                                     |             | AirRide Driver's Seat:                 | Yes       |  |  |
| Eng Brake:                                           | NONE        | Restroom:                              | Yes       |  |  |
| Fuel:                                                | DIESEL      | PA System:                             | No        |  |  |
| FT1 Capac (Gal):                                     | 216         | Audio - Video System:                  | Yes       |  |  |
|                                                      |             | Number of Video Monitors:              | 1         |  |  |
|                                                      |             | Multi-Disc CD Changer:                 | No        |  |  |
| Exterior Options A<br>Air Horns:                     | SINGLE      | Individual multi-Channel Audio System: | No        |  |  |
|                                                      |             | Global Positioning System:             | No        |  |  |
| Mirrors:                                             | DUAL POWER  | In Motion Satellite TV System:         | No        |  |  |
| Exterior Color:                                      | WHITE       | Road Viewing Monitor System:           | Yes       |  |  |
|                                                      |             | Wheelchair Lift:                       | No        |  |  |
| Axle / Susp Options                                  |             | Underfloor Storage with Lift:          | Yes       |  |  |
| WheelBase (In):                                      | 294         | Parcel Rack Storage with Lift:         | Yes       |  |  |
| Rear Ratio:                                          | 3.42        | Traction Control:                      | Yes       |  |  |
| F Axle (lbs):                                        | 12000       | Power Windshield Sun Visors:           | Yes       |  |  |
| R Axle (lbs):                                        | 38000       | Tour Guide Seat:                       | No        |  |  |
| GVWR (lbs):                                          | 50700       | Other:                                 |           |  |  |
| Suspension:                                          | AIR RIDE    | Was Unit driven In ?:                  | Yes       |  |  |
| Tag Axle Capacity:                                   |             | Did Unit need to be jump started ?:    | No        |  |  |
| Rear Axle Model:                                     | DANA/SPICER | Was Unit towed in ?:                   | No        |  |  |

362 - Wells Fargo Equipment Management INSP DATE | FLEET NAME | UNIT NUMBER | VIN (LAST 8) | PO NUMBER

W5229

G2041418

HIGHWAY / V HIGHWAY / V FRONT 8 / 32nd / 32nd HIGHWAY / V HIGHWAY / V 1344 LEFT 10 / 32nd 1255 HIGHWAY / V 7 / 32nd 8 / 32nd HIGHWAY / V HIGHWAY / V