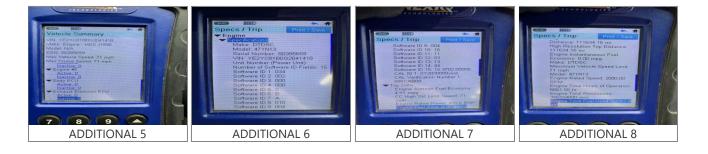

UNIT INSPECTED IN GOOD USED CONDITION, COMPLETED ALL SCANS WITH NO MAJOR FAULTS. NO MAJOR INTERIOR OR EXTERIOR DAMAGES NOTED.

BUS CLIENT 362 - Wells Fargo Equipment Management INSP DATE | FLEET NAME | UNIT NUMBER | VIN (LAST 8) | PO NUMBER 03/16/2020 | W5229 | G2041418 | INSPECTOR: 5761 INSPECTION ID 115198