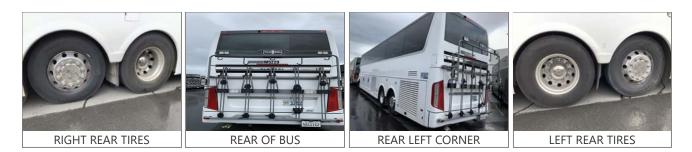

|         | Under Vehicle Inspection              |           | COMMENTS            |          |  |  |
|---------|---------------------------------------|-----------|---------------------|----------|--|--|
| OK      | Kingpins/Steering Components          |           |                     |          |  |  |
| OK      | Engine/Transmission Mounts            |           |                     |          |  |  |
| OK      | Frame, Crossmemebers, Fasteners       |           |                     |          |  |  |
| OK      | Cab Mounts                            |           |                     |          |  |  |
| OK      | Driveshafts, U-joints, Yokes          |           |                     |          |  |  |
| OK      | Hydraulic Brake Lines & Component     | S         |                     |          |  |  |
| OK      | Brake Hoses for Chafing & Cracking    |           |                     |          |  |  |
| OK      | Air Brake Components                  |           |                     |          |  |  |
| OK      | Transmission & Differential Fluid Lev | els       |                     |          |  |  |
| OK      | Transmission & Differential Leaks     |           |                     |          |  |  |
| OK      | Air Leaks                             |           |                     |          |  |  |
| OK      | Suspension Condition                  |           |                     |          |  |  |
|         | Other                                 |           |                     |          |  |  |
|         | Tires (M/bools /Brokes                |           | COMMENTS            |          |  |  |
| N N     | Tires/Wheels/Brakes                   |           |                     |          |  |  |
| X       | Tires/Wheels                          |           | 6 tires under 10/32 |          |  |  |
| OK      | Brakes                                |           |                     |          |  |  |
|         |                                       |           |                     |          |  |  |
| Additio | nal Services                          | Requested | Status              | Comments |  |  |

#### RECONDITIONING AND SUPPLEMENTAL ESTIMATE

| ITEM         | DESCRIPTION / COMMENTS  |   |
|--------------|-------------------------|---|
| Tires/Wheels | X   6 tires under 10/32 | ] |
| COMMENTS:    |                         |   |