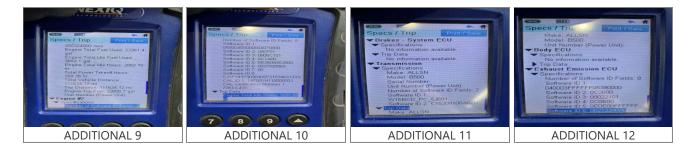

UNIT INSPECTED IN GOOD USED CONDITION, COMPLETED ALL SCANS WITH NO MAJOR FAULTS. NO MAJOR INTERIOR OR EXTERIOR DAMAGES NOTED.

BUS CLIENT 362 - Wells Fargo Equipment Management INSP DATE | FLEET NAME | UNIT NUMBER | VIN (LAST 8) | PO NUMBER 03/16/2020 | W5229 | G2041418 | INSPECTOR: 5761 INSPECTION ID 115198