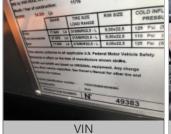

#### BUS

INSPECTOR: 5663 INSPECTION ID 141143

INSP DATE VIN (LAST 8) PO NUMBER 05/11/2021 H3049383

| Year  | 2017 Make | VAN HOOL          |
|-------|-----------|-------------------|
| Model | CX45 VIN  | YE2XC82B6H3049383 |

#### BUS

INSPECTOR: 5663 INSPECTION ID 141143

 INSP DATE
 VIN (LAST 8)
 PO NUMBER

 05/11/2021
 H3049383

Customer Service 770-257-0107

BUS

INSPECTOR: 5663 INSPECTION ID 141143

INSP DATE VIN (LAST 8) PO NUMBER 05/11/2021 H3049383