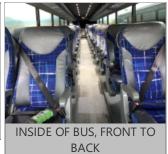

| Transmission Options |         |
|----------------------|---------|
| Trans Make:          | ALLISON |
| Trans Model:         | B500    |
| Trans Speed:         | 6       |

| Miscellaneous Seating Capacity:                      | 56   |
|------------------------------------------------------|------|
| <u> </u>                                             |      |
| Electronic Engine Controls:                          | Yes  |
| Full Gauge Package:                                  | Yes  |
| Wraparound Dash:                                     | Yes  |
| Power Mirrors:                                       | Yes  |
| Tilt / Telescopic Steering Wheel:                    | Yes  |
| AirRide Driver's Seat:                               | Yes  |
| Restroom:                                            | Yes  |
| PA System:                                           | Yes  |
| Audio - Video System:                                | No   |
| Number of Video Monitors:                            |      |
| Multi-Disc CD Changer:                               | No   |
| Individual multi-Channel Audio System:               | No   |
| Global Positioning System:                           | No   |
| In Motion Satellite TV System:                       | No   |
| Road Viewing Monitor System:                         | No   |
| Wheelchair Lift:                                     | No   |
| Underfloor Storage with Lift:                        | No   |
| Parcel Rack Storage with Lift:                       | No   |
| Traction Control:                                    | Yes  |
| Power Windshield Sun Visors:                         | Yes  |
| Tour Guide Seat:                                     | No   |
| Other:                                               |      |
| Was Unit driven In ?:                                | Yes  |
| Did Unit need to be jump started ?:                  | No   |
| Was Unit towed in ?:                                 | No   |
| Did Unit start and run ?:                            | Yes  |
| Unit Condition:                                      | GOOD |
| If Unit is not driveable or will not start, Explain: |      |