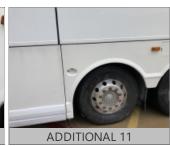

| Tires [Front] |              |  |  |
|---------------|--------------|--|--|
| Size:         | 315/80 R22.5 |  |  |
| Wheels:       | ALUMINUM     |  |  |
| Detail:       | MISMATCHED   |  |  |

| ı | Tires [Rear] |              |
|---|--------------|--------------|
|   | Size:        | 315/80 R22.5 |
|   | Wheels:      | SPOKE        |
|   | Detail:      | MISMATCHED   |

|       | STEER AXLE               | DRIVE AXLE #1            | DRIVE AXLE #2 |
|-------|--------------------------|--------------------------|---------------|
|       |                          | 7 / 32nd<br>HIGHWAY / V  |               |
| RIGHT | 13 / 32nd<br>HIGHWAY / V |                          |               |
|       | 1111                     |                          |               |
| FRONT |                          | 4 / 32nd<br>HIGHWAY / V  |               |
| FRONT |                          | 10 / 32nd<br>HIGHWAY / V |               |
|       | 11111                    |                          |               |
| LEFT  | 7 / 32nd<br>HIGHWAY / V  |                          |               |
|       |                          | 11 / 32nd<br>HIGHWAY / V |               |

Tread Legend

H = HIGHWAY L = LUG

DEKRA Services Inc.
Customer Service 770-257-0107

**BUS** 

INSPECTOR: 5663 INSPECTION ID 141143

CONDITION REPORT

| HON REPORT                         |                                                                                                                                                                                                                                                              |
|------------------------------------|--------------------------------------------------------------------------------------------------------------------------------------------------------------------------------------------------------------------------------------------------------------|
| Engine Compartment Area            | COMMENTS                                                                                                                                                                                                                                                     |
| Exhaust & Intake Systems           | EXHAUST TIP DAMAGED                                                                                                                                                                                                                                          |
| Operational Test                   | COMMENTS                                                                                                                                                                                                                                                     |
| In Cab Inspection                  | COMMENTS                                                                                                                                                                                                                                                     |
| Windshield, Door & Any Other Glass | WINDSHEILD LEAKING / DRIVER UPPER SIDE WINDOW OUT HALF BUSTED                                                                                                                                                                                                |
| Outside Inspection                 | COMMENTS                                                                                                                                                                                                                                                     |
| Paint Condition & Physical Damage  | PASSENGER SIDE DAMAGED ON RIGHT SIDE FROM FRONT BUMPER TO IN FRONT OF DRIVE AXLE / FRONT AND                                                                                                                                                                 |
|                                    | REAR BUMPER DAMAGED                                                                                                                                                                                                                                          |
| Mirrors                            | PASSENGER SIDE UPPER MIRROR CRACKED                                                                                                                                                                                                                          |
| Lights and Reflectors              | REAR CENTER BRAKE LIGHT MISSING                                                                                                                                                                                                                              |
| Under Vehicle Inspection           | COMMENTS                                                                                                                                                                                                                                                     |
| Tires/Wheels/Brakes                | COMMENTS                                                                                                                                                                                                                                                     |
| Tires/Wheels                       | DRIVER SIDE STEER TIRE BELOW 10/32NDS / PASSENGER SIDE DRIVE AXLE TIRES BELOW 10/32NDS / BOTH REAR                                                                                                                                                           |
| ·                                  | AXLE TIRES BELOW 10/32NDS                                                                                                                                                                                                                                    |
| × × ×                              | Engine Compartment Area Exhaust & Intake Systems  Operational Test  In Cab Inspection Windshield, Door & Any Other Glass  Outside Inspection Paint Condition & Physical Damage  Mirrors Lights and Reflectors  Under Vehicle Inspection  Tires/Wheels/Brakes |

# RECONDITIONING AND SUPPLEMENTAL ESTIMATE

| ITEM                                  | DESCRIPTION / COMMENTS                                                                                                           |
|---------------------------------------|----------------------------------------------------------------------------------------------------------------------------------|
| Exhaust & Intake Systems              | X   EXHAUST TIP DAMAGED                                                                                                          |
| Windshield, Door & Any Other<br>Glass | X   WINDSHEILD LEAKING / DRIVER UPPER SIDE WINDOW OUT HALF BUSTED                                                                |
| Paint Condition & Physical Damage     | X   PASSENGER SIDE DAMAGED ON RIGHT SIDE FROM FRONT BUMPER TO IN FRONT OF DRIVE AXLE / FRONT AND REAR BUMPER DAMAGED             |
| Mirrors                               | X   PASSENGER SIDE UPPER MIRROR CRACKED                                                                                          |
| Lights and Reflectors                 | X   REAR CENTER BRAKE LIGHT MISSING                                                                                              |
| Tires/W heels                         | X   DRIVER SIDE STEER TIRE BELOW 10/32NDS / PASSENGER SIDE DRIVE AXLE TIRES BELOW 10/32NDS / BOTH REAR AXLE TIRES BELOW 10/32NDS |
| ACTIVE AND INACTIVE CODES             | PRESENT                                                                                                                          |
| COULD NOT CHECK FOR WHEEL CHAIR LIFT  | LOCATION DID NOT HAVE KEYS                                                                                                       |