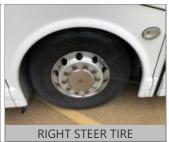

| Tires [Front] |              |  |  |
|---------------|--------------|--|--|
| Size:         | 315/80 R22.5 |  |  |
| Wheels:       | ALUMINUM     |  |  |
| Detail:       | MISMATCHED   |  |  |

| ı | Tires [Rear] |              |
|---|--------------|--------------|
|   | Size:        | 315/80 R22.5 |
|   | Wheels:      | SPOKE        |
|   | Detail:      | MISMATCHED   |

|       | STEER AXLE               | DRIVE AXLE #1            | DRIVE AXLE #2 |
|-------|--------------------------|--------------------------|---------------|
|       |                          | 7 / 32nd<br>HIGHWAY / V  |               |
| RIGHT | 13 / 32nd<br>HIGHWAY / V |                          |               |
|       | 1111                     |                          |               |
| FRONT |                          | 4 / 32nd<br>HIGHWAY / V  |               |
| FRONT |                          | 10 / 32nd<br>HIGHWAY / V |               |
|       | 11111                    |                          |               |
| LEFT  | 7 / 32nd<br>HIGHWAY / V  |                          |               |
|       |                          | 11 / 32nd<br>HIGHWAY / V |               |

Tread Legend

H = HIGHWAY L = LUG

DEKRA Services Inc.
Customer Service 770-257-0107

**BUS** 

INSPECTOR: 5663 INSPECTION ID 141143

CONDITION REPORT

| HON REPORT                         |                                                                                                                                                                                                                                                              |
|------------------------------------|--------------------------------------------------------------------------------------------------------------------------------------------------------------------------------------------------------------------------------------------------------------|
| Engine Compartment Area            | COMMENTS                                                                                                                                                                                                                                                     |
| Exhaust & Intake Systems           | EXHAUST TIP DAMAGED                                                                                                                                                                                                                                          |
| Operational Test                   | COMMENTS                                                                                                                                                                                                                                                     |
| In Cab Inspection                  | COMMENTS                                                                                                                                                                                                                                                     |
| Windshield, Door & Any Other Glass | WINDSHEILD LEAKING / DRIVER UPPER SIDE WINDOW OUT HALF BUSTED                                                                                                                                                                                                |
| Outside Inspection                 | COMMENTS                                                                                                                                                                                                                                                     |
| Paint Condition & Physical Damage  | PASSENGER SIDE DAMAGED ON RIGHT SIDE FROM FRONT BUMPER TO IN FRONT OF DRIVE AXLE / FRONT AND                                                                                                                                                                 |
|                                    | REAR BUMPER DAMAGED                                                                                                                                                                                                                                          |
| Mirrors                            | PASSENGER SIDE UPPER MIRROR CRACKED                                                                                                                                                                                                                          |
| Lights and Reflectors              | REAR CENTER BRAKE LIGHT MISSING                                                                                                                                                                                                                              |
| Under Vehicle Inspection           | COMMENTS                                                                                                                                                                                                                                                     |
| Tires/Wheels/Brakes                | COMMENTS                                                                                                                                                                                                                                                     |
| Tires/Wheels                       | DRIVER SIDE STEER TIRE BELOW 10/32NDS / PASSENGER SIDE DRIVE AXLE TIRES BELOW 10/32NDS / BOTH REAR                                                                                                                                                           |
| ·                                  | AXLE TIRES BELOW 10/32NDS                                                                                                                                                                                                                                    |
| × × ×                              | Engine Compartment Area Exhaust & Intake Systems  Operational Test  In Cab Inspection Windshield, Door & Any Other Glass  Outside Inspection Paint Condition & Physical Damage  Mirrors Lights and Reflectors  Under Vehicle Inspection  Tires/Wheels/Brakes |

# RECONDITIONING AND SUPPLEMENTAL ESTIMATE

| ITEM                                  | DESCRIPTION / COMMENTS                                                                                                           |
|---------------------------------------|----------------------------------------------------------------------------------------------------------------------------------|
| Exhaust & Intake Systems              | X   EXHAUST TIP DAMAGED                                                                                                          |
| Windshield, Door & Any Other<br>Glass | X   WINDSHEILD LEAKING / DRIVER UPPER SIDE WINDOW OUT HALF BUSTED                                                                |
| Paint Condition & Physical Damage     | X   PASSENGER SIDE DAMAGED ON RIGHT SIDE FROM FRONT BUMPER TO IN FRONT OF DRIVE AXLE / FRONT AND REAR BUMPER DAMAGED             |
| Mirrors                               | X   PASSENGER SIDE UPPER MIRROR CRACKED                                                                                          |
| Lights and Reflectors                 | X   REAR CENTER BRAKE LIGHT MISSING                                                                                              |
| Tires/W heels                         | X   DRIVER SIDE STEER TIRE BELOW 10/32NDS / PASSENGER SIDE DRIVE AXLE TIRES BELOW 10/32NDS / BOTH REAR AXLE TIRES BELOW 10/32NDS |
| ACTIVE AND INACTIVE CODES             | PRESENT                                                                                                                          |
| COULD NOT CHECK FOR WHEEL CHAIR LIFT  | LOCATION DID NOT HAVE KEYS                                                                                                       |