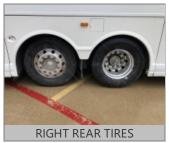

| Tires [Front] |              |  |  |
|---------------|--------------|--|--|
| Size:         | 315/80 R22.5 |  |  |
| Wheels:       | ALUMINUM     |  |  |
| Detail:       | MISMATCHED   |  |  |

| ı | Tires [Rear] |              |
|---|--------------|--------------|
|   | Size:        | 315/80 R22.5 |
|   | Wheels:      | SPOKE        |
|   | Detail:      | MISMATCHED   |

|       | STEER AXLE               | DRIVE AXLE #1            | DRIVE AXLE #2 |
|-------|--------------------------|--------------------------|---------------|
|       |                          | 7 / 32nd<br>HIGHWAY / V  |               |
| RIGHT | 13 / 32nd<br>HIGHWAY / V |                          |               |
|       | 1111                     |                          |               |
| FRONT |                          | 4 / 32nd<br>HIGHWAY / V  |               |
| FRONT |                          | 10 / 32nd<br>HIGHWAY / V |               |
|       | 11111                    |                          |               |
| LEFT  | 7 / 32nd<br>HIGHWAY / V  |                          |               |
|       |                          | 11 / 32nd<br>HIGHWAY / V |               |

Tread Legend

H = HIGHWAY L = LUG

DEKRA Services Inc.
Customer Service 770-257-0107

**BUS** 

INSPECTOR: 5663 INSPECTION ID 141143

CONDITION REPORT

| HON REPORT                         |                                                                                                                                                                                                                                                              |
|------------------------------------|--------------------------------------------------------------------------------------------------------------------------------------------------------------------------------------------------------------------------------------------------------------|
| Engine Compartment Area            | COMMENTS                                                                                                                                                                                                                                                     |
| Exhaust & Intake Systems           | EXHAUST TIP DAMAGED                                                                                                                                                                                                                                          |
| Operational Test                   | COMMENTS                                                                                                                                                                                                                                                     |
| In Cab Inspection                  | COMMENTS                                                                                                                                                                                                                                                     |
| Windshield, Door & Any Other Glass | WINDSHEILD LEAKING / DRIVER UPPER SIDE WINDOW OUT HALF BUSTED                                                                                                                                                                                                |
| Outside Inspection                 | COMMENTS                                                                                                                                                                                                                                                     |
| Paint Condition & Physical Damage  | PASSENGER SIDE DAMAGED ON RIGHT SIDE FROM FRONT BUMPER TO IN FRONT OF DRIVE AXLE / FRONT AND                                                                                                                                                                 |
|                                    | REAR BUMPER DAMAGED                                                                                                                                                                                                                                          |
| Mirrors                            | PASSENGER SIDE UPPER MIRROR CRACKED                                                                                                                                                                                                                          |
| Lights and Reflectors              | REAR CENTER BRAKE LIGHT MISSING                                                                                                                                                                                                                              |
| Under Vehicle Inspection           | COMMENTS                                                                                                                                                                                                                                                     |
| Tires/Wheels/Brakes                | COMMENTS                                                                                                                                                                                                                                                     |
| Tires/Wheels                       | DRIVER SIDE STEER TIRE BELOW 10/32NDS / PASSENGER SIDE DRIVE AXLE TIRES BELOW 10/32NDS / BOTH REAR                                                                                                                                                           |
| ·                                  | AXLE TIRES BELOW 10/32NDS                                                                                                                                                                                                                                    |
| × × ×                              | Engine Compartment Area Exhaust & Intake Systems  Operational Test  In Cab Inspection Windshield, Door & Any Other Glass  Outside Inspection Paint Condition & Physical Damage  Mirrors Lights and Reflectors  Under Vehicle Inspection  Tires/Wheels/Brakes |