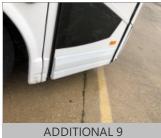

Tread Legend

H = HIGHWAY L = LUG

DEKRA Services Inc.
Customer Service 770-257-0107

**BUS** 

INSPECTOR: 5663 INSPECTION ID 141143

CONDITION REPORT

| HON REPORT                         |                                                                                                                                                                                                                                                              |
|------------------------------------|--------------------------------------------------------------------------------------------------------------------------------------------------------------------------------------------------------------------------------------------------------------|
| Engine Compartment Area            | COMMENTS                                                                                                                                                                                                                                                     |
| Exhaust & Intake Systems           | EXHAUST TIP DAMAGED                                                                                                                                                                                                                                          |
| Operational Test                   | COMMENTS                                                                                                                                                                                                                                                     |
| In Cab Inspection                  | COMMENTS                                                                                                                                                                                                                                                     |
| Windshield, Door & Any Other Glass | WINDSHEILD LEAKING / DRIVER UPPER SIDE WINDOW OUT HALF BUSTED                                                                                                                                                                                                |
| Outside Inspection                 | COMMENTS                                                                                                                                                                                                                                                     |
| Paint Condition & Physical Damage  | PASSENGER SIDE DAMAGED ON RIGHT SIDE FROM FRONT BUMPER TO IN FRONT OF DRIVE AXLE / FRONT AND                                                                                                                                                                 |
|                                    | REAR BUMPER DAMAGED                                                                                                                                                                                                                                          |
| Mirrors                            | PASSENGER SIDE UPPER MIRROR CRACKED                                                                                                                                                                                                                          |
| Lights and Reflectors              | REAR CENTER BRAKE LIGHT MISSING                                                                                                                                                                                                                              |
| Under Vehicle Inspection           | COMMENTS                                                                                                                                                                                                                                                     |
| Tires/Wheels/Brakes                | COMMENTS                                                                                                                                                                                                                                                     |
| Tires/Wheels                       | DRIVER SIDE STEER TIRE BELOW 10/32NDS / PASSENGER SIDE DRIVE AXLE TIRES BELOW 10/32NDS / BOTH REAR                                                                                                                                                           |
| ·                                  | AXLE TIRES BELOW 10/32NDS                                                                                                                                                                                                                                    |
| × × ×                              | Engine Compartment Area Exhaust & Intake Systems  Operational Test  In Cab Inspection Windshield, Door & Any Other Glass  Outside Inspection Paint Condition & Physical Damage  Mirrors Lights and Reflectors  Under Vehicle Inspection  Tires/Wheels/Brakes |

# RECONDITIONING AND SUPPLEMENTAL ESTIMATE

| ITEM                                  | DESCRIPTION / COMMENTS                                                                                                           |
|---------------------------------------|----------------------------------------------------------------------------------------------------------------------------------|
| Exhaust & Intake Systems              | X   EXHAUST TIP DAMAGED                                                                                                          |
| Windshield, Door & Any Other<br>Glass | X   WINDSHEILD LEAKING / DRIVER UPPER SIDE WINDOW OUT HALF BUSTED                                                                |
| Paint Condition & Physical Damage     | X   PASSENGER SIDE DAMAGED ON RIGHT SIDE FROM FRONT BUMPER TO IN FRONT OF DRIVE AXLE / FRONT AND REAR BUMPER DAMAGED             |
| Mirrors                               | X   PASSENGER SIDE UPPER MIRROR CRACKED                                                                                          |
| Lights and Reflectors                 | X   REAR CENTER BRAKE LIGHT MISSING                                                                                              |
| Tires/W heels                         | X   DRIVER SIDE STEER TIRE BELOW 10/32NDS / PASSENGER SIDE DRIVE AXLE TIRES BELOW 10/32NDS / BOTH REAR AXLE TIRES BELOW 10/32NDS |
| ACTIVE AND INACTIVE CODES             | PRESENT                                                                                                                          |
| COULD NOT CHECK FOR WHEEL CHAIR LIFT  | LOCATION DID NOT HAVE KEYS                                                                                                       |