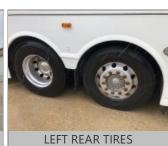

| Tires [Front] |              |  |  |
|---------------|--------------|--|--|
| Size:         | 315/80 R22.5 |  |  |
| Wheels:       | ALUMINUM     |  |  |
| Detail:       | MISMATCHED   |  |  |

| ı | Tires [Rear] |              |
|---|--------------|--------------|
|   | Size:        | 315/80 R22.5 |
|   | Wheels:      | SPOKE        |
|   | Detail:      | MISMATCHED   |

|       | STEER AXLE               | DRIVE AXLE #1            | DRIVE AXLE #2 |
|-------|--------------------------|--------------------------|---------------|
|       |                          | 7 / 32nd<br>HIGHWAY / V  |               |
| RIGHT | 13 / 32nd<br>HIGHWAY / V |                          |               |
|       | 1111                     |                          |               |
| FRONT |                          | 4 / 32nd<br>HIGHWAY / V  |               |
| FRONT |                          | 10 / 32nd<br>HIGHWAY / V |               |
|       | 11111                    |                          |               |
| LEFT  | 7 / 32nd<br>HIGHWAY / V  |                          |               |
|       |                          | 11 / 32nd<br>HIGHWAY / V |               |

Tread Legend

H = HIGHWAY L = LUG

DEKRA Services Inc.
Customer Service 770-257-0107

**BUS** 

INSPECTOR: 5663 INSPECTION ID 141143

CONDITION REPORT

| HON REPORT                         |                                                                                                                                                                                                                                                              |
|------------------------------------|--------------------------------------------------------------------------------------------------------------------------------------------------------------------------------------------------------------------------------------------------------------|
| Engine Compartment Area            | COMMENTS                                                                                                                                                                                                                                                     |
| Exhaust & Intake Systems           | EXHAUST TIP DAMAGED                                                                                                                                                                                                                                          |
| Operational Test                   | COMMENTS                                                                                                                                                                                                                                                     |
| In Cab Inspection                  | COMMENTS                                                                                                                                                                                                                                                     |
| Windshield, Door & Any Other Glass | WINDSHEILD LEAKING / DRIVER UPPER SIDE WINDOW OUT HALF BUSTED                                                                                                                                                                                                |
| Outside Inspection                 | COMMENTS                                                                                                                                                                                                                                                     |
| Paint Condition & Physical Damage  | PASSENGER SIDE DAMAGED ON RIGHT SIDE FROM FRONT BUMPER TO IN FRONT OF DRIVE AXLE / FRONT AND                                                                                                                                                                 |
|                                    | REAR BUMPER DAMAGED                                                                                                                                                                                                                                          |
| Mirrors                            | PASSENGER SIDE UPPER MIRROR CRACKED                                                                                                                                                                                                                          |
| Lights and Reflectors              | REAR CENTER BRAKE LIGHT MISSING                                                                                                                                                                                                                              |
| Under Vehicle Inspection           | COMMENTS                                                                                                                                                                                                                                                     |
| Tires/Wheels/Brakes                | COMMENTS                                                                                                                                                                                                                                                     |
| Tires/Wheels                       | DRIVER SIDE STEER TIRE BELOW 10/32NDS / PASSENGER SIDE DRIVE AXLE TIRES BELOW 10/32NDS / BOTH REAR                                                                                                                                                           |
| ·                                  | AXLE TIRES BELOW 10/32NDS                                                                                                                                                                                                                                    |
| × × ×                              | Engine Compartment Area Exhaust & Intake Systems  Operational Test  In Cab Inspection Windshield, Door & Any Other Glass  Outside Inspection Paint Condition & Physical Damage  Mirrors Lights and Reflectors  Under Vehicle Inspection  Tires/Wheels/Brakes |