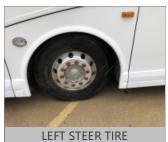

| Tires [Front] |              |  |  |
|---------------|--------------|--|--|
| Size:         | 315/80 R22.5 |  |  |
| Wheels:       | ALUMINUM     |  |  |
| Detail:       | MISMATCHED   |  |  |

| ı | Tires [Rear] |              |
|---|--------------|--------------|
|   | Size:        | 315/80 R22.5 |
|   | Wheels:      | SPOKE        |
|   | Detail:      | MISMATCHED   |

|       | STEER AXLE               | DRIVE AXLE #1            | DRIVE AXLE #2 |
|-------|--------------------------|--------------------------|---------------|
|       |                          | 7 / 32nd<br>HIGHWAY / V  |               |
| RIGHT | 13 / 32nd<br>HIGHWAY / V |                          |               |
|       | 1111                     |                          |               |
| FRONT |                          | 4 / 32nd<br>HIGHWAY / V  |               |
| FRONT |                          | 10 / 32nd<br>HIGHWAY / V |               |
|       | 11111                    |                          |               |
| LEFT  | 7 / 32nd<br>HIGHWAY / V  |                          |               |
|       |                          | 11 / 32nd<br>HIGHWAY / V |               |

Tread Legend

H = HIGHWAY L = LUG

DEKRA Services Inc.
Customer Service 770-257-0107

**BUS** 

INSPECTOR: 5663 INSPECTION ID 141143

CONDITION REPORT

| HON REPORT                         |                                                                                                                                                                                                                                                              |
|------------------------------------|--------------------------------------------------------------------------------------------------------------------------------------------------------------------------------------------------------------------------------------------------------------|
| Engine Compartment Area            | COMMENTS                                                                                                                                                                                                                                                     |
| Exhaust & Intake Systems           | EXHAUST TIP DAMAGED                                                                                                                                                                                                                                          |
| Operational Test                   | COMMENTS                                                                                                                                                                                                                                                     |
| In Cab Inspection                  | COMMENTS                                                                                                                                                                                                                                                     |
| Windshield, Door & Any Other Glass | WINDSHEILD LEAKING / DRIVER UPPER SIDE WINDOW OUT HALF BUSTED                                                                                                                                                                                                |
| Outside Inspection                 | COMMENTS                                                                                                                                                                                                                                                     |
| Paint Condition & Physical Damage  | PASSENGER SIDE DAMAGED ON RIGHT SIDE FROM FRONT BUMPER TO IN FRONT OF DRIVE AXLE / FRONT AND                                                                                                                                                                 |
|                                    | REAR BUMPER DAMAGED                                                                                                                                                                                                                                          |
| Mirrors                            | PASSENGER SIDE UPPER MIRROR CRACKED                                                                                                                                                                                                                          |
| Lights and Reflectors              | REAR CENTER BRAKE LIGHT MISSING                                                                                                                                                                                                                              |
| Under Vehicle Inspection           | COMMENTS                                                                                                                                                                                                                                                     |
| Tires/Wheels/Brakes                | COMMENTS                                                                                                                                                                                                                                                     |
| Tires/Wheels                       | DRIVER SIDE STEER TIRE BELOW 10/32NDS / PASSENGER SIDE DRIVE AXLE TIRES BELOW 10/32NDS / BOTH REAR                                                                                                                                                           |
| ·                                  | AXLE TIRES BELOW 10/32NDS                                                                                                                                                                                                                                    |
| × × ×                              | Engine Compartment Area Exhaust & Intake Systems  Operational Test  In Cab Inspection Windshield, Door & Any Other Glass  Outside Inspection Paint Condition & Physical Damage  Mirrors Lights and Reflectors  Under Vehicle Inspection  Tires/Wheels/Brakes |

# RECONDITIONING AND SUPPLEMENTAL ESTIMATE

| ITEM                                  | DESCRIPTION / COMMENTS                                                                                                           |
|---------------------------------------|----------------------------------------------------------------------------------------------------------------------------------|
| Exhaust & Intake Systems              | X   EXHAUST TIP DAMAGED                                                                                                          |
| Windshield, Door & Any Other<br>Glass | X   WINDSHEILD LEAKING / DRIVER UPPER SIDE WINDOW OUT HALF BUSTED                                                                |
| Paint Condition & Physical Damage     | X   PASSENGER SIDE DAMAGED ON RIGHT SIDE FROM FRONT BUMPER TO IN FRONT OF DRIVE AXLE / FRONT AND REAR BUMPER DAMAGED             |
| Mirrors                               | X   PASSENGER SIDE UPPER MIRROR CRACKED                                                                                          |
| Lights and Reflectors                 | X   REAR CENTER BRAKE LIGHT MISSING                                                                                              |
| Tires/W heels                         | X   DRIVER SIDE STEER TIRE BELOW 10/32NDS / PASSENGER SIDE DRIVE AXLE TIRES BELOW 10/32NDS / BOTH REAR AXLE TIRES BELOW 10/32NDS |
| ACTIVE AND INACTIVE CODES             | PRESENT                                                                                                                          |
| COULD NOT CHECK FOR WHEEL CHAIR LIFT  | LOCATION DID NOT HAVE KEYS                                                                                                       |