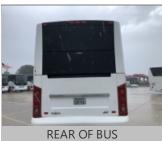

Tread Legend

H = HIGHWAY L = LUG

DEKRA Services Inc.
Customer Service 770-257-0107

**BUS** 

INSPECTOR: 5663 INSPECTION ID 141143

CONDITION REPORT

| HON REPORT                         |                                                                                                                                                                                                                                                              |
|------------------------------------|--------------------------------------------------------------------------------------------------------------------------------------------------------------------------------------------------------------------------------------------------------------|
| Engine Compartment Area            | COMMENTS                                                                                                                                                                                                                                                     |
| Exhaust & Intake Systems           | EXHAUST TIP DAMAGED                                                                                                                                                                                                                                          |
| Operational Test                   | COMMENTS                                                                                                                                                                                                                                                     |
| In Cab Inspection                  | COMMENTS                                                                                                                                                                                                                                                     |
| Windshield, Door & Any Other Glass | WINDSHEILD LEAKING / DRIVER UPPER SIDE WINDOW OUT HALF BUSTED                                                                                                                                                                                                |
| Outside Inspection                 | COMMENTS                                                                                                                                                                                                                                                     |
| Paint Condition & Physical Damage  | PASSENGER SIDE DAMAGED ON RIGHT SIDE FROM FRONT BUMPER TO IN FRONT OF DRIVE AXLE / FRONT AND                                                                                                                                                                 |
|                                    | REAR BUMPER DAMAGED                                                                                                                                                                                                                                          |
| Mirrors                            | PASSENGER SIDE UPPER MIRROR CRACKED                                                                                                                                                                                                                          |
| Lights and Reflectors              | REAR CENTER BRAKE LIGHT MISSING                                                                                                                                                                                                                              |
| Under Vehicle Inspection           | COMMENTS                                                                                                                                                                                                                                                     |
| Tires/Wheels/Brakes                | COMMENTS                                                                                                                                                                                                                                                     |
| Tires/Wheels                       | DRIVER SIDE STEER TIRE BELOW 10/32NDS / PASSENGER SIDE DRIVE AXLE TIRES BELOW 10/32NDS / BOTH REAR                                                                                                                                                           |
| ·                                  | AXLE TIRES BELOW 10/32NDS                                                                                                                                                                                                                                    |
| × × ×                              | Engine Compartment Area Exhaust & Intake Systems  Operational Test  In Cab Inspection Windshield, Door & Any Other Glass  Outside Inspection Paint Condition & Physical Damage  Mirrors Lights and Reflectors  Under Vehicle Inspection  Tires/Wheels/Brakes |