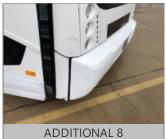

Tread Legend

H = HIGHWAY L = LUG

DEKRA Services Inc.
Customer Service 770-257-0107

**BUS** 

INSPECTOR: 5663 INSPECTION ID 141143

CONDITION REPORT

| HON REPORT                         |                                                                                                                                                                                                                                                              |
|------------------------------------|--------------------------------------------------------------------------------------------------------------------------------------------------------------------------------------------------------------------------------------------------------------|
| Engine Compartment Area            | COMMENTS                                                                                                                                                                                                                                                     |
| Exhaust & Intake Systems           | EXHAUST TIP DAMAGED                                                                                                                                                                                                                                          |
| Operational Test                   | COMMENTS                                                                                                                                                                                                                                                     |
| In Cab Inspection                  | COMMENTS                                                                                                                                                                                                                                                     |
| Windshield, Door & Any Other Glass | WINDSHEILD LEAKING / DRIVER UPPER SIDE WINDOW OUT HALF BUSTED                                                                                                                                                                                                |
| Outside Inspection                 | COMMENTS                                                                                                                                                                                                                                                     |
| Paint Condition & Physical Damage  | PASSENGER SIDE DAMAGED ON RIGHT SIDE FROM FRONT BUMPER TO IN FRONT OF DRIVE AXLE / FRONT AND                                                                                                                                                                 |
|                                    | REAR BUMPER DAMAGED                                                                                                                                                                                                                                          |
| Mirrors                            | PASSENGER SIDE UPPER MIRROR CRACKED                                                                                                                                                                                                                          |
| Lights and Reflectors              | REAR CENTER BRAKE LIGHT MISSING                                                                                                                                                                                                                              |
| Under Vehicle Inspection           | COMMENTS                                                                                                                                                                                                                                                     |
| Tires/Wheels/Brakes                | COMMENTS                                                                                                                                                                                                                                                     |
| Tires/Wheels                       | DRIVER SIDE STEER TIRE BELOW 10/32NDS / PASSENGER SIDE DRIVE AXLE TIRES BELOW 10/32NDS / BOTH REAR                                                                                                                                                           |
| ·                                  | AXLE TIRES BELOW 10/32NDS                                                                                                                                                                                                                                    |
| × × ×                              | Engine Compartment Area Exhaust & Intake Systems  Operational Test  In Cab Inspection Windshield, Door & Any Other Glass  Outside Inspection Paint Condition & Physical Damage  Mirrors Lights and Reflectors  Under Vehicle Inspection  Tires/Wheels/Brakes |

# RECONDITIONING AND SUPPLEMENTAL ESTIMATE

| ITEM                                  | DESCRIPTION / COMMENTS                                                                                                           |
|---------------------------------------|----------------------------------------------------------------------------------------------------------------------------------|
| Exhaust & Intake Systems              | X   EXHAUST TIP DAMAGED                                                                                                          |
| Windshield, Door & Any Other<br>Glass | X   WINDSHEILD LEAKING / DRIVER UPPER SIDE WINDOW OUT HALF BUSTED                                                                |
| Paint Condition & Physical Damage     | X   PASSENGER SIDE DAMAGED ON RIGHT SIDE FROM FRONT BUMPER TO IN FRONT OF DRIVE AXLE / FRONT AND REAR BUMPER DAMAGED             |
| Mirrors                               | X   PASSENGER SIDE UPPER MIRROR CRACKED                                                                                          |
| Lights and Reflectors                 | X   REAR CENTER BRAKE LIGHT MISSING                                                                                              |
| Tires/W heels                         | X   DRIVER SIDE STEER TIRE BELOW 10/32NDS / PASSENGER SIDE DRIVE AXLE TIRES BELOW 10/32NDS / BOTH REAR AXLE TIRES BELOW 10/32NDS |
| ACTIVE AND INACTIVE CODES             | PRESENT                                                                                                                          |
| COULD NOT CHECK FOR WHEEL CHAIR LIFT  | LOCATION DID NOT HAVE KEYS                                                                                                       |