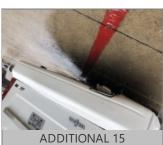

Tread Legend

H = HIGHWAY L = LUG

DEKRA Services Inc.
Customer Service 770-257-0107

**BUS** 

INSPECTOR: 5663 INSPECTION ID 141143

CONDITION REPORT

| HON REPORT                         |                                                                                                                                                                                                                                                              |
|------------------------------------|--------------------------------------------------------------------------------------------------------------------------------------------------------------------------------------------------------------------------------------------------------------|
| Engine Compartment Area            | COMMENTS                                                                                                                                                                                                                                                     |
| Exhaust & Intake Systems           | EXHAUST TIP DAMAGED                                                                                                                                                                                                                                          |
| Operational Test                   | COMMENTS                                                                                                                                                                                                                                                     |
| In Cab Inspection                  | COMMENTS                                                                                                                                                                                                                                                     |
| Windshield, Door & Any Other Glass | WINDSHEILD LEAKING / DRIVER UPPER SIDE WINDOW OUT HALF BUSTED                                                                                                                                                                                                |
| Outside Inspection                 | COMMENTS                                                                                                                                                                                                                                                     |
| Paint Condition & Physical Damage  | PASSENGER SIDE DAMAGED ON RIGHT SIDE FROM FRONT BUMPER TO IN FRONT OF DRIVE AXLE / FRONT AND                                                                                                                                                                 |
|                                    | REAR BUMPER DAMAGED                                                                                                                                                                                                                                          |
| Mirrors                            | PASSENGER SIDE UPPER MIRROR CRACKED                                                                                                                                                                                                                          |
| Lights and Reflectors              | REAR CENTER BRAKE LIGHT MISSING                                                                                                                                                                                                                              |
| Under Vehicle Inspection           | COMMENTS                                                                                                                                                                                                                                                     |
| Tires/Wheels/Brakes                | COMMENTS                                                                                                                                                                                                                                                     |
| Tires/Wheels                       | DRIVER SIDE STEER TIRE BELOW 10/32NDS / PASSENGER SIDE DRIVE AXLE TIRES BELOW 10/32NDS / BOTH REAR                                                                                                                                                           |
| ·                                  | AXLE TIRES BELOW 10/32NDS                                                                                                                                                                                                                                    |
| × × ×                              | Engine Compartment Area Exhaust & Intake Systems  Operational Test  In Cab Inspection Windshield, Door & Any Other Glass  Outside Inspection Paint Condition & Physical Damage  Mirrors Lights and Reflectors  Under Vehicle Inspection  Tires/Wheels/Brakes |

# RECONDITIONING AND SUPPLEMENTAL ESTIMATE

| ITEM                                  | DESCRIPTION / COMMENTS                                                                                                           |
|---------------------------------------|----------------------------------------------------------------------------------------------------------------------------------|
| Exhaust & Intake Systems              | X   EXHAUST TIP DAMAGED                                                                                                          |
| Windshield, Door & Any Other<br>Glass | X   WINDSHEILD LEAKING / DRIVER UPPER SIDE WINDOW OUT HALF BUSTED                                                                |
| Paint Condition & Physical Damage     | X   PASSENGER SIDE DAMAGED ON RIGHT SIDE FROM FRONT BUMPER TO IN FRONT OF DRIVE AXLE / FRONT AND REAR BUMPER DAMAGED             |
| Mirrors                               | X   PASSENGER SIDE UPPER MIRROR CRACKED                                                                                          |
| Lights and Reflectors                 | X   REAR CENTER BRAKE LIGHT MISSING                                                                                              |
| Tires/W heels                         | X   DRIVER SIDE STEER TIRE BELOW 10/32NDS / PASSENGER SIDE DRIVE AXLE TIRES BELOW 10/32NDS / BOTH REAR AXLE TIRES BELOW 10/32NDS |
| ACTIVE AND INACTIVE CODES             | PRESENT                                                                                                                          |
| COULD NOT CHECK FOR WHEEL CHAIR LIFT  | LOCATION DID NOT HAVE KEYS                                                                                                       |