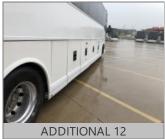

Tread Legend

H = HIGHWAY L = LUG

DEKRA Services Inc.
Customer Service 770-257-0107

**BUS** 

INSPECTOR: 5663 INSPECTION ID 141143

CONDITION REPORT

| HON REPORT                         |                                                                                                                                                                                                                                                              |
|------------------------------------|--------------------------------------------------------------------------------------------------------------------------------------------------------------------------------------------------------------------------------------------------------------|
| Engine Compartment Area            | COMMENTS                                                                                                                                                                                                                                                     |
| Exhaust & Intake Systems           | EXHAUST TIP DAMAGED                                                                                                                                                                                                                                          |
| Operational Test                   | COMMENTS                                                                                                                                                                                                                                                     |
| In Cab Inspection                  | COMMENTS                                                                                                                                                                                                                                                     |
| Windshield, Door & Any Other Glass | WINDSHEILD LEAKING / DRIVER UPPER SIDE WINDOW OUT HALF BUSTED                                                                                                                                                                                                |
| Outside Inspection                 | COMMENTS                                                                                                                                                                                                                                                     |
| Paint Condition & Physical Damage  | PASSENGER SIDE DAMAGED ON RIGHT SIDE FROM FRONT BUMPER TO IN FRONT OF DRIVE AXLE / FRONT AND                                                                                                                                                                 |
|                                    | REAR BUMPER DAMAGED                                                                                                                                                                                                                                          |
| Mirrors                            | PASSENGER SIDE UPPER MIRROR CRACKED                                                                                                                                                                                                                          |
| Lights and Reflectors              | REAR CENTER BRAKE LIGHT MISSING                                                                                                                                                                                                                              |
| Under Vehicle Inspection           | COMMENTS                                                                                                                                                                                                                                                     |
| Tires/Wheels/Brakes                | COMMENTS                                                                                                                                                                                                                                                     |
| Tires/Wheels                       | DRIVER SIDE STEER TIRE BELOW 10/32NDS / PASSENGER SIDE DRIVE AXLE TIRES BELOW 10/32NDS / BOTH REAR                                                                                                                                                           |
| ·                                  | AXLE TIRES BELOW 10/32NDS                                                                                                                                                                                                                                    |
| × × ×                              | Engine Compartment Area Exhaust & Intake Systems  Operational Test  In Cab Inspection Windshield, Door & Any Other Glass  Outside Inspection Paint Condition & Physical Damage  Mirrors Lights and Reflectors  Under Vehicle Inspection  Tires/Wheels/Brakes |

# RECONDITIONING AND SUPPLEMENTAL ESTIMATE

| ITEM                                  | DESCRIPTION / COMMENTS                                                                                                           |
|---------------------------------------|----------------------------------------------------------------------------------------------------------------------------------|
| Exhaust & Intake Systems              | X   EXHAUST TIP DAMAGED                                                                                                          |
| Windshield, Door & Any Other<br>Glass | X   WINDSHEILD LEAKING / DRIVER UPPER SIDE WINDOW OUT HALF BUSTED                                                                |
| Paint Condition & Physical Damage     | X   PASSENGER SIDE DAMAGED ON RIGHT SIDE FROM FRONT BUMPER TO IN FRONT OF DRIVE AXLE / FRONT AND REAR BUMPER DAMAGED             |
| Mirrors                               | X   PASSENGER SIDE UPPER MIRROR CRACKED                                                                                          |
| Lights and Reflectors                 | X   REAR CENTER BRAKE LIGHT MISSING                                                                                              |
| Tires/W heels                         | X   DRIVER SIDE STEER TIRE BELOW 10/32NDS / PASSENGER SIDE DRIVE AXLE TIRES BELOW 10/32NDS / BOTH REAR AXLE TIRES BELOW 10/32NDS |
| ACTIVE AND INACTIVE CODES             | PRESENT                                                                                                                          |
| COULD NOT CHECK FOR WHEEL CHAIR LIFT  | LOCATION DID NOT HAVE KEYS                                                                                                       |