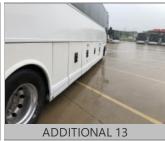

Tread Legend

H = HIGHWAY L = LUG

DEKRA Services Inc.
Customer Service 770-257-0107

**BUS** 

INSPECTOR: 5663 INSPECTION ID 141143

CONDITION REPORT

| HON REPORT                         |                                                                                                                                                                                                                                                              |
|------------------------------------|--------------------------------------------------------------------------------------------------------------------------------------------------------------------------------------------------------------------------------------------------------------|
| Engine Compartment Area            | COMMENTS                                                                                                                                                                                                                                                     |
| Exhaust & Intake Systems           | EXHAUST TIP DAMAGED                                                                                                                                                                                                                                          |
| Operational Test                   | COMMENTS                                                                                                                                                                                                                                                     |
| In Cab Inspection                  | COMMENTS                                                                                                                                                                                                                                                     |
| Windshield, Door & Any Other Glass | WINDSHEILD LEAKING / DRIVER UPPER SIDE WINDOW OUT HALF BUSTED                                                                                                                                                                                                |
| Outside Inspection                 | COMMENTS                                                                                                                                                                                                                                                     |
| Paint Condition & Physical Damage  | PASSENGER SIDE DAMAGED ON RIGHT SIDE FROM FRONT BUMPER TO IN FRONT OF DRIVE AXLE / FRONT AND                                                                                                                                                                 |
|                                    | REAR BUMPER DAMAGED                                                                                                                                                                                                                                          |
| Mirrors                            | PASSENGER SIDE UPPER MIRROR CRACKED                                                                                                                                                                                                                          |
| Lights and Reflectors              | REAR CENTER BRAKE LIGHT MISSING                                                                                                                                                                                                                              |
| Under Vehicle Inspection           | COMMENTS                                                                                                                                                                                                                                                     |
| Tires/Wheels/Brakes                | COMMENTS                                                                                                                                                                                                                                                     |
| Tires/Wheels                       | DRIVER SIDE STEER TIRE BELOW 10/32NDS / PASSENGER SIDE DRIVE AXLE TIRES BELOW 10/32NDS / BOTH REAR                                                                                                                                                           |
| ·                                  | AXLE TIRES BELOW 10/32NDS                                                                                                                                                                                                                                    |
| × × ×                              | Engine Compartment Area Exhaust & Intake Systems  Operational Test  In Cab Inspection Windshield, Door & Any Other Glass  Outside Inspection Paint Condition & Physical Damage  Mirrors Lights and Reflectors  Under Vehicle Inspection  Tires/Wheels/Brakes |

# RECONDITIONING AND SUPPLEMENTAL ESTIMATE

| ITEM                                  | DESCRIPTION / COMMENTS                                                                                                           |
|---------------------------------------|----------------------------------------------------------------------------------------------------------------------------------|
| Exhaust & Intake Systems              | X   EXHAUST TIP DAMAGED                                                                                                          |
| Windshield, Door & Any Other<br>Glass | X   WINDSHEILD LEAKING / DRIVER UPPER SIDE WINDOW OUT HALF BUSTED                                                                |
| Paint Condition & Physical Damage     | X   PASSENGER SIDE DAMAGED ON RIGHT SIDE FROM FRONT BUMPER TO IN FRONT OF DRIVE AXLE / FRONT AND REAR BUMPER DAMAGED             |
| Mirrors                               | X   PASSENGER SIDE UPPER MIRROR CRACKED                                                                                          |
| Lights and Reflectors                 | X   REAR CENTER BRAKE LIGHT MISSING                                                                                              |
| Tires/W heels                         | X   DRIVER SIDE STEER TIRE BELOW 10/32NDS / PASSENGER SIDE DRIVE AXLE TIRES BELOW 10/32NDS / BOTH REAR AXLE TIRES BELOW 10/32NDS |
| ACTIVE AND INACTIVE CODES             | PRESENT                                                                                                                          |
| COULD NOT CHECK FOR WHEEL CHAIR LIFT  | LOCATION DID NOT HAVE KEYS                                                                                                       |