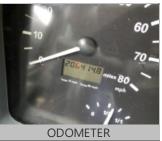

| Engine Options B |        |
|------------------|--------|
| Odometer:        | 206414 |
| Hub odometer:    |        |
| ECU HP:          | 425    |
| ECU Miles:       | 206290 |
| Eng Hours:       | 8347   |