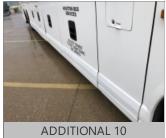

Tread Legend

H = HIGHWAY L = LUG

DEKRA Services Inc.
Customer Service 770-257-0107

**BUS** 

INSPECTOR: 5663 INSPECTION ID 141143

CONDITION REPORT

| HON REPORT                         |                                                                                                                                                                                                                                                              |
|------------------------------------|--------------------------------------------------------------------------------------------------------------------------------------------------------------------------------------------------------------------------------------------------------------|
| Engine Compartment Area            | COMMENTS                                                                                                                                                                                                                                                     |
| Exhaust & Intake Systems           | EXHAUST TIP DAMAGED                                                                                                                                                                                                                                          |
| Operational Test                   | COMMENTS                                                                                                                                                                                                                                                     |
| In Cab Inspection                  | COMMENTS                                                                                                                                                                                                                                                     |
| Windshield, Door & Any Other Glass | WINDSHEILD LEAKING / DRIVER UPPER SIDE WINDOW OUT HALF BUSTED                                                                                                                                                                                                |
| Outside Inspection                 | COMMENTS                                                                                                                                                                                                                                                     |
| Paint Condition & Physical Damage  | PASSENGER SIDE DAMAGED ON RIGHT SIDE FROM FRONT BUMPER TO IN FRONT OF DRIVE AXLE / FRONT AND                                                                                                                                                                 |
|                                    | REAR BUMPER DAMAGED                                                                                                                                                                                                                                          |
| Mirrors                            | PASSENGER SIDE UPPER MIRROR CRACKED                                                                                                                                                                                                                          |
| Lights and Reflectors              | REAR CENTER BRAKE LIGHT MISSING                                                                                                                                                                                                                              |
| Under Vehicle Inspection           | COMMENTS                                                                                                                                                                                                                                                     |
| Tires/Wheels/Brakes                | COMMENTS                                                                                                                                                                                                                                                     |
| Tires/Wheels                       | DRIVER SIDE STEER TIRE BELOW 10/32NDS / PASSENGER SIDE DRIVE AXLE TIRES BELOW 10/32NDS / BOTH REAR                                                                                                                                                           |
| ·                                  | AXLE TIRES BELOW 10/32NDS                                                                                                                                                                                                                                    |
| × × ×                              | Engine Compartment Area Exhaust & Intake Systems  Operational Test  In Cab Inspection Windshield, Door & Any Other Glass  Outside Inspection Paint Condition & Physical Damage  Mirrors Lights and Reflectors  Under Vehicle Inspection  Tires/Wheels/Brakes |

# RECONDITIONING AND SUPPLEMENTAL ESTIMATE

| ITEM                                  | DESCRIPTION / COMMENTS                                                                                                           |
|---------------------------------------|----------------------------------------------------------------------------------------------------------------------------------|
| Exhaust & Intake Systems              | X   EXHAUST TIP DAMAGED                                                                                                          |
| Windshield, Door & Any Other<br>Glass | X   WINDSHEILD LEAKING / DRIVER UPPER SIDE WINDOW OUT HALF BUSTED                                                                |
| Paint Condition & Physical Damage     | X   PASSENGER SIDE DAMAGED ON RIGHT SIDE FROM FRONT BUMPER TO IN FRONT OF DRIVE AXLE / FRONT AND REAR BUMPER DAMAGED             |
| Mirrors                               | X   PASSENGER SIDE UPPER MIRROR CRACKED                                                                                          |
| Lights and Reflectors                 | X   REAR CENTER BRAKE LIGHT MISSING                                                                                              |
| Tires/W heels                         | X   DRIVER SIDE STEER TIRE BELOW 10/32NDS / PASSENGER SIDE DRIVE AXLE TIRES BELOW 10/32NDS / BOTH REAR AXLE TIRES BELOW 10/32NDS |
| ACTIVE AND INACTIVE CODES             | PRESENT                                                                                                                          |
| COULD NOT CHECK FOR WHEEL CHAIR LIFT  | LOCATION DID NOT HAVE KEYS                                                                                                       |