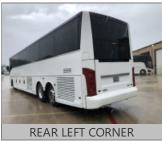

Tread Legend

H = HIGHWAY L = LUG

DEKRA Services Inc.
Customer Service 770-257-0107

**BUS** 

INSPECTOR: 5663 INSPECTION ID 141143

CONDITION REPORT

| HON REPORT                         |                                                                                                                                                                                                                                                              |
|------------------------------------|--------------------------------------------------------------------------------------------------------------------------------------------------------------------------------------------------------------------------------------------------------------|
| Engine Compartment Area            | COMMENTS                                                                                                                                                                                                                                                     |
| Exhaust & Intake Systems           | EXHAUST TIP DAMAGED                                                                                                                                                                                                                                          |
| Operational Test                   | COMMENTS                                                                                                                                                                                                                                                     |
| In Cab Inspection                  | COMMENTS                                                                                                                                                                                                                                                     |
| Windshield, Door & Any Other Glass | WINDSHEILD LEAKING / DRIVER UPPER SIDE WINDOW OUT HALF BUSTED                                                                                                                                                                                                |
| Outside Inspection                 | COMMENTS                                                                                                                                                                                                                                                     |
| Paint Condition & Physical Damage  | PASSENGER SIDE DAMAGED ON RIGHT SIDE FROM FRONT BUMPER TO IN FRONT OF DRIVE AXLE / FRONT AND                                                                                                                                                                 |
|                                    | REAR BUMPER DAMAGED                                                                                                                                                                                                                                          |
| Mirrors                            | PASSENGER SIDE UPPER MIRROR CRACKED                                                                                                                                                                                                                          |
| Lights and Reflectors              | REAR CENTER BRAKE LIGHT MISSING                                                                                                                                                                                                                              |
| Under Vehicle Inspection           | COMMENTS                                                                                                                                                                                                                                                     |
| Tires/Wheels/Brakes                | COMMENTS                                                                                                                                                                                                                                                     |
| Tires/Wheels                       | DRIVER SIDE STEER TIRE BELOW 10/32NDS / PASSENGER SIDE DRIVE AXLE TIRES BELOW 10/32NDS / BOTH REAR                                                                                                                                                           |
| ·                                  | AXLE TIRES BELOW 10/32NDS                                                                                                                                                                                                                                    |
| × × ×                              | Engine Compartment Area Exhaust & Intake Systems  Operational Test  In Cab Inspection Windshield, Door & Any Other Glass  Outside Inspection Paint Condition & Physical Damage  Mirrors Lights and Reflectors  Under Vehicle Inspection  Tires/Wheels/Brakes |