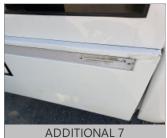

## RECONDITIONING AND SUPPLEMENTAL ESTIMATE

| ITEM                               | DESCRIPTION / COMMENTS         |  |
|------------------------------------|--------------------------------|--|
| Windshield, Door & Any Other Glass | X   LEFT WINDSHIELD DAMAGED    |  |
| Mirrors                            | X   LEFT MIRROR COVER DAMAGED  |  |
| Tires/Wheels                       | X   5 BAD TIRES                |  |
| FRO NT BUMPER                      | DAMAGED                        |  |
| ENTRY DOOR MLDG                    | DAMAGED                        |  |
| RIGHT FRONT FLARE                  | DAMAGED                        |  |
| # 1 CARGO DOOR                     | DAMAGED                        |  |
| # 2 CARGO DOOR MLDG                | DAMAGED                        |  |
| # 3 CARGO DOOR MLDG                | DAMAGED                        |  |
| # 4 CARGO DOOR MLDG                | DAMAGED                        |  |
| # 4 CARGO DOOR                     | DAMAGED                        |  |
| RIGHT REAR FLARE                   | DAMAGED                        |  |
| BATTERYDOOR                        | DAMAGED                        |  |
| RIGHT REAR VENT DOOR               | DAMAGED                        |  |
| RIGHT SIDE CENTER PILLAR           | DAMAGED                        |  |
| LEFT FRONT FLARE                   | DAMAGED                        |  |
| # 1 LEFT CARGO DOOR                | DAMAGED                        |  |
| # 2 LEFT CARGO DOOR                | DAMAGED                        |  |
| # 3 LEFT CARGO DOOR                | DAMAGED                        |  |
| # 4 CARGO DOOR                     | DAMAGED                        |  |
| # 4 CARGO DOOR LOWER MLDG          | DAMAGED                        |  |
| # 5 CARGO DOOR                     | DAMAGED                        |  |
| # 5 CARGO DOOR LOWER MLDG          | DAAMGED                        |  |
| LEFT REAR FLARE                    | DAMAGED                        |  |
| LEFT REAR VENT DOOR                | DAMAGED                        |  |
| LEFT SIDE PANEL                    | DAMAGED                        |  |
| FRO NT PANEL                       | DAMAGED                        |  |
| INSTRUMENT PANEL                   | DIAGNOSTIC DISPLAY NOT WORKING |  |

#### COMMENTS:

THE BUS WAS INSPECTED AT AZ BUS IN COLTON. THE UNIT HAD TO BE JUMPED IN ORDER TO GET TO START. ONCE THE BUS GOT STARTED IT WAS IN GOOD WORKING CONDITION. THERE WAS DAMAGE TO THE FRONT PANEL, ENTRY DOOR, RIGHT SIDE, LEFT SIDE, LEFT MIRROR, LEFT WINDSHIELD AND FIVE TIRES. ALSO DASH DISPLAY NOT WORKING.