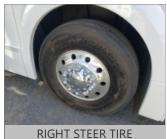

| Tires [Front] |              | Tires [Rear] |              |
|---------------|--------------|--------------|--------------|
| Size:         | 315/80 R22.5 | Size:        | 315/80 R22.5 |
| Wheels:       | ALUMINUM     | Wheels:      | ALUMINUM     |
| Detail:       |              | Detail:      |              |

|       | STEER AXLE                                                                                                                                                                                                                                                                                                                                                                                                                                                                                                                                                                                                                                                                                                                                                                                                                                                                                                                                                                                                                                                                                                                                                                                                                                                                                                                                                                                                                                                                                                                                                                                                                                                                                                                                                                                                                                                                                                                                                                                                                                                                                                                     | DRIVE AXLE #1        | DRIVE AXLE #2         |
|-------|--------------------------------------------------------------------------------------------------------------------------------------------------------------------------------------------------------------------------------------------------------------------------------------------------------------------------------------------------------------------------------------------------------------------------------------------------------------------------------------------------------------------------------------------------------------------------------------------------------------------------------------------------------------------------------------------------------------------------------------------------------------------------------------------------------------------------------------------------------------------------------------------------------------------------------------------------------------------------------------------------------------------------------------------------------------------------------------------------------------------------------------------------------------------------------------------------------------------------------------------------------------------------------------------------------------------------------------------------------------------------------------------------------------------------------------------------------------------------------------------------------------------------------------------------------------------------------------------------------------------------------------------------------------------------------------------------------------------------------------------------------------------------------------------------------------------------------------------------------------------------------------------------------------------------------------------------------------------------------------------------------------------------------------------------------------------------------------------------------------------------------|----------------------|-----------------------|
|       |                                                                                                                                                                                                                                                                                                                                                                                                                                                                                                                                                                                                                                                                                                                                                                                                                                                                                                                                                                                                                                                                                                                                                                                                                                                                                                                                                                                                                                                                                                                                                                                                                                                                                                                                                                                                                                                                                                                                                                                                                                                                                                                                | 7 / 32nd<br>LUG / R1 | 10 / 32nd<br>LUG / R1 |
| RIGHT | 14 / 32nd<br>HIGHWAY / V                                                                                                                                                                                                                                                                                                                                                                                                                                                                                                                                                                                                                                                                                                                                                                                                                                                                                                                                                                                                                                                                                                                                                                                                                                                                                                                                                                                                                                                                                                                                                                                                                                                                                                                                                                                                                                                                                                                                                                                                                                                                                                       |                      |                       |
|       | THE STATE OF THE S |                      |                       |
| FRONT |                                                                                                                                                                                                                                                                                                                                                                                                                                                                                                                                                                                                                                                                                                                                                                                                                                                                                                                                                                                                                                                                                                                                                                                                                                                                                                                                                                                                                                                                                                                                                                                                                                                                                                                                                                                                                                                                                                                                                                                                                                                                                                                                | 7 / 32nd<br>LUG / R1 | / 32nd<br>/           |
| FRONT |                                                                                                                                                                                                                                                                                                                                                                                                                                                                                                                                                                                                                                                                                                                                                                                                                                                                                                                                                                                                                                                                                                                                                                                                                                                                                                                                                                                                                                                                                                                                                                                                                                                                                                                                                                                                                                                                                                                                                                                                                                                                                                                                | 4 / 32nd<br>LUG / R1 | / 32nd<br>/           |
|       |                                                                                                                                                                                                                                                                                                                                                                                                                                                                                                                                                                                                                                                                                                                                                                                                                                                                                                                                                                                                                                                                                                                                                                                                                                                                                                                                                                                                                                                                                                                                                                                                                                                                                                                                                                                                                                                                                                                                                                                                                                                                                                                                |                      |                       |
| LEFT  | 12 / 32nd<br>HIGHWAY / V                                                                                                                                                                                                                                                                                                                                                                                                                                                                                                                                                                                                                                                                                                                                                                                                                                                                                                                                                                                                                                                                                                                                                                                                                                                                                                                                                                                                                                                                                                                                                                                                                                                                                                                                                                                                                                                                                                                                                                                                                                                                                                       |                      |                       |
|       |                                                                                                                                                                                                                                                                                                                                                                                                                                                                                                                                                                                                                                                                                                                                                                                                                                                                                                                                                                                                                                                                                                                                                                                                                                                                                                                                                                                                                                                                                                                                                                                                                                                                                                                                                                                                                                                                                                                                                                                                                                                                                                                                | 4 / 32nd<br>LUG / R1 | 7 / 32nd<br>LUG / R1  |
|       |                                                                                                                                                                                                                                                                                                                                                                                                                                                                                                                                                                                                                                                                                                                                                                                                                                                                                                                                                                                                                                                                                                                                                                                                                                                                                                                                                                                                                                                                                                                                                                                                                                                                                                                                                                                                                                                                                                                                                                                                                                                                                                                                |                      |                       |

Brake Legend

BD = DRUM HAS MORE THAN 1/16 INCH LIP
CL = CRACKED LINING
LS = LEAKING SEAL(S)

Tire Legend

C = CUT D = DRY ROT F = FLAT
M = MISMATCHED TIRES/CASING
MA = MISMATCHED AXLES (FRONT vs.
REAR)
V = VIRGIN W = IRREGULAR WEAR
R = RECAP: 1 = ONCE, 2 = TWICE, 3 = 3 TIMES

Tread Legend
H = HIGHWAY L = LUG

BUS

CLIENT

362 - Wells Fargo Equipment Management
INSP DATE | FLEET NAME | VIN (LAST 8) | PO NUMBER
09/22/2020 | HC713561 |

INSPECTOR: 5932 INSPECTION ID 126434

CONDITION REPORT

|   | Engine Compartment Area            |              | COMMENTS      |
|---|------------------------------------|--------------|---------------|
|   | Operational Test                   |              | COMMENTS      |
|   | In Cab Inspection                  |              | COMMENTS      |
| Х | Windshield, Door & Any Other Glass | LEFT WINDSHI | ELD DAMAGED   |
|   | Outside Inspection                 |              | COMMENTS      |
| Х | Mirrors                            | LEFT MIRROR  | COVER DAMAGED |
|   | Under Vehicle Inspection           |              | COMMENTS      |
|   | Tires/Wheels/Brakes                |              | COMMENTS      |
| Χ | Tires/Wheels                       | 5 BAD TIRES  |               |

## RECONDITIONING AND SUPPLEMENTAL ESTIMATE

| ITEM                               | DESCRIPTION / COMMENTS         |  |
|------------------------------------|--------------------------------|--|
| Windshield, Door & Any Other Glass | X   LEFT WINDSHIELD DAMAGED    |  |
| Mirrors                            | X   LEFT MIRROR COVER DAMAGED  |  |
| Tires/Wheels                       | X   5 BAD TIRES                |  |
| FRO NT BUMPER                      | DAMAGED                        |  |
| ENTRY DOOR MLDG                    | DAMAGED                        |  |
| RIGHT FRONT FLARE                  | DAMAGED                        |  |
| # 1 CARGO DOOR                     | DAMAGED                        |  |
| # 2 CARGO DOOR MLDG                | DAMAGED                        |  |
| # 3 CARGO DOOR MLDG                | DAMAGED                        |  |
| # 4 CARGO DOOR MLDG                | DAMAGED                        |  |
| # 4 CARGO DOOR                     | DAMAGED                        |  |
| RIGHT REAR FLARE                   | DAMAGED                        |  |
| BATTERYDOOR                        | DAMAGED                        |  |
| RIGHT REAR VENT DOOR               | DAMAGED                        |  |
| RIGHT SIDE CENTER PILLAR           | DAMAGED                        |  |
| LEFT FRONT FLARE                   | DAMAGED                        |  |
| # 1 LEFT CARGO DOOR                | DAMAGED                        |  |
| # 2 LEFT CARGO DOOR                | DAMAGED                        |  |
| # 3 LEFT CARGO DOOR                | DAMAGED                        |  |
| # 4 CARGO DOOR                     | DAMAGED                        |  |
| # 4 CARGO DOOR LOWER MLDG          | DAMAGED                        |  |
| # 5 CARGO DOOR                     | DAMAGED                        |  |
| # 5 CARGO DOOR LOWER MLDG          | DAAMGED                        |  |
| LEFT REAR FLARE                    | DAMAGED                        |  |
| LEFT REAR VENT DOOR                | DAMAGED                        |  |
| LEFT SIDE PANEL                    | DAMAGED                        |  |
| FRO NT PANEL                       | DAMAGED                        |  |
| INSTRUMENT PANEL                   | DIAGNOSTIC DISPLAY NOT WORKING |  |