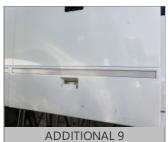

## RECONDITIONING AND SUPPLEMENTAL ESTIMATE

| ITEM                               | DESCRIPTION / COMMENTS         |  |
|------------------------------------|--------------------------------|--|
| Windshield, Door & Any Other Glass | X   LEFT WINDSHIELD DAMAGED    |  |
| Mirrors                            | X   LEFT MIRROR COVER DAMAGED  |  |
| Tires/Wheels                       | X   5 BAD TIRES                |  |
| FRO NT BUMPER                      | DAMAGED                        |  |
| ENTRY DOOR MLDG                    | DAMAGED                        |  |
| RIGHT FRONT FLARE                  | DAMAGED                        |  |
| # 1 CARGO DOOR                     | DAMAGED                        |  |
| # 2 CARGO DOOR MLDG                | DAMAGED                        |  |
| # 3 CARGO DOOR MLDG                | DAMAGED                        |  |
| # 4 CARGO DOOR MLDG                | DAMAGED                        |  |
| # 4 CARGO DOOR                     | DAMAGED                        |  |
| RIGHT REAR FLARE                   | DAMAGED                        |  |
| BATTERYDOOR                        | DAMAGED                        |  |
| RIGHT REAR VENT DOOR               | DAMAGED                        |  |
| RIGHT SIDE CENTER PILLAR           | DAMAGED                        |  |
| LEFT FRONT FLARE                   | DAMAGED                        |  |
| # 1 LEFT CARGO DOOR                | DAMAGED                        |  |
| # 2 LEFT CARGO DOOR                | DAMAGED                        |  |
| # 3 LEFT CARGO DOOR                | DAMAGED                        |  |
| # 4 CARGO DOOR                     | DAMAGED                        |  |
| # 4 CARGO DOOR LOWER MLDG          | DAMAGED                        |  |
| # 5 CARGO DOOR                     | DAMAGED                        |  |
| # 5 CARGO DOOR LOWER MLDG          | DAAMGED                        |  |
| LEFT REAR FLARE                    | DAMAGED                        |  |
| LEFT REAR VENT DOOR                | DAMAGED                        |  |
| LEFT SIDE PANEL                    | DAMAGED                        |  |
| FRO NT PANEL                       | DAMAGED                        |  |
| INSTRUMENT PANEL                   | DIAGNOSTIC DISPLAY NOT WORKING |  |

#### COMMENTS:

THE BUS WAS INSPECTED AT AZ BUS IN COLTON. THE UNIT HAD TO BE JUMPED IN ORDER TO GET TO START. ONCE THE BUS GOT STARTED IT WAS IN GOOD WORKING CONDITION. THERE WAS DAMAGE TO THE FRONT PANEL, ENTRY DOOR, RIGHT SIDE, LEFT SIDE, LEFT MIRROR, LEFT WINDSHIELD AND FIVE TIRES. ALSO DASH DISPLAY NOT WORKING.