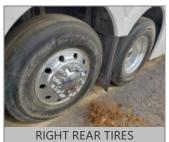

| Tires [Front] |              | Tires [Rear] |              |
|---------------|--------------|--------------|--------------|
| Size:         | 315/80 R22.5 | Size:        | 315/80 R22.5 |
| Wheels:       | ALUMINUM     | Wheels:      | ALUMINUM     |
| Detail:       |              | Detail:      |              |

|       | STEER AXLE                                                                                                                                                                                                                                                                                                                                                                                                                                                                                                                                                                                                                                                                                                                                                                                                                                                                                                                                                                                                                                                                                                                                                                                                                                                                                                                                                                                                                                                                                                                                                                                                                                                                                                                                                                                                                                                                                                                                                                                                                                                                                                                     | DRIVE AXLE #1        | DRIVE AXLE #2         |
|-------|--------------------------------------------------------------------------------------------------------------------------------------------------------------------------------------------------------------------------------------------------------------------------------------------------------------------------------------------------------------------------------------------------------------------------------------------------------------------------------------------------------------------------------------------------------------------------------------------------------------------------------------------------------------------------------------------------------------------------------------------------------------------------------------------------------------------------------------------------------------------------------------------------------------------------------------------------------------------------------------------------------------------------------------------------------------------------------------------------------------------------------------------------------------------------------------------------------------------------------------------------------------------------------------------------------------------------------------------------------------------------------------------------------------------------------------------------------------------------------------------------------------------------------------------------------------------------------------------------------------------------------------------------------------------------------------------------------------------------------------------------------------------------------------------------------------------------------------------------------------------------------------------------------------------------------------------------------------------------------------------------------------------------------------------------------------------------------------------------------------------------------|----------------------|-----------------------|
|       |                                                                                                                                                                                                                                                                                                                                                                                                                                                                                                                                                                                                                                                                                                                                                                                                                                                                                                                                                                                                                                                                                                                                                                                                                                                                                                                                                                                                                                                                                                                                                                                                                                                                                                                                                                                                                                                                                                                                                                                                                                                                                                                                | 7 / 32nd<br>LUG / R1 | 10 / 32nd<br>LUG / R1 |
| RIGHT | 14 / 32nd<br>HIGHWAY / V                                                                                                                                                                                                                                                                                                                                                                                                                                                                                                                                                                                                                                                                                                                                                                                                                                                                                                                                                                                                                                                                                                                                                                                                                                                                                                                                                                                                                                                                                                                                                                                                                                                                                                                                                                                                                                                                                                                                                                                                                                                                                                       |                      |                       |
|       | THE STATE OF THE S |                      |                       |
| FRONT |                                                                                                                                                                                                                                                                                                                                                                                                                                                                                                                                                                                                                                                                                                                                                                                                                                                                                                                                                                                                                                                                                                                                                                                                                                                                                                                                                                                                                                                                                                                                                                                                                                                                                                                                                                                                                                                                                                                                                                                                                                                                                                                                | 7 / 32nd<br>LUG / R1 | / 32nd<br>/           |
| FRONT |                                                                                                                                                                                                                                                                                                                                                                                                                                                                                                                                                                                                                                                                                                                                                                                                                                                                                                                                                                                                                                                                                                                                                                                                                                                                                                                                                                                                                                                                                                                                                                                                                                                                                                                                                                                                                                                                                                                                                                                                                                                                                                                                | 4 / 32nd<br>LUG / R1 | / 32nd<br>/           |
|       |                                                                                                                                                                                                                                                                                                                                                                                                                                                                                                                                                                                                                                                                                                                                                                                                                                                                                                                                                                                                                                                                                                                                                                                                                                                                                                                                                                                                                                                                                                                                                                                                                                                                                                                                                                                                                                                                                                                                                                                                                                                                                                                                |                      |                       |
| LEFT  | 12 / 32nd<br>HIGHWAY / V                                                                                                                                                                                                                                                                                                                                                                                                                                                                                                                                                                                                                                                                                                                                                                                                                                                                                                                                                                                                                                                                                                                                                                                                                                                                                                                                                                                                                                                                                                                                                                                                                                                                                                                                                                                                                                                                                                                                                                                                                                                                                                       |                      |                       |
|       |                                                                                                                                                                                                                                                                                                                                                                                                                                                                                                                                                                                                                                                                                                                                                                                                                                                                                                                                                                                                                                                                                                                                                                                                                                                                                                                                                                                                                                                                                                                                                                                                                                                                                                                                                                                                                                                                                                                                                                                                                                                                                                                                | 4 / 32nd<br>LUG / R1 | 7 / 32nd<br>LUG / R1  |
|       |                                                                                                                                                                                                                                                                                                                                                                                                                                                                                                                                                                                                                                                                                                                                                                                                                                                                                                                                                                                                                                                                                                                                                                                                                                                                                                                                                                                                                                                                                                                                                                                                                                                                                                                                                                                                                                                                                                                                                                                                                                                                                                                                |                      |                       |

Brake Legend

BD = DRUM HAS MORE THAN 1/16 INCH LIP
CL = CRACKED LINING
LS = LEAKING SEAL(S)

Tire Legend

C = CUT D = DRY ROT F = FLAT
M = MISMATCHED TIRES/CASING
MA = MISMATCHED AXLES (FRONT vs.
REAR)
V = VIRGIN W = IRREGULAR WEAR
R = RECAP: 1 = ONCE, 2 = TWICE, 3 = 3 TIMES

Tread Legend
H = HIGHWAY L = LUG

BUS

CLIENT

362 - Wells Fargo Equipment Management
INSP DATE | FLEET NAME | VIN (LAST 8) | PO NUMBER
09/22/2020 | HC713561 |

INSPECTOR: 5932 INSPECTION ID 126434

CONDITION REPORT

|   | Engine Compartment Area            |              | COMMENTS      |
|---|------------------------------------|--------------|---------------|
|   | Operational Test                   |              | COMMENTS      |
|   | In Cab Inspection                  |              | COMMENTS      |
| Х | Windshield, Door & Any Other Glass | LEFT WINDSHI | ELD DAMAGED   |
|   | Outside Inspection                 |              | COMMENTS      |
| Х | Mirrors                            | LEFT MIRROR  | COVER DAMAGED |
|   | Under Vehicle Inspection           |              | COMMENTS      |
|   | Tires/Wheels/Brakes                |              | COMMENTS      |
| Χ | Tires/Wheels                       | 5 BAD TIRES  |               |

## RECONDITIONING AND SUPPLEMENTAL ESTIMATE

| ITEM                               | DESCRIPTION / COMMENTS         |  |
|------------------------------------|--------------------------------|--|
| Windshield, Door & Any Other Glass | X   LEFT WINDSHIELD DAMAGED    |  |
| Mirrors                            | X   LEFT MIRROR COVER DAMAGED  |  |
| Tires/Wheels                       | X   5 BAD TIRES                |  |
| FRO NT BUMPER                      | DAMAGED                        |  |
| ENTRY DOOR MLDG                    | DAMAGED                        |  |
| RIGHT FRONT FLARE                  | DAMAGED                        |  |
| # 1 CARGO DOOR                     | DAMAGED                        |  |
| # 2 CARGO DOOR MLDG                | DAMAGED                        |  |
| # 3 CARGO DOOR MLDG                | DAMAGED                        |  |
| # 4 CARGO DOOR MLDG                | DAMAGED                        |  |
| # 4 CARGO DOOR                     | DAMAGED                        |  |
| RIGHT REAR FLARE                   | DAMAGED                        |  |
| BATTERYDOOR                        | DAMAGED                        |  |
| RIGHT REAR VENT DOOR               | DAMAGED                        |  |
| RIGHT SIDE CENTER PILLAR           | DAMAGED                        |  |
| LEFT FRONT FLARE                   | DAMAGED                        |  |
| # 1 LEFT CARGO DOOR                | DAMAGED                        |  |
| # 2 LEFT CARGO DOOR                | DAMAGED                        |  |
| # 3 LEFT CARGO DOOR                | DAMAGED                        |  |
| # 4 CARGO DOOR                     | DAMAGED                        |  |
| # 4 CARGO DOOR LOWER MLDG          | DAMAGED                        |  |
| # 5 CARGO DOOR                     | DAMAGED                        |  |
| # 5 CARGO DOOR LOWER MLDG          | DAAMGED                        |  |
| LEFT REAR FLARE                    | DAMAGED                        |  |
| LEFT REAR VENT DOOR                | DAMAGED                        |  |
| LEFT SIDE PANEL                    | DAMAGED                        |  |
| FRO NT PANEL                       | DAMAGED                        |  |
| INSTRUMENT PANEL                   | DIAGNOSTIC DISPLAY NOT WORKING |  |

#### COMMENTS:

THE BUS WAS INSPECTED AT AZ BUS IN COLTON. THE UNIT HAD TO BE JUMPED IN ORDER TO GET TO START. ONCE THE BUS GOT STARTED IT WAS IN GOOD WORKING CONDITION. THERE WAS DAMAGE TO THE FRONT PANEL, ENTRY DOOR, RIGHT SIDE, LEFT SIDE, LEFT MIRROR, LEFT WINDSHIELD AND FIVE TIRES. ALSO DASH DISPLAY NOT WORKING.