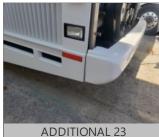

## RECONDITIONING AND SUPPLEMENTAL ESTIMATE

| ITEM                               | DESCRIPTION / COMMENTS         |  |
|------------------------------------|--------------------------------|--|
| Windshield, Door & Any Other Glass | X   LEFT WINDSHIELD DAMAGED    |  |
| Mirrors                            | X   LEFT MIRROR COVER DAMAGED  |  |
| Tires/Wheels                       | X   5 BAD TIRES                |  |
| FRO NT BUMPER                      | DAMAGED                        |  |
| ENTRY DOOR MLDG                    | DAMAGED                        |  |
| RIGHT FRONT FLARE                  | DAMAGED                        |  |
| # 1 CARGO DOOR                     | DAMAGED                        |  |
| # 2 CARGO DOOR MLDG                | DAMAGED                        |  |
| # 3 CARGO DOOR MLDG                | DAMAGED                        |  |
| # 4 CARGO DOOR MLDG                | DAMAGED                        |  |
| # 4 CARGO DOOR                     | DAMAGED                        |  |
| RIGHT REAR FLARE                   | DAMAGED                        |  |
| BATTERYDOOR                        | DAMAGED                        |  |
| RIGHT REAR VENT DOOR               | DAMAGED                        |  |
| RIGHT SIDE CENTER PILLAR           | DAMAGED                        |  |
| LEFT FRONT FLARE                   | DAMAGED                        |  |
| # 1 LEFT CARGO DOOR                | DAMAGED                        |  |
| # 2 LEFT CARGO DOOR                | DAMAGED                        |  |
| # 3 LEFT CARGO DOOR                | DAMAGED                        |  |
| # 4 CARGO DOOR                     | DAMAGED                        |  |
| # 4 CARGO DOOR LOWER MLDG          | DAMAGED                        |  |
| # 5 CARGO DOOR                     | DAMAGED                        |  |
| # 5 CARGO DOOR LOWER MLDG          | DAAMGED                        |  |
| LEFT REAR FLARE                    | DAMAGED                        |  |
| LEFT REAR VENT DOOR                | DAMAGED                        |  |
| LEFT SIDE PANEL                    | DAMAGED                        |  |
| FRO NT PANEL                       | DAMAGED                        |  |
| INSTRUMENT PANEL                   | DIAGNOSTIC DISPLAY NOT WORKING |  |

#### COMMENTS:

THE BUS WAS INSPECTED AT AZ BUS IN COLTON. THE UNIT HAD TO BE JUMPED IN ORDER TO GET TO START. ONCE THE BUS GOT STARTED IT WAS IN GOOD WORKING CONDITION. THERE WAS DAMAGE TO THE FRONT PANEL, ENTRY DOOR, RIGHT SIDE, LEFT SIDE, LEFT MIRROR, LEFT WINDSHIELD AND FIVE TIRES. ALSO DASH DISPLAY NOT WORKING.