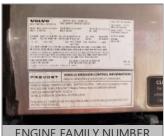

| Engine Options A |           | Overall Condition |      |
|------------------|-----------|-------------------|------|
| Eng Make:        | VOLVO     | Overall Length:   | 45'  |
| Eng Model:       | D13J435P  | Overall Height:   | 146" |
| Eng Serial:      | 013157120 | Overall Width:    | 102" |
| Eng HP:          | 435       |                   |      |
| Cruise:          | Yes       |                   |      |
| Clean air idle:  | Yes       |                   |      |

| Engine Options B |        |
|------------------|--------|
| Odometer:        | NA     |
| Hub odometer:    | NA     |
| ECU HP:          | NA     |
| ECU Miles:       | 203022 |
| Eng Hours:       | NA     |

| Engine Options C |        |
|------------------|--------|
| Eng Brake:       | JAKE   |
| Fuel:            | DIESEL |
| FT1 Capac (Gal): | 216    |

| Exterior Options A |            |
|--------------------|------------|
| Air Horns:         | NONE       |
| Mirrors:           | DUAL POWER |
| Exterior Color:    | WHITE      |