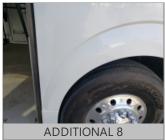

## RECONDITIONING AND SUPPLEMENTAL ESTIMATE

| ITEM                               | DESCRIPTION / COMMENTS         |  |
|------------------------------------|--------------------------------|--|
| Windshield, Door & Any Other Glass | X   LEFT WINDSHIELD DAMAGED    |  |
| Mirrors                            | X   LEFT MIRROR COVER DAMAGED  |  |
| Tires/Wheels                       | X   5 BAD TIRES                |  |
| FRO NT BUMPER                      | DAMAGED                        |  |
| ENTRY DOOR MLDG                    | DAMAGED                        |  |
| RIGHT FRONT FLARE                  | DAMAGED                        |  |
| # 1 CARGO DOOR                     | DAMAGED                        |  |
| # 2 CARGO DOOR MLDG                | DAMAGED                        |  |
| # 3 CARGO DOOR MLDG                | DAMAGED                        |  |
| # 4 CARGO DOOR MLDG                | DAMAGED                        |  |
| # 4 CARGO DOOR                     | DAMAGED                        |  |
| RIGHT REAR FLARE                   | DAMAGED                        |  |
| BATTERYDOOR                        | DAMAGED                        |  |
| RIGHT REAR VENT DOOR               | DAMAGED                        |  |
| RIGHT SIDE CENTER PILLAR           | DAMAGED                        |  |
| LEFT FRONT FLARE                   | DAMAGED                        |  |
| # 1 LEFT CARGO DOOR                | DAMAGED                        |  |
| # 2 LEFT CARGO DOOR                | DAMAGED                        |  |
| # 3 LEFT CARGO DOOR                | DAMAGED                        |  |
| # 4 CARGO DOOR                     | DAMAGED                        |  |
| # 4 CARGO DOOR LOWER MLDG          | DAMAGED                        |  |
| # 5 CARGO DOOR                     | DAMAGED                        |  |
| # 5 CARGO DOOR LOWER MLDG          | DAAMGED                        |  |
| LEFT REAR FLARE                    | DAMAGED                        |  |
| LEFT REAR VENT DOOR                | DAMAGED                        |  |
| LEFT SIDE PANEL                    | DAMAGED                        |  |
| FRO NT PANEL                       | DAMAGED                        |  |
| INSTRUMENT PANEL                   | DIAGNOSTIC DISPLAY NOT WORKING |  |

#### COMMENTS:

THE BUS WAS INSPECTED AT AZ BUS IN COLTON. THE UNIT HAD TO BE JUMPED IN ORDER TO GET TO START. ONCE THE BUS GOT STARTED IT WAS IN GOOD WORKING CONDITION. THERE WAS DAMAGE TO THE FRONT PANEL, ENTRY DOOR, RIGHT SIDE, LEFT SIDE, LEFT MIRROR, LEFT WINDSHIELD AND FIVE TIRES. ALSO DASH DISPLAY NOT WORKING.