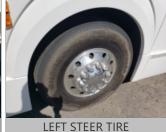

| Tires [Front] |              | Tires [Rear] |              |
|---------------|--------------|--------------|--------------|
| Size:         | 315/80 R22.5 | Size:        | 315/80 R22.5 |
| Wheels:       | ALUMINUM     | Wheels:      | ALUMINUM     |
| Detail:       |              | Detail:      |              |

|       | STEER AXLE                                                                                                                                                                                                                                                                                                                                                                                                                                                                                                                                                                                                                                                                                                                                                                                                                                                                                                                                                                                                                                                                                                                                                                                                                                                                                                                                                                                                                                                                                                                                                                                                                                                                                                                                                                                                                                                                                                                                                                                                                                                                                                                     | DRIVE AXLE #1        | DRIVE AXLE #2         |
|-------|--------------------------------------------------------------------------------------------------------------------------------------------------------------------------------------------------------------------------------------------------------------------------------------------------------------------------------------------------------------------------------------------------------------------------------------------------------------------------------------------------------------------------------------------------------------------------------------------------------------------------------------------------------------------------------------------------------------------------------------------------------------------------------------------------------------------------------------------------------------------------------------------------------------------------------------------------------------------------------------------------------------------------------------------------------------------------------------------------------------------------------------------------------------------------------------------------------------------------------------------------------------------------------------------------------------------------------------------------------------------------------------------------------------------------------------------------------------------------------------------------------------------------------------------------------------------------------------------------------------------------------------------------------------------------------------------------------------------------------------------------------------------------------------------------------------------------------------------------------------------------------------------------------------------------------------------------------------------------------------------------------------------------------------------------------------------------------------------------------------------------------|----------------------|-----------------------|
|       |                                                                                                                                                                                                                                                                                                                                                                                                                                                                                                                                                                                                                                                                                                                                                                                                                                                                                                                                                                                                                                                                                                                                                                                                                                                                                                                                                                                                                                                                                                                                                                                                                                                                                                                                                                                                                                                                                                                                                                                                                                                                                                                                | 7 / 32nd<br>LUG / R1 | 10 / 32nd<br>LUG / R1 |
| RIGHT | 14 / 32nd<br>HIGHWAY / V                                                                                                                                                                                                                                                                                                                                                                                                                                                                                                                                                                                                                                                                                                                                                                                                                                                                                                                                                                                                                                                                                                                                                                                                                                                                                                                                                                                                                                                                                                                                                                                                                                                                                                                                                                                                                                                                                                                                                                                                                                                                                                       |                      |                       |
|       | THE STATE OF THE S |                      |                       |
| FRONT |                                                                                                                                                                                                                                                                                                                                                                                                                                                                                                                                                                                                                                                                                                                                                                                                                                                                                                                                                                                                                                                                                                                                                                                                                                                                                                                                                                                                                                                                                                                                                                                                                                                                                                                                                                                                                                                                                                                                                                                                                                                                                                                                | 7 / 32nd<br>LUG / R1 | / 32nd<br>/           |
| FRONT |                                                                                                                                                                                                                                                                                                                                                                                                                                                                                                                                                                                                                                                                                                                                                                                                                                                                                                                                                                                                                                                                                                                                                                                                                                                                                                                                                                                                                                                                                                                                                                                                                                                                                                                                                                                                                                                                                                                                                                                                                                                                                                                                | 4 / 32nd<br>LUG / R1 | / 32nd<br>/           |
|       |                                                                                                                                                                                                                                                                                                                                                                                                                                                                                                                                                                                                                                                                                                                                                                                                                                                                                                                                                                                                                                                                                                                                                                                                                                                                                                                                                                                                                                                                                                                                                                                                                                                                                                                                                                                                                                                                                                                                                                                                                                                                                                                                |                      |                       |
| LEFT  | 12 / 32nd<br>HIGHWAY / V                                                                                                                                                                                                                                                                                                                                                                                                                                                                                                                                                                                                                                                                                                                                                                                                                                                                                                                                                                                                                                                                                                                                                                                                                                                                                                                                                                                                                                                                                                                                                                                                                                                                                                                                                                                                                                                                                                                                                                                                                                                                                                       |                      |                       |
|       |                                                                                                                                                                                                                                                                                                                                                                                                                                                                                                                                                                                                                                                                                                                                                                                                                                                                                                                                                                                                                                                                                                                                                                                                                                                                                                                                                                                                                                                                                                                                                                                                                                                                                                                                                                                                                                                                                                                                                                                                                                                                                                                                | 4 / 32nd<br>LUG / R1 | 7 / 32nd<br>LUG / R1  |
|       |                                                                                                                                                                                                                                                                                                                                                                                                                                                                                                                                                                                                                                                                                                                                                                                                                                                                                                                                                                                                                                                                                                                                                                                                                                                                                                                                                                                                                                                                                                                                                                                                                                                                                                                                                                                                                                                                                                                                                                                                                                                                                                                                |                      |                       |

|   | Engine Compartment Area            |              | COMMENTS      |
|---|------------------------------------|--------------|---------------|
|   | Operational Test                   |              | COMMENTS      |
|   | In Cab Inspection                  |              | COMMENTS      |
| Х | Windshield, Door & Any Other Glass | LEFT WINDSHI | ELD DAMAGED   |
|   | Outside Inspection                 |              | COMMENTS      |
| Х | Mirrors                            | LEFT MIRROR  | COVER DAMAGED |
|   | Under Vehicle Inspection           |              | COMMENTS      |
|   | Tires/Wheels/Brakes                |              | COMMENTS      |
| Χ | Tires/Wheels                       | 5 BAD TIRES  |               |

## RECONDITIONING AND SUPPLEMENTAL ESTIMATE

| ITEM                               | DESCRIPTION / COMMENTS         |  |
|------------------------------------|--------------------------------|--|
| Windshield, Door & Any Other Glass | X   LEFT WINDSHIELD DAMAGED    |  |
| Mirrors                            | X   LEFT MIRROR COVER DAMAGED  |  |
| Tires/Wheels                       | X   5 BAD TIRES                |  |
| FRO NT BUMPER                      | DAMAGED                        |  |
| ENTRY DOOR MLDG                    | DAMAGED                        |  |
| RIGHT FRONT FLARE                  | DAMAGED                        |  |
| # 1 CARGO DOOR                     | DAMAGED                        |  |
| # 2 CARGO DOOR MLDG                | DAMAGED                        |  |
| # 3 CARGO DOOR MLDG                | DAMAGED                        |  |
| # 4 CARGO DOOR MLDG                | DAMAGED                        |  |
| # 4 CARGO DOOR                     | DAMAGED                        |  |
| RIGHT REAR FLARE                   | DAMAGED                        |  |
| BATTERYDOOR                        | DAMAGED                        |  |
| RIGHT REAR VENT DOOR               | DAMAGED                        |  |
| RIGHT SIDE CENTER PILLAR           | DAMAGED                        |  |
| LEFT FRONT FLARE                   | DAMAGED                        |  |
| # 1 LEFT CARGO DOOR                | DAMAGED                        |  |
| # 2 LEFT CARGO DOOR                | DAMAGED                        |  |
| # 3 LEFT CARGO DOOR                | DAMAGED                        |  |
| # 4 CARGO DOOR                     | DAMAGED                        |  |
| # 4 CARGO DOOR LOWER MLDG          | DAMAGED                        |  |
| # 5 CARGO DOOR                     | DAMAGED                        |  |
| # 5 CARGO DOOR LOWER MLDG          | DAAMGED                        |  |
| LEFT REAR FLARE                    | DAMAGED                        |  |
| LEFT REAR VENT DOOR                | DAMAGED                        |  |
| LEFT SIDE PANEL                    | DAMAGED                        |  |
| FRO NT PANEL                       | DAMAGED                        |  |
| INSTRUMENT PANEL                   | DIAGNOSTIC DISPLAY NOT WORKING |  |