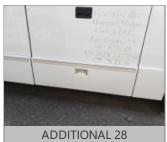

## RECONDITIONING AND SUPPLEMENTAL ESTIMATE

| ITEM                               | DESCRIPTION / COMMENTS         |  |
|------------------------------------|--------------------------------|--|
| Windshield, Door & Any Other Glass | X   LEFT WINDSHIELD DAMAGED    |  |
| Mirrors                            | X   LEFT MIRROR COVER DAMAGED  |  |
| Tires/Wheels                       | X   5 BAD TIRES                |  |
| FRO NT BUMPER                      | DAMAGED                        |  |
| ENTRY DOOR MLDG                    | DAMAGED                        |  |
| RIGHT FRONT FLARE                  | DAMAGED                        |  |
| # 1 CARGO DOOR                     | DAMAGED                        |  |
| # 2 CARGO DOOR MLDG                | DAMAGED                        |  |
| # 3 CARGO DOOR MLDG                | DAMAGED                        |  |
| # 4 CARGO DOOR MLDG                | DAMAGED                        |  |
| # 4 CARGO DOOR                     | DAMAGED                        |  |
| RIGHT REAR FLARE                   | DAMAGED                        |  |
| BATTERYDOOR                        | DAMAGED                        |  |
| RIGHT REAR VENT DOOR               | DAMAGED                        |  |
| RIGHT SIDE CENTER PILLAR           | DAMAGED                        |  |
| LEFT FRONT FLARE                   | DAMAGED                        |  |
| # 1 LEFT CARGO DOOR                | DAMAGED                        |  |
| # 2 LEFT CARGO DOOR                | DAMAGED                        |  |
| # 3 LEFT CARGO DOOR                | DAMAGED                        |  |
| # 4 CARGO DOOR                     | DAMAGED                        |  |
| # 4 CARGO DOOR LOWER MLDG          | DAMAGED                        |  |
| # 5 CARGO DOOR                     | DAMAGED                        |  |
| # 5 CARGO DOOR LOWER MLDG          | DAAMGED                        |  |
| LEFT REAR FLARE                    | DAMAGED                        |  |
| LEFT REAR VENT DOOR                | DAMAGED                        |  |
| LEFT SIDE PANEL                    | DAMAGED                        |  |
| FRO NT PANEL                       | DAMAGED                        |  |
| INSTRUMENT PANEL                   | DIAGNOSTIC DISPLAY NOT WORKING |  |