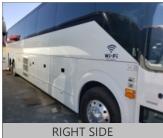

## RECONDITIONING AND SUPPLEMENTAL ESTIMATE

| ITEM                               | DESCRIPTION / COMMENTS         |  |
|------------------------------------|--------------------------------|--|
| Windshield, Door & Any Other Glass | X   LEFT WINDSHIELD DAMAGED    |  |
| Mirrors                            | X   LEFT MIRROR COVER DAMAGED  |  |
| Tires/Wheels                       | X   5 BAD TIRES                |  |
| FRO NT BUMPER                      | DAMAGED                        |  |
| ENTRY DOOR MLDG                    | DAMAGED                        |  |
| RIGHT FRONT FLARE                  | DAMAGED                        |  |
| # 1 CARGO DOOR                     | DAMAGED                        |  |
| # 2 CARGO DOOR MLDG                | DAMAGED                        |  |
| # 3 CARGO DOOR MLDG                | DAMAGED                        |  |
| # 4 CARGO DOOR MLDG                | DAMAGED                        |  |
| # 4 CARGO DOOR                     | DAMAGED                        |  |
| RIGHT REAR FLARE                   | DAMAGED                        |  |
| BATTERYDOOR                        | DAMAGED                        |  |
| RIGHT REAR VENT DOOR               | DAMAGED                        |  |
| RIGHT SIDE CENTER PILLAR           | DAMAGED                        |  |
| LEFT FRONT FLARE                   | DAMAGED                        |  |
| # 1 LEFT CARGO DOOR                | DAMAGED                        |  |
| # 2 LEFT CARGO DOOR                | DAMAGED                        |  |
| # 3 LEFT CARGO DOOR                | DAMAGED                        |  |
| # 4 CARGO DOOR                     | DAMAGED                        |  |
| # 4 CARGO DOOR LOWER MLDG          | DAMAGED                        |  |
| # 5 CARGO DOOR                     | DAMAGED                        |  |
| # 5 CARGO DOOR LOWER MLDG          | DAAMGED                        |  |
| LEFT REAR FLARE                    | DAMAGED                        |  |
| LEFT REAR VENT DOOR                | DAMAGED                        |  |
| LEFT SIDE PANEL                    | DAMAGED                        |  |
| FRO NT PANEL                       | DAMAGED                        |  |
| INSTRUMENT PANEL                   | DIAGNOSTIC DISPLAY NOT WORKING |  |