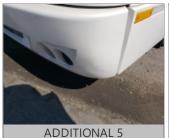

## RECONDITIONING AND SUPPLEMENTAL ESTIMATE

| ITEM                               | DESCRIPTION / COMMENTS         |  |
|------------------------------------|--------------------------------|--|
| Windshield, Door & Any Other Glass | X   LEFT WINDSHIELD DAMAGED    |  |
| Mirrors                            | X   LEFT MIRROR COVER DAMAGED  |  |
| Tires/Wheels                       | X   5 BAD TIRES                |  |
| FRO NT BUMPER                      | DAMAGED                        |  |
| ENTRY DOOR MLDG                    | DAMAGED                        |  |
| RIGHT FRONT FLARE                  | DAMAGED                        |  |
| # 1 CARGO DOOR                     | DAMAGED                        |  |
| # 2 CARGO DOOR MLDG                | DAMAGED                        |  |
| # 3 CARGO DOOR MLDG                | DAMAGED                        |  |
| # 4 CARGO DOOR MLDG                | DAMAGED                        |  |
| # 4 CARGO DOOR                     | DAMAGED                        |  |
| RIGHT REAR FLARE                   | DAMAGED                        |  |
| BATTERYDOOR                        | DAMAGED                        |  |
| RIGHT REAR VENT DOOR               | DAMAGED                        |  |
| RIGHT SIDE CENTER PILLAR           | DAMAGED                        |  |
| LEFT FRONT FLARE                   | DAMAGED                        |  |
| # 1 LEFT CARGO DOOR                | DAMAGED                        |  |
| # 2 LEFT CARGO DOOR                | DAMAGED                        |  |
| # 3 LEFT CARGO DOOR                | DAMAGED                        |  |
| # 4 CARGO DOOR                     | DAMAGED                        |  |
| # 4 CARGO DOOR LOWER MLDG          | DAMAGED                        |  |
| # 5 CARGO DOOR                     | DAMAGED                        |  |
| # 5 CARGO DOOR LOWER MLDG          | DAAMGED                        |  |
| LEFT REAR FLARE                    | DAMAGED                        |  |
| LEFT REAR VENT DOOR                | DAMAGED                        |  |
| LEFT SIDE PANEL                    | DAMAGED                        |  |
| FRO NT PANEL                       | DAMAGED                        |  |
| INSTRUMENT PANEL                   | DIAGNOSTIC DISPLAY NOT WORKING |  |

#### COMMENTS:

THE BUS WAS INSPECTED AT AZ BUS IN COLTON. THE UNIT HAD TO BE JUMPED IN ORDER TO GET TO START. ONCE THE BUS GOT STARTED IT WAS IN GOOD WORKING CONDITION. THERE WAS DAMAGE TO THE FRONT PANEL, ENTRY DOOR, RIGHT SIDE, LEFT SIDE, LEFT MIRROR, LEFT WINDSHIELD AND FIVE TIRES. ALSO DASH DISPLAY NOT WORKING.