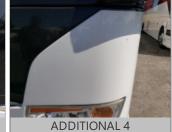

## RECONDITIONING AND SUPPLEMENTAL ESTIMATE

| ITEM                               | DESCRIPTION / COMMENTS         |  |
|------------------------------------|--------------------------------|--|
| Windshield, Door & Any Other Glass | X   LEFT WINDSHIELD DAMAGED    |  |
| Mirrors                            | X   LEFT MIRROR COVER DAMAGED  |  |
| Tires/Wheels                       | X   5 BAD TIRES                |  |
| FRO NT BUMPER                      | DAMAGED                        |  |
| ENTRY DOOR MLDG                    | DAMAGED                        |  |
| RIGHT FRONT FLARE                  | DAMAGED                        |  |
| # 1 CARGO DOOR                     | DAMAGED                        |  |
| # 2 CARGO DOOR MLDG                | DAMAGED                        |  |
| # 3 CARGO DOOR MLDG                | DAMAGED                        |  |
| # 4 CARGO DOOR MLDG                | DAMAGED                        |  |
| # 4 CARGO DOOR                     | DAMAGED                        |  |
| RIGHT REAR FLARE                   | DAMAGED                        |  |
| BATTERYDOOR                        | DAMAGED                        |  |
| RIGHT REAR VENT DOOR               | DAMAGED                        |  |
| RIGHT SIDE CENTER PILLAR           | DAMAGED                        |  |
| LEFT FRONT FLARE                   | DAMAGED                        |  |
| # 1 LEFT CARGO DOOR                | DAMAGED                        |  |
| # 2 LEFT CARGO DOOR                | DAMAGED                        |  |
| # 3 LEFT CARGO DOOR                | DAMAGED                        |  |
| # 4 CARGO DOOR                     | DAMAGED                        |  |
| # 4 CARGO DOOR LOWER MLDG          | DAMAGED                        |  |
| # 5 CARGO DOOR                     | DAMAGED                        |  |
| # 5 CARGO DOOR LOWER MLDG          | DAAMGED                        |  |
| LEFT REAR FLARE                    | DAMAGED                        |  |
| LEFT REAR VENT DOOR                | DAMAGED                        |  |
| LEFT SIDE PANEL                    | DAMAGED                        |  |
| FRO NT PANEL                       | DAMAGED                        |  |
| INSTRUMENT PANEL                   | DIAGNOSTIC DISPLAY NOT WORKING |  |

#### COMMENTS:

THE BUS WAS INSPECTED AT AZ BUS IN COLTON. THE UNIT HAD TO BE JUMPED IN ORDER TO GET TO START. ONCE THE BUS GOT STARTED IT WAS IN GOOD WORKING CONDITION. THERE WAS DAMAGE TO THE FRONT PANEL, ENTRY DOOR, RIGHT SIDE, LEFT SIDE, LEFT MIRROR, LEFT WINDSHIELD AND FIVE TIRES. ALSO DASH DISPLAY NOT WORKING.