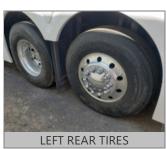

| Tires [Front] |              | Tires [Rear] |              |
|---------------|--------------|--------------|--------------|
| Size:         | 315/80 R22.5 | Size:        | 315/80 R22.5 |
| Wheels:       | ALUMINUM     | Wheels:      | ALUMINUM     |
| Detail:       |              | Detail:      |              |

|       | STEER AXLE                                                                                                                                                                                                                                                                                                                                                                                                                                                                                                                                                                                                                                                                                                                                                                                                                                                                                                                                                                                                                                                                                                                                                                                                                                                                                                                                                                                                                                                                                                                                                                                                                                                                                                                                                                                                                                                                                                                                                                                                                                                                                                                     | DRIVE AXLE #1        | DRIVE AXLE #2         |
|-------|--------------------------------------------------------------------------------------------------------------------------------------------------------------------------------------------------------------------------------------------------------------------------------------------------------------------------------------------------------------------------------------------------------------------------------------------------------------------------------------------------------------------------------------------------------------------------------------------------------------------------------------------------------------------------------------------------------------------------------------------------------------------------------------------------------------------------------------------------------------------------------------------------------------------------------------------------------------------------------------------------------------------------------------------------------------------------------------------------------------------------------------------------------------------------------------------------------------------------------------------------------------------------------------------------------------------------------------------------------------------------------------------------------------------------------------------------------------------------------------------------------------------------------------------------------------------------------------------------------------------------------------------------------------------------------------------------------------------------------------------------------------------------------------------------------------------------------------------------------------------------------------------------------------------------------------------------------------------------------------------------------------------------------------------------------------------------------------------------------------------------------|----------------------|-----------------------|
|       |                                                                                                                                                                                                                                                                                                                                                                                                                                                                                                                                                                                                                                                                                                                                                                                                                                                                                                                                                                                                                                                                                                                                                                                                                                                                                                                                                                                                                                                                                                                                                                                                                                                                                                                                                                                                                                                                                                                                                                                                                                                                                                                                | 7 / 32nd<br>LUG / R1 | 10 / 32nd<br>LUG / R1 |
| RIGHT | 14 / 32nd<br>HIGHWAY / V                                                                                                                                                                                                                                                                                                                                                                                                                                                                                                                                                                                                                                                                                                                                                                                                                                                                                                                                                                                                                                                                                                                                                                                                                                                                                                                                                                                                                                                                                                                                                                                                                                                                                                                                                                                                                                                                                                                                                                                                                                                                                                       |                      |                       |
|       | THE STATE OF THE S |                      |                       |
| FRONT |                                                                                                                                                                                                                                                                                                                                                                                                                                                                                                                                                                                                                                                                                                                                                                                                                                                                                                                                                                                                                                                                                                                                                                                                                                                                                                                                                                                                                                                                                                                                                                                                                                                                                                                                                                                                                                                                                                                                                                                                                                                                                                                                | 7 / 32nd<br>LUG / R1 | / 32nd<br>/           |
| FRONT |                                                                                                                                                                                                                                                                                                                                                                                                                                                                                                                                                                                                                                                                                                                                                                                                                                                                                                                                                                                                                                                                                                                                                                                                                                                                                                                                                                                                                                                                                                                                                                                                                                                                                                                                                                                                                                                                                                                                                                                                                                                                                                                                | 4 / 32nd<br>LUG / R1 | / 32nd<br>/           |
|       |                                                                                                                                                                                                                                                                                                                                                                                                                                                                                                                                                                                                                                                                                                                                                                                                                                                                                                                                                                                                                                                                                                                                                                                                                                                                                                                                                                                                                                                                                                                                                                                                                                                                                                                                                                                                                                                                                                                                                                                                                                                                                                                                |                      |                       |
| LEFT  | 12 / 32nd<br>HIGHWAY / V                                                                                                                                                                                                                                                                                                                                                                                                                                                                                                                                                                                                                                                                                                                                                                                                                                                                                                                                                                                                                                                                                                                                                                                                                                                                                                                                                                                                                                                                                                                                                                                                                                                                                                                                                                                                                                                                                                                                                                                                                                                                                                       |                      |                       |
|       |                                                                                                                                                                                                                                                                                                                                                                                                                                                                                                                                                                                                                                                                                                                                                                                                                                                                                                                                                                                                                                                                                                                                                                                                                                                                                                                                                                                                                                                                                                                                                                                                                                                                                                                                                                                                                                                                                                                                                                                                                                                                                                                                | 4 / 32nd<br>LUG / R1 | 7 / 32nd<br>LUG / R1  |
|       |                                                                                                                                                                                                                                                                                                                                                                                                                                                                                                                                                                                                                                                                                                                                                                                                                                                                                                                                                                                                                                                                                                                                                                                                                                                                                                                                                                                                                                                                                                                                                                                                                                                                                                                                                                                                                                                                                                                                                                                                                                                                                                                                |                      |                       |

Brake Legend

BD = DRUM HAS MORE THAN 1/16 INCH LIP
CL = CRACKED LINING
LS = LEAKING SEAL(S)

Tire Legend

C = CUT D = DRY ROT F = FLAT
M = MISMATCHED TIRES/CASING
MA = MISMATCHED AXLES (FRONT vs.
REAR)
V = VIRGIN W = IRREGULAR WEAR
R = RECAP: 1 = ONCE, 2 = TWICE, 3 = 3 TIMES

Tread Legend
H = HIGHWAY L = LUG

BUS

CLIENT

362 - Wells Fargo Equipment Management
INSP DATE | FLEET NAME | VIN (LAST 8) | PO NUMBER
09/22/2020 | HC713561 |

INSPECTOR: 5932 INSPECTION ID 126434

CONDITION REPORT

|   | Engine Compartment Area            |              | COMMENTS      |
|---|------------------------------------|--------------|---------------|
|   | Operational Test                   |              | COMMENTS      |
|   | In Cab Inspection                  |              | COMMENTS      |
| Х | Windshield, Door & Any Other Glass | LEFT WINDSHI | ELD DAMAGED   |
|   | Outside Inspection                 |              | COMMENTS      |
| Х | Mirrors                            | LEFT MIRROR  | COVER DAMAGED |
|   | Under Vehicle Inspection           |              | COMMENTS      |
|   | Tires/Wheels/Brakes                |              | COMMENTS      |
| Χ | Tires/Wheels                       | 5 BAD TIRES  |               |

## RECONDITIONING AND SUPPLEMENTAL ESTIMATE

| ITEM                               | DESCRIPTION / COMMENTS         |  |
|------------------------------------|--------------------------------|--|
| Windshield, Door & Any Other Glass | X   LEFT WINDSHIELD DAMAGED    |  |
| Mirrors                            | X   LEFT MIRROR COVER DAMAGED  |  |
| Tires/Wheels                       | X   5 BAD TIRES                |  |
| FRO NT BUMPER                      | DAMAGED                        |  |
| ENTRY DOOR MLDG                    | DAMAGED                        |  |
| RIGHT FRONT FLARE                  | DAMAGED                        |  |
| # 1 CARGO DOOR                     | DAMAGED                        |  |
| # 2 CARGO DOOR MLDG                | DAMAGED                        |  |
| # 3 CARGO DOOR MLDG                | DAMAGED                        |  |
| # 4 CARGO DOOR MLDG                | DAMAGED                        |  |
| # 4 CARGO DOOR                     | DAMAGED                        |  |
| RIGHT REAR FLARE                   | DAMAGED                        |  |
| BATTERYDOOR                        | DAMAGED                        |  |
| RIGHT REAR VENT DOOR               | DAMAGED                        |  |
| RIGHT SIDE CENTER PILLAR           | DAMAGED                        |  |
| LEFT FRONT FLARE                   | DAMAGED                        |  |
| # 1 LEFT CARGO DOOR                | DAMAGED                        |  |
| # 2 LEFT CARGO DOOR                | DAMAGED                        |  |
| # 3 LEFT CARGO DOOR                | DAMAGED                        |  |
| # 4 CARGO DOOR                     | DAMAGED                        |  |
| # 4 CARGO DOOR LOWER MLDG          | DAMAGED                        |  |
| # 5 CARGO DOOR                     | DAMAGED                        |  |
| # 5 CARGO DOOR LOWER MLDG          | DAAMGED                        |  |
| LEFT REAR FLARE                    | DAMAGED                        |  |
| LEFT REAR VENT DOOR                | DAMAGED                        |  |
| LEFT SIDE PANEL                    | DAMAGED                        |  |
| FRO NT PANEL                       | DAMAGED                        |  |
| INSTRUMENT PANEL                   | DIAGNOSTIC DISPLAY NOT WORKING |  |

#### COMMENTS:

THE BUS WAS INSPECTED AT AZ BUS IN COLTON. THE UNIT HAD TO BE JUMPED IN ORDER TO GET TO START. ONCE THE BUS GOT STARTED IT WAS IN GOOD WORKING CONDITION. THERE WAS DAMAGE TO THE FRONT PANEL, ENTRY DOOR, RIGHT SIDE, LEFT SIDE, LEFT MIRROR, LEFT WINDSHIELD AND FIVE TIRES. ALSO DASH DISPLAY NOT WORKING.