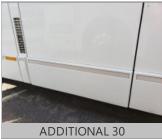

## RECONDITIONING AND SUPPLEMENTAL ESTIMATE

| ITEM                               | DESCRIPTION / COMMENTS         |  |
|------------------------------------|--------------------------------|--|
| Windshield, Door & Any Other Glass | X   LEFT WINDSHIELD DAMAGED    |  |
| Mirrors                            | X   LEFT MIRROR COVER DAMAGED  |  |
| Tires/Wheels                       | X   5 BAD TIRES                |  |
| FRO NT BUMPER                      | DAMAGED                        |  |
| ENTRY DOOR MLDG                    | DAMAGED                        |  |
| RIGHT FRONT FLARE                  | DAMAGED                        |  |
| # 1 CARGO DOOR                     | DAMAGED                        |  |
| # 2 CARGO DOOR MLDG                | DAMAGED                        |  |
| # 3 CARGO DOOR MLDG                | DAMAGED                        |  |
| # 4 CARGO DOOR MLDG                | DAMAGED                        |  |
| # 4 CARGO DOOR                     | DAMAGED                        |  |
| RIGHT REAR FLARE                   | DAMAGED                        |  |
| BATTERYDOOR                        | DAMAGED                        |  |
| RIGHT REAR VENT DOOR               | DAMAGED                        |  |
| RIGHT SIDE CENTER PILLAR           | DAMAGED                        |  |
| LEFT FRONT FLARE                   | DAMAGED                        |  |
| # 1 LEFT CARGO DOOR                | DAMAGED                        |  |
| # 2 LEFT CARGO DOOR                | DAMAGED                        |  |
| # 3 LEFT CARGO DOOR                | DAMAGED                        |  |
| # 4 CARGO DOOR                     | DAMAGED                        |  |
| # 4 CARGO DOOR LOWER MLDG          | DAMAGED                        |  |
| # 5 CARGO DOOR                     | DAMAGED                        |  |
| # 5 CARGO DOOR LOWER MLDG          | DAAMGED                        |  |
| LEFT REAR FLARE                    | DAMAGED                        |  |
| LEFT REAR VENT DOOR                | DAMAGED                        |  |
| LEFT SIDE PANEL                    | DAMAGED                        |  |
| FRO NT PANEL                       | DAMAGED                        |  |
| INSTRUMENT PANEL                   | DIAGNOSTIC DISPLAY NOT WORKING |  |