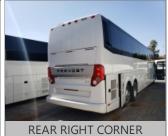

## RECONDITIONING AND SUPPLEMENTAL ESTIMATE

| ITEM                               | DESCRIPTION / COMMENTS         |  |
|------------------------------------|--------------------------------|--|
| Windshield, Door & Any Other Glass | X   LEFT WINDSHIELD DAMAGED    |  |
| Mirrors                            | X   LEFT MIRROR COVER DAMAGED  |  |
| Tires/Wheels                       | X   5 BAD TIRES                |  |
| FRO NT BUMPER                      | DAMAGED                        |  |
| ENTRY DOOR MLDG                    | DAMAGED                        |  |
| RIGHT FRONT FLARE                  | DAMAGED                        |  |
| # 1 CARGO DOOR                     | DAMAGED                        |  |
| # 2 CARGO DOOR MLDG                | DAMAGED                        |  |
| # 3 CARGO DOOR MLDG                | DAMAGED                        |  |
| # 4 CARGO DOOR MLDG                | DAMAGED                        |  |
| # 4 CARGO DOOR                     | DAMAGED                        |  |
| RIGHT REAR FLARE                   | DAMAGED                        |  |
| BATTERYDOOR                        | DAMAGED                        |  |
| RIGHT REAR VENT DOOR               | DAMAGED                        |  |
| RIGHT SIDE CENTER PILLAR           | DAMAGED                        |  |
| LEFT FRONT FLARE                   | DAMAGED                        |  |
| # 1 LEFT CARGO DOOR                | DAMAGED                        |  |
| # 2 LEFT CARGO DOOR                | DAMAGED                        |  |
| # 3 LEFT CARGO DOOR                | DAMAGED                        |  |
| # 4 CARGO DOOR                     | DAMAGED                        |  |
| # 4 CARGO DOOR LOWER MLDG          | DAMAGED                        |  |
| # 5 CARGO DOOR                     | DAMAGED                        |  |
| # 5 CARGO DOOR LOWER MLDG          | DAAMGED                        |  |
| LEFT REAR FLARE                    | DAMAGED                        |  |
| LEFT REAR VENT DOOR                | DAMAGED                        |  |
| LEFT SIDE PANEL                    | DAMAGED                        |  |
| FRO NT PANEL                       | DAMAGED                        |  |
| INSTRUMENT PANEL                   | DIAGNOSTIC DISPLAY NOT WORKING |  |