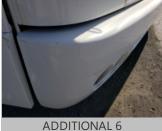

## RECONDITIONING AND SUPPLEMENTAL ESTIMATE

| ITEM                               | DESCRIPTION / COMMENTS         |  |
|------------------------------------|--------------------------------|--|
| Windshield, Door & Any Other Glass | X   LEFT WINDSHIELD DAMAGED    |  |
| Mirrors                            | X   LEFT MIRROR COVER DAMAGED  |  |
| Tires/Wheels                       | X   5 BAD TIRES                |  |
| FRO NT BUMPER                      | DAMAGED                        |  |
| ENTRY DOOR MLDG                    | DAMAGED                        |  |
| RIGHT FRONT FLARE                  | DAMAGED                        |  |
| # 1 CARGO DOOR                     | DAMAGED                        |  |
| # 2 CARGO DOOR MLDG                | DAMAGED                        |  |
| # 3 CARGO DOOR MLDG                | DAMAGED                        |  |
| # 4 CARGO DOOR MLDG                | DAMAGED                        |  |
| # 4 CARGO DOOR                     | DAMAGED                        |  |
| RIGHT REAR FLARE                   | DAMAGED                        |  |
| BATTERYDOOR                        | DAMAGED                        |  |
| RIGHT REAR VENT DOOR               | DAMAGED                        |  |
| RIGHT SIDE CENTER PILLAR           | DAMAGED                        |  |
| LEFT FRONT FLARE                   | DAMAGED                        |  |
| # 1 LEFT CARGO DOOR                | DAMAGED                        |  |
| # 2 LEFT CARGO DOOR                | DAMAGED                        |  |
| # 3 LEFT CARGO DOOR                | DAMAGED                        |  |
| # 4 CARGO DOOR                     | DAMAGED                        |  |
| # 4 CARGO DOOR LOWER MLDG          | DAMAGED                        |  |
| # 5 CARGO DOOR                     | DAMAGED                        |  |
| # 5 CARGO DOOR LOWER MLDG          | DAAMGED                        |  |
| LEFT REAR FLARE                    | DAMAGED                        |  |
| LEFT REAR VENT DOOR                | DAMAGED                        |  |
| LEFT SIDE PANEL                    | DAMAGED                        |  |
| FRO NT PANEL                       | DAMAGED                        |  |
| INSTRUMENT PANEL                   | DIAGNOSTIC DISPLAY NOT WORKING |  |

#### COMMENTS:

THE BUS WAS INSPECTED AT AZ BUS IN COLTON. THE UNIT HAD TO BE JUMPED IN ORDER TO GET TO START. ONCE THE BUS GOT STARTED IT WAS IN GOOD WORKING CONDITION. THERE WAS DAMAGE TO THE FRONT PANEL, ENTRY DOOR, RIGHT SIDE, LEFT SIDE, LEFT MIRROR, LEFT WINDSHIELD AND FIVE TIRES. ALSO DASH DISPLAY NOT WORKING.