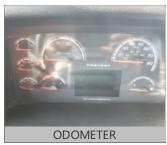

## RECONDITIONING AND SUPPLEMENTAL ESTIMATE

| ITEM                               | DESCRIPTION / COMMENTS         |  |
|------------------------------------|--------------------------------|--|
| Windshield, Door & Any Other Glass | X   LEFT WINDSHIELD DAMAGED    |  |
| Mirrors                            | X   LEFT MIRROR COVER DAMAGED  |  |
| Tires/Wheels                       | X   5 BAD TIRES                |  |
| FRO NT BUMPER                      | DAMAGED                        |  |
| ENTRY DOOR MLDG                    | DAMAGED                        |  |
| RIGHT FRONT FLARE                  | DAMAGED                        |  |
| # 1 CARGO DOOR                     | DAMAGED                        |  |
| # 2 CARGO DOOR MLDG                | DAMAGED                        |  |
| # 3 CARGO DOOR MLDG                | DAMAGED                        |  |
| # 4 CARGO DOOR MLDG                | DAMAGED                        |  |
| # 4 CARGO DOOR                     | DAMAGED                        |  |
| RIGHT REAR FLARE                   | DAMAGED                        |  |
| BATTERYDOOR                        | DAMAGED                        |  |
| RIGHT REAR VENT DOOR               | DAMAGED                        |  |
| RIGHT SIDE CENTER PILLAR           | DAMAGED                        |  |
| LEFT FRONT FLARE                   | DAMAGED                        |  |
| # 1 LEFT CARGO DOOR                | DAMAGED                        |  |
| # 2 LEFT CARGO DOOR                | DAMAGED                        |  |
| # 3 LEFT CARGO DOOR                | DAMAGED                        |  |
| # 4 CARGO DOOR                     | DAMAGED                        |  |
| # 4 CARGO DOOR LOWER MLDG          | DAMAGED                        |  |
| # 5 CARGO DOOR                     | DAMAGED                        |  |
| # 5 CARGO DOOR LOWER MLDG          | DAAMGED                        |  |
| LEFT REAR FLARE                    | DAMAGED                        |  |
| LEFT REAR VENT DOOR                | DAMAGED                        |  |
| LEFT SIDE PANEL                    | DAMAGED                        |  |
| FRO NT PANEL                       | DAMAGED                        |  |
| INSTRUMENT PANEL                   | DIAGNOSTIC DISPLAY NOT WORKING |  |