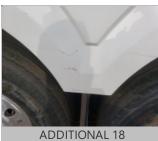

## RECONDITIONING AND SUPPLEMENTAL ESTIMATE

| ITEM                               | DESCRIPTION / COMMENTS         |  |
|------------------------------------|--------------------------------|--|
| Windshield, Door & Any Other Glass | X   LEFT WINDSHIELD DAMAGED    |  |
| Mirrors                            | X   LEFT MIRROR COVER DAMAGED  |  |
| Tires/Wheels                       | X   5 BAD TIRES                |  |
| FRO NT BUMPER                      | DAMAGED                        |  |
| ENTRY DOOR MLDG                    | DAMAGED                        |  |
| RIGHT FRONT FLARE                  | DAMAGED                        |  |
| # 1 CARGO DOOR                     | DAMAGED                        |  |
| # 2 CARGO DOOR MLDG                | DAMAGED                        |  |
| # 3 CARGO DOOR MLDG                | DAMAGED                        |  |
| # 4 CARGO DOOR MLDG                | DAMAGED                        |  |
| # 4 CARGO DOOR                     | DAMAGED                        |  |
| RIGHT REAR FLARE                   | DAMAGED                        |  |
| BATTERYDOOR                        | DAMAGED                        |  |
| RIGHT REAR VENT DOOR               | DAMAGED                        |  |
| RIGHT SIDE CENTER PILLAR           | DAMAGED                        |  |
| LEFT FRONT FLARE                   | DAMAGED                        |  |
| # 1 LEFT CARGO DOOR                | DAMAGED                        |  |
| # 2 LEFT CARGO DOOR                | DAMAGED                        |  |
| # 3 LEFT CARGO DOOR                | DAMAGED                        |  |
| # 4 CARGO DOOR                     | DAMAGED                        |  |
| # 4 CARGO DOOR LOWER MLDG          | DAMAGED                        |  |
| # 5 CARGO DOOR                     | DAMAGED                        |  |
| # 5 CARGO DOOR LOWER MLDG          | DAAMGED                        |  |
| LEFT REAR FLARE                    | DAMAGED                        |  |
| LEFT REAR VENT DOOR                | DAMAGED                        |  |
| LEFT SIDE PANEL                    | DAMAGED                        |  |
| FRO NT PANEL                       | DAMAGED                        |  |
| INSTRUMENT PANEL                   | DIAGNOSTIC DISPLAY NOT WORKING |  |