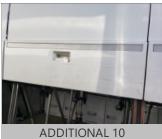

## RECONDITIONING AND SUPPLEMENTAL ESTIMATE

| ITEM                               | DESCRIPTION / COMMENTS         |  |
|------------------------------------|--------------------------------|--|
| Windshield, Door & Any Other Glass | X   LEFT WINDSHIELD DAMAGED    |  |
| Mirrors                            | X   LEFT MIRROR COVER DAMAGED  |  |
| Tires/Wheels                       | X   5 BAD TIRES                |  |
| FRO NT BUMPER                      | DAMAGED                        |  |
| ENTRY DOOR MLDG                    | DAMAGED                        |  |
| RIGHT FRONT FLARE                  | DAMAGED                        |  |
| # 1 CARGO DOOR                     | DAMAGED                        |  |
| # 2 CARGO DOOR MLDG                | DAMAGED                        |  |
| # 3 CARGO DOOR MLDG                | DAMAGED                        |  |
| # 4 CARGO DOOR MLDG                | DAMAGED                        |  |
| # 4 CARGO DOOR                     | DAMAGED                        |  |
| RIGHT REAR FLARE                   | DAMAGED                        |  |
| BATTERYDOOR                        | DAMAGED                        |  |
| RIGHT REAR VENT DOOR               | DAMAGED                        |  |
| RIGHT SIDE CENTER PILLAR           | DAMAGED                        |  |
| LEFT FRONT FLARE                   | DAMAGED                        |  |
| # 1 LEFT CARGO DOOR                | DAMAGED                        |  |
| # 2 LEFT CARGO DOOR                | DAMAGED                        |  |
| # 3 LEFT CARGO DOOR                | DAMAGED                        |  |
| # 4 CARGO DOOR                     | DAMAGED                        |  |
| # 4 CARGO DOOR LOWER MLDG          | DAMAGED                        |  |
| # 5 CARGO DOOR                     | DAMAGED                        |  |
| # 5 CARGO DOOR LOWER MLDG          | DAAMGED                        |  |
| LEFT REAR FLARE                    | DAMAGED                        |  |
| LEFT REAR VENT DOOR                | DAMAGED                        |  |
| LEFT SIDE PANEL                    | DAMAGED                        |  |
| FRO NT PANEL                       | DAMAGED                        |  |
| INSTRUMENT PANEL                   | DIAGNOSTIC DISPLAY NOT WORKING |  |

#### COMMENTS:

THE BUS WAS INSPECTED AT AZ BUS IN COLTON. THE UNIT HAD TO BE JUMPED IN ORDER TO GET TO START. ONCE THE BUS GOT STARTED IT WAS IN GOOD WORKING CONDITION. THERE WAS DAMAGE TO THE FRONT PANEL, ENTRY DOOR, RIGHT SIDE, LEFT SIDE, LEFT MIRROR, LEFT WINDSHIELD AND FIVE TIRES. ALSO DASH DISPLAY NOT WORKING.