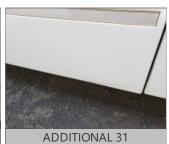

## RECONDITIONING AND SUPPLEMENTAL ESTIMATE

| ITEM                               | DESCRIPTION / COMMENTS         |  |
|------------------------------------|--------------------------------|--|
| Windshield, Door & Any Other Glass | X   LEFT WINDSHIELD DAMAGED    |  |
| Mirrors                            | X   LEFT MIRROR COVER DAMAGED  |  |
| Tires/Wheels                       | X   5 BAD TIRES                |  |
| FRO NT BUMPER                      | DAMAGED                        |  |
| ENTRY DOOR MLDG                    | DAMAGED                        |  |
| RIGHT FRONT FLARE                  | DAMAGED                        |  |
| # 1 CARGO DOOR                     | DAMAGED                        |  |
| # 2 CARGO DOOR MLDG                | DAMAGED                        |  |
| # 3 CARGO DOOR MLDG                | DAMAGED                        |  |
| # 4 CARGO DOOR MLDG                | DAMAGED                        |  |
| # 4 CARGO DOOR                     | DAMAGED                        |  |
| RIGHT REAR FLARE                   | DAMAGED                        |  |
| BATTERYDOOR                        | DAMAGED                        |  |
| RIGHT REAR VENT DOOR               | DAMAGED                        |  |
| RIGHT SIDE CENTER PILLAR           | DAMAGED                        |  |
| LEFT FRONT FLARE                   | DAMAGED                        |  |
| # 1 LEFT CARGO DOOR                | DAMAGED                        |  |
| # 2 LEFT CARGO DOOR                | DAMAGED                        |  |
| # 3 LEFT CARGO DOOR                | DAMAGED                        |  |
| # 4 CARGO DOOR                     | DAMAGED                        |  |
| # 4 CARGO DOOR LOWER MLDG          | DAMAGED                        |  |
| # 5 CARGO DOOR                     | DAMAGED                        |  |
| # 5 CARGO DOOR LOWER MLDG          | DAAMGED                        |  |
| LEFT REAR FLARE                    | DAMAGED                        |  |
| LEFT REAR VENT DOOR                | DAMAGED                        |  |
| LEFT SIDE PANEL                    | DAMAGED                        |  |
| FRO NT PANEL                       | DAMAGED                        |  |
| INSTRUMENT PANEL                   | DIAGNOSTIC DISPLAY NOT WORKING |  |