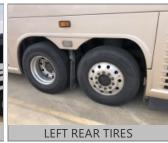

# **BUS**

INSP DATE

VIN (LAST 8) PO NUMBER

INSPECTOR: 5663 INSPECTION ID 139980

| Brakes Options |                  | Brakes             |              |     |     |
|----------------|------------------|--------------------|--------------|-----|-----|
| ABS:           | YES              | Steer Axle Brakes: | 50%          | 50% | (1) |
| HYD:           | NO               | Drive Axle Brakes: | 50%          | 50% | (2) |
| AIR:           | YES              |                    | 50%          | 50% | (3) |
| DISK:          | YES              |                    |              |     | (4) |
| DRUM:          | NO               |                    |              |     | (5) |
| Brake Plates:  | FRONT N / REAR N |                    |              |     | (6) |
| Tires [Front]  |                  | Tires [Rear]       |              |     |     |
| Size:          | 315/80 R22.5     | Size:              | 315/80 R22.5 |     |     |
| Wheels:        | ALUMINUM         | Wheels:            | ALUMINUM     |     |     |
| Detail:        | HANCOOK          | Detail:            | MISMATCHE    | )   |     |

04/26/2021 FW067171

| Tires [Front] |              | Tires [Rear] |              |
|---------------|--------------|--------------|--------------|
| Size:         | 315/80 R22.5 | Size:        | 315/80 R22.5 |
| Wheels:       | ALUMINUM     | Wheels:      | ALUMINUM     |
| Detail:       | HANCOOK      | Detail:      | MISMATCHED   |

| Detail: | HANCOUR                  |                          |                          | CHED                                                                           |  |
|---------|--------------------------|--------------------------|--------------------------|--------------------------------------------------------------------------------|--|
| :       | STEER AXLE               | DRIVE AXLE #1            | DRIVE AXLE #2            | Brake Legend                                                                   |  |
|         |                          | 11 / 32nd<br>HIGHWAY / V | 15 / 32nd<br>HIGHWAY / V | BD = DRUM HAS MORE THAN 1<br>CL = CRACKED LININ                                |  |
|         | 15 / 32nd<br>HIGHWAY / V |                          |                          | LS = LEAKING SEAL(S                                                            |  |
| KIGHI   | F                        | 1                        |                          | Tire Legend                                                                    |  |
| FRONT - |                          | 11 / 32nd<br>HIGHWAY / V | / 32nd<br>/              | C = CUT D = DRY ROT F =<br>M = MISMATCHED TIRES/C/<br>MA = MISMATCHED AXLES (F |  |
| FRONT — |                          | 9 / 32nd<br>HIGHWAY / V  | / 32nd<br>/              | REAR)<br>V = VIRGIN W = IRREGULAR                                              |  |
| (       | 11111                    |                          |                          | R = RECAP: 1 = ONCE, 2 = TWICE                                                 |  |
|         | 11 / 32nd<br>HIGHWAY / V |                          |                          | Tread Legend                                                                   |  |
|         | nighwat / v              |                          |                          | H = HIGHWAY L = LU                                                             |  |
|         |                          | 10 / 32nd<br>HIGHWAY / V | 17 / 32nd<br>HIGHWAY / V |                                                                                |  |