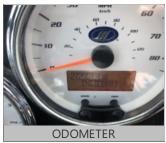

| Engine Options B |        |
|------------------|--------|
| Odometer:        | 272964 |
| Hub odometer:    |        |
| ECU HP:          | 425    |
| ECU Miles:       | 272064 |
| Eng Hours:       | 12588  |