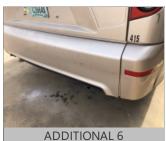

**BUS** 

Requested

INSPECTOR: 5663 INSPECTION ID 139980

CONDITION REPORT

Additional Services

|   | NA KEI OKI                                     |                                                                              |  |  |  |  |
|---|------------------------------------------------|------------------------------------------------------------------------------|--|--|--|--|
|   | Engine Compartment Area                        | COMMENTS                                                                     |  |  |  |  |
| Χ | Oil, Coolant and Other Fluid Leaks             | CLASS 3 DRIP OIL LEAK AT OIL PAN                                             |  |  |  |  |
| Х | Belt, Alignment, Condition & Adjustment        | SQEAKING                                                                     |  |  |  |  |
|   | Operational Test                               | COMMENTS                                                                     |  |  |  |  |
| Χ | Batteries - Capable of Starting Engine         | DEAD HAD TO JUMP OFF                                                         |  |  |  |  |
| Χ | Seat Belts DRIVER SEAT BELT PLASTIC TRIM LOOSE |                                                                              |  |  |  |  |
|   | In Cab Inspection                              | COMMENTS                                                                     |  |  |  |  |
| Χ | Windshield, Door & Any Other Glass             | DRIVER WINDSHIELD CRACKED                                                    |  |  |  |  |
|   | Outside Inspection                             | COMMENTS                                                                     |  |  |  |  |
| Χ | Paint Condition & Physical Damage              | BOTH SIDES OF REAR OF BUS DAMAGED /RIGHT FRONT OF BUS DAMAGED                |  |  |  |  |
|   | Under Vehicle Inspection                       | COMMENTS                                                                     |  |  |  |  |
|   | Tires/Wheels/Brakes                            | COMMENTS                                                                     |  |  |  |  |
| Χ | Tires/Wheels                                   | RIGHT STEER AXLE TIRE FLAT/ DRIVER SIDE INNER DRIVE AXLE TIRE BELOW 10/32NDS |  |  |  |  |

# RECONDITIONING AND SUPPLEMENTAL ESTIMATE

| ITEM                                    | DESCRIPTION / COMMENTS                                                           |
|-----------------------------------------|----------------------------------------------------------------------------------|
| Oil, Coolant and Other Fluid Leaks      | X   CLASS 3 DRIP OIL LEAK AT OIL PAN                                             |
| Belt, Alignment, Condition & Adjustment | X   SQEAKING                                                                     |
| Batteries - Capable of Starting Engine  | X   DEAD HAD TO JUMP OFF                                                         |
| Seat Belts                              | X   DRIVER SEAT BELT PLASTIC TRIM LOOSE                                          |
| Windshield, Door & Any Other Glass      | X   DRIVER WINDSHIELD CRACKED                                                    |
| Paint Condition & Physical Damage       | X   BOTH SIDES OF REAR OF BUS DAMAGED /RIGHT FRONT OF BUS DAMAGED                |
| Tires/W heels                           | X   RIGHT STEER AXLE TIRE FLAT/ DRIVER SIDE INNER DRIVE AXLE TIRE BELOW 10/32NDS |
| DRIVER SEAT                             | AIR LEAK                                                                         |
| PASSENGER SIDE MIRROR SWITCH            | FAULTY                                                                           |
| ACTIVE AND INACTIVE CODES               | PRESENT                                                                          |