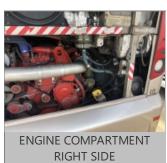

**BUS** 

Requested

INSPECTOR: 5663 INSPECTION ID 139980

CONDITION REPORT

Additional Services

|   | NA KEI OKI                                     |                                                                              |  |  |  |  |
|---|------------------------------------------------|------------------------------------------------------------------------------|--|--|--|--|
|   | Engine Compartment Area                        | COMMENTS                                                                     |  |  |  |  |
| Χ | Oil, Coolant and Other Fluid Leaks             | CLASS 3 DRIP OIL LEAK AT OIL PAN                                             |  |  |  |  |
| Х | Belt, Alignment, Condition & Adjustment        | SQEAKING                                                                     |  |  |  |  |
|   | Operational Test                               | COMMENTS                                                                     |  |  |  |  |
| Χ | Batteries - Capable of Starting Engine         | DEAD HAD TO JUMP OFF                                                         |  |  |  |  |
| Χ | Seat Belts DRIVER SEAT BELT PLASTIC TRIM LOOSE |                                                                              |  |  |  |  |
|   | In Cab Inspection                              | COMMENTS                                                                     |  |  |  |  |
| Χ | Windshield, Door & Any Other Glass             | DRIVER WINDSHIELD CRACKED                                                    |  |  |  |  |
|   | Outside Inspection                             | COMMENTS                                                                     |  |  |  |  |
| Χ | Paint Condition & Physical Damage              | BOTH SIDES OF REAR OF BUS DAMAGED /RIGHT FRONT OF BUS DAMAGED                |  |  |  |  |
|   | Under Vehicle Inspection                       | COMMENTS                                                                     |  |  |  |  |
|   | Tires/Wheels/Brakes                            | COMMENTS                                                                     |  |  |  |  |
| Χ | Tires/Wheels                                   | RIGHT STEER AXLE TIRE FLAT/ DRIVER SIDE INNER DRIVE AXLE TIRE BELOW 10/32NDS |  |  |  |  |

# RECONDITIONING AND SUPPLEMENTAL ESTIMATE

| ITEM                                    | DESCRIPTION / COMMENTS                                                           |
|-----------------------------------------|----------------------------------------------------------------------------------|
| Oil, Coolant and Other Fluid Leaks      | X   CLASS 3 DRIP OIL LEAK AT OIL PAN                                             |
| Belt, Alignment, Condition & Adjustment | X   SQEAKING                                                                     |
| Batteries - Capable of Starting Engine  | X   DEAD HAD TO JUMP OFF                                                         |
| Seat Belts                              | X   DRIVER SEAT BELT PLASTIC TRIM LOOSE                                          |
| Windshield, Door & Any Other Glass      | X   DRIVER WINDSHIELD CRACKED                                                    |
| Paint Condition & Physical Damage       | X   BOTH SIDES OF REAR OF BUS DAMAGED /RIGHT FRONT OF BUS DAMAGED                |
| Tires/W heels                           | X   RIGHT STEER AXLE TIRE FLAT/ DRIVER SIDE INNER DRIVE AXLE TIRE BELOW 10/32NDS |
| DRIVER SEAT                             | AIR LEAK                                                                         |
| PASSENGER SIDE MIRROR SWITCH            | FAULTY                                                                           |
| ACTIVE AND INACTIVE CODES               | PRESENT                                                                          |