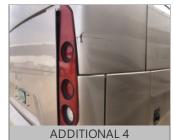

**BUS** 

Requested

INSPECTOR: 5663 INSPECTION ID 139980

CONDITION REPORT

Additional Services

|   | NA KEI OKI                                     |                                                                              |  |  |  |  |
|---|------------------------------------------------|------------------------------------------------------------------------------|--|--|--|--|
|   | Engine Compartment Area                        | COMMENTS                                                                     |  |  |  |  |
| Χ | Oil, Coolant and Other Fluid Leaks             | CLASS 3 DRIP OIL LEAK AT OIL PAN                                             |  |  |  |  |
| Х | Belt, Alignment, Condition & Adjustment        | SQEAKING                                                                     |  |  |  |  |
|   | Operational Test                               | COMMENTS                                                                     |  |  |  |  |
| Χ | Batteries - Capable of Starting Engine         | DEAD HAD TO JUMP OFF                                                         |  |  |  |  |
| Χ | Seat Belts DRIVER SEAT BELT PLASTIC TRIM LOOSE |                                                                              |  |  |  |  |
|   | In Cab Inspection                              | COMMENTS                                                                     |  |  |  |  |
| Χ | Windshield, Door & Any Other Glass             | DRIVER WINDSHIELD CRACKED                                                    |  |  |  |  |
|   | Outside Inspection                             | COMMENTS                                                                     |  |  |  |  |
| Χ | Paint Condition & Physical Damage              | BOTH SIDES OF REAR OF BUS DAMAGED /RIGHT FRONT OF BUS DAMAGED                |  |  |  |  |
|   | Under Vehicle Inspection                       | COMMENTS                                                                     |  |  |  |  |
|   | Tires/Wheels/Brakes                            | COMMENTS                                                                     |  |  |  |  |
| Χ | Tires/Wheels                                   | RIGHT STEER AXLE TIRE FLAT/ DRIVER SIDE INNER DRIVE AXLE TIRE BELOW 10/32NDS |  |  |  |  |

# RECONDITIONING AND SUPPLEMENTAL ESTIMATE

| ITEM                                    | DESCRIPTION / COMMENTS                                                           |
|-----------------------------------------|----------------------------------------------------------------------------------|
| Oil, Coolant and Other Fluid Leaks      | X   CLASS 3 DRIP OIL LEAK AT OIL PAN                                             |
| Belt, Alignment, Condition & Adjustment | X   SQEAKING                                                                     |
| Batteries - Capable of Starting Engine  | X   DEAD HAD TO JUMP OFF                                                         |
| Seat Belts                              | X   DRIVER SEAT BELT PLASTIC TRIM LOOSE                                          |
| Windshield, Door & Any Other Glass      | X   DRIVER WINDSHIELD CRACKED                                                    |
| Paint Condition & Physical Damage       | X   BOTH SIDES OF REAR OF BUS DAMAGED /RIGHT FRONT OF BUS DAMAGED                |
| Tires/W heels                           | X   RIGHT STEER AXLE TIRE FLAT/ DRIVER SIDE INNER DRIVE AXLE TIRE BELOW 10/32NDS |
| DRIVER SEAT                             | AIR LEAK                                                                         |
| PASSENGER SIDE MIRROR SWITCH            | FAULTY                                                                           |
| ACTIVE AND INACTIVE CODES               | PRESENT                                                                          |