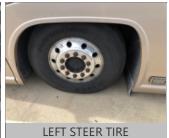

# **BUS**

INSP DATE

VIN (LAST 8) PO NUMBER

INSPECTOR: 5663 INSPECTION ID 139980

| Brakes Options |                  | Brakes             |              |     |     |
|----------------|------------------|--------------------|--------------|-----|-----|
| ABS:           | YES              | Steer Axle Brakes: | 50%          | 50% | (1) |
| HYD:           | NO               | Drive Axle Brakes: | 50%          | 50% | (2) |
| AIR:           | YES              |                    | 50%          | 50% | (3) |
| DISK:          | YES              |                    |              |     | (4) |
| DRUM:          | NO               |                    |              |     | (5) |
| Brake Plates:  | FRONT N / REAR N |                    |              |     | (6) |
| Tires [Front]  |                  | Tires [Rear]       |              |     |     |
| Size:          | 315/80 R22.5     | Size:              | 315/80 R22.5 |     |     |
| Wheels:        | ALUMINUM         | Wheels:            | ALUMINUM     |     |     |
| Detail:        | HANCOOK          | Detail:            | MISMATCHE    | )   |     |

04/26/2021 FW067171

| Tires [Front] |              | Tires [Rear] |              |
|---------------|--------------|--------------|--------------|
| Size:         | 315/80 R22.5 | Size:        | 315/80 R22.5 |
| Wheels:       | ALUMINUM     | Wheels:      | ALUMINUM     |
| Detail:       | HANCOOK      | Detail:      | MISMATCHED   |

| Detail: | HANCOUR                  |                          |                          | CHED                                                                           |  |
|---------|--------------------------|--------------------------|--------------------------|--------------------------------------------------------------------------------|--|
| :       | STEER AXLE               | DRIVE AXLE #1            | DRIVE AXLE #2            | Brake Legend                                                                   |  |
|         |                          | 11 / 32nd<br>HIGHWAY / V | 15 / 32nd<br>HIGHWAY / V | BD = DRUM HAS MORE THAN 1<br>CL = CRACKED LININ                                |  |
|         | 15 / 32nd<br>HIGHWAY / V |                          |                          | LS = LEAKING SEAL(S                                                            |  |
| KIGHI   | F                        | 1                        |                          | Tire Legend                                                                    |  |
| FRONT - |                          | 11 / 32nd<br>HIGHWAY / V | / 32nd<br>/              | C = CUT D = DRY ROT F =<br>M = MISMATCHED TIRES/C/<br>MA = MISMATCHED AXLES (F |  |
| FRONT — |                          | 9 / 32nd<br>HIGHWAY / V  | / 32nd<br>/              | REAR)<br>V = VIRGIN W = IRREGULAR                                              |  |
| (       | 11111                    |                          |                          | R = RECAP: 1 = ONCE, 2 = TWICE                                                 |  |
|         | 11 / 32nd<br>HIGHWAY / V |                          |                          | Tread Legend                                                                   |  |
|         | nighwat / v              |                          |                          | H = HIGHWAY L = LU                                                             |  |
|         |                          | 10 / 32nd<br>HIGHWAY / V | 17 / 32nd<br>HIGHWAY / V |                                                                                |  |

**BUS** 

Requested

INSPECTOR: 5663 INSPECTION ID 139980

CONDITION REPORT

Additional Services

|   | NA KEI OKI                                     |                                                                              |  |  |  |  |
|---|------------------------------------------------|------------------------------------------------------------------------------|--|--|--|--|
|   | Engine Compartment Area                        | COMMENTS                                                                     |  |  |  |  |
| Χ | Oil, Coolant and Other Fluid Leaks             | CLASS 3 DRIP OIL LEAK AT OIL PAN                                             |  |  |  |  |
| Х | Belt, Alignment, Condition & Adjustment        | SQEAKING                                                                     |  |  |  |  |
|   | Operational Test                               | COMMENTS                                                                     |  |  |  |  |
| Χ | Batteries - Capable of Starting Engine         | DEAD HAD TO JUMP OFF                                                         |  |  |  |  |
| Χ | Seat Belts DRIVER SEAT BELT PLASTIC TRIM LOOSE |                                                                              |  |  |  |  |
|   | In Cab Inspection                              | COMMENTS                                                                     |  |  |  |  |
| Χ | Windshield, Door & Any Other Glass             | DRIVER WINDSHIELD CRACKED                                                    |  |  |  |  |
|   | Outside Inspection                             | COMMENTS                                                                     |  |  |  |  |
| Χ | Paint Condition & Physical Damage              | BOTH SIDES OF REAR OF BUS DAMAGED /RIGHT FRONT OF BUS DAMAGED                |  |  |  |  |
|   | Under Vehicle Inspection                       | COMMENTS                                                                     |  |  |  |  |
|   | Tires/Wheels/Brakes                            | COMMENTS                                                                     |  |  |  |  |
| Χ | Tires/Wheels                                   | RIGHT STEER AXLE TIRE FLAT/ DRIVER SIDE INNER DRIVE AXLE TIRE BELOW 10/32NDS |  |  |  |  |

# RECONDITIONING AND SUPPLEMENTAL ESTIMATE

| ITEM                                    | DESCRIPTION / COMMENTS                                                           |
|-----------------------------------------|----------------------------------------------------------------------------------|
| Oil, Coolant and Other Fluid Leaks      | X   CLASS 3 DRIP OIL LEAK AT OIL PAN                                             |
| Belt, Alignment, Condition & Adjustment | X   SQEAKING                                                                     |
| Batteries - Capable of Starting Engine  | X   DEAD HAD TO JUMP OFF                                                         |
| Seat Belts                              | X   DRIVER SEAT BELT PLASTIC TRIM LOOSE                                          |
| Windshield, Door & Any Other Glass      | X   DRIVER WINDSHIELD CRACKED                                                    |
| Paint Condition & Physical Damage       | X   BOTH SIDES OF REAR OF BUS DAMAGED /RIGHT FRONT OF BUS DAMAGED                |
| Tires/W heels                           | X   RIGHT STEER AXLE TIRE FLAT/ DRIVER SIDE INNER DRIVE AXLE TIRE BELOW 10/32NDS |
| DRIVER SEAT                             | AIR LEAK                                                                         |
| PASSENGER SIDE MIRROR SWITCH            | FAULTY                                                                           |
| ACTIVE AND INACTIVE CODES               | PRESENT                                                                          |