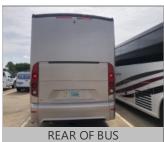

**BUS** 

Requested

INSPECTOR: 5663 INSPECTION ID 139980

CONDITION REPORT

Additional Services

|   | NA KEI OKI                                     |                                                                              |  |  |  |  |
|---|------------------------------------------------|------------------------------------------------------------------------------|--|--|--|--|
|   | Engine Compartment Area                        | COMMENTS                                                                     |  |  |  |  |
| Χ | Oil, Coolant and Other Fluid Leaks             | CLASS 3 DRIP OIL LEAK AT OIL PAN                                             |  |  |  |  |
| Х | Belt, Alignment, Condition & Adjustment        | SQEAKING                                                                     |  |  |  |  |
|   | Operational Test                               | COMMENTS                                                                     |  |  |  |  |
| Χ | Batteries - Capable of Starting Engine         | DEAD HAD TO JUMP OFF                                                         |  |  |  |  |
| Χ | Seat Belts DRIVER SEAT BELT PLASTIC TRIM LOOSE |                                                                              |  |  |  |  |
|   | In Cab Inspection                              | COMMENTS                                                                     |  |  |  |  |
| Χ | Windshield, Door & Any Other Glass             | DRIVER WINDSHIELD CRACKED                                                    |  |  |  |  |
|   | Outside Inspection                             | COMMENTS                                                                     |  |  |  |  |
| Χ | Paint Condition & Physical Damage              | BOTH SIDES OF REAR OF BUS DAMAGED /RIGHT FRONT OF BUS DAMAGED                |  |  |  |  |
|   | Under Vehicle Inspection                       | COMMENTS                                                                     |  |  |  |  |
|   | Tires/Wheels/Brakes                            | COMMENTS                                                                     |  |  |  |  |
| Χ | Tires/Wheels                                   | RIGHT STEER AXLE TIRE FLAT/ DRIVER SIDE INNER DRIVE AXLE TIRE BELOW 10/32NDS |  |  |  |  |

# RECONDITIONING AND SUPPLEMENTAL ESTIMATE

| ITEM                                    | DESCRIPTION / COMMENTS                                                           |
|-----------------------------------------|----------------------------------------------------------------------------------|
| Oil, Coolant and Other Fluid Leaks      | X   CLASS 3 DRIP OIL LEAK AT OIL PAN                                             |
| Belt, Alignment, Condition & Adjustment | X   SQEAKING                                                                     |
| Batteries - Capable of Starting Engine  | X   DEAD HAD TO JUMP OFF                                                         |
| Seat Belts                              | X   DRIVER SEAT BELT PLASTIC TRIM LOOSE                                          |
| Windshield, Door & Any Other Glass      | X   DRIVER WINDSHIELD CRACKED                                                    |
| Paint Condition & Physical Damage       | X   BOTH SIDES OF REAR OF BUS DAMAGED /RIGHT FRONT OF BUS DAMAGED                |
| Tires/W heels                           | X   RIGHT STEER AXLE TIRE FLAT/ DRIVER SIDE INNER DRIVE AXLE TIRE BELOW 10/32NDS |
| DRIVER SEAT                             | AIR LEAK                                                                         |
| PASSENGER SIDE MIRROR SWITCH            | FAULTY                                                                           |
| ACTIVE AND INACTIVE CODES               | PRESENT                                                                          |