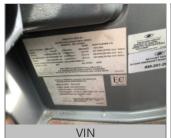

# BUS

INSP DATE

INSPECTOR: 5663 INSPECTION ID 139980

Yes

| Year  | 2015 Make | MCI               |
|-------|-----------|-------------------|
| Model | J4500 VIN | 2MG3JMBA1FW067171 |

VIN (LAST 8) PO NUMBER

Steering Options
Power Steering?:

| i eai                   | 2015  | Wake | IVICI             |
|-------------------------|-------|------|-------------------|
| Model                   | J4500 | VIN  | 2MG3JMBA1FW067171 |
| SPECIFICATION WORKSHEET |       |      |                   |