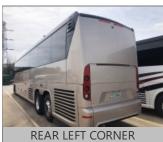

**BUS** 

Requested

INSPECTOR: 5663 INSPECTION ID 139980

CONDITION REPORT

Additional Services

|   | NA KEI OKI                                     |                                                                              |  |  |  |  |
|---|------------------------------------------------|------------------------------------------------------------------------------|--|--|--|--|
|   | Engine Compartment Area                        | COMMENTS                                                                     |  |  |  |  |
| Χ | Oil, Coolant and Other Fluid Leaks             | CLASS 3 DRIP OIL LEAK AT OIL PAN                                             |  |  |  |  |
| Х | Belt, Alignment, Condition & Adjustment        | SQEAKING                                                                     |  |  |  |  |
|   | Operational Test                               | COMMENTS                                                                     |  |  |  |  |
| Χ | Batteries - Capable of Starting Engine         | DEAD HAD TO JUMP OFF                                                         |  |  |  |  |
| Χ | Seat Belts DRIVER SEAT BELT PLASTIC TRIM LOOSE |                                                                              |  |  |  |  |
|   | In Cab Inspection                              | COMMENTS                                                                     |  |  |  |  |
| Χ | Windshield, Door & Any Other Glass             | DRIVER WINDSHIELD CRACKED                                                    |  |  |  |  |
|   | Outside Inspection                             | COMMENTS                                                                     |  |  |  |  |
| Χ | Paint Condition & Physical Damage              | BOTH SIDES OF REAR OF BUS DAMAGED /RIGHT FRONT OF BUS DAMAGED                |  |  |  |  |
|   | Under Vehicle Inspection                       | COMMENTS                                                                     |  |  |  |  |
|   | Tires/Wheels/Brakes                            | COMMENTS                                                                     |  |  |  |  |
| Χ | Tires/Wheels                                   | RIGHT STEER AXLE TIRE FLAT/ DRIVER SIDE INNER DRIVE AXLE TIRE BELOW 10/32NDS |  |  |  |  |

# RECONDITIONING AND SUPPLEMENTAL ESTIMATE

| ITEM                                    | DESCRIPTION / COMMENTS                                                           |
|-----------------------------------------|----------------------------------------------------------------------------------|
| Oil, Coolant and Other Fluid Leaks      | X   CLASS 3 DRIP OIL LEAK AT OIL PAN                                             |
| Belt, Alignment, Condition & Adjustment | X   SQEAKING                                                                     |
| Batteries - Capable of Starting Engine  | X   DEAD HAD TO JUMP OFF                                                         |
| Seat Belts                              | X   DRIVER SEAT BELT PLASTIC TRIM LOOSE                                          |
| Windshield, Door & Any Other Glass      | X   DRIVER WINDSHIELD CRACKED                                                    |
| Paint Condition & Physical Damage       | X   BOTH SIDES OF REAR OF BUS DAMAGED /RIGHT FRONT OF BUS DAMAGED                |
| Tires/W heels                           | X   RIGHT STEER AXLE TIRE FLAT/ DRIVER SIDE INNER DRIVE AXLE TIRE BELOW 10/32NDS |
| DRIVER SEAT                             | AIR LEAK                                                                         |
| PASSENGER SIDE MIRROR SWITCH            | FAULTY                                                                           |
| ACTIVE AND INACTIVE CODES               | PRESENT                                                                          |