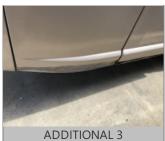

**BUS** 

Requested

INSPECTOR: 5663 INSPECTION ID 139980

CONDITION REPORT

Additional Services

|   | NA KEI OKI                                     |                                                                              |  |  |  |  |
|---|------------------------------------------------|------------------------------------------------------------------------------|--|--|--|--|
|   | Engine Compartment Area                        | COMMENTS                                                                     |  |  |  |  |
| Χ | Oil, Coolant and Other Fluid Leaks             | CLASS 3 DRIP OIL LEAK AT OIL PAN                                             |  |  |  |  |
| Х | Belt, Alignment, Condition & Adjustment        | SQEAKING                                                                     |  |  |  |  |
|   | Operational Test                               | COMMENTS                                                                     |  |  |  |  |
| Χ | Batteries - Capable of Starting Engine         | DEAD HAD TO JUMP OFF                                                         |  |  |  |  |
| Χ | Seat Belts DRIVER SEAT BELT PLASTIC TRIM LOOSE |                                                                              |  |  |  |  |
|   | In Cab Inspection                              | COMMENTS                                                                     |  |  |  |  |
| Χ | Windshield, Door & Any Other Glass             | DRIVER WINDSHIELD CRACKED                                                    |  |  |  |  |
|   | Outside Inspection                             | COMMENTS                                                                     |  |  |  |  |
| Χ | Paint Condition & Physical Damage              | BOTH SIDES OF REAR OF BUS DAMAGED /RIGHT FRONT OF BUS DAMAGED                |  |  |  |  |
|   | Under Vehicle Inspection                       | COMMENTS                                                                     |  |  |  |  |
|   | Tires/Wheels/Brakes                            | COMMENTS                                                                     |  |  |  |  |
| Χ | Tires/Wheels                                   | RIGHT STEER AXLE TIRE FLAT/ DRIVER SIDE INNER DRIVE AXLE TIRE BELOW 10/32NDS |  |  |  |  |

# RECONDITIONING AND SUPPLEMENTAL ESTIMATE

| ITEM                                    | DESCRIPTION / COMMENTS                                                           |
|-----------------------------------------|----------------------------------------------------------------------------------|
| Oil, Coolant and Other Fluid Leaks      | X   CLASS 3 DRIP OIL LEAK AT OIL PAN                                             |
| Belt, Alignment, Condition & Adjustment | X   SQEAKING                                                                     |
| Batteries - Capable of Starting Engine  | X   DEAD HAD TO JUMP OFF                                                         |
| Seat Belts                              | X   DRIVER SEAT BELT PLASTIC TRIM LOOSE                                          |
| Windshield, Door & Any Other Glass      | X   DRIVER WINDSHIELD CRACKED                                                    |
| Paint Condition & Physical Damage       | X   BOTH SIDES OF REAR OF BUS DAMAGED /RIGHT FRONT OF BUS DAMAGED                |
| Tires/W heels                           | X   RIGHT STEER AXLE TIRE FLAT/ DRIVER SIDE INNER DRIVE AXLE TIRE BELOW 10/32NDS |
| DRIVER SEAT                             | AIR LEAK                                                                         |
| PASSENGER SIDE MIRROR SWITCH            | FAULTY                                                                           |
| ACTIVE AND INACTIVE CODES               | PRESENT                                                                          |