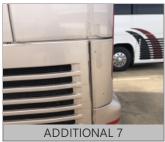

**BUS** 

Requested

INSPECTOR: 5663 INSPECTION ID 139980

CONDITION REPORT

Additional Services

|   | NA KEI OKI                                     |                                                                              |  |  |  |  |
|---|------------------------------------------------|------------------------------------------------------------------------------|--|--|--|--|
|   | Engine Compartment Area                        | COMMENTS                                                                     |  |  |  |  |
| Χ | Oil, Coolant and Other Fluid Leaks             | CLASS 3 DRIP OIL LEAK AT OIL PAN                                             |  |  |  |  |
| Х | Belt, Alignment, Condition & Adjustment        | SQEAKING                                                                     |  |  |  |  |
|   | Operational Test                               | COMMENTS                                                                     |  |  |  |  |
| Χ | Batteries - Capable of Starting Engine         | DEAD HAD TO JUMP OFF                                                         |  |  |  |  |
| Χ | Seat Belts DRIVER SEAT BELT PLASTIC TRIM LOOSE |                                                                              |  |  |  |  |
|   | In Cab Inspection                              | COMMENTS                                                                     |  |  |  |  |
| Χ | Windshield, Door & Any Other Glass             | DRIVER WINDSHIELD CRACKED                                                    |  |  |  |  |
|   | Outside Inspection                             | COMMENTS                                                                     |  |  |  |  |
| Χ | Paint Condition & Physical Damage              | BOTH SIDES OF REAR OF BUS DAMAGED /RIGHT FRONT OF BUS DAMAGED                |  |  |  |  |
|   | Under Vehicle Inspection                       | COMMENTS                                                                     |  |  |  |  |
|   | Tires/Wheels/Brakes                            | COMMENTS                                                                     |  |  |  |  |
| Χ | Tires/Wheels                                   | RIGHT STEER AXLE TIRE FLAT/ DRIVER SIDE INNER DRIVE AXLE TIRE BELOW 10/32NDS |  |  |  |  |

# RECONDITIONING AND SUPPLEMENTAL ESTIMATE

| ITEM                                    | DESCRIPTION / COMMENTS                                                           |
|-----------------------------------------|----------------------------------------------------------------------------------|
| Oil, Coolant and Other Fluid Leaks      | X   CLASS 3 DRIP OIL LEAK AT OIL PAN                                             |
| Belt, Alignment, Condition & Adjustment | X   SQEAKING                                                                     |
| Batteries - Capable of Starting Engine  | X   DEAD HAD TO JUMP OFF                                                         |
| Seat Belts                              | X   DRIVER SEAT BELT PLASTIC TRIM LOOSE                                          |
| Windshield, Door & Any Other Glass      | X   DRIVER WINDSHIELD CRACKED                                                    |
| Paint Condition & Physical Damage       | X   BOTH SIDES OF REAR OF BUS DAMAGED /RIGHT FRONT OF BUS DAMAGED                |
| Tires/W heels                           | X   RIGHT STEER AXLE TIRE FLAT/ DRIVER SIDE INNER DRIVE AXLE TIRE BELOW 10/32NDS |
| DRIVER SEAT                             | AIR LEAK                                                                         |
| PASSENGER SIDE MIRROR SWITCH            | FAULTY                                                                           |
| ACTIVE AND INACTIVE CODES               | PRESENT                                                                          |