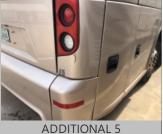

**BUS** 

Requested

INSPECTOR: 5663 INSPECTION ID 139980

CONDITION REPORT

Additional Services

|   | NA KEI OKI                                     |                                                                              |  |  |  |  |
|---|------------------------------------------------|------------------------------------------------------------------------------|--|--|--|--|
|   | Engine Compartment Area                        | COMMENTS                                                                     |  |  |  |  |
| Χ | Oil, Coolant and Other Fluid Leaks             | CLASS 3 DRIP OIL LEAK AT OIL PAN                                             |  |  |  |  |
| Х | Belt, Alignment, Condition & Adjustment        | SQEAKING                                                                     |  |  |  |  |
|   | Operational Test                               | COMMENTS                                                                     |  |  |  |  |
| Χ | Batteries - Capable of Starting Engine         | DEAD HAD TO JUMP OFF                                                         |  |  |  |  |
| Χ | Seat Belts DRIVER SEAT BELT PLASTIC TRIM LOOSE |                                                                              |  |  |  |  |
|   | In Cab Inspection                              | COMMENTS                                                                     |  |  |  |  |
| Χ | Windshield, Door & Any Other Glass             | DRIVER WINDSHIELD CRACKED                                                    |  |  |  |  |
|   | Outside Inspection                             | COMMENTS                                                                     |  |  |  |  |
| Χ | Paint Condition & Physical Damage              | BOTH SIDES OF REAR OF BUS DAMAGED /RIGHT FRONT OF BUS DAMAGED                |  |  |  |  |
|   | Under Vehicle Inspection                       | COMMENTS                                                                     |  |  |  |  |
|   | Tires/Wheels/Brakes                            | COMMENTS                                                                     |  |  |  |  |
| Χ | Tires/Wheels                                   | RIGHT STEER AXLE TIRE FLAT/ DRIVER SIDE INNER DRIVE AXLE TIRE BELOW 10/32NDS |  |  |  |  |

# RECONDITIONING AND SUPPLEMENTAL ESTIMATE

| ITEM                                    | DESCRIPTION / COMMENTS                                                           |
|-----------------------------------------|----------------------------------------------------------------------------------|
| Oil, Coolant and Other Fluid Leaks      | X   CLASS 3 DRIP OIL LEAK AT OIL PAN                                             |
| Belt, Alignment, Condition & Adjustment | X   SQEAKING                                                                     |
| Batteries - Capable of Starting Engine  | X   DEAD HAD TO JUMP OFF                                                         |
| Seat Belts                              | X   DRIVER SEAT BELT PLASTIC TRIM LOOSE                                          |
| Windshield, Door & Any Other Glass      | X   DRIVER WINDSHIELD CRACKED                                                    |
| Paint Condition & Physical Damage       | X   BOTH SIDES OF REAR OF BUS DAMAGED /RIGHT FRONT OF BUS DAMAGED                |
| Tires/W heels                           | X   RIGHT STEER AXLE TIRE FLAT/ DRIVER SIDE INNER DRIVE AXLE TIRE BELOW 10/32NDS |
| DRIVER SEAT                             | AIR LEAK                                                                         |
| PASSENGER SIDE MIRROR SWITCH            | FAULTY                                                                           |
| ACTIVE AND INACTIVE CODES               | PRESENT                                                                          |