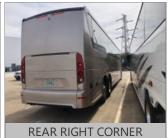

**BUS** 

Requested

INSPECTOR: 5663 INSPECTION ID 139980

CONDITION REPORT

Additional Services

|   | NA KEI OKI                                     |                                                                              |  |  |  |  |
|---|------------------------------------------------|------------------------------------------------------------------------------|--|--|--|--|
|   | Engine Compartment Area                        | COMMENTS                                                                     |  |  |  |  |
| Χ | Oil, Coolant and Other Fluid Leaks             | CLASS 3 DRIP OIL LEAK AT OIL PAN                                             |  |  |  |  |
| Х | Belt, Alignment, Condition & Adjustment        | SQEAKING                                                                     |  |  |  |  |
|   | Operational Test                               | COMMENTS                                                                     |  |  |  |  |
| Χ | Batteries - Capable of Starting Engine         | DEAD HAD TO JUMP OFF                                                         |  |  |  |  |
| Χ | Seat Belts DRIVER SEAT BELT PLASTIC TRIM LOOSE |                                                                              |  |  |  |  |
|   | In Cab Inspection                              | COMMENTS                                                                     |  |  |  |  |
| Χ | Windshield, Door & Any Other Glass             | DRIVER WINDSHIELD CRACKED                                                    |  |  |  |  |
|   | Outside Inspection                             | COMMENTS                                                                     |  |  |  |  |
| Χ | Paint Condition & Physical Damage              | BOTH SIDES OF REAR OF BUS DAMAGED /RIGHT FRONT OF BUS DAMAGED                |  |  |  |  |
|   | Under Vehicle Inspection                       | COMMENTS                                                                     |  |  |  |  |
|   | Tires/Wheels/Brakes                            | COMMENTS                                                                     |  |  |  |  |
| Χ | Tires/Wheels                                   | RIGHT STEER AXLE TIRE FLAT/ DRIVER SIDE INNER DRIVE AXLE TIRE BELOW 10/32NDS |  |  |  |  |

# RECONDITIONING AND SUPPLEMENTAL ESTIMATE

| ITEM                                    | DESCRIPTION / COMMENTS                                                           |
|-----------------------------------------|----------------------------------------------------------------------------------|
| Oil, Coolant and Other Fluid Leaks      | X   CLASS 3 DRIP OIL LEAK AT OIL PAN                                             |
| Belt, Alignment, Condition & Adjustment | X   SQEAKING                                                                     |
| Batteries - Capable of Starting Engine  | X   DEAD HAD TO JUMP OFF                                                         |
| Seat Belts                              | X   DRIVER SEAT BELT PLASTIC TRIM LOOSE                                          |
| Windshield, Door & Any Other Glass      | X   DRIVER WINDSHIELD CRACKED                                                    |
| Paint Condition & Physical Damage       | X   BOTH SIDES OF REAR OF BUS DAMAGED /RIGHT FRONT OF BUS DAMAGED                |
| Tires/W heels                           | X   RIGHT STEER AXLE TIRE FLAT/ DRIVER SIDE INNER DRIVE AXLE TIRE BELOW 10/32NDS |
| DRIVER SEAT                             | AIR LEAK                                                                         |
| PASSENGER SIDE MIRROR SWITCH            | FAULTY                                                                           |
| ACTIVE AND INACTIVE CODES               | PRESENT                                                                          |