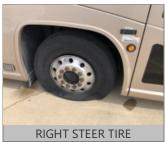

# **BUS**

INSP DATE

VIN (LAST 8) PO NUMBER

INSPECTOR: 5663 INSPECTION ID 139980

| Brakes Options |                  | Brakes             |              |     |     |
|----------------|------------------|--------------------|--------------|-----|-----|
| ABS:           | YES              | Steer Axle Brakes: | 50%          | 50% | (1) |
| HYD:           | NO               | Drive Axle Brakes: | 50%          | 50% | (2) |
| AIR:           | YES              |                    | 50%          | 50% | (3) |
| DISK:          | YES              |                    |              |     | (4) |
| DRUM:          | NO               |                    |              |     | (5) |
| Brake Plates:  | FRONT N / REAR N |                    |              |     | (6) |
| Tires [Front]  |                  | Tires [Rear]       |              |     |     |
| Size:          | 315/80 R22.5     | Size:              | 315/80 R22.5 |     |     |
| Wheels:        | ALUMINUM         | Wheels:            | ALUMINUM     |     |     |
| Detail:        | HANCOOK          | Detail:            | MISMATCHE    | )   |     |

04/26/2021 FW067171

| Tires [Front] |              | Tires [Rear] |              |
|---------------|--------------|--------------|--------------|
| Size:         | 315/80 R22.5 | Size:        | 315/80 R22.5 |
| Wheels:       | ALUMINUM     | Wheels:      | ALUMINUM     |
| Detail:       | HANCOOK      | Detail:      | MISMATCHED   |

| Detail: | HANCOUR                  |                          |                          | CHED                                                                           |  |
|---------|--------------------------|--------------------------|--------------------------|--------------------------------------------------------------------------------|--|
| :       | STEER AXLE               | DRIVE AXLE #1            | DRIVE AXLE #2            | Brake Legend                                                                   |  |
|         |                          | 11 / 32nd<br>HIGHWAY / V | 15 / 32nd<br>HIGHWAY / V | BD = DRUM HAS MORE THAN 1<br>CL = CRACKED LININ                                |  |
|         | 15 / 32nd<br>HIGHWAY / V |                          |                          | LS = LEAKING SEAL(S                                                            |  |
| KIGHI   | F                        | 1                        |                          | Tire Legend                                                                    |  |
| FRONT - |                          | 11 / 32nd<br>HIGHWAY / V | / 32nd<br>/              | C = CUT D = DRY ROT F =<br>M = MISMATCHED TIRES/C/<br>MA = MISMATCHED AXLES (F |  |
| FRONT — |                          | 9 / 32nd<br>HIGHWAY / V  | / 32nd<br>/              | REAR)<br>V = VIRGIN W = IRREGULAR                                              |  |
| (       | 11111                    |                          |                          | R = RECAP: 1 = ONCE, 2 = TWICE                                                 |  |
|         | 11 / 32nd<br>HIGHWAY / V |                          |                          | Tread Legend                                                                   |  |
|         | nighwat / v              |                          |                          | H = HIGHWAY L = LU                                                             |  |
|         |                          | 10 / 32nd<br>HIGHWAY / V | 17 / 32nd<br>HIGHWAY / V |                                                                                |  |

**BUS** 

Requested

INSPECTOR: 5663 INSPECTION ID 139980

CONDITION REPORT

Additional Services

|   | NA KEI OKI                                     |                                                                              |  |  |  |  |
|---|------------------------------------------------|------------------------------------------------------------------------------|--|--|--|--|
|   | Engine Compartment Area                        | COMMENTS                                                                     |  |  |  |  |
| Χ | Oil, Coolant and Other Fluid Leaks             | CLASS 3 DRIP OIL LEAK AT OIL PAN                                             |  |  |  |  |
| Х | Belt, Alignment, Condition & Adjustment        | SQEAKING                                                                     |  |  |  |  |
|   | Operational Test                               | COMMENTS                                                                     |  |  |  |  |
| Χ | Batteries - Capable of Starting Engine         | DEAD HAD TO JUMP OFF                                                         |  |  |  |  |
| Χ | Seat Belts DRIVER SEAT BELT PLASTIC TRIM LOOSE |                                                                              |  |  |  |  |
|   | In Cab Inspection                              | COMMENTS                                                                     |  |  |  |  |
| Χ | Windshield, Door & Any Other Glass             | DRIVER WINDSHIELD CRACKED                                                    |  |  |  |  |
|   | Outside Inspection                             | COMMENTS                                                                     |  |  |  |  |
| Χ | Paint Condition & Physical Damage              | BOTH SIDES OF REAR OF BUS DAMAGED /RIGHT FRONT OF BUS DAMAGED                |  |  |  |  |
|   | Under Vehicle Inspection                       | COMMENTS                                                                     |  |  |  |  |
|   | Tires/Wheels/Brakes                            | COMMENTS                                                                     |  |  |  |  |
| Χ | Tires/Wheels                                   | RIGHT STEER AXLE TIRE FLAT/ DRIVER SIDE INNER DRIVE AXLE TIRE BELOW 10/32NDS |  |  |  |  |

# RECONDITIONING AND SUPPLEMENTAL ESTIMATE

| ITEM                                    | DESCRIPTION / COMMENTS                                                           |
|-----------------------------------------|----------------------------------------------------------------------------------|
| Oil, Coolant and Other Fluid Leaks      | X   CLASS 3 DRIP OIL LEAK AT OIL PAN                                             |
| Belt, Alignment, Condition & Adjustment | X   SQEAKING                                                                     |
| Batteries - Capable of Starting Engine  | X   DEAD HAD TO JUMP OFF                                                         |
| Seat Belts                              | X   DRIVER SEAT BELT PLASTIC TRIM LOOSE                                          |
| Windshield, Door & Any Other Glass      | X   DRIVER WINDSHIELD CRACKED                                                    |
| Paint Condition & Physical Damage       | X   BOTH SIDES OF REAR OF BUS DAMAGED /RIGHT FRONT OF BUS DAMAGED                |
| Tires/W heels                           | X   RIGHT STEER AXLE TIRE FLAT/ DRIVER SIDE INNER DRIVE AXLE TIRE BELOW 10/32NDS |
| DRIVER SEAT                             | AIR LEAK                                                                         |
| PASSENGER SIDE MIRROR SWITCH            | FAULTY                                                                           |
| ACTIVE AND INACTIVE CODES               | PRESENT                                                                          |