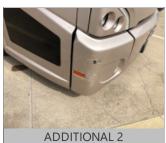

**BUS** 

Requested

INSPECTOR: 5663 INSPECTION ID 139980

CONDITION REPORT

Additional Services

|   | NA KEI OKI                                     |                                                                              |  |  |  |  |
|---|------------------------------------------------|------------------------------------------------------------------------------|--|--|--|--|
|   | Engine Compartment Area                        | COMMENTS                                                                     |  |  |  |  |
| Χ | Oil, Coolant and Other Fluid Leaks             | CLASS 3 DRIP OIL LEAK AT OIL PAN                                             |  |  |  |  |
| Х | Belt, Alignment, Condition & Adjustment        | SQEAKING                                                                     |  |  |  |  |
|   | Operational Test                               | COMMENTS                                                                     |  |  |  |  |
| Χ | Batteries - Capable of Starting Engine         | DEAD HAD TO JUMP OFF                                                         |  |  |  |  |
| Χ | Seat Belts DRIVER SEAT BELT PLASTIC TRIM LOOSE |                                                                              |  |  |  |  |
|   | In Cab Inspection                              | COMMENTS                                                                     |  |  |  |  |
| Χ | Windshield, Door & Any Other Glass             | DRIVER WINDSHIELD CRACKED                                                    |  |  |  |  |
|   | Outside Inspection                             | COMMENTS                                                                     |  |  |  |  |
| Χ | Paint Condition & Physical Damage              | BOTH SIDES OF REAR OF BUS DAMAGED /RIGHT FRONT OF BUS DAMAGED                |  |  |  |  |
|   | Under Vehicle Inspection                       | COMMENTS                                                                     |  |  |  |  |
|   | Tires/Wheels/Brakes                            | COMMENTS                                                                     |  |  |  |  |
| Χ | Tires/Wheels                                   | RIGHT STEER AXLE TIRE FLAT/ DRIVER SIDE INNER DRIVE AXLE TIRE BELOW 10/32NDS |  |  |  |  |

# RECONDITIONING AND SUPPLEMENTAL ESTIMATE

| ITEM                                    | DESCRIPTION / COMMENTS                                                           |
|-----------------------------------------|----------------------------------------------------------------------------------|
| Oil, Coolant and Other Fluid Leaks      | X   CLASS 3 DRIP OIL LEAK AT OIL PAN                                             |
| Belt, Alignment, Condition & Adjustment | X   SQEAKING                                                                     |
| Batteries - Capable of Starting Engine  | X   DEAD HAD TO JUMP OFF                                                         |
| Seat Belts                              | X   DRIVER SEAT BELT PLASTIC TRIM LOOSE                                          |
| Windshield, Door & Any Other Glass      | X   DRIVER WINDSHIELD CRACKED                                                    |
| Paint Condition & Physical Damage       | X   BOTH SIDES OF REAR OF BUS DAMAGED /RIGHT FRONT OF BUS DAMAGED                |
| Tires/W heels                           | X   RIGHT STEER AXLE TIRE FLAT/ DRIVER SIDE INNER DRIVE AXLE TIRE BELOW 10/32NDS |
| DRIVER SEAT                             | AIR LEAK                                                                         |
| PASSENGER SIDE MIRROR SWITCH            | FAULTY                                                                           |
| ACTIVE AND INACTIVE CODES               | PRESENT                                                                          |