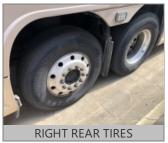

# **BUS**

INSP DATE

VIN (LAST 8) PO NUMBER

INSPECTOR: 5663 INSPECTION ID 139980

| Brakes Options |                  | Brakes             |              |     |     |
|----------------|------------------|--------------------|--------------|-----|-----|
| ABS:           | YES              | Steer Axle Brakes: | 50%          | 50% | (1) |
| HYD:           | NO               | Drive Axle Brakes: | 50%          | 50% | (2) |
| AIR:           | YES              |                    | 50%          | 50% | (3) |
| DISK:          | YES              |                    |              |     | (4) |
| DRUM:          | NO               |                    |              |     | (5) |
| Brake Plates:  | FRONT N / REAR N |                    |              |     | (6) |
| Tires [Front]  |                  | Tires [Rear]       |              |     |     |
| Size:          | 315/80 R22.5     | Size:              | 315/80 R22.5 |     |     |
| Wheels:        | ALUMINUM         | Wheels:            | ALUMINUM     |     |     |
| Detail:        | HANCOOK          | Detail:            | MISMATCHE    | )   |     |

04/26/2021 FW067171

| Tires [Front] |              | Tires [Rear] |              |
|---------------|--------------|--------------|--------------|
| Size:         | 315/80 R22.5 | Size:        | 315/80 R22.5 |
| Wheels:       | ALUMINUM     | Wheels:      | ALUMINUM     |
| Detail:       | HANCOOK      | Detail:      | MISMATCHED   |

| Detail: | HANCOUR                  |                          |                          | CHED                                                                           |  |
|---------|--------------------------|--------------------------|--------------------------|--------------------------------------------------------------------------------|--|
| :       | STEER AXLE               | DRIVE AXLE #1            | DRIVE AXLE #2            | Brake Legend                                                                   |  |
|         |                          | 11 / 32nd<br>HIGHWAY / V | 15 / 32nd<br>HIGHWAY / V | BD = DRUM HAS MORE THAN 1<br>CL = CRACKED LININ                                |  |
|         | 15 / 32nd<br>HIGHWAY / V |                          |                          | LS = LEAKING SEAL(S                                                            |  |
| KIGHI   | F                        | 1                        |                          | Tire Legend                                                                    |  |
| FRONT - |                          | 11 / 32nd<br>HIGHWAY / V | / 32nd<br>/              | C = CUT D = DRY ROT F =<br>M = MISMATCHED TIRES/C/<br>MA = MISMATCHED AXLES (F |  |
| FRONT — |                          | 9 / 32nd<br>HIGHWAY / V  | / 32nd<br>/              | REAR)<br>V = VIRGIN W = IRREGULAR                                              |  |
| (       | 11111                    |                          |                          | R = RECAP: 1 = ONCE, 2 = TWICE                                                 |  |
|         | 11 / 32nd<br>HIGHWAY / V |                          |                          | Tread Legend                                                                   |  |
|         | nighwat / v              |                          |                          | H = HIGHWAY L = LU                                                             |  |
|         |                          | 10 / 32nd<br>HIGHWAY / V | 17 / 32nd<br>HIGHWAY / V |                                                                                |  |