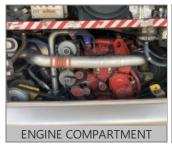

**BUS** 

Requested

INSPECTOR: 5663 INSPECTION ID 139980

CONDITION REPORT

Additional Services

|   | NA KEI OKI                                     |                                                                              |  |  |  |  |
|---|------------------------------------------------|------------------------------------------------------------------------------|--|--|--|--|
|   | Engine Compartment Area                        | COMMENTS                                                                     |  |  |  |  |
| Χ | Oil, Coolant and Other Fluid Leaks             | CLASS 3 DRIP OIL LEAK AT OIL PAN                                             |  |  |  |  |
| Х | Belt, Alignment, Condition & Adjustment        | SQEAKING                                                                     |  |  |  |  |
|   | Operational Test                               | COMMENTS                                                                     |  |  |  |  |
| Χ | Batteries - Capable of Starting Engine         | DEAD HAD TO JUMP OFF                                                         |  |  |  |  |
| Χ | Seat Belts DRIVER SEAT BELT PLASTIC TRIM LOOSE |                                                                              |  |  |  |  |
|   | In Cab Inspection                              | COMMENTS                                                                     |  |  |  |  |
| Χ | Windshield, Door & Any Other Glass             | DRIVER WINDSHIELD CRACKED                                                    |  |  |  |  |
|   | Outside Inspection                             | COMMENTS                                                                     |  |  |  |  |
| Χ | Paint Condition & Physical Damage              | BOTH SIDES OF REAR OF BUS DAMAGED /RIGHT FRONT OF BUS DAMAGED                |  |  |  |  |
|   | Under Vehicle Inspection                       | COMMENTS                                                                     |  |  |  |  |
|   | Tires/Wheels/Brakes                            | COMMENTS                                                                     |  |  |  |  |
| Χ | Tires/Wheels                                   | RIGHT STEER AXLE TIRE FLAT/ DRIVER SIDE INNER DRIVE AXLE TIRE BELOW 10/32NDS |  |  |  |  |

# RECONDITIONING AND SUPPLEMENTAL ESTIMATE

| ITEM                                    | DESCRIPTION / COMMENTS                                                           |
|-----------------------------------------|----------------------------------------------------------------------------------|
| Oil, Coolant and Other Fluid Leaks      | X   CLASS 3 DRIP OIL LEAK AT OIL PAN                                             |
| Belt, Alignment, Condition & Adjustment | X   SQEAKING                                                                     |
| Batteries - Capable of Starting Engine  | X   DEAD HAD TO JUMP OFF                                                         |
| Seat Belts                              | X   DRIVER SEAT BELT PLASTIC TRIM LOOSE                                          |
| Windshield, Door & Any Other Glass      | X   DRIVER WINDSHIELD CRACKED                                                    |
| Paint Condition & Physical Damage       | X   BOTH SIDES OF REAR OF BUS DAMAGED /RIGHT FRONT OF BUS DAMAGED                |
| Tires/W heels                           | X   RIGHT STEER AXLE TIRE FLAT/ DRIVER SIDE INNER DRIVE AXLE TIRE BELOW 10/32NDS |
| DRIVER SEAT                             | AIR LEAK                                                                         |
| PASSENGER SIDE MIRROR SWITCH            | FAULTY                                                                           |
| ACTIVE AND INACTIVE CODES               | PRESENT                                                                          |