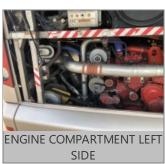

**BUS** 

Requested

INSPECTOR: 5663 INSPECTION ID 139980

CONDITION REPORT

Additional Services

|   | NA KEI OKI                                     |                                                                              |  |  |  |  |
|---|------------------------------------------------|------------------------------------------------------------------------------|--|--|--|--|
|   | Engine Compartment Area                        | COMMENTS                                                                     |  |  |  |  |
| Χ | Oil, Coolant and Other Fluid Leaks             | CLASS 3 DRIP OIL LEAK AT OIL PAN                                             |  |  |  |  |
| Х | Belt, Alignment, Condition & Adjustment        | SQEAKING                                                                     |  |  |  |  |
|   | Operational Test                               | COMMENTS                                                                     |  |  |  |  |
| Χ | Batteries - Capable of Starting Engine         | DEAD HAD TO JUMP OFF                                                         |  |  |  |  |
| Χ | Seat Belts DRIVER SEAT BELT PLASTIC TRIM LOOSE |                                                                              |  |  |  |  |
|   | In Cab Inspection                              | COMMENTS                                                                     |  |  |  |  |
| Χ | Windshield, Door & Any Other Glass             | DRIVER WINDSHIELD CRACKED                                                    |  |  |  |  |
|   | Outside Inspection                             | COMMENTS                                                                     |  |  |  |  |
| Χ | Paint Condition & Physical Damage              | BOTH SIDES OF REAR OF BUS DAMAGED /RIGHT FRONT OF BUS DAMAGED                |  |  |  |  |
|   | Under Vehicle Inspection                       | COMMENTS                                                                     |  |  |  |  |
|   | Tires/Wheels/Brakes                            | COMMENTS                                                                     |  |  |  |  |
| Χ | Tires/Wheels                                   | RIGHT STEER AXLE TIRE FLAT/ DRIVER SIDE INNER DRIVE AXLE TIRE BELOW 10/32NDS |  |  |  |  |

# RECONDITIONING AND SUPPLEMENTAL ESTIMATE

| ITEM                                    | DESCRIPTION / COMMENTS                                                           |
|-----------------------------------------|----------------------------------------------------------------------------------|
| Oil, Coolant and Other Fluid Leaks      | X   CLASS 3 DRIP OIL LEAK AT OIL PAN                                             |
| Belt, Alignment, Condition & Adjustment | X   SQEAKING                                                                     |
| Batteries - Capable of Starting Engine  | X   DEAD HAD TO JUMP OFF                                                         |
| Seat Belts                              | X   DRIVER SEAT BELT PLASTIC TRIM LOOSE                                          |
| Windshield, Door & Any Other Glass      | X   DRIVER WINDSHIELD CRACKED                                                    |
| Paint Condition & Physical Damage       | X   BOTH SIDES OF REAR OF BUS DAMAGED /RIGHT FRONT OF BUS DAMAGED                |
| Tires/W heels                           | X   RIGHT STEER AXLE TIRE FLAT/ DRIVER SIDE INNER DRIVE AXLE TIRE BELOW 10/32NDS |
| DRIVER SEAT                             | AIR LEAK                                                                         |
| PASSENGER SIDE MIRROR SWITCH            | FAULTY                                                                           |
| ACTIVE AND INACTIVE CODES               | PRESENT                                                                          |