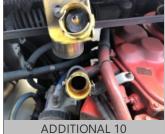

**BUS** 

Requested

INSPECTOR: 5663 INSPECTION ID 139980

CONDITION REPORT

Additional Services

|   | NA KEI OKI                                     |                                                                              |  |  |  |  |
|---|------------------------------------------------|------------------------------------------------------------------------------|--|--|--|--|
|   | Engine Compartment Area                        | COMMENTS                                                                     |  |  |  |  |
| Χ | Oil, Coolant and Other Fluid Leaks             | CLASS 3 DRIP OIL LEAK AT OIL PAN                                             |  |  |  |  |
| Х | Belt, Alignment, Condition & Adjustment        | SQEAKING                                                                     |  |  |  |  |
|   | Operational Test                               | COMMENTS                                                                     |  |  |  |  |
| Χ | Batteries - Capable of Starting Engine         | DEAD HAD TO JUMP OFF                                                         |  |  |  |  |
| Χ | Seat Belts DRIVER SEAT BELT PLASTIC TRIM LOOSE |                                                                              |  |  |  |  |
|   | In Cab Inspection                              | COMMENTS                                                                     |  |  |  |  |
| Χ | Windshield, Door & Any Other Glass             | DRIVER WINDSHIELD CRACKED                                                    |  |  |  |  |
|   | Outside Inspection                             | COMMENTS                                                                     |  |  |  |  |
| Χ | Paint Condition & Physical Damage              | BOTH SIDES OF REAR OF BUS DAMAGED /RIGHT FRONT OF BUS DAMAGED                |  |  |  |  |
|   | Under Vehicle Inspection                       | COMMENTS                                                                     |  |  |  |  |
|   | Tires/Wheels/Brakes                            | COMMENTS                                                                     |  |  |  |  |
| Χ | Tires/Wheels                                   | RIGHT STEER AXLE TIRE FLAT/ DRIVER SIDE INNER DRIVE AXLE TIRE BELOW 10/32NDS |  |  |  |  |

# RECONDITIONING AND SUPPLEMENTAL ESTIMATE

| ITEM                                    | DESCRIPTION / COMMENTS                                                           |
|-----------------------------------------|----------------------------------------------------------------------------------|
| Oil, Coolant and Other Fluid Leaks      | X   CLASS 3 DRIP OIL LEAK AT OIL PAN                                             |
| Belt, Alignment, Condition & Adjustment | X   SQEAKING                                                                     |
| Batteries - Capable of Starting Engine  | X   DEAD HAD TO JUMP OFF                                                         |
| Seat Belts                              | X   DRIVER SEAT BELT PLASTIC TRIM LOOSE                                          |
| Windshield, Door & Any Other Glass      | X   DRIVER WINDSHIELD CRACKED                                                    |
| Paint Condition & Physical Damage       | X   BOTH SIDES OF REAR OF BUS DAMAGED /RIGHT FRONT OF BUS DAMAGED                |
| Tires/W heels                           | X   RIGHT STEER AXLE TIRE FLAT/ DRIVER SIDE INNER DRIVE AXLE TIRE BELOW 10/32NDS |
| DRIVER SEAT                             | AIR LEAK                                                                         |
| PASSENGER SIDE MIRROR SWITCH            | FAULTY                                                                           |
| ACTIVE AND INACTIVE CODES               | PRESENT                                                                          |