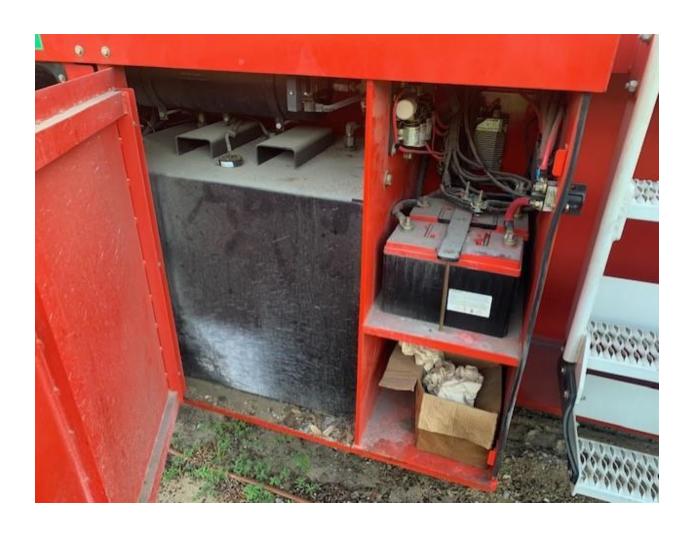

### **Visual Inspection**

| Oil Leaks                | Small hydraulic leak under cab. |
|--------------------------|---------------------------------|
| Air Leaks                | Good                            |
| Tires                    | Poor – needs replaced.          |
| Windows                  | Good                            |
| Body Damage              | Good                            |
| Lights                   | Good                            |
| Engine Mount Bolts       | Good                            |
| Transmission Mount Bolts | Good                            |
| Road Axle Mount Bolts    | Good                            |

# **Service Check Points**

| Radiator Level                    | Good                  |
|-----------------------------------|-----------------------|
| Condition of Radiator and Hoses   | Good                  |
| Engine Oil Level                  | Good                  |
| Engine Oil Filter                 | Good                  |
| Air Filter                        | Poor – Needs replaced |
| Belts                             | Good                  |
| Fuel Filter                       | Good                  |
| Battery Hold Down and Connections | Good                  |
| Rail Wheel Bolts                  | Good                  |
| Differential Bolts                | Good                  |
| Front Axle Fluid Levels           | Good                  |
| Planetary Fluid Levels            | Good                  |
| Road Wheel Bolts                  | Good                  |
| Hydraulic Oil Level               | Good                  |
| Compressor Oil Level              | Good                  |
| U-Joints                          | Good                  |
| Parking Brake Operation           | Good                  |
| Parking Brake Pads                | Good                  |

| Def Fluid Level      | Good                |
|----------------------|---------------------|
| Rail Wheel Condition | Good                |
| Road Tires           | Poor – Needs placed |
| Batteries            | Good                |