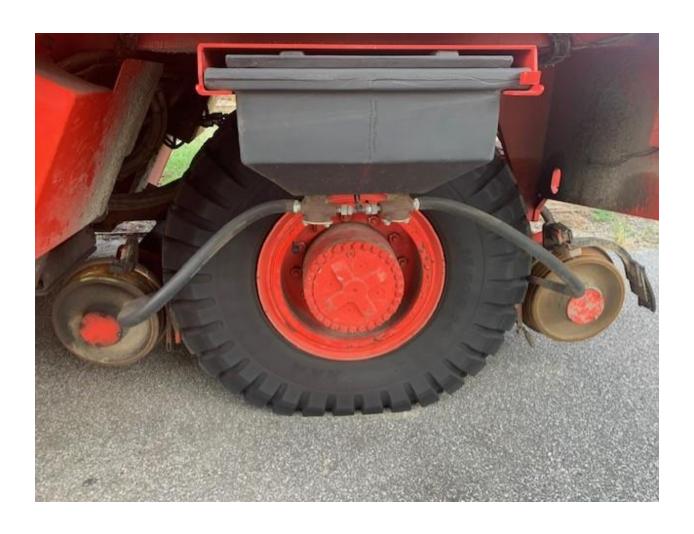

### **Visual Inspection**

| Oil Leaks                | Small hydraulic leak under cab. |
|--------------------------|---------------------------------|
| Air Leaks                | Good                            |
| Tires                    | Poor – needs replaced.          |
| Windows                  | Good                            |
| Body Damage              | Good                            |
| Lights                   | Good                            |
| Engine Mount Bolts       | Good                            |
| Transmission Mount Bolts | Good                            |
| Road Axle Mount Bolts    | Good                            |

| Def Fluid Level      | Good                |
|----------------------|---------------------|
| Rail Wheel Condition | Good                |
| Road Tires           | Poor – Needs placed |
| Batteries            | Good                |