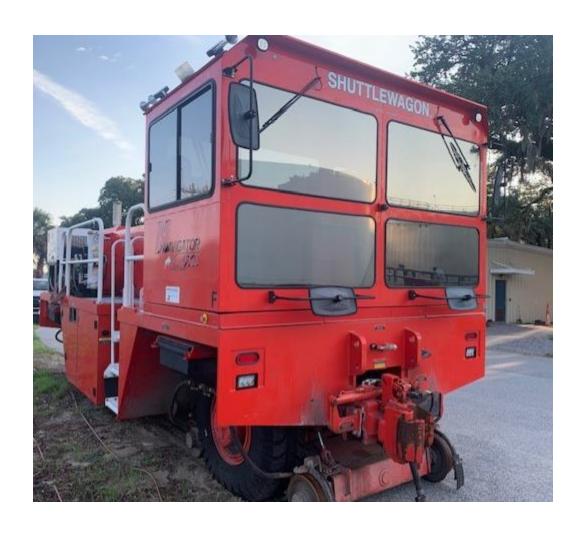

## **CONDITION REPORT**

Make: Shuttlewagon Model: NVX9060 S/N: 906019030 Hours: 1277

Date of Inspection: 8/15/2023

#### Overview:

The unit is in good condition.

### **Visual Inspection**

| Oil Leaks                | Small hydraulic leak under cab. |
|--------------------------|---------------------------------|
| Air Leaks                | Good                            |
| Tires                    | Poor – needs replaced.          |
| Windows                  | Good                            |
| Body Damage              | Good                            |
| Lights                   | Good                            |
| Engine Mount Bolts       | Good                            |
| Transmission Mount Bolts | Good                            |
| Road Axle Mount Bolts    | Good                            |