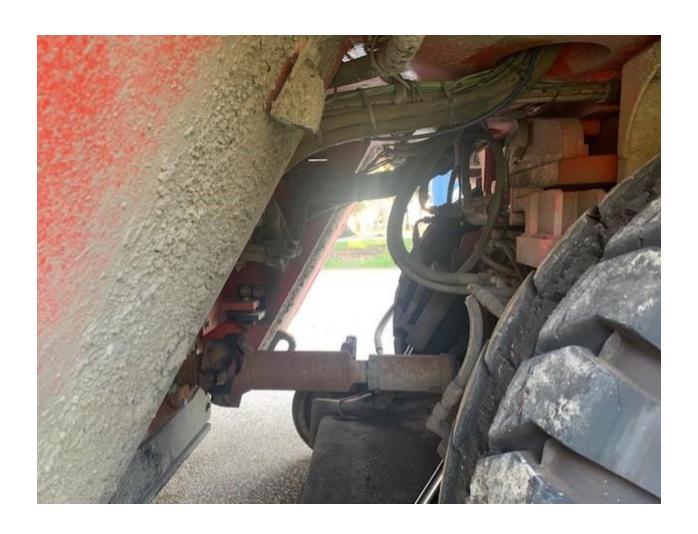

#### Items that need Addressed:

Replace tires.

Inspect to find cause of hydraulic leak under cab.

### **Visual Inspection**

| Oil Leaks                | Small hydraulic leak under cab. |
|--------------------------|---------------------------------|
| Air Leaks                | Good                            |
| Tires                    | Poor – needs replaced.          |
| Windows                  | Good                            |
| Body Damage              | Good                            |
| Lights                   | Good                            |
| Engine Mount Bolts       | Good                            |
| Transmission Mount Bolts | Good                            |
| Road Axle Mount Bolts    | Good                            |