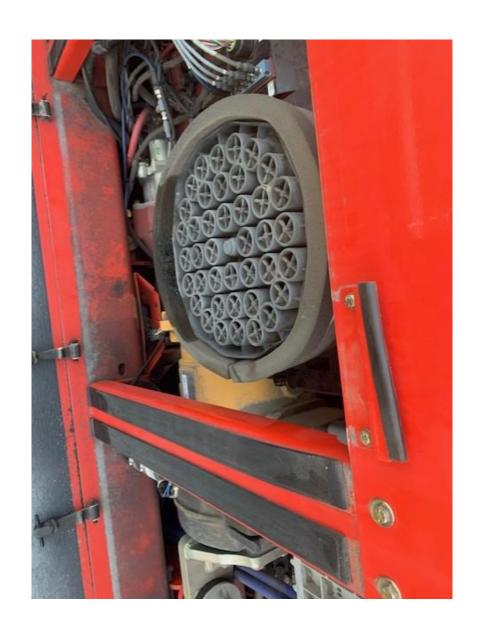

# **Service Check Points**

| Radiator Level                    | Good                  |
|-----------------------------------|-----------------------|
| Condition of Radiator and Hoses   | Good                  |
| Engine Oil Level                  | Good                  |
| Engine Oil Filter                 | Good                  |
| Air Filter                        | Poor – Needs replaced |
| Belts                             | Good                  |
| Fuel Filter                       | Good                  |
| Battery Hold Down and Connections | Good                  |
| Rail Wheel Bolts                  | Good                  |
| Differential Bolts                | Good                  |
| Front Axle Fluid Levels           | Good                  |
| Planetary Fluid Levels            | Good                  |
| Road Wheel Bolts                  | Good                  |
| Hydraulic Oil Level               | Good                  |
| Compressor Oil Level              | Good                  |
| U-Joints                          | Good                  |
| Parking Brake Operation           | Good                  |
| Parking Brake Pads                | Good                  |