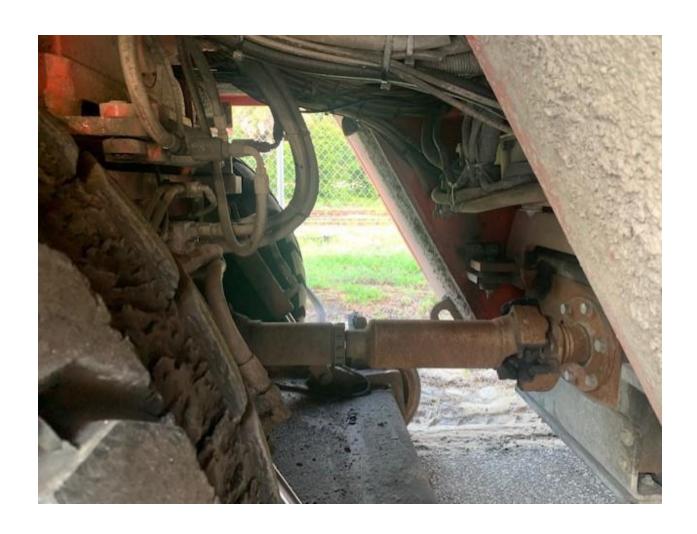

### **Visual Inspection**

| Oil Leaks                | Small hydraulic leak under cab. |
|--------------------------|---------------------------------|
| Air Leaks                | Good                            |
| Tires                    | Poor – needs replaced.          |
| Windows                  | Good                            |
| Body Damage              | Good                            |
| Lights                   | Good                            |
| Engine Mount Bolts       | Good                            |
| Transmission Mount Bolts | Good                            |
| Road Axle Mount Bolts    | Good                            |

# **Service Check Points**

| Radiator Level                    | Good                  |
|-----------------------------------|-----------------------|
| Condition of Radiator and Hoses   | Good                  |
| Engine Oil Level                  | Good                  |
| Engine Oil Filter                 | Good                  |
| Air Filter                        | Poor – Needs replaced |
| Belts                             | Good                  |
| Fuel Filter                       | Good                  |
| Battery Hold Down and Connections | Good                  |
| Rail Wheel Bolts                  | Good                  |
| Differential Bolts                | Good                  |
| Front Axle Fluid Levels           | Good                  |
| Planetary Fluid Levels            | Good                  |
| Road Wheel Bolts                  | Good                  |
| Hydraulic Oil Level               | Good                  |
| Compressor Oil Level              | Good                  |
| U-Joints                          | Good                  |
| Parking Brake Operation           | Good                  |
| Parking Brake Pads                | Good                  |