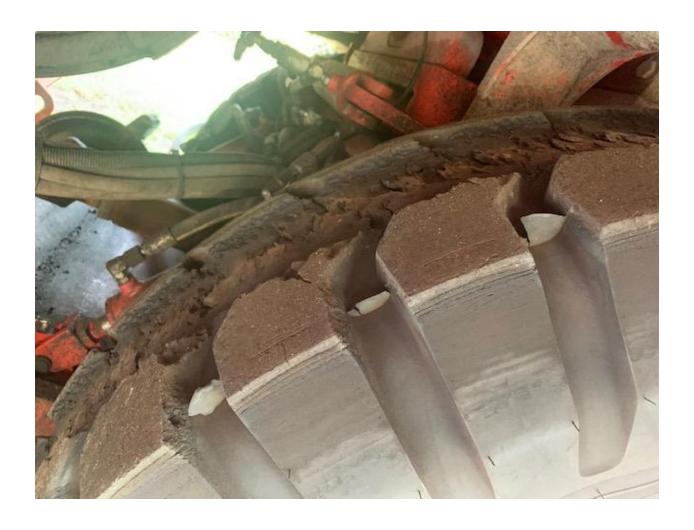

#### Items that need Addressed:

Replace tires.

Inspect to find cause of hydraulic leak under cab.

### **Visual Inspection**

| Oil Leaks                | Small hydraulic leak under cab. |
|--------------------------|---------------------------------|
| Air Leaks                | Good                            |
| Tires                    | Poor – needs replaced.          |
| Windows                  | Good                            |
| Body Damage              | Good                            |
| Lights                   | Good                            |
| Engine Mount Bolts       | Good                            |
| Transmission Mount Bolts | Good                            |
| Road Axle Mount Bolts    | Good                            |

| Def Fluid Level      | Good                |
|----------------------|---------------------|
| Rail Wheel Condition | Good                |
| Road Tires           | Poor – Needs placed |
| Batteries            | Good                |