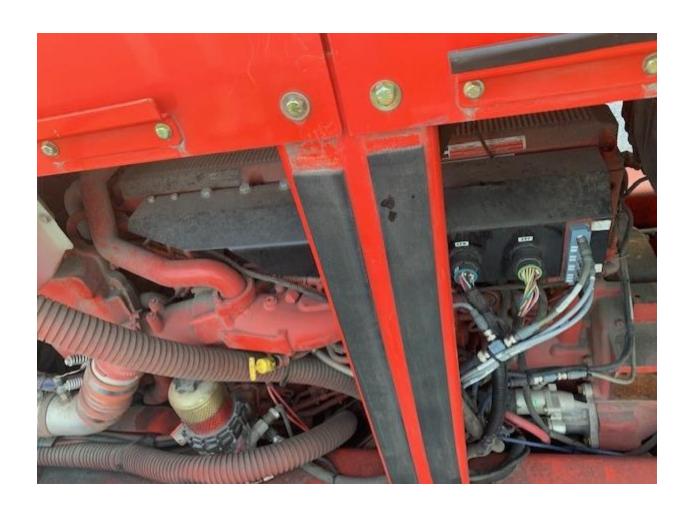

#### Items that need Addressed:

Replace tires.

Inspect to find cause of hydraulic leak under cab.

### **Visual Inspection**

| Oil Leaks                | Small hydraulic leak under cab. |
|--------------------------|---------------------------------|
| Air Leaks                | Good                            |
| Tires                    | Poor – needs replaced.          |
| Windows                  | Good                            |
| Body Damage              | Good                            |
| Lights                   | Good                            |
| Engine Mount Bolts       | Good                            |
| Transmission Mount Bolts | Good                            |
| Road Axle Mount Bolts    | Good                            |