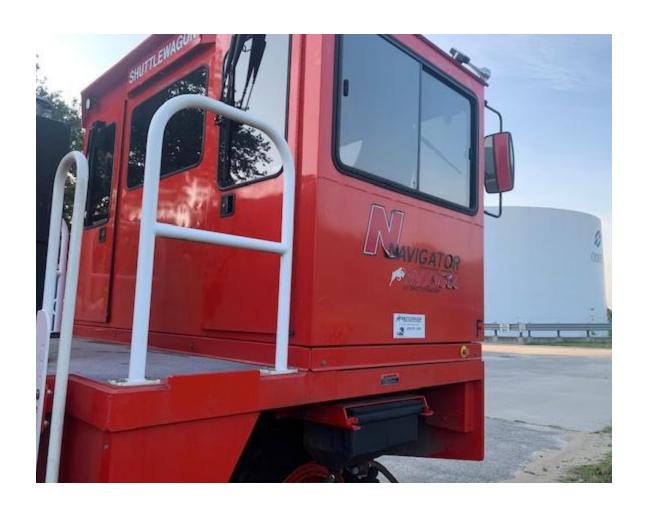

## **CONDITION REPORT**

Make: Shuttlewagon Model: NVX9060 S/N: 906019030 Hours: 1277

Date of Inspection: 8/15/2023

### **Visual Inspection**

| Oil Leaks                | Small hydraulic leak under cab. |
|--------------------------|---------------------------------|
| Air Leaks                | Good                            |
| Tires                    | Poor – needs replaced.          |
| Windows                  | Good                            |
| Body Damage              | Good                            |
| Lights                   | Good                            |
| Engine Mount Bolts       | Good                            |
| Transmission Mount Bolts | Good                            |
| Road Axle Mount Bolts    | Good                            |