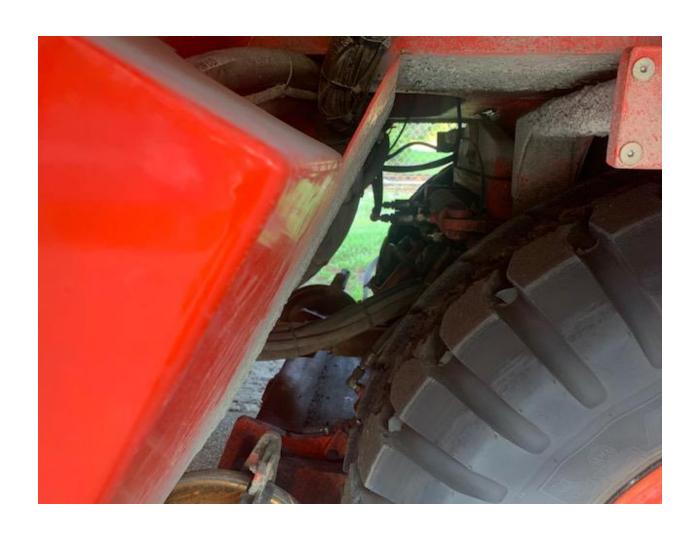

#### Items that need Addressed:

Replace tires.

Inspect to find cause of hydraulic leak under cab.

### **Visual Inspection**

| Oil Leaks                | Small hydraulic leak under cab. |
|--------------------------|---------------------------------|
| Air Leaks                | Good                            |
| Tires                    | Poor – needs replaced.          |
| Windows                  | Good                            |
| Body Damage              | Good                            |
| Lights                   | Good                            |
| Engine Mount Bolts       | Good                            |
| Transmission Mount Bolts | Good                            |
| Road Axle Mount Bolts    | Good                            |