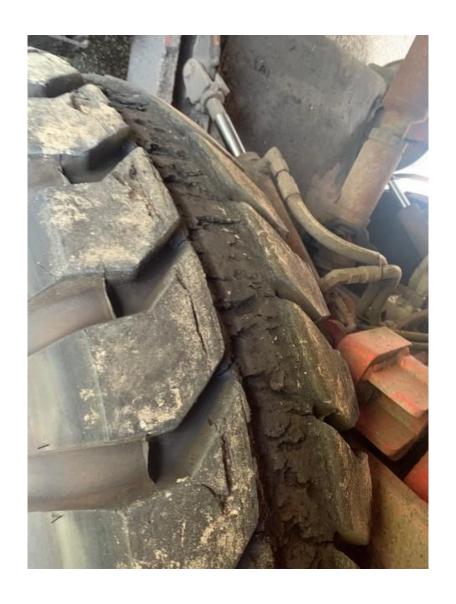

#### Items that need Addressed:

Replace tires.

Inspect to find cause of hydraulic leak under cab.

### **Visual Inspection**

| Oil Leaks                | Small hydraulic leak under cab. |
|--------------------------|---------------------------------|
| Air Leaks                | Good                            |
| Tires                    | Poor – needs replaced.          |
| Windows                  | Good                            |
| Body Damage              | Good                            |
| Lights                   | Good                            |
| Engine Mount Bolts       | Good                            |
| Transmission Mount Bolts | Good                            |
| Road Axle Mount Bolts    | Good                            |

| Def Fluid Level      | Good                |
|----------------------|---------------------|
| Rail Wheel Condition | Good                |
| Road Tires           | Poor – Needs placed |
| Batteries            | Good                |