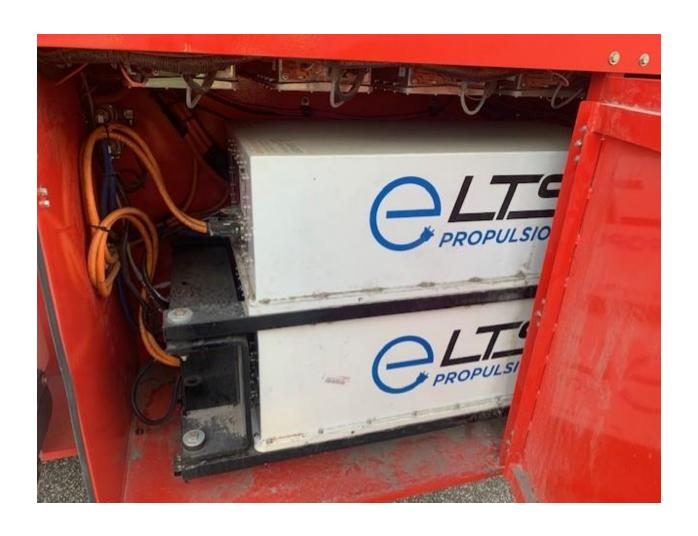

# **Service Check Points**

| Radiator Level                    | Good                  |
|-----------------------------------|-----------------------|
| Condition of Radiator and Hoses   | Good                  |
| Engine Oil Level                  | Good                  |
| Engine Oil Filter                 | Good                  |
| Air Filter                        | Poor – Needs replaced |
| Belts                             | Good                  |
| Fuel Filter                       | Good                  |
| Battery Hold Down and Connections | Good                  |
| Rail Wheel Bolts                  | Good                  |
| Differential Bolts                | Good                  |
| Front Axle Fluid Levels           | Good                  |
| Planetary Fluid Levels            | Good                  |
| Road Wheel Bolts                  | Good                  |
| Hydraulic Oil Level               | Good                  |
| Compressor Oil Level              | Good                  |
| U-Joints                          | Good                  |
| Parking Brake Operation           | Good                  |
| Parking Brake Pads                | Good                  |

| Def Fluid Level      | Good                |
|----------------------|---------------------|
| Rail Wheel Condition | Good                |
| Road Tires           | Poor – Needs placed |
| Batteries            | Good                |