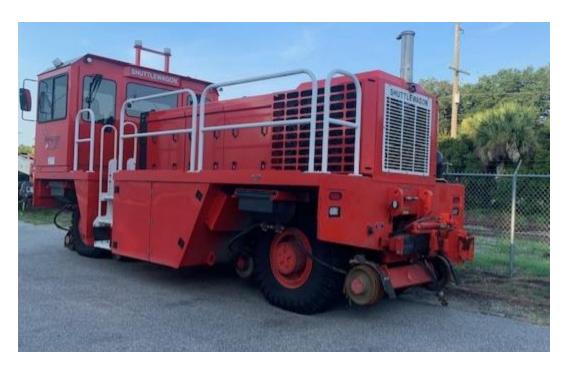

## **CONDITION REPORT**

Make: Shuttlewagon Model: NVX9060 S/N: 906019030 Hours: 1277

Date of Inspection: 8/15/2023

#### Overview:

The unit is in good condition.