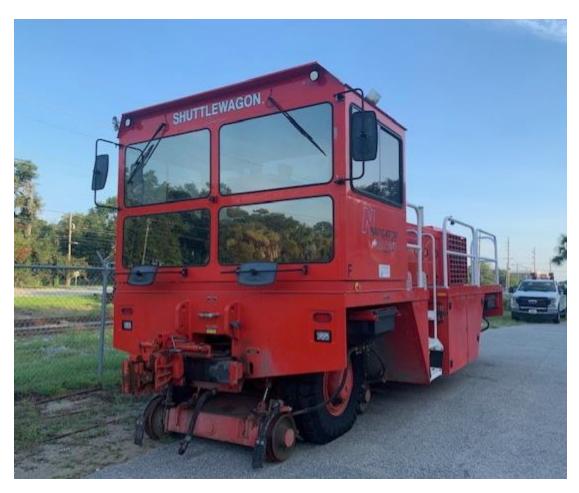

## **CONDITION REPORT**

Make: Shuttlewagon Model: NVX9060 S/N: 906019030 Hours: 1277

Date of Inspection: 8/15/2023

#### Overview:

The unit is in good condition.

### **Visual Inspection**

| Oil Leaks                | Small hydraulic leak under cab. |
|--------------------------|---------------------------------|
| Air Leaks                | Good                            |
| Tires                    | Poor – needs replaced.          |
| Windows                  | Good                            |
| Body Damage              | Good                            |
| Lights                   | Good                            |
| Engine Mount Bolts       | Good                            |
| Transmission Mount Bolts | Good                            |
| Road Axle Mount Bolts    | Good                            |