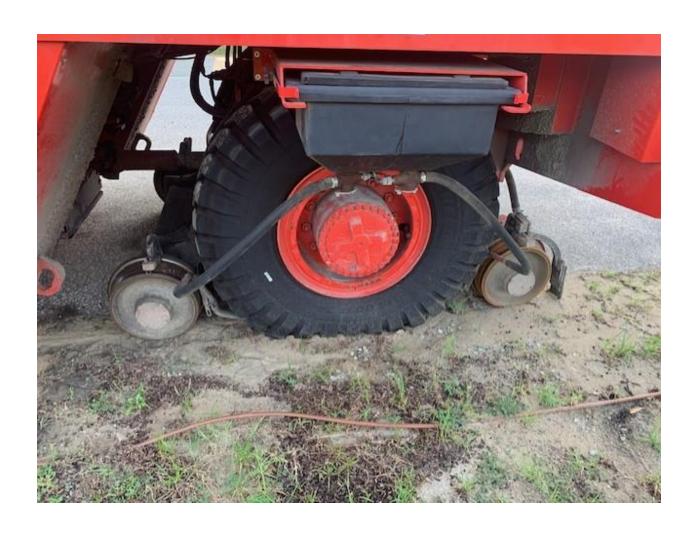

#### Items that need Addressed:

Replace tires.

Inspect to find cause of hydraulic leak under cab.

### **Visual Inspection**

| Oil Leaks                | Small hydraulic leak under cab. |
|--------------------------|---------------------------------|
| Air Leaks                | Good                            |
| Tires                    | Poor – needs replaced.          |
| Windows                  | Good                            |
| Body Damage              | Good                            |
| Lights                   | Good                            |
| Engine Mount Bolts       | Good                            |
| Transmission Mount Bolts | Good                            |
| Road Axle Mount Bolts    | Good                            |

| Def Fluid Level      | Good                |
|----------------------|---------------------|
| Rail Wheel Condition | Good                |
| Road Tires           | Poor – Needs placed |
| Batteries            | Good                |