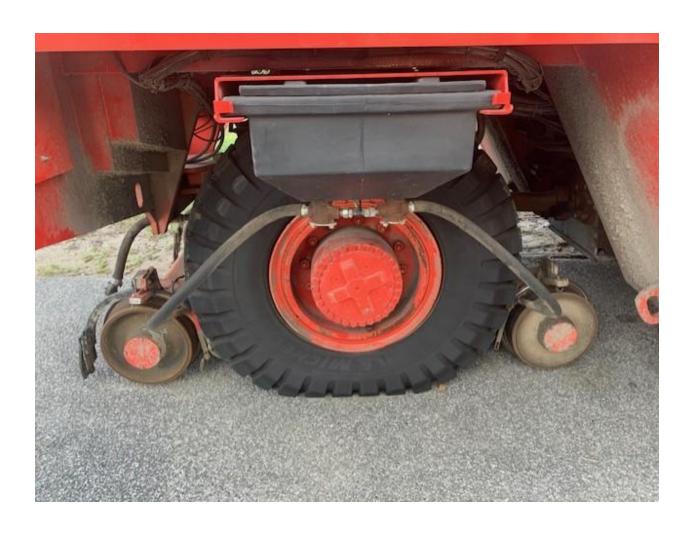

### **Visual Inspection**

| Oil Leaks                | Small hydraulic leak under cab. |
|--------------------------|---------------------------------|
| Air Leaks                | Good                            |
| Tires                    | Poor – needs replaced.          |
| Windows                  | Good                            |
| Body Damage              | Good                            |
| Lights                   | Good                            |
| Engine Mount Bolts       | Good                            |
| Transmission Mount Bolts | Good                            |
| Road Axle Mount Bolts    | Good                            |

| Def Fluid Level      | Good                |
|----------------------|---------------------|
| Rail Wheel Condition | Good                |
| Road Tires           | Poor – Needs placed |
| Batteries            | Good                |