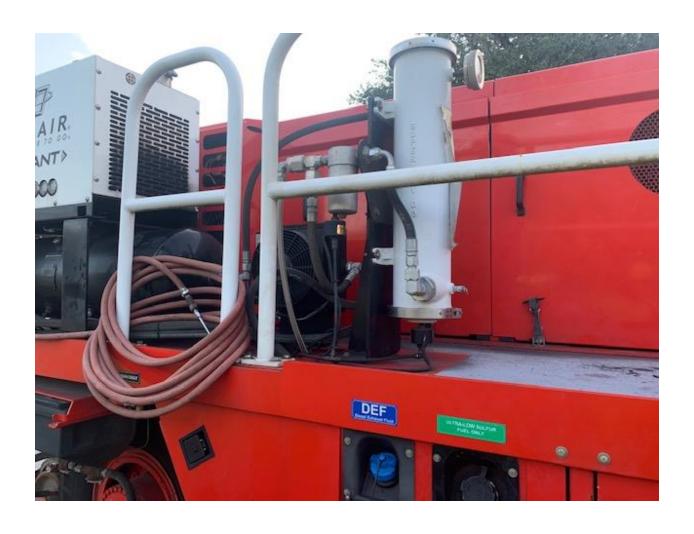

### **Visual Inspection**

| Oil Leaks                | Small hydraulic leak under cab. |
|--------------------------|---------------------------------|
| Air Leaks                | Good                            |
| Tires                    | Poor – needs replaced.          |
| Windows                  | Good                            |
| Body Damage              | Good                            |
| Lights                   | Good                            |
| Engine Mount Bolts       | Good                            |
| Transmission Mount Bolts | Good                            |
| Road Axle Mount Bolts    | Good                            |

| Def Fluid Level      | Good                |
|----------------------|---------------------|
| Rail Wheel Condition | Good                |
| Road Tires           | Poor – Needs placed |
| Batteries            | Good                |