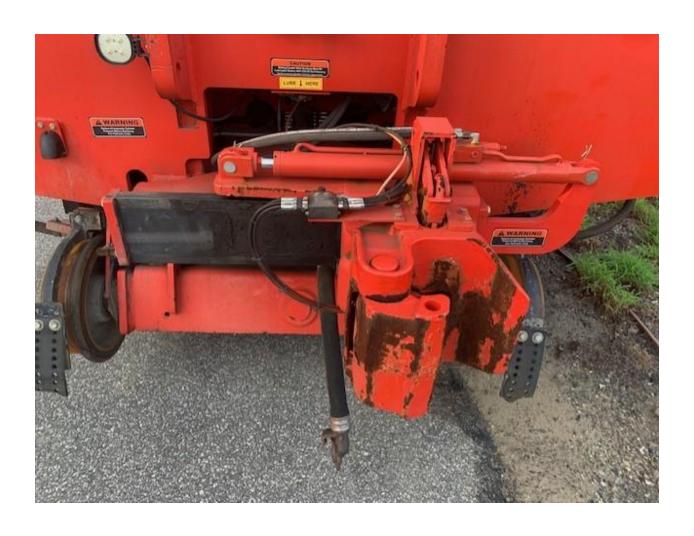

#### Items that need Addressed:

Replace tires.

Inspect to find cause of hydraulic leak under cab.

### **Visual Inspection**

| Oil Leaks                | Small hydraulic leak under cab. |
|--------------------------|---------------------------------|
| Air Leaks                | Good                            |
| Tires                    | Poor – needs replaced.          |
| Windows                  | Good                            |
| Body Damage              | Good                            |
| Lights                   | Good                            |
| Engine Mount Bolts       | Good                            |
| Transmission Mount Bolts | Good                            |
| Road Axle Mount Bolts    | Good                            |