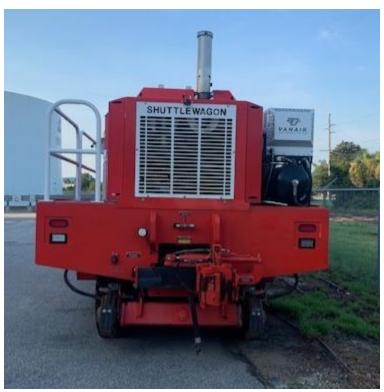

## **CONDITION REPORT**

Make: Shuttlewagon Model: NVX9060 S/N: 906019030 Hours: 1277

Date of Inspection: 8/15/2023

#### Overview:

The unit is in good condition.