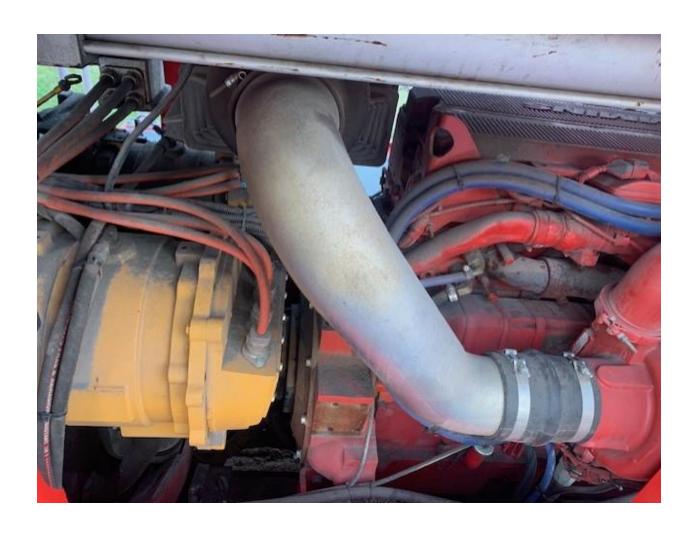

### **Visual Inspection**

| Oil Leaks                | Small hydraulic leak under cab. |
|--------------------------|---------------------------------|
| Air Leaks                | Good                            |
| Tires                    | Poor – needs replaced.          |
| Windows                  | Good                            |
| Body Damage              | Good                            |
| Lights                   | Good                            |
| Engine Mount Bolts       | Good                            |
| Transmission Mount Bolts | Good                            |
| Road Axle Mount Bolts    | Good                            |

# **Service Check Points**

| Radiator Level                    | Good                  |
|-----------------------------------|-----------------------|
| Condition of Radiator and Hoses   | Good                  |
| Engine Oil Level                  | Good                  |
| Engine Oil Filter                 | Good                  |
| Air Filter                        | Poor – Needs replaced |
| Belts                             | Good                  |
| Fuel Filter                       | Good                  |
| Battery Hold Down and Connections | Good                  |
| Rail Wheel Bolts                  | Good                  |
| Differential Bolts                | Good                  |
| Front Axle Fluid Levels           | Good                  |
| Planetary Fluid Levels            | Good                  |
| Road Wheel Bolts                  | Good                  |
| Hydraulic Oil Level               | Good                  |
| Compressor Oil Level              | Good                  |
| U-Joints                          | Good                  |
| Parking Brake Operation           | Good                  |
| Parking Brake Pads                | Good                  |