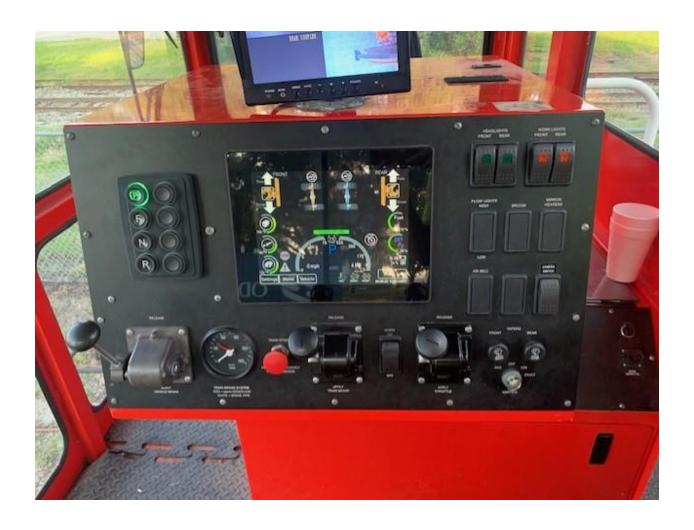

## **Operational Inspections**

| Engine Performance | Good |
|--------------------|------|
|--------------------|------|

| Service Brakes                                   | Good                            |
|--------------------------------------------------|---------------------------------|
| Park Brake                                       | Good                            |
| Train Brakes                                     | Good                            |
| Directional Lever                                | Good                            |
| Steering Operation/Linkage                       | Good                            |
| Hydraulic Control                                | Good                            |
| Instrumental Gauges                              | Good                            |
| Safety Equipment and Lights                      | Good                            |
| Sander Operation                                 | Good                            |
| Remote System                                    | N/A – Unit does not have remote |
| Cameras                                          | Good                            |
| Block Heater                                     | N/A                             |
| Cab Heater                                       | Good                            |
| Wipers                                           | Good                            |
| Door Handles                                     | Good                            |
| Accelerator Pedal (Front/Rear Pedal or Joystick) | Good                            |