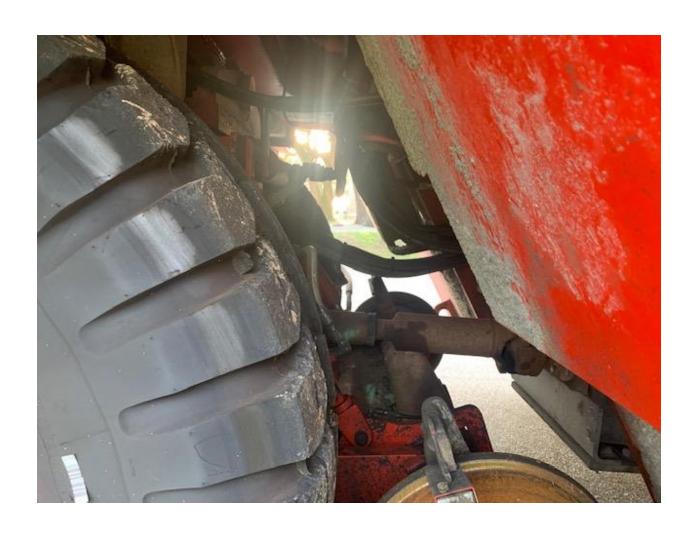

#### Items that need Addressed:

Replace tires.

Inspect to find cause of hydraulic leak under cab.

### **Visual Inspection**

| Oil Leaks                | Small hydraulic leak under cab. |
|--------------------------|---------------------------------|
| Air Leaks                | Good                            |
| Tires                    | Poor – needs replaced.          |
| Windows                  | Good                            |
| Body Damage              | Good                            |
| Lights                   | Good                            |
| Engine Mount Bolts       | Good                            |
| Transmission Mount Bolts | Good                            |
| Road Axle Mount Bolts    | Good                            |