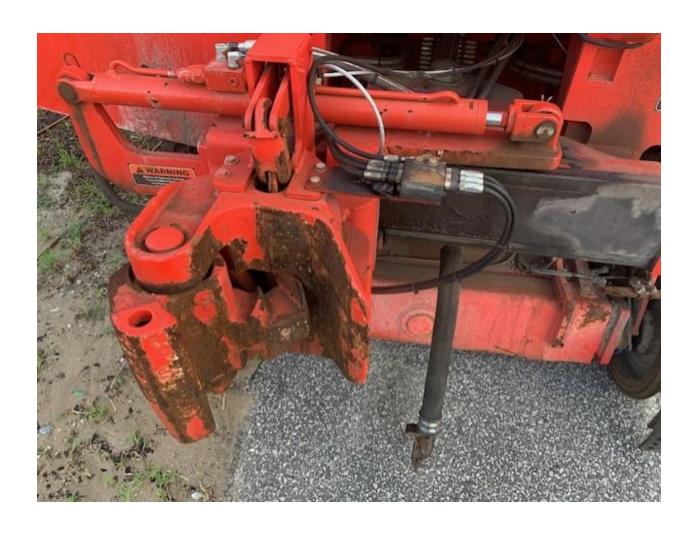

### **Visual Inspection**

| Oil Leaks                | Small hydraulic leak under cab. |
|--------------------------|---------------------------------|
| Air Leaks                | Good                            |
| Tires                    | Poor – needs replaced.          |
| Windows                  | Good                            |
| Body Damage              | Good                            |
| Lights                   | Good                            |
| Engine Mount Bolts       | Good                            |
| Transmission Mount Bolts | Good                            |
| Road Axle Mount Bolts    | Good                            |