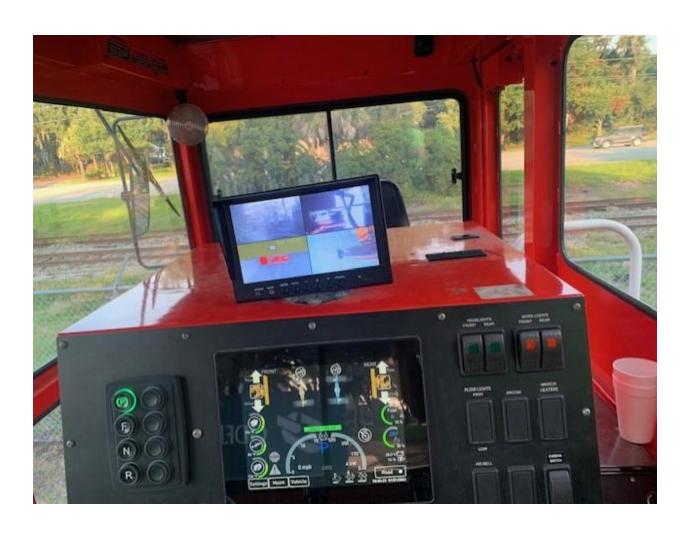

## **Operational Inspections**

| Engine Performance | Good |
|--------------------|------|
|--------------------|------|

| Service Brakes                                   | Good                            |
|--------------------------------------------------|---------------------------------|
| Park Brake                                       | Good                            |
| Train Brakes                                     | Good                            |
| Directional Lever                                | Good                            |
| Steering Operation/Linkage                       | Good                            |
| Hydraulic Control                                | Good                            |
| Instrumental Gauges                              | Good                            |
| Safety Equipment and Lights                      | Good                            |
| Sander Operation                                 | Good                            |
| Remote System                                    | N/A – Unit does not have remote |
| Cameras                                          | Good                            |
| Block Heater                                     | N/A                             |
| Cab Heater                                       | Good                            |
| Wipers                                           | Good                            |
| Door Handles                                     | Good                            |
| Accelerator Pedal (Front/Rear Pedal or Joystick) | Good                            |