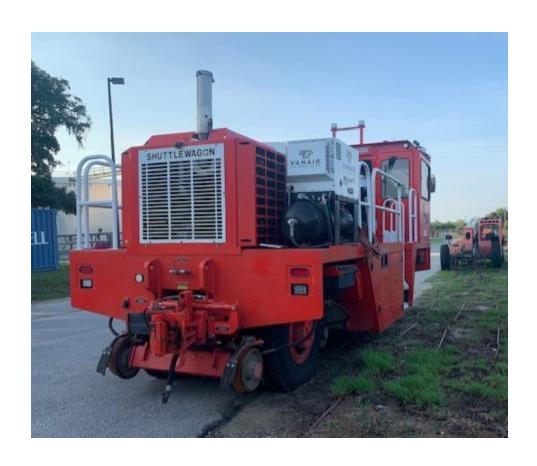

## **CONDITION REPORT**

Make: Shuttlewagon Model: NVX9060 S/N: 906019030 Hours: 1277

Date of Inspection: 8/15/2023

#### Overview:

The unit is in good condition.