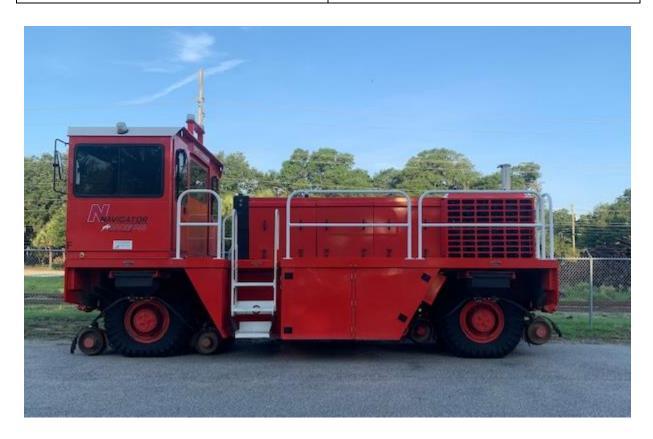

## **CONDITION REPORT**

Make: Shuttlewagon Model: NVX9060 S/N: 906019030 Hours: 1277

Date of Inspection: 8/15/2023

#### Overview:

The unit is in good condition.