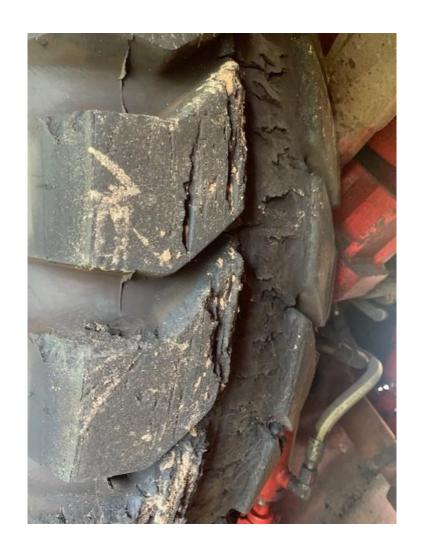

#### Items that need Addressed:

Replace tires.

Inspect to find cause of hydraulic leak under cab.

### **Visual Inspection**

| Oil Leaks                | Small hydraulic leak under cab. |
|--------------------------|---------------------------------|
| Air Leaks                | Good                            |
| Tires                    | Poor – needs replaced.          |
| Windows                  | Good                            |
| Body Damage              | Good                            |
| Lights                   | Good                            |
| Engine Mount Bolts       | Good                            |
| Transmission Mount Bolts | Good                            |
| Road Axle Mount Bolts    | Good                            |

| Def Fluid Level      | Good                |
|----------------------|---------------------|
| Rail Wheel Condition | Good                |
| Road Tires           | Poor – Needs placed |
| Batteries            | Good                |