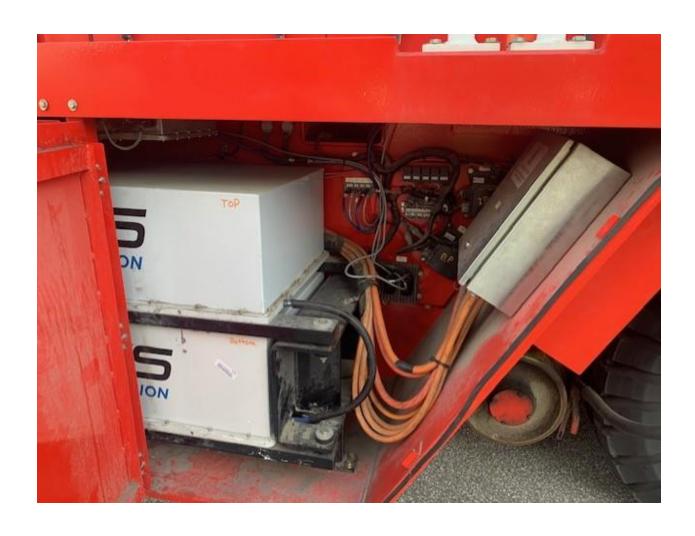

# **Service Check Points**

| Radiator Level                    | Good                  |
|-----------------------------------|-----------------------|
| Condition of Radiator and Hoses   | Good                  |
| Engine Oil Level                  | Good                  |
| Engine Oil Filter                 | Good                  |
| Air Filter                        | Poor – Needs replaced |
| Belts                             | Good                  |
| Fuel Filter                       | Good                  |
| Battery Hold Down and Connections | Good                  |
| Rail Wheel Bolts                  | Good                  |
| Differential Bolts                | Good                  |
| Front Axle Fluid Levels           | Good                  |
| Planetary Fluid Levels            | Good                  |
| Road Wheel Bolts                  | Good                  |
| Hydraulic Oil Level               | Good                  |
| Compressor Oil Level              | Good                  |
| U-Joints                          | Good                  |
| Parking Brake Operation           | Good                  |
| Parking Brake Pads                | Good                  |

| Def Fluid Level      | Good                |
|----------------------|---------------------|
| Rail Wheel Condition | Good                |
| Road Tires           | Poor – Needs placed |
| Batteries            | Good                |