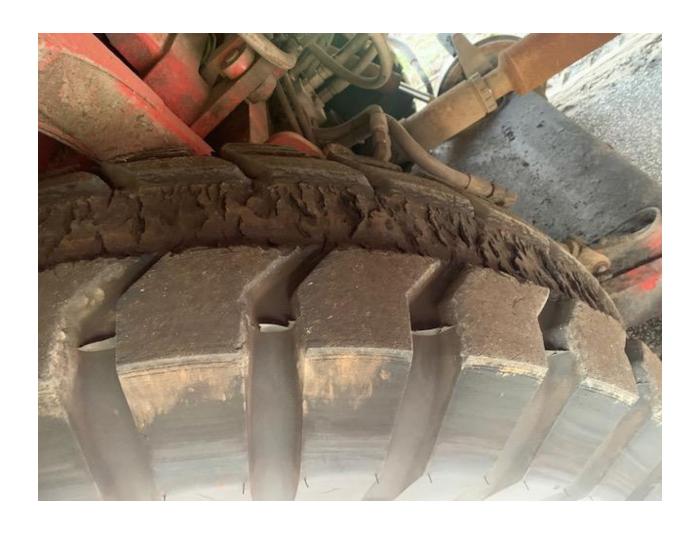

#### Items that need Addressed:

Replace tires.

Inspect to find cause of hydraulic leak under cab.

### **Visual Inspection**

| Oil Leaks                | Small hydraulic leak under cab. |
|--------------------------|---------------------------------|
| Air Leaks                | Good                            |
| Tires                    | Poor – needs replaced.          |
| Windows                  | Good                            |
| Body Damage              | Good                            |
| Lights                   | Good                            |
| Engine Mount Bolts       | Good                            |
| Transmission Mount Bolts | Good                            |
| Road Axle Mount Bolts    | Good                            |

| Def Fluid Level      | Good                |
|----------------------|---------------------|
| Rail Wheel Condition | Good                |
| Road Tires           | Poor – Needs placed |
| Batteries            | Good                |