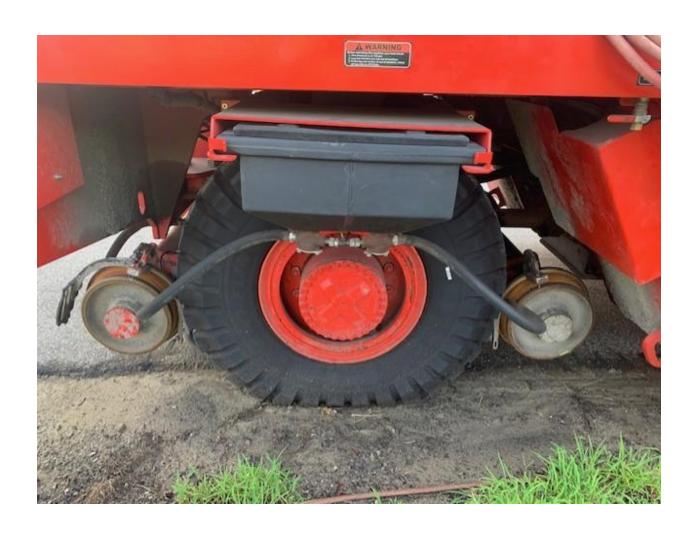

### **Visual Inspection**

| Oil Leaks                | Small hydraulic leak under cab. |
|--------------------------|---------------------------------|
| Air Leaks                | Good                            |
| Tires                    | Poor – needs replaced.          |
| Windows                  | Good                            |
| Body Damage              | Good                            |
| Lights                   | Good                            |
| Engine Mount Bolts       | Good                            |
| Transmission Mount Bolts | Good                            |
| Road Axle Mount Bolts    | Good                            |

| Def Fluid Level      | Good                |
|----------------------|---------------------|
| Rail Wheel Condition | Good                |
| Road Tires           | Poor – Needs placed |
| Batteries            | Good                |