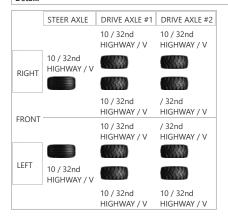

362 - Wells Fargo Equipment Management

INSP DATE | FLEET NAME | UNIT NUMBER | VIN (LAST 8) | PO NUMBER

| DRUM:         | NO               |              |              | (5) |
|---------------|------------------|--------------|--------------|-----|
| Brake Plates: | FRONT N / REAR N |              |              | (6) |
| Tires [Front] |                  | Tires [Rear] |              |     |
| Size:         | 315/80 R22.5     | Size:        | 315/80 R22.5 |     |
| Wheels:       | ALUMINUM         | Wheels:      | ALUMINUM     |     |
| Detail:       |                  | Detail:      |              |     |

#### Tire Legend

C = CUT D = DRY ROT F = FLAT M = MISMATCHED TIRES/CASING MA = MISMATCHED AXLES (FRONT vs. REAR) V = VIRGIN W = IRREGULAR WEAR R = RECAP: 1 = ONCE, 2 = TWICE, 3 = 3 TIMES Tread Legend

H = HIGHWAY L = LUG