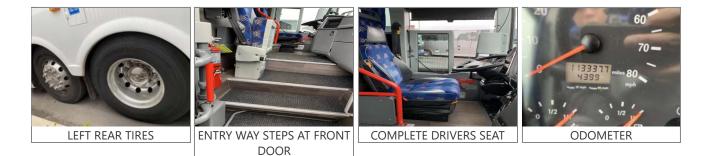

| Engine Options B |        |
|------------------|--------|
| Odometer:        | 113337 |
| Hub odometer:    |        |
| ECU HP:          | 450    |
| ECU Miles:       | 112972 |
| Eng Hours:       | 5930   |

362 - Wells Fargo Equipment Management

INSP DATE | FLEET NAME | UNIT NUMBER | VIN (LAST 8) | PO NUMBER

| DRUM:         | NO               |              |              | (5) |
|---------------|------------------|--------------|--------------|-----|
| Brake Plates: | FRONT N / REAR N |              |              | (6) |
| Tires [Front] |                  | Tires [Rear] |              |     |
| Size:         | 315/80 R22.5     | Size:        | 315/80 R22.5 |     |
| Wheels:       | ALUMINUM         | Wheels:      | ALUMINUM     |     |
| Detail:       |                  | Detail:      |              |     |