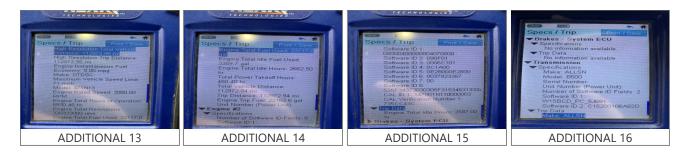

| Engine Options B |        |
|------------------|--------|
| Odometer:        | 113337 |
| Hub odometer:    |        |
| ECU HP:          | 450    |
| ECU Miles:       | 112972 |
| Eng Hours:       | 5930   |