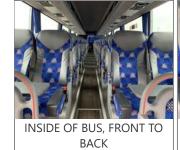

INSIDE OF BUS, BACK TO FRONT

FLOOR OF BUS, BACK TO FRONT

ENGINE FAMILY NUMBER

**RIGHT SIDE** 

ENGINE COMPARTMENT LEFT SIDE

INSIDE STORAGE COMPARTMENTS

ADDITIONAL 1

BUS