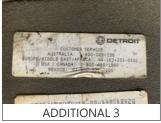

TX45 VIN

| Engine Options A |                |
|------------------|----------------|
| Eng Make:        | DETROIT        |
| Eng Model:       | DD13           |
| Eng Serial:      | 471934S0395663 |
| Eng HP:          | 450            |
| Cruise:          | Yes            |
| Clean air idle:  | Yes            |

| Engine Options B |        |
|------------------|--------|
| Odometer:        | 113337 |
| Hub odometer:    |        |
| ECU HP:          | 450    |
| ECU Miles:       | 112972 |
| Eng Hours:       | 5930   |

| Engine Options C |        |
|------------------|--------|
| Eng Brake:       | NONE   |
| Fuel:            | DIESEL |
| FT1 Capac (Gal): | 216    |

| Exterior Options A |            |
|--------------------|------------|
| Air Horns:         | SINGLE     |
| Mirrors:           | DUAL POWER |
| Exterior Color:    | WHITE      |