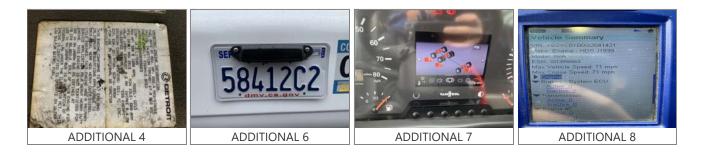

### INSPECTOR: 5761 INSPECTION ID 115201

362 - Wells Fargo Equipment Management INSP DATE | FLEET NAME | UNIT NUMBER | VIN (LAST 8) | PO NUMBER G2041421

VAN HOOL

YE2YC81B0G2041421

Yes