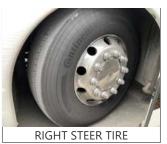

362 - Wells Fargo Equipment Management

INSP DATE | FLEET NAME | UNIT NUMBER | VIN (LAST 8) | PO NUMBER

| DRUM:         | NO               |              |              | (5) |
|---------------|------------------|--------------|--------------|-----|
| Brake Plates: | FRONT N / REAR N |              |              | (6) |
| Tires [Front] |                  | Tires [Rear] |              |     |
| Size:         | 315/80 R22.5     | Size:        | 315/80 R22.5 |     |
| Wheels:       | ALUMINUM         | Wheels:      | ALUMINUM     |     |
| Detail:       |                  | Detail:      |              |     |

#### Tire Legend

C = CUT D = DRY ROT F = FLAT M = MISMATCHED TIRES/CASING MA = MISMATCHED AXLES (FRONT vs. REAR) V = VIRGIN W = IRREGULAR WEAR R = RECAP: 1 = ONCE, 2 = TWICE, 3 = 3 TIMES Tread Legend

H = HIGHWAY L = LUG