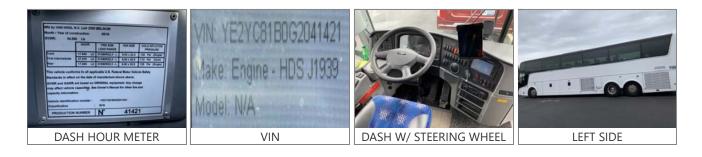

### INSPECTOR: 5761 INSPECTION ID 115201

362 - Wells Fargo Equipment Management INSP DATE | FLEET NAME | UNIT NUMBER | VIN (LAST 8) | PO NUMBER G2041421

VAN HOOL

YE2YC81B0G2041421

Yes