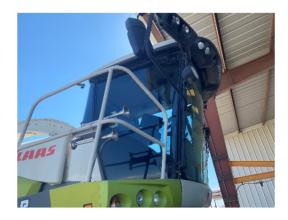

**Cab:** Good condition. The interior of the cab is in overall good condition. No rips in seat, buddy seat, or headliner. A few minor stains. No apparent odor and not excessively dirty.

Cab Glass: Good condition. No chips, cracks or window fogging.

Cab Systems: Good condition. No dash warning lights displayed. All lights, heat and A/C functioning and maintained.

Cab Components: Good condition. All components functioning and maintained.

Engine: 884-HP Diesel Engine. Good condition. Readily starts and shuts down crisply.