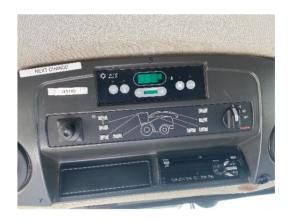

Cab Systems: Good condition. No dash warning lights displayed. All lights, heat and A/C functioning and maintained.

Cab Components: Good condition. All components functioning and maintained.

Engine: 884-HP Diesel Engine. Good condition. Readily starts and shuts down crisply.