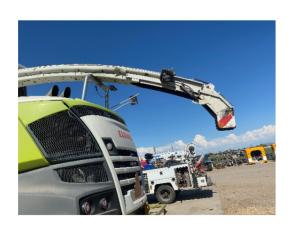

#### 2017 Claas Jaguar 980 Forage Harvester

July 31, 2020

SN 49800101 Buckeye, Arizona

Equipment Inspection Location: 22904 West Southern Avenue, Buckeye, Arizona 85326

Inspection Date: July 27, 2020

**Description:** 2017 Claas Jaguar 980 Forage Harvester

Serial Number: 49800101

Hours: 2978 Metered Engine Hours, 2243 Metered Cutter Hours

**General Description:** Cab, 884-HP Diesel Engine, Hydrostatic Transmission, 36-Knife Drum, Rear Discharge Chute, 710/70R38 Front Tires (Average), 600/65R28 Rear Tires (Average)