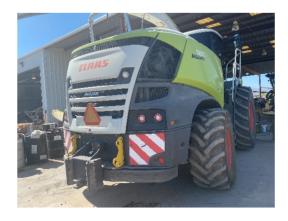

remaining.

**Mechanical Condition:** Good condition. This unit runs, drives and operates as it was manufactured to do. Currently in the shop getting a new belt installed.

**Exterior Condition:** Overall good condition. No paint chips, peeling paint or fading. No scratches in the paint or plastic. A few decals starting to peel on the rear of the equipment.