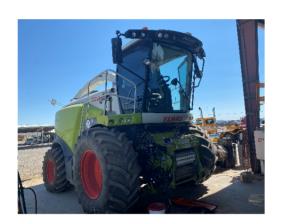

#### 2017 Claas Jaguar 980 Forage Harvester

July 31, 2020

SN 49800101 Buckeye, Arizona

Equipment Inspection Location: 22904 West Southern Avenue, Buckeye, Arizona 85326

Inspection Date: July 27, 2020

**Description:** 2017 Claas Jaguar 980 Forage Harvester

remaining.

**Mechanical Condition:** Good condition. This unit runs, drives and operates as it was manufactured to do. Currently in the shop getting a new belt installed.

**Exterior Condition:** Overall good condition. No paint chips, peeling paint or fading. No scratches in the paint or plastic. A few decals starting to peel on the rear of the equipment.

**Overall Condition:** Good condition. This unit runs, drives and operates as it was manufactured to do.

Maintenance: No maintenance records were provided.

**Estimate of Repairs: N/A** 

**Inspector Notes:** Good condition. This unit runs, drives and operates as it was manufactured to do.