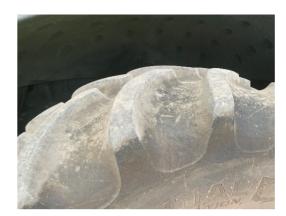

**Transmission:** Hydrostatic Transmission. Good condition. Seemed to shift properly.

**Tires:** 710/70R38 Front Tires, 600/65R28 Rear Tires. Average condition. No side wall damage or weather cracking. Approx. 70% tread life