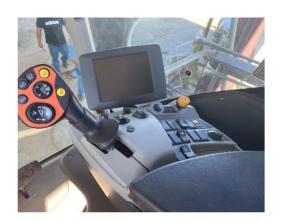

Cab Systems: Good condition. No dash warning lights displayed. All lights, heat and A/C functioning and maintained.

Cab Components: Good condition. All components functioning and maintained.

Engine: 884-HP Diesel Engine. Good condition. Readily starts and shuts down crisply.