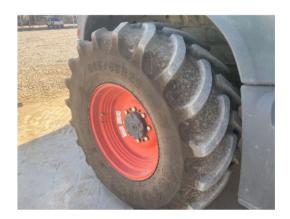

**Transmission:** Hydrostatic Transmission. Good condition. Seemed to shift properly.

**Tires:** 710/70R38 Front Tires, 600/65R28 Rear Tires. Average condition. No side wall damage or weather cracking. Approx. 70% tread life