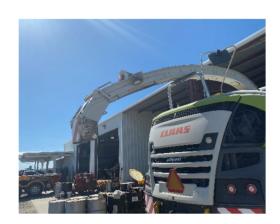

#### 2017 Claas Jaguar 980 Forage Harvester

July 31, 2020

SN 49800101 Buckeye, Arizona

Equipment Inspection Location: 22904 West Southern Avenue, Buckeye, Arizona 85326

Inspection Date: July 27, 2020

**Description:** 2017 Claas Jaguar 980 Forage Harvester

Serial Number: 49800101

Hours: 2978 Metered Engine Hours, 2243 Metered Cutter Hours

**General Description:** Cab, 884-HP Diesel Engine, Hydrostatic Transmission, 36-Knife Drum, Rear Discharge Chute, 710/70R38 Front Tires (Average), 600/65R28 Rear Tires (Average)