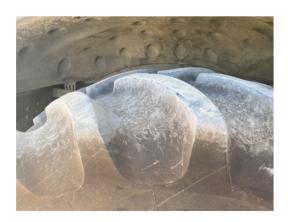

**Transmission:** Hydrostatic Transmission. Good condition. Seemed to shift properly.

**Tires:** 710/70R38 Front Tires, 600/65R28 Rear Tires. Average condition. No side wall damage or weather cracking. Approx. 70% tread life