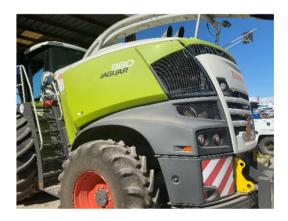

**Transmission:** Hydrostatic Transmission. Good condition. Seemed to shift properly.

**Tires:** 710/70R38 Front Tires, 600/65R28 Rear Tires. Average condition. No side wall damage or weather cracking. Approx. 70% tread life

remaining.

**Mechanical Condition:** Good condition. This unit runs, drives and operates as it was manufactured to do. Currently in the shop getting a new belt installed.

**Exterior Condition:** Overall good condition. No paint chips, peeling paint or fading. No scratches in the paint or plastic. A few decals starting to peel on the rear of the equipment.