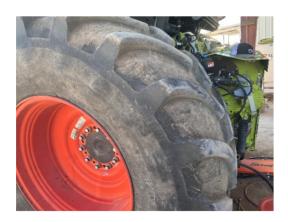

**Transmission:** Hydrostatic Transmission. Good condition. Seemed to shift properly.

**Tires:** 710/70R38 Front Tires, 600/65R28 Rear Tires. Average condition. No side wall damage or weather cracking. Approx. 70% tread life