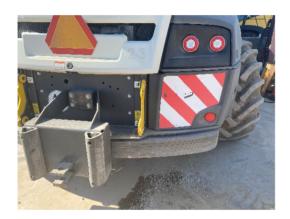

remaining.

**Mechanical Condition:** Good condition. This unit runs, drives and operates as it was manufactured to do. Currently in the shop getting a new belt installed.

**Exterior Condition:** Overall good condition. No paint chips, peeling paint or fading. No scratches in the paint or plastic. A few decals starting to peel on the rear of the equipment.