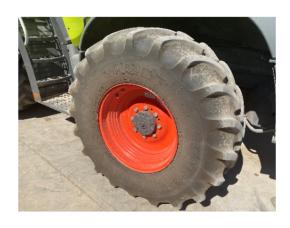

**Transmission:** Hydrostatic Transmission. Good condition. Seemed to shift properly.

**Tires:** 710/70R38 Front Tires, 600/65R28 Rear Tires. Average condition. No side wall damage or weather cracking. Approx. 70% tread life