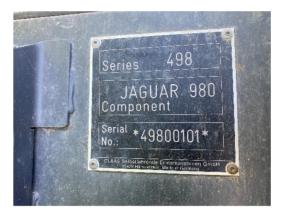

#### 2017 Claas Jaguar 980 Forage Harvester

July 31, 2020

SN 49800101 Buckeye, Arizona

Equipment Inspection Location: 22904 West Southern Avenue, Buckeye, Arizona 85326

Inspection Date: July 27, 2020

**Description:** 2017 Claas Jaguar 980 Forage Harvester

Serial Number: 49800101

Hours: 2978 Metered Engine Hours, 2243 Metered Cutter Hours

**General Description:** Cab, 884-HP Diesel Engine, Hydrostatic Transmission, 36-Knife Drum, Rear Discharge Chute, 710/70R38 Front Tires (Average), 600/65R28 Rear Tires (Average)