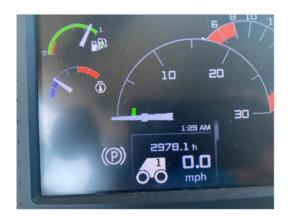

Serial Number: 49800101

Hours: 2978 Metered Engine Hours, 2243 Metered Cutter Hours

**General Description:** Cab, 884-HP Diesel Engine, Hydrostatic Transmission, 36-Knife Drum, Rear Discharge Chute, 710/70R38 Front Tires (Average), 600/65R28 Rear Tires (Average)

Cab Systems: Good condition. No dash warning lights displayed. All lights, heat and A/C functioning and maintained.

Cab Components: Good condition. All components functioning and maintained.

Engine: 884-HP Diesel Engine. Good condition. Readily starts and shuts down crisply.