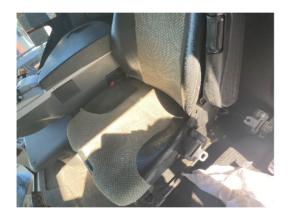

**Cab:** Good condition. The interior of the cab is in overall good condition. No rips in seat, buddy seat, or headliner. A few minor stains. No apparent odor and not excessively dirty.

Cab Glass: Good condition. No chips, cracks or window fogging.