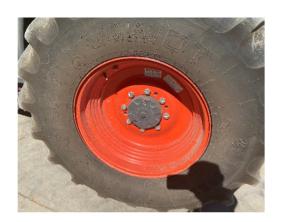

**Transmission:** Hydrostatic Transmission. Good condition. Seemed to shift properly.

**Tires:** 710/70R38 Front Tires, 600/65R28 Rear Tires. Average condition. No side wall damage or weather cracking. Approx. 70% tread life