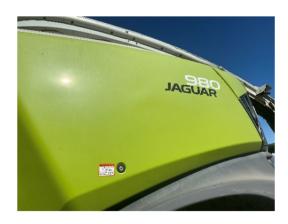

#### 2017 Claas Jaguar 980 Forage Harvester

July 31, 2020

SN 49800101 Buckeye, Arizona

Equipment Inspection Location: 22904 West Southern Avenue, Buckeye, Arizona 85326

Inspection Date: July 27, 2020

**Description:** 2017 Claas Jaguar 980 Forage Harvester

Serial Number: 49800101

Hours: 2978 Metered Engine Hours, 2243 Metered Cutter Hours

**General Description:** Cab, 884-HP Diesel Engine, Hydrostatic Transmission, 36-Knife Drum, Rear Discharge Chute, 710/70R38 Front Tires (Average), 600/65R28 Rear Tires (Average)