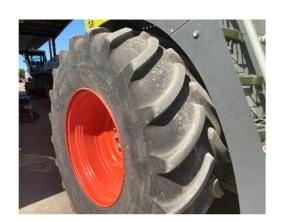

**Transmission:** Hydrostatic Transmission. Good condition. Seemed to shift properly.

**Tires:** 710/70R38 Front Tires, 600/65R28 Rear Tires. Average condition. No side wall damage or weather cracking. Approx. 70% tread life