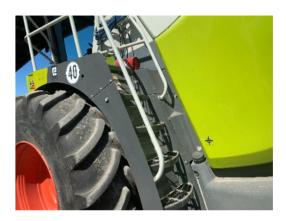

**Transmission:** Hydrostatic Transmission. Good condition. Seemed to shift properly.

**Tires:** 710/70R38 Front Tires, 600/65R28 Rear Tires. Average condition. No side wall damage or weather cracking. Approx. 70% tread life

remaining.

**Mechanical Condition:** Good condition. This unit runs, drives and operates as it was manufactured to do. Currently in the shop getting a new belt installed.

**Exterior Condition:** Overall good condition. No paint chips, peeling paint or fading. No scratches in the paint or plastic. A few decals starting to peel on the rear of the equipment.