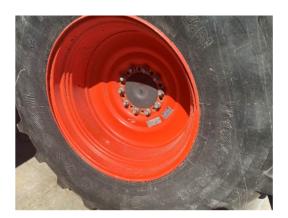

**Transmission:** Hydrostatic Transmission. Good condition. Seemed to shift properly.

**Tires:** 710/70R38 Front Tires, 600/65R28 Rear Tires. Average condition. No side wall damage or weather cracking. Approx. 70% tread life