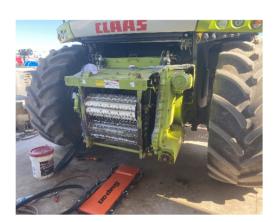

remaining.

**Mechanical Condition:** Good condition. This unit runs, drives and operates as it was manufactured to do. Currently in the shop getting a new belt installed.

**Exterior Condition:** Overall good condition. No paint chips, peeling paint or fading. No scratches in the paint or plastic. A few decals starting to peel on the rear of the equipment.

**Overall Condition:** Good condition. This unit runs, drives and operates as it was manufactured to do.

Maintenance: No maintenance records were provided.

**Estimate of Repairs: N/A** 

**Inspector Notes:** Good condition. This unit runs, drives and operates as it was manufactured to do.