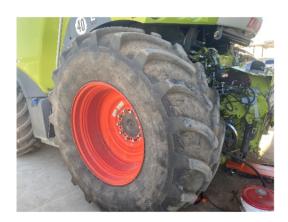

**Transmission:** Hydrostatic Transmission. Good condition. Seemed to shift properly.

**Tires:** 710/70R38 Front Tires, 600/65R28 Rear Tires. Average condition. No side wall damage or weather cracking. Approx. 70% tread life