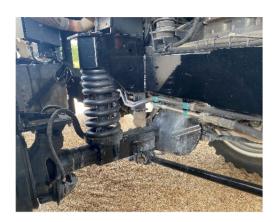

**Exterior Condition:** Overall good condition. No scratches, chips or fading in the paint on the hood. No apparent rust on the frame. There is some rust and peeling paint on one side of the bottom of the cab and there is some scattered rust by the spinners which is normal for the use of this machine.