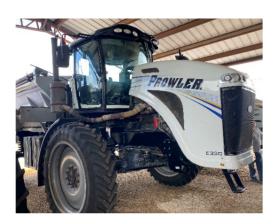

**Description:** 2017 GVM Prowler E330 Fertilizer Spreader

Serial Number: CS-17330XI1010

Hours: 1217 Hours

**General Description:** Cab, 330-HP Cummins Diesel Engine, Funk DF250 Electronic PowerShift Transmission, 4x4, 11-Ton Double Duty Fusion Ready Stainless Steel Fertilizer Box, Dual Rubber Belt Conveyor, Dual Spinners, Roll Over Tarp System, Rear Camera, Raven 4 Guidance System, Phoenix 300 GPS Receiver, Bin Level Sensor, Front Fenders, 380/90R46 Tires (Good).

**Cab:** Good condition. The interior of the cab is in overall good condition. No stains on the seats or headliner, no apparent odor and not excessively dirty. There is a little rust on one foot pedal.

**Exterior Condition:** Overall good condition. No scratches, chips or fading in the paint on the hood. No apparent rust on the frame. There is some rust and peeling paint on one side of the bottom of the cab and there is some scattered rust by the spinners which is normal for the use of this machine.