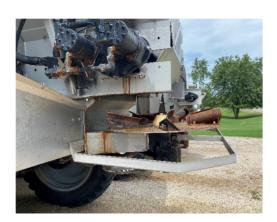

**Exterior Condition:** Overall good condition. No scratches, chips or fading in the paint on the hood. No apparent rust on the frame. There is some rust and peeling paint on one side of the bottom of the cab and there is some scattered rust by the spinners which is normal for the use of this machine.