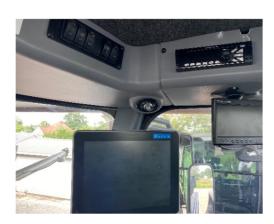

Cab Glass: Good condition. No chips, cracks or window fogging.

**Cab Systems:** Good condition. No dash warning lights displayed. All lights, backup camera, heat and A/C functioning and maintained. **Cab Components:** Rear camera, Raven 4 guidance system, Phoenix 300 GPS receiver, bin level sensor. All appear to be functioning and maintained.