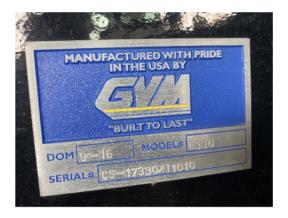

**Description:** 2017 GVM Prowler E330 Fertilizer Spreader

Serial Number: CS-17330XI1010

Hours: 1217 Hours

**General Description:** Cab, 330-HP Cummins Diesel Engine, Funk DF250 Electronic PowerShift Transmission, 4x4, 11-Ton Double Duty Fusion Ready Stainless Steel Fertilizer Box, Dual Rubber Belt Conveyor, Dual Spinners, Roll Over Tarp System, Rear Camera, Raven 4 Guidance System, Phoenix 300 GPS Receiver, Bin Level Sensor, Front Fenders, 380/90R46 Tires (Good).