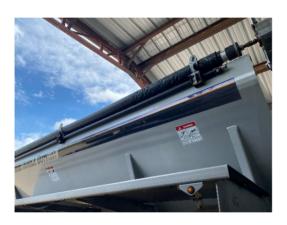

**Description:** 2017 GVM Prowler E330 Fertilizer Spreader

Serial Number: CS-17330XI1010

Hours: 1217 Hours

**General Description:** Cab, 330-HP Cummins Diesel Engine, Funk DF250 Electronic PowerShift Transmission, 4x4, 11-Ton Double Duty Fusion Ready Stainless Steel Fertilizer Box, Dual Rubber Belt Conveyor, Dual Spinners, Roll Over Tarp System, Rear Camera, Raven 4 Guidance System, Phoenix 300 GPS Receiver, Bin Level Sensor, Front Fenders, 380/90R46 Tires (Good).

**Mechanical Condition:** Good condition. This unit runs, drives and operates as it was manufactured to do. The bonveyors and spinners are operating and maintained.

**Applicator Components:** 11-Ton double duty fusion ready stainless steel fertilizer box, dual rubber belt conveyor, dual spinners, roll over tarp system. Good condition. All appear to be functioning and maintained.

**Exterior Condition:** Overall good condition. No scratches, chips or fading in the paint on the hood. No apparent rust on the frame. There is some rust and peeling paint on one side of the bottom of the cab and there is some scattered rust by the spinners which is normal for the use of this machine.