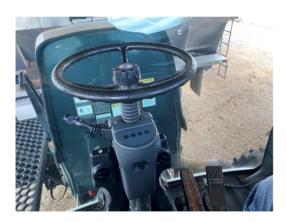

Cab Glass: Good condition. No chips, cracks or window fogging.

**Cab Systems:** Good condition. No dash warning lights displayed. All lights, backup camera, heat and A/C functioning and maintained. **Cab Components:** Rear camera, Raven 4 guidance system, Phoenix 300 GPS receiver, bin level sensor. All appear to be functioning and maintained.