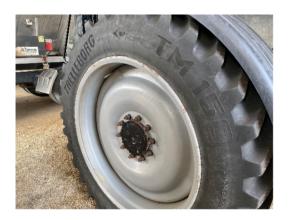

**Engine:** 330-HP diesel engine. Good condition. Readily starts and shuts down crisply.

Transmission: Funk DF250 electronic powershift transmission. Good condition. Seemed to shift properly.

Tires: 380/90R46 Tires. Good condition. No side wall damage or weather checking. Approx. 85% tread life remaining.