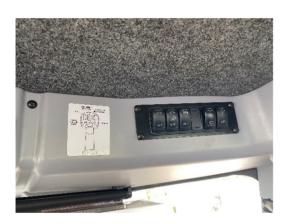

Cab Glass: Good condition. No chips, cracks or window fogging.

**Cab Systems:** Good condition. No dash warning lights displayed. All lights, backup camera, heat and A/C functioning and maintained. **Cab Components:** Rear camera, Raven 4 guidance system, Phoenix 300 GPS receiver, bin level sensor. All appear to be functioning and maintained.