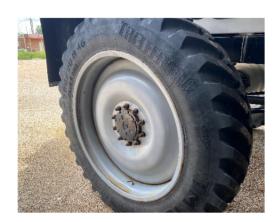

**Engine:** 330-HP diesel engine. Good condition. Readily starts and shuts down crisply.

Transmission: Funk DF250 electronic powershift transmission. Good condition. Seemed to shift properly.

Tires: 380/90R46 Tires. Good condition. No side wall damage or weather checking. Approx. 85% tread life remaining.