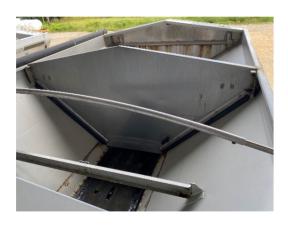

**Mechanical Condition:** Good condition. This unit runs, drives and operates as it was manufactured to do. The bonveyors and spinners are operating and maintained.

**Applicator Components:** 11-Ton double duty fusion ready stainless steel fertilizer box, dual rubber belt conveyor, dual spinners, roll over tarp system. Good condition. All appear to be functioning and maintained.