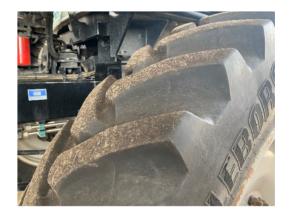

**Description:** 2017 GVM Prowler E330 Fertilizer Spreader

Serial Number: CS-17330XI1010

Hours: 1217 Hours

**General Description:** Cab, 330-HP Cummins Diesel Engine, Funk DF250 Electronic PowerShift Transmission, 4x4, 11-Ton Double Duty Fusion Ready Stainless Steel Fertilizer Box, Dual Rubber Belt Conveyor, Dual Spinners, Roll Over Tarp System, Rear Camera, Raven 4 Guidance System, Phoenix 300 GPS Receiver, Bin Level Sensor, Front Fenders, 380/90R46 Tires (Good).

**Engine:** 330-HP diesel engine. Good condition. Readily starts and shuts down crisply.

Transmission: Funk DF250 electronic powershift transmission. Good condition. Seemed to shift properly.

Tires: 380/90R46 Tires. Good condition. No side wall damage or weather checking. Approx. 85% tread life remaining.