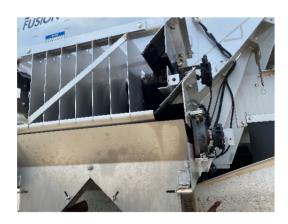

**Mechanical Condition:** Good condition. This unit runs, drives and operates as it was manufactured to do. The bonveyors and spinners are operating and maintained.

**Applicator Components:** 11-Ton double duty fusion ready stainless steel fertilizer box, dual rubber belt conveyor, dual spinners, roll over tarp system. Good condition. All appear to be functioning and maintained.