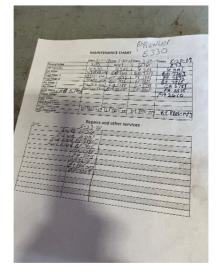

**Overall Condition:** Good condition. This unit runs, drives and operates as it was manufactured to do.

**Maintenance:** The maintenance records provided show the regular oil changes performed on the machine. The maintenance records are shown in the last picture in this report.