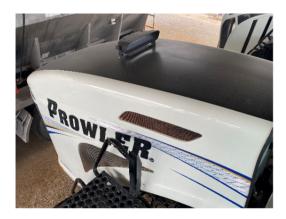

**Exterior Condition:** Overall good condition. No scratches, chips or fading in the paint on the hood. No apparent rust on the frame. There is some rust and peeling paint on one side of the bottom of the cab and there is some scattered rust by the spinners which is normal for the use of this machine.