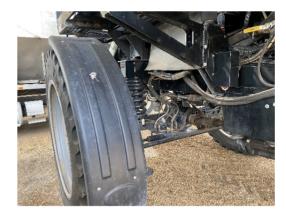

**Engine:** 330-HP diesel engine. Good condition. Readily starts and shuts down crisply.

Transmission: Funk DF250 electronic powershift transmission. Good condition. Seemed to shift properly.

Tires: 380/90R46 Tires. Good condition. No side wall damage or weather checking. Approx. 85% tread life remaining.

**Mechanical Condition:** Good condition. This unit runs, drives and operates as it was manufactured to do. The bonveyors and spinners are operating and maintained.

**Applicator Components:** 11-Ton double duty fusion ready stainless steel fertilizer box, dual rubber belt conveyor, dual spinners, roll over tarp system. Good condition. All appear to be functioning and maintained.