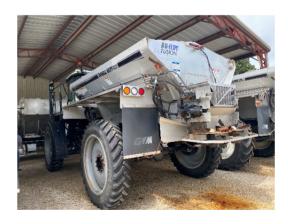

**Description:** 2017 GVM Prowler E330 Fertilizer Spreader

Serial Number: CS-17330XI1010

Hours: 1217 Hours

**General Description:** Cab, 330-HP Cummins Diesel Engine, Funk DF250 Electronic PowerShift Transmission, 4x4, 11-Ton Double Duty Fusion Ready Stainless Steel Fertilizer Box, Dual Rubber Belt Conveyor, Dual Spinners, Roll Over Tarp System, Rear Camera, Raven 4 Guidance System, Phoenix 300 GPS Receiver, Bin Level Sensor, Front Fenders, 380/90R46 Tires (Good).

**Mechanical Condition:** Good condition. This unit runs, drives and operates as it was manufactured to do. The bonveyors and spinners are operating and maintained.

**Applicator Components:** 11-Ton double duty fusion ready stainless steel fertilizer box, dual rubber belt conveyor, dual spinners, roll over tarp system. Good condition. All appear to be functioning and maintained.

**Exterior Condition:** Overall good condition. No scratches, chips or fading in the paint on the hood. No apparent rust on the frame. There is some rust and peeling paint on one side of the bottom of the cab and there is some scattered rust by the spinners which is normal for the use of this machine.