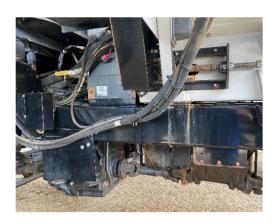

**Mechanical Condition:** Good condition. This unit runs, drives and operates as it was manufactured to do. The bonveyors and spinners are operating and maintained.

**Applicator Components:** 11-Ton double duty fusion ready stainless steel fertilizer box, dual rubber belt conveyor, dual spinners, roll over tarp system. Good condition. All appear to be functioning and maintained.

**Exterior Condition:** Overall good condition. No scratches, chips or fading in the paint on the hood. No apparent rust on the frame. There is some rust and peeling paint on one side of the bottom of the cab and there is some scattered rust by the spinners which is normal for the use of this machine.