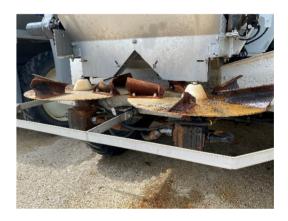

**Exterior Condition:** Overall good condition. No scratches, chips or fading in the paint on the hood. No apparent rust on the frame. There is some rust and peeling paint on one side of the bottom of the cab and there is some scattered rust by the spinners which is normal for the use of this machine.

**Mechanical Condition:** Good condition. This unit runs, drives and operates as it was manufactured to do. The bonveyors and spinners are operating and maintained.

**Applicator Components:** 11-Ton double duty fusion ready stainless steel fertilizer box, dual rubber belt conveyor, dual spinners, roll over tarp system. Good condition. All appear to be functioning and maintained.