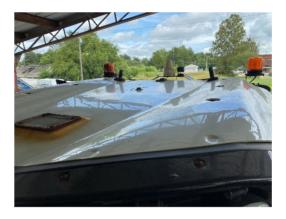

Cab Glass: Good condition. No chips, cracks or window fogging.

**Cab Systems:** Good condition. No dash warning lights displayed. All lights, backup camera, heat and A/C functioning and maintained. **Cab Components:** Rear camera, Raven 4 guidance system, Phoenix 300 GPS receiver, bin level sensor. All appear to be functioning and maintained.

**Exterior Condition:** Overall good condition. No scratches, chips or fading in the paint on the hood. No apparent rust on the frame. There is some rust and peeling paint on one side of the bottom of the cab and there is some scattered rust by the spinners which is normal for the use of this machine.