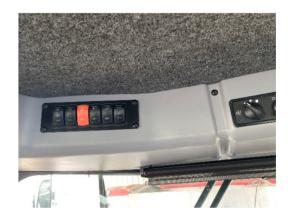

Cab Glass: Good condition. No chips, cracks or window fogging.

**Cab Systems:** Good condition. No dash warning lights displayed. All lights, backup camera, heat and A/C functioning and maintained. **Cab Components:** Rear camera, Raven 4 guidance system, Phoenix 300 GPS receiver, bin level sensor. All appear to be functioning and maintained.