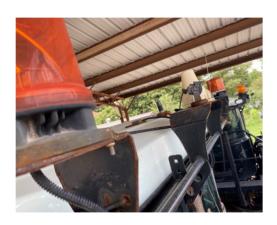

**Engine:** 330-HP diesel engine. Good condition. Readily starts and shuts down crisply.

Transmission: Funk DF250 electronic powershift transmission. Good condition. Seemed to shift properly.

Tires: 380/90R46 Tires. Good condition. No side wall damage or weather checking. Approx. 85% tread life remaining.

**Exterior Condition:** Overall good condition. No scratches, chips or fading in the paint on the hood. No apparent rust on the frame. There is some rust and peeling paint on one side of the bottom of the cab and there is some scattered rust by the spinners which is normal for the use of this machine.