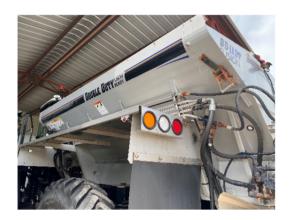

**Description:** 2017 GVM Prowler E330 Fertilizer Spreader

Serial Number: CS-17330XI1010

Hours: 1217 Hours

**General Description:** Cab, 330-HP Cummins Diesel Engine, Funk DF250 Electronic PowerShift Transmission, 4x4, 11-Ton Double Duty Fusion Ready Stainless Steel Fertilizer Box, Dual Rubber Belt Conveyor, Dual Spinners, Roll Over Tarp System, Rear Camera, Raven 4 Guidance System, Phoenix 300 GPS Receiver, Bin Level Sensor, Front Fenders, 380/90R46 Tires (Good).

**Mechanical Condition:** Good condition. This unit runs, drives and operates as it was manufactured to do. The bonveyors and spinners are operating and maintained.

**Applicator Components:** 11-Ton double duty fusion ready stainless steel fertilizer box, dual rubber belt conveyor, dual spinners, roll over tarp system. Good condition. All appear to be functioning and maintained.