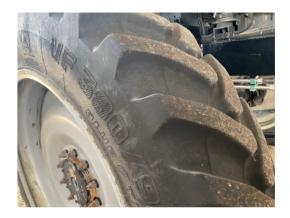

**Engine:** 330-HP diesel engine. Good condition. Readily starts and shuts down crisply.

Transmission: Funk DF250 electronic powershift transmission. Good condition. Seemed to shift properly.

Tires: 380/90R46 Tires. Good condition. No side wall damage or weather checking. Approx. 85% tread life remaining.