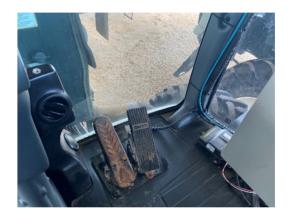

**Cab:** Good condition. The interior of the cab is in overall good condition. No stains on the seats or headliner, no apparent odor and not excessively dirty. There is a little rust on one foot pedal.