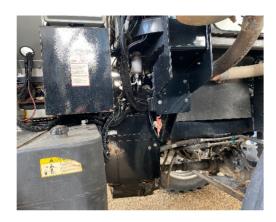

**Mechanical Condition:** Good condition. This unit runs, drives and operates as it was manufactured to do. The bonveyors and spinners are operating and maintained.

**Applicator Components:** 11-Ton double duty fusion ready stainless steel fertilizer box, dual rubber belt conveyor, dual spinners, roll over tarp system. Good condition. All appear to be functioning and maintained.