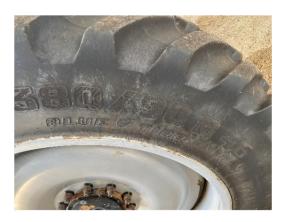

**Engine:** 330-HP diesel engine. Good condition. Readily starts and shuts down crisply.

Transmission: Funk DF250 electronic powershift transmission. Good condition. Seemed to shift properly.

Tires: 380/90R46 Tires. Good condition. No side wall damage or weather checking. Approx. 85% tread life remaining.