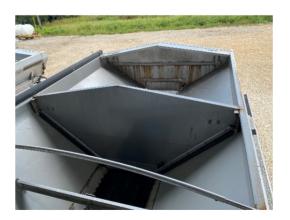

**Description:** 2017 GVM Prowler E330 Fertilizer Spreader

Serial Number: CS-17330XI1010

Hours: 1217 Hours

**General Description:** Cab, 330-HP Cummins Diesel Engine, Funk DF250 Electronic PowerShift Transmission, 4x4, 11-Ton Double Duty Fusion Ready Stainless Steel Fertilizer Box, Dual Rubber Belt Conveyor, Dual Spinners, Roll Over Tarp System, Rear Camera, Raven 4 Guidance System, Phoenix 300 GPS Receiver, Bin Level Sensor, Front Fenders, 380/90R46 Tires (Good).

**Mechanical Condition:** Good condition. This unit runs, drives and operates as it was manufactured to do. The bonveyors and spinners are operating and maintained.

**Applicator Components:** 11-Ton double duty fusion ready stainless steel fertilizer box, dual rubber belt conveyor, dual spinners, roll over tarp system. Good condition. All appear to be functioning and maintained.