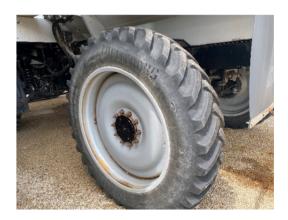

**Engine:** 330-HP diesel engine. Good condition. Readily starts and shuts down crisply.

Transmission: Funk DF250 electronic powershift transmission. Good condition. Seemed to shift properly.

Tires: 380/90R46 Tires. Good condition. No side wall damage or weather checking. Approx. 85% tread life remaining.