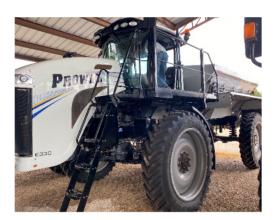

**Description:** 2017 GVM Prowler E330 Fertilizer Spreader

Serial Number: CS-17330XI1010

Hours: 1217 Hours

**General Description:** Cab, 330-HP Cummins Diesel Engine, Funk DF250 Electronic PowerShift Transmission, 4x4, 11-Ton Double Duty Fusion Ready Stainless Steel Fertilizer Box, Dual Rubber Belt Conveyor, Dual Spinners, Roll Over Tarp System, Rear Camera, Raven 4 Guidance System, Phoenix 300 GPS Receiver, Bin Level Sensor, Front Fenders, 380/90R46 Tires (Good).

**Exterior Condition:** Overall good condition. No scratches, chips or fading in the paint on the hood. No apparent rust on the frame. There is some rust and peeling paint on one side of the bottom of the cab and there is some scattered rust by the spinners which is normal for the use of this machine.