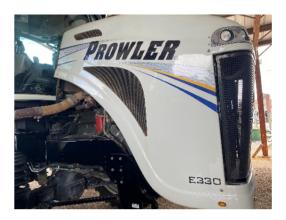

**Description:** 2017 GVM Prowler E330 Fertilizer Spreader

Serial Number: CS-17330XI1010

Hours: 1217 Hours

**General Description:** Cab, 330-HP Cummins Diesel Engine, Funk DF250 Electronic PowerShift Transmission, 4x4, 11-Ton Double Duty Fusion Ready Stainless Steel Fertilizer Box, Dual Rubber Belt Conveyor, Dual Spinners, Roll Over Tarp System, Rear Camera, Raven 4 Guidance System, Phoenix 300 GPS Receiver, Bin Level Sensor, Front Fenders, 380/90R46 Tires (Good).

**Exterior Condition:** Overall good condition. No scratches, chips or fading in the paint on the hood. No apparent rust on the frame. There is some rust and peeling paint on one side of the bottom of the cab and there is some scattered rust by the spinners which is normal for the use of this machine.