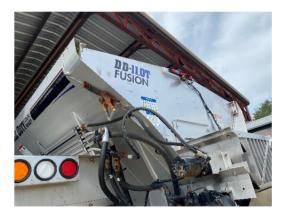

**Description:** 2017 GVM Prowler E330 Fertilizer Spreader

Serial Number: CS-17330XI1010

Hours: 1217 Hours

**General Description:** Cab, 330-HP Cummins Diesel Engine, Funk DF250 Electronic PowerShift Transmission, 4x4, 11-Ton Double Duty Fusion Ready Stainless Steel Fertilizer Box, Dual Rubber Belt Conveyor, Dual Spinners, Roll Over Tarp System, Rear Camera, Raven 4 Guidance System, Phoenix 300 GPS Receiver, Bin Level Sensor, Front Fenders, 380/90R46 Tires (Good).

**Mechanical Condition:** Good condition. This unit runs, drives and operates as it was manufactured to do. The bonveyors and spinners are operating and maintained.

**Applicator Components:** 11-Ton double duty fusion ready stainless steel fertilizer box, dual rubber belt conveyor, dual spinners, roll over tarp system. Good condition. All appear to be functioning and maintained.