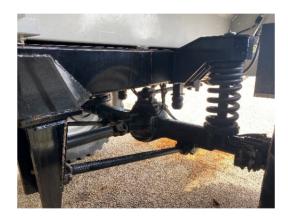

**Engine:** 330-HP diesel engine. Good condition. Readily starts and shuts down crisply.

Transmission: Funk DF250 electronic powershift transmission. Good condition. Seemed to shift properly.

Tires: 380/90R46 Tires. Good condition. No side wall damage or weather checking. Approx. 85% tread life remaining.

**Mechanical Condition:** Good condition. This unit runs, drives and operates as it was manufactured to do. The bonveyors and spinners are operating and maintained.

**Applicator Components:** 11-Ton double duty fusion ready stainless steel fertilizer box, dual rubber belt conveyor, dual spinners, roll over tarp system. Good condition. All appear to be functioning and maintained.

**Exterior Condition:** Overall good condition. No scratches, chips or fading in the paint on the hood. No apparent rust on the frame. There is some rust and peeling paint on one side of the bottom of the cab and there is some scattered rust by the spinners which is normal for the use of this machine.