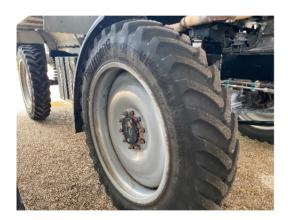

**Engine:** 330-HP diesel engine. Good condition. Readily starts and shuts down crisply.

Transmission: Funk DF250 electronic powershift transmission. Good condition. Seemed to shift properly.

Tires: 380/90R46 Tires. Good condition. No side wall damage or weather checking. Approx. 85% tread life remaining.