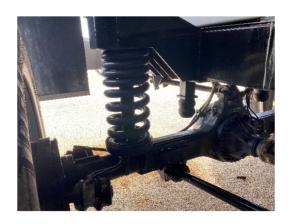

**Mechanical Condition:** Good condition. This unit runs, drives and operates as it was manufactured to do. The bonveyors and spinners are operating and maintained.

**Applicator Components:** 11-Ton double duty fusion ready stainless steel fertilizer box, dual rubber belt conveyor, dual spinners, roll over tarp system. Good condition. All appear to be functioning and maintained.

**Exterior Condition:** Overall good condition. No scratches, chips or fading in the paint on the hood. No apparent rust on the frame. There is some rust and peeling paint on one side of the bottom of the cab and there is some scattered rust by the spinners which is normal for the use of this machine.