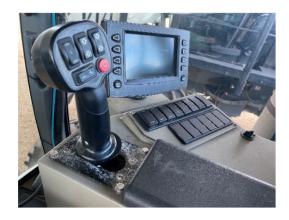

Cab Glass: Good condition. No chips, cracks or window fogging.

**Cab Systems:** Good condition. No dash warning lights displayed. All lights, backup camera, heat and A/C functioning and maintained. **Cab Components:** Rear camera, Raven 4 guidance system, Phoenix 300 GPS receiver, bin level sensor. All appear to be functioning and maintained.