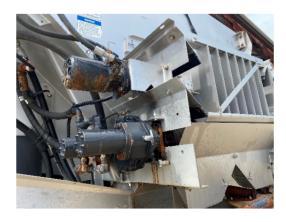

**Mechanical Condition:** Good condition. This unit runs, drives and operates as it was manufactured to do. The bonveyors and spinners are operating and maintained.

**Applicator Components:** 11-Ton double duty fusion ready stainless steel fertilizer box, dual rubber belt conveyor, dual spinners, roll over tarp system. Good condition. All appear to be functioning and maintained.

**Exterior Condition:** Overall good condition. No scratches, chips or fading in the paint on the hood. No apparent rust on the frame. There is some rust and peeling paint on one side of the bottom of the cab and there is some scattered rust by the spinners which is normal for the use of this machine.