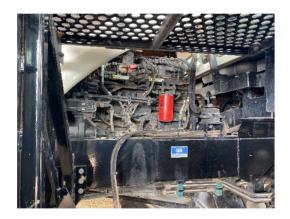

**Description:** 2017 GVM Prowler E330 Fertilizer Spreader

Serial Number: CS-17330XI1010

Hours: 1217 Hours

**General Description:** Cab, 330-HP Cummins Diesel Engine, Funk DF250 Electronic PowerShift Transmission, 4x4, 11-Ton Double Duty Fusion Ready Stainless Steel Fertilizer Box, Dual Rubber Belt Conveyor, Dual Spinners, Roll Over Tarp System, Rear Camera, Raven 4 Guidance System, Phoenix 300 GPS Receiver, Bin Level Sensor, Front Fenders, 380/90R46 Tires (Good).

**Engine:** 330-HP diesel engine. Good condition. Readily starts and shuts down crisply.

Transmission: Funk DF250 electronic powershift transmission. Good condition. Seemed to shift properly.

Tires: 380/90R46 Tires. Good condition. No side wall damage or weather checking. Approx. 85% tread life remaining.