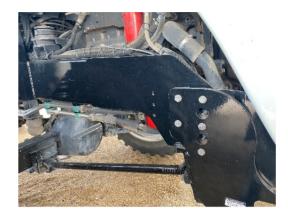

**Exterior Condition:** Overall good condition. No scratches, chips or fading in the paint on the hood. No apparent rust on the frame. There is some rust and peeling paint on one side of the bottom of the cab and there is some scattered rust by the spinners which is normal for the use of this machine.