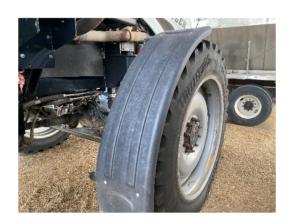

**Engine:** 330-HP diesel engine. Good condition. Readily starts and shuts down crisply.

Transmission: Funk DF250 electronic powershift transmission. Good condition. Seemed to shift properly.

Tires: 380/90R46 Tires. Good condition. No side wall damage or weather checking. Approx. 85% tread life remaining.