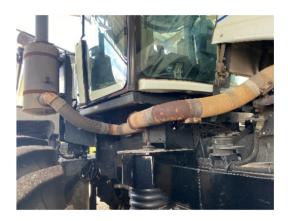

**Exterior Condition:** Overall good condition. No scratches, chips or fading in the paint on the hood. No apparent rust on the frame. There is some rust and peeling paint on one side of the bottom of the cab and there is some scattered rust by the spinners which is normal for the use of this machine.