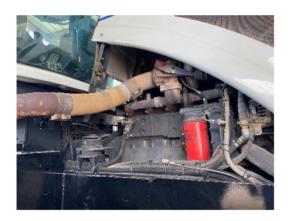

**Engine:** 330-HP diesel engine. Good condition. Readily starts and shuts down crisply.

Transmission: Funk DF250 electronic powershift transmission. Good condition. Seemed to shift properly.

Tires: 380/90R46 Tires. Good condition. No side wall damage or weather checking. Approx. 85% tread life remaining.