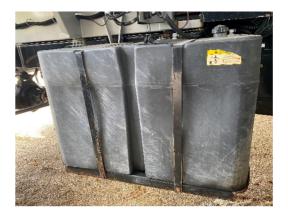

**Description:** 2017 GVM Prowler E330 Fertilizer Spreader

Serial Number: CS-17330XI1010

Hours: 1217 Hours

**General Description:** Cab, 330-HP Cummins Diesel Engine, Funk DF250 Electronic PowerShift Transmission, 4x4, 11-Ton Double Duty Fusion Ready Stainless Steel Fertilizer Box, Dual Rubber Belt Conveyor, Dual Spinners, Roll Over Tarp System, Rear Camera, Raven 4 Guidance System, Phoenix 300 GPS Receiver, Bin Level Sensor, Front Fenders, 380/90R46 Tires (Good).

**Mechanical Condition:** Good condition. This unit runs, drives and operates as it was manufactured to do. The bonveyors and spinners are operating and maintained.

**Applicator Components:** 11-Ton double duty fusion ready stainless steel fertilizer box, dual rubber belt conveyor, dual spinners, roll over tarp system. Good condition. All appear to be functioning and maintained.