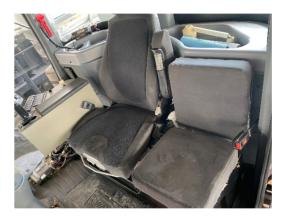

**Cab:** Good condition. The interior of the cab is in overall good condition. No stains on the seats or headliner, no apparent odor and not excessively dirty. There is a little rust on one foot pedal.