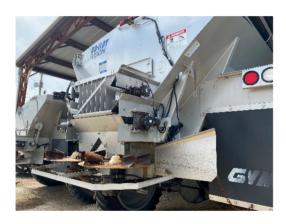

**Description:** 2017 GVM Prowler E330 Fertilizer Spreader

Serial Number: CS-17330XI1010

Hours: 1217 Hours

**General Description:** Cab, 330-HP Cummins Diesel Engine, Funk DF250 Electronic PowerShift Transmission, 4x4, 11-Ton Double Duty Fusion Ready Stainless Steel Fertilizer Box, Dual Rubber Belt Conveyor, Dual Spinners, Roll Over Tarp System, Rear Camera, Raven 4 Guidance System, Phoenix 300 GPS Receiver, Bin Level Sensor, Front Fenders, 380/90R46 Tires (Good).

**Mechanical Condition:** Good condition. This unit runs, drives and operates as it was manufactured to do. The bonveyors and spinners are operating and maintained.

**Applicator Components:** 11-Ton double duty fusion ready stainless steel fertilizer box, dual rubber belt conveyor, dual spinners, roll over tarp system. Good condition. All appear to be functioning and maintained.