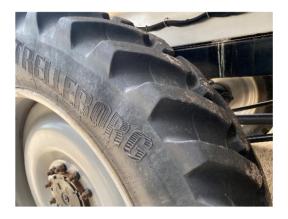

**Engine:** 330-HP diesel engine. Good condition. Readily starts and shuts down crisply.

Transmission: Funk DF250 electronic powershift transmission. Good condition. Seemed to shift properly.

Tires: 380/90R46 Tires. Good condition. No side wall damage or weather checking. Approx. 85% tread life remaining.