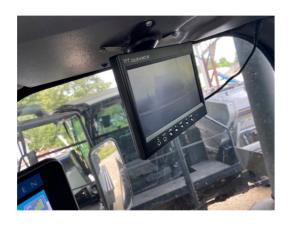

Cab Glass: Good condition. No chips, cracks or window fogging.

**Cab Systems:** Good condition. No dash warning lights displayed. All lights, backup camera, heat and A/C functioning and maintained. **Cab Components:** Rear camera, Raven 4 guidance system, Phoenix 300 GPS receiver, bin level sensor. All appear to be functioning and maintained.