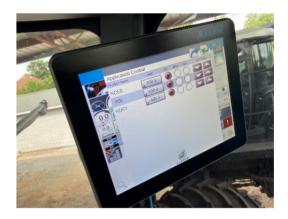

Cab Glass: Good condition. No chips, cracks or window fogging.

**Cab Systems:** Good condition. No dash warning lights displayed. All lights, backup camera, heat and A/C functioning and maintained. **Cab Components:** Rear camera, Raven 4 guidance system, Phoenix 300 GPS receiver, bin level sensor. All appear to be functioning and maintained.