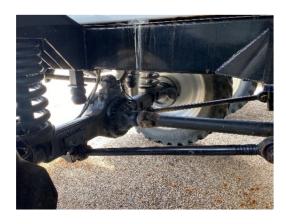

**Engine:** 330-HP diesel engine. Good condition. Readily starts and shuts down crisply.

Transmission: Funk DF250 electronic powershift transmission. Good condition. Seemed to shift properly.

Tires: 380/90R46 Tires. Good condition. No side wall damage or weather checking. Approx. 85% tread life remaining.

**Mechanical Condition:** Good condition. This unit runs, drives and operates as it was manufactured to do. The bonveyors and spinners are operating and maintained.

**Applicator Components:** 11-Ton double duty fusion ready stainless steel fertilizer box, dual rubber belt conveyor, dual spinners, roll over tarp system. Good condition. All appear to be functioning and maintained.

**Exterior Condition:** Overall good condition. No scratches, chips or fading in the paint on the hood. No apparent rust on the frame. There is some rust and peeling paint on one side of the bottom of the cab and there is some scattered rust by the spinners which is normal for the use of this machine.