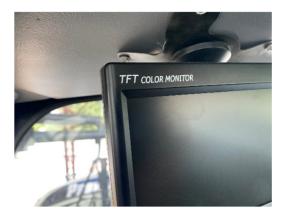

Cab Glass: Good condition. No chips, cracks or window fogging.

**Cab Systems:** Good condition. No dash warning lights displayed. All lights, backup camera, heat and A/C functioning and maintained. **Cab Components:** Rear camera, Raven 4 guidance system, Phoenix 300 GPS receiver, bin level sensor. All appear to be functioning and maintained.