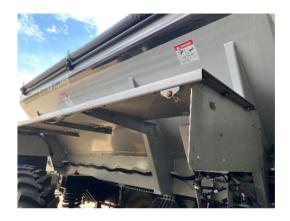

**Description:** 2017 GVM Prowler E330 Fertilizer Spreader

Serial Number: CS-17330XI1010

Hours: 1217 Hours

**General Description:** Cab, 330-HP Cummins Diesel Engine, Funk DF250 Electronic PowerShift Transmission, 4x4, 11-Ton Double Duty Fusion Ready Stainless Steel Fertilizer Box, Dual Rubber Belt Conveyor, Dual Spinners, Roll Over Tarp System, Rear Camera, Raven 4 Guidance System, Phoenix 300 GPS Receiver, Bin Level Sensor, Front Fenders, 380/90R46 Tires (Good).

**Mechanical Condition:** Good condition. This unit runs, drives and operates as it was manufactured to do. The bonveyors and spinners are operating and maintained.

**Applicator Components:** 11-Ton double duty fusion ready stainless steel fertilizer box, dual rubber belt conveyor, dual spinners, roll over tarp system. Good condition. All appear to be functioning and maintained.

**Exterior Condition:** Overall good condition. No scratches, chips or fading in the paint on the hood. No apparent rust on the frame. There is some rust and peeling paint on one side of the bottom of the cab and there is some scattered rust by the spinners which is normal for the use of this machine.