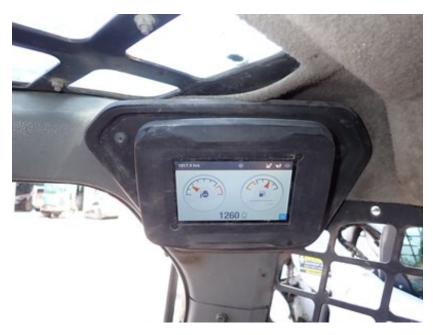

|                                 | BOBCAT EQUI      |            |                 | ore informatio<br>argo.com/equ | on, visit:<br>uipmentseller |                    |                  | G   | Truck, Tra  | Vehicle Inspection Grou<br>ctor, Trailer, and Equipment<br>s throughout North America<br>info@cvigna.co |
|---------------------------------|------------------|------------|-----------------|--------------------------------|-----------------------------|--------------------|------------------|-----|-------------|---------------------------------------------------------------------------------------------------------|
| Make:                           | Bobcat           |            | Type:           | •                              | t Track Load                | er                 | Inspector:       |     | GP          |                                                                                                         |
| Model:<br>SN:                   | T76<br>B4CE16679 |            | Hours:<br>Year: | 1817<br>2021                   |                             |                    | Inspection Date: |     | 10/3/2024   |                                                                                                         |
| SPECIFICA                       | ATIONS           |            |                 |                                |                             |                    |                  |     |             |                                                                                                         |
| ROPS:                           |                  | Yes        | Hours:          |                                | 1817                        |                    |                  |     |             |                                                                                                         |
| Enclosed                        | Cab:             | Νο         | Cab Heat:       |                                | No                          | Cab A/C:           | No               | Cor | ntrols:     | Selectable<br>Joystick<br>Controls                                                                      |
| Attachmer                       | nt on Machine:   | 74" Bucket |                 |                                |                             |                    |                  |     |             |                                                                                                         |
| Additional                      | Attachments:     | N/A        |                 |                                |                             |                    |                  |     |             |                                                                                                         |
| 2-Speed:                        |                  | No         | Engine MFR:     |                                | DOOSAN                      |                    | Tracks           |     |             |                                                                                                         |
| High Flow Hydraulics - Sticker: |                  | No         | Power Bob-T     | ach:                           | No                          |                    |                  | Key | less Start: | Yes                                                                                                     |
| Backup Camera:                  |                  | No         | Ride Control:   |                                | No                          | Deluxe Instrumenta | tion: Yes        |     |             |                                                                                                         |
| Hydraulic X-Change: No          |                  | No         |                 |                                |                             |                    |                  |     |             |                                                                                                         |
| Comment                         | s and Defects:   | HYDRAULI   | C DRIVE NOIS    | Y,                             |                             |                    |                  |     |             |                                                                                                         |

Front Left

Front Right

Seating / Interior

Rear

PHOTOS