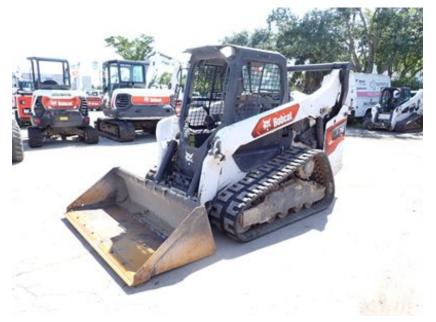

|
| ✓            | Eng. Compartment                |                                                                                              |
| N/A          | Hydraulic X-Change Condition    |                                                                                              |
| ✓            | Customer Decals Visible on Unit | NO                                                                                           |
| Х            | Error Codes                     | YES - SERVICE CODES PRESENT - DIAGNOSE                                                       |
| Х            | Condition Report                | LEFT AND RIGHT SIDE DRIVE SPROCKETS WORN                                                     |





Front Left

Front Right





Seating / Interior

Rear









PHOTOS