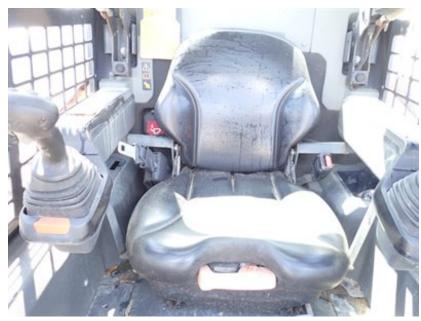

### CONDITION REPORT

|              | Check                           | Comments / Deficiencies                                                                      |
|--------------|---------------------------------|----------------------------------------------------------------------------------------------|
| ✓            | Visual Inspection               | CLEAN                                                                                        |
| х            | Operational Test                | PASSED - MOVED FORWARD/BACK WARD - LIFTED UP AND DOWN - HYDRAULIC SYSTEM NOISY -<br>DIAGNOSE |
| $\checkmark$ | Lift Cylinders                  | NO LEAKS                                                                                     |
| $\checkmark$ | Tilt Cylinders                  | NO LEAKS                                                                                     |
| $\checkmark$ | Boom Arms Operations            | WORKING                                                                                      |
| $\checkmark$ | Seat                            | GOOD CONDITION                                                                               |
| $\checkmark$ | Tailgate Lights                 | GOOD CONDITION                                                                               |
| Х            | Working Lights                  | BROKEN - RIGHT SIDE                                                                          |
| N/A          | Front Door                      |                                                                                              |
| $\checkmark$ | Rear and Top Window             | NO DAMAGES                                                                                   |
| ✓            | Side Glass Complete             | NO DAMAGES                                                                                   |
| ✓            | Boom Arms Damages               | NO DAMAGES                                                                                   |
| ✓            | Rear Door                       | OPENS AND CLOSES AND STAYS CLOSED                                                            |
| ✓            | Mufflers                        | GOOD CONDITION                                                                               |
| ✓            | ROPS Condition                  | GOOD CONDITION                                                                               |
| Х            | Power Bob-Tach Condition        | MISSING                                                                                      |
| N/A          | Cab A-C Condition               |                                                                                              |
| N/A          | Cab Heat Condition              |                                                                                              |
| ✓            | Intake Screen                   | GOOD CONDITION                                                                               |
| ✓            | Eng. Compartment                |                                                                                              |
| N/A          | Hydraulic X-Change Condition    |                                                                                              |
| ✓            | Customer Decals Visible on Unit | NO                                                                                           |
| Х            | Error Codes                     | YES - SERVICE CODES PRESENT - DIAGNOSE                                                       |
| Х            | Condition Report                | LEFT AND RIGHT SIDE DRIVE SPROCKETS WORN                                                     |

Front Left

Front Right

Seating / Interior

Rear

PHOTOS