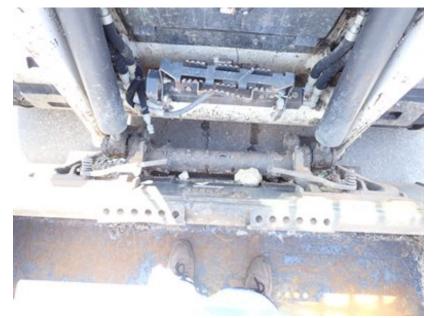

### CONDITION REPORT

|              | Check                           | Comments / Deficiencies                                                                      |
|--------------|---------------------------------|----------------------------------------------------------------------------------------------|
| ✓            | Visual Inspection               | CLEAN                                                                                        |
| х            | Operational Test                | PASSED - MOVED FORWARD/BACK WARD - LIFTED UP AND DOWN - HYDRAULIC SYSTEM NOISY -<br>DIAGNOSE |
| $\checkmark$ | Lift Cylinders                  | NO LEAKS                                                                                     |
| $\checkmark$ | Tilt Cylinders                  | NO LEAKS                                                                                     |
| $\checkmark$ | Boom Arms Operations            | WORKING                                                                                      |
| $\checkmark$ | Seat                            | GOOD CONDITION                                                                               |
| $\checkmark$ | Tailgate Lights                 | GOOD CONDITION                                                                               |
| Х            | Working Lights                  | BROKEN - RIGHT SIDE                                                                          |
| N/A          | Front Door                      |                                                                                              |
| $\checkmark$ | Rear and Top Window             | NO DAMAGES                                                                                   |
| ✓            | Side Glass Complete             | NO DAMAGES                                                                                   |
| ✓            | Boom Arms Damages               | NO DAMAGES                                                                                   |
| ✓            | Rear Door                       | OPENS AND CLOSES AND STAYS CLOSED                                                            |
| ✓            | Mufflers                        | GOOD CONDITION                                                                               |
| ✓            | ROPS Condition                  | GOOD CONDITION                                                                               |
| Х            | Power Bob-Tach Condition        | MISSING                                                                                      |
| N/A          | Cab A-C Condition               |                                                                                              |
| N/A          | Cab Heat Condition              |                                                                                              |
| ✓            | Intake Screen                   | GOOD CONDITION                                                                               |
| ✓            | Eng. Compartment                |                                                                                              |
| N/A          | Hydraulic X-Change Condition    |                                                                                              |
| ✓            | Customer Decals Visible on Unit | NO                                                                                           |
| Х            | Error Codes                     | YES - SERVICE CODES PRESENT - DIAGNOSE                                                       |
| Х            | Condition Report                | LEFT AND RIGHT SIDE DRIVE SPROCKETS WORN                                                     |