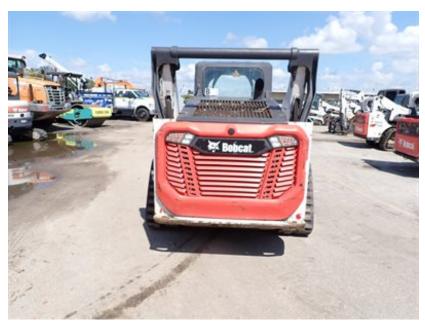

|
| ✓            | Eng. Compartment                |                                                                                              |
| N/A          | Hydraulic X-Change Condition    |                                                                                              |
| ✓            | Customer Decals Visible on Unit | NO                                                                                           |
| Х            | Error Codes                     | YES - SERVICE CODES PRESENT - DIAGNOSE                                                       |
| Х            | Condition Report                | LEFT AND RIGHT SIDE DRIVE SPROCKETS WORN                                                     |





Front Left

Front Right





Seating / Interior

Rear









PHOTOS