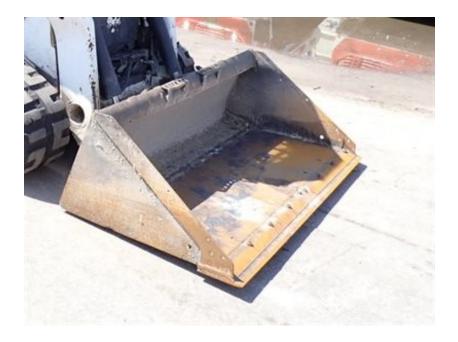

|                                 | BOBCAT EQUI      |            |                 | ore informatio<br>argo.com/equ | on, visit:<br>uipmentseller |                    |                  | G   | Truck, Tra  | Vehicle Inspection Grou<br>ctor, Trailer, and Equipment<br>s throughout North America<br>info@cvigna.co |
|---------------------------------|------------------|------------|-----------------|--------------------------------|-----------------------------|--------------------|------------------|-----|-------------|---------------------------------------------------------------------------------------------------------|
| Make:                           | Bobcat           |            | Type:           | •                              | t Track Load                | er                 | Inspector:       |     | GP          |                                                                                                         |
| Model:<br>SN:                   | T76<br>B4CE16679 |            | Hours:<br>Year: | 1817<br>2021                   |                             |                    | Inspection Date: |     | 10/3/2024   |                                                                                                         |
| SPECIFICA                       | ATIONS           |            |                 |                                |                             |                    |                  |     |             |                                                                                                         |
| ROPS:                           |                  | Yes        | Hours:          |                                | 1817                        |                    |                  |     |             |                                                                                                         |
| Enclosed                        | Cab:             | Νο         | Cab Heat:       |                                | No                          | Cab A/C:           | No               | Cor | ntrols:     | Selectable<br>Joystick<br>Controls                                                                      |
| Attachmer                       | nt on Machine:   | 74" Bucket |                 |                                |                             |                    |                  |     |             |                                                                                                         |
| Additional                      | Attachments:     | N/A        |                 |                                |                             |                    |                  |     |             |                                                                                                         |
| 2-Speed:                        |                  | No         | Engine MFR:     |                                | DOOSAN                      |                    | Tracks           |     |             |                                                                                                         |
| High Flow Hydraulics - Sticker: |                  | No         | Power Bob-T     | ach:                           | No                          |                    |                  | Key | less Start: | Yes                                                                                                     |
| Backup Camera:                  |                  | No         | Ride Control:   |                                | No                          | Deluxe Instrumenta | tion: Yes        |     |             |                                                                                                         |
| Hydraulic X-Change: No          |                  | No         |                 |                                |                             |                    |                  |     |             |                                                                                                         |
| Comment                         | s and Defects:   | HYDRAULI   | C DRIVE NOIS    | Y,                             |                             |                    |                  |     |             |                                                                                                         |