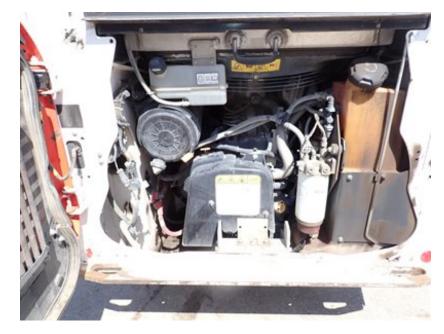

### CONDITION REPORT

|              | Check                           | Comments / Deficiencies                                                                      |
|--------------|---------------------------------|----------------------------------------------------------------------------------------------|
| ✓            | Visual Inspection               | CLEAN                                                                                        |
| х            | Operational Test                | PASSED - MOVED FORWARD/BACK WARD - LIFTED UP AND DOWN - HYDRAULIC SYSTEM NOISY -<br>DIAGNOSE |
| $\checkmark$ | Lift Cylinders                  | NO LEAKS                                                                                     |
| $\checkmark$ | Tilt Cylinders                  | NO LEAKS                                                                                     |
| $\checkmark$ | Boom Arms Operations            | WORKING                                                                                      |
| $\checkmark$ | Seat                            | GOOD CONDITION                                                                               |
| $\checkmark$ | Tailgate Lights                 | GOOD CONDITION                                                                               |
| Х            | Working Lights                  | BROKEN - RIGHT SIDE                                                                          |
| N/A          | Front Door                      |                                                                                              |
| $\checkmark$ | Rear and Top Window             | NO DAMAGES                                                                                   |
| ✓            | Side Glass Complete             | NO DAMAGES                                                                                   |
| ✓            | Boom Arms Damages               | NO DAMAGES                                                                                   |
| ✓            | Rear Door                       | OPENS AND CLOSES AND STAYS CLOSED                                                            |
| ✓            | Mufflers                        | GOOD CONDITION                                                                               |
| ✓            | ROPS Condition                  | GOOD CONDITION                                                                               |
| Х            | Power Bob-Tach Condition        | MISSING                                                                                      |
| N/A          | Cab A-C Condition               |                                                                                              |
| N/A          | Cab Heat Condition              |                                                                                              |
| ✓            | Intake Screen                   | GOOD CONDITION                                                                               |
| ✓            | Eng. Compartment                |                                                                                              |
| N/A          | Hydraulic X-Change Condition    |                                                                                              |
| ✓            | Customer Decals Visible on Unit | NO                                                                                           |
| Х            | Error Codes                     | YES - SERVICE CODES PRESENT - DIAGNOSE                                                       |
| Х            | Condition Report                | LEFT AND RIGHT SIDE DRIVE SPROCKETS WORN                                                     |

Front Left

Front Right

Seating / Interior

Rear

PHOTOS