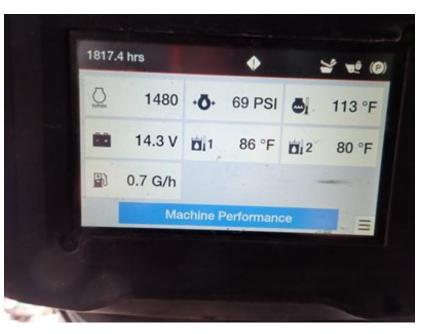

|                                 | BOBCAT EQUI      |            |                 | ore informatio<br>argo.com/equ | on, visit:<br>uipmentseller |                    |                  | G   | Truck, Tra  | Vehicle Inspection Grou<br>ctor, Trailer, and Equipment<br>s throughout North America<br>info@cvigna.co |
|---------------------------------|------------------|------------|-----------------|--------------------------------|-----------------------------|--------------------|------------------|-----|-------------|---------------------------------------------------------------------------------------------------------|
| Make:                           | Bobcat           |            | Type:           | •                              | t Track Load                | er                 | Inspector:       |     | GP          |                                                                                                         |
| Model:<br>SN:                   | T76<br>B4CE16679 |            | Hours:<br>Year: | 1817<br>2021                   |                             |                    | Inspection Date: |     | 10/3/2024   |                                                                                                         |
| SPECIFICA                       | ATIONS           |            |                 |                                |                             |                    |                  |     |             |                                                                                                         |
| ROPS:                           |                  | Yes        | Hours:          |                                | 1817                        |                    |                  |     |             |                                                                                                         |
| Enclosed                        | Cab:             | Νο         | Cab Heat:       |                                | No                          | Cab A/C:           | No               | Cor | ntrols:     | Selectable<br>Joystick<br>Controls                                                                      |
| Attachmer                       | nt on Machine:   | 74" Bucket |                 |                                |                             |                    |                  |     |             |                                                                                                         |
| Additional                      | Attachments:     | N/A        |                 |                                |                             |                    |                  |     |             |                                                                                                         |
| 2-Speed:                        |                  | No         | Engine MFR:     |                                | DOOSAN                      |                    | Tracks           |     |             |                                                                                                         |
| High Flow Hydraulics - Sticker: |                  | No         | Power Bob-T     | ach:                           | No                          |                    |                  | Key | less Start: | Yes                                                                                                     |
| Backup Camera:                  |                  | No         | Ride Control:   |                                | No                          | Deluxe Instrumenta | tion: Yes        |     |             |                                                                                                         |
| Hydraulic X-Change: No          |                  | No         |                 |                                |                             |                    |                  |     |             |                                                                                                         |
| Comment                         | s and Defects:   | HYDRAULI   | C DRIVE NOIS    | Y,                             |                             |                    |                  |     |             |                                                                                                         |

### CONDITION REPORT

|              | Check                           | Comments / Deficiencies                                                                      |
|--------------|---------------------------------|----------------------------------------------------------------------------------------------|
| ✓            | Visual Inspection               | CLEAN                                                                                        |
| х            | Operational Test                | PASSED - MOVED FORWARD/BACK WARD - LIFTED UP AND DOWN - HYDRAULIC SYSTEM NOISY -<br>DIAGNOSE |
| $\checkmark$ | Lift Cylinders                  | NO LEAKS                                                                                     |
| $\checkmark$ | Tilt Cylinders                  | NO LEAKS                                                                                     |
| $\checkmark$ | Boom Arms Operations            | WORKING                                                                                      |
| $\checkmark$ | Seat                            | GOOD CONDITION                                                                               |
| $\checkmark$ | Tailgate Lights                 | GOOD CONDITION                                                                               |
| Х            | Working Lights                  | BROKEN - RIGHT SIDE                                                                          |
| N/A          | Front Door                      |                                                                                              |
| $\checkmark$ | Rear and Top Window             | NO DAMAGES                                                                                   |
| ✓            | Side Glass Complete             | NO DAMAGES                                                                                   |
| ✓            | Boom Arms Damages               | NO DAMAGES                                                                                   |
| ✓            | Rear Door                       | OPENS AND CLOSES AND STAYS CLOSED                                                            |
| ✓            | Mufflers                        | GOOD CONDITION                                                                               |
| ✓            | ROPS Condition                  | GOOD CONDITION                                                                               |
| Х            | Power Bob-Tach Condition        | MISSING                                                                                      |
| N/A          | Cab A-C Condition               |                                                                                              |
| N/A          | Cab Heat Condition              |                                                                                              |
| ✓            | Intake Screen                   | GOOD CONDITION                                                                               |
| ✓            | Eng. Compartment                |                                                                                              |
| N/A          | Hydraulic X-Change Condition    |                                                                                              |
| ✓            | Customer Decals Visible on Unit | NO                                                                                           |
| Х            | Error Codes                     | YES - SERVICE CODES PRESENT - DIAGNOSE                                                       |
| Х            | Condition Report                | LEFT AND RIGHT SIDE DRIVE SPROCKETS WORN                                                     |