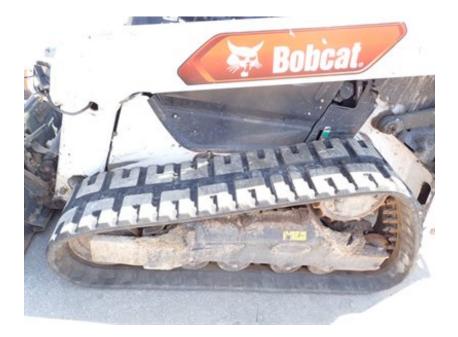

| Tire Fault Legend |          |          |                  |                            |  |  |  |
|-------------------|----------|----------|------------------|----------------------------|--|--|--|
| C - Cut           | D - Dry  | F - Flat | M -              | Mismatched Tread / Casings |  |  |  |
| WD - Wheel Damage |          |          |                  |                            |  |  |  |
|                   |          |          |                  |                            |  |  |  |
| TRACKS            |          |          |                  |                            |  |  |  |
| Make:             | NA       |          | Make:            | NA                         |  |  |  |
| Part #:           | NA       |          | Part #:          | NA                         |  |  |  |
| Measure:          | 32 / 32  |          | Measure:         | 32 / 32                    |  |  |  |
| Condition:        | GOOD     |          | Condition:       | GOOD                       |  |  |  |
| Tread Remaining:  | Over 50% |          | Tread Remaining: | Over 50%                   |  |  |  |
| Fault:            |          |          | Fault:           |                            |  |  |  |

### CONDITION REPORT

|              | Check                           | Comments / Deficiencies                                                                      |
|--------------|---------------------------------|----------------------------------------------------------------------------------------------|
| ✓            | Visual Inspection               | CLEAN                                                                                        |
| х            | Operational Test                | PASSED - MOVED FORWARD/BACK WARD - LIFTED UP AND DOWN - HYDRAULIC SYSTEM NOISY -<br>DIAGNOSE |
| $\checkmark$ | Lift Cylinders                  | NO LEAKS                                                                                     |
| $\checkmark$ | Tilt Cylinders                  | NO LEAKS                                                                                     |
| $\checkmark$ | Boom Arms Operations            | WORKING                                                                                      |
| $\checkmark$ | Seat                            | GOOD CONDITION                                                                               |
| $\checkmark$ | Tailgate Lights                 | GOOD CONDITION                                                                               |
| Х            | Working Lights                  | BROKEN - RIGHT SIDE                                                                          |
| N/A          | Front Door                      |                                                                                              |
| $\checkmark$ | Rear and Top Window             | NO DAMAGES                                                                                   |
| ✓            | Side Glass Complete             | NO DAMAGES                                                                                   |
| ✓            | Boom Arms Damages               | NO DAMAGES                                                                                   |
| ✓            | Rear Door                       | OPENS AND CLOSES AND STAYS CLOSED                                                            |
| ✓            | Mufflers                        | GOOD CONDITION                                                                               |
| ✓            | ROPS Condition                  | GOOD CONDITION                                                                               |
| Х            | Power Bob-Tach Condition        | MISSING                                                                                      |
| N/A          | Cab A-C Condition               |                                                                                              |
| N/A          | Cab Heat Condition              |                                                                                              |
| ✓            | Intake Screen                   | GOOD CONDITION                                                                               |
| ✓            | Eng. Compartment                |                                                                                              |
| N/A          | Hydraulic X-Change Condition    |                                                                                              |
| ✓            | Customer Decals Visible on Unit | NO                                                                                           |
| Х            | Error Codes                     | YES - SERVICE CODES PRESENT - DIAGNOSE                                                       |
| Х            | Condition Report                | LEFT AND RIGHT SIDE DRIVE SPROCKETS WORN                                                     |