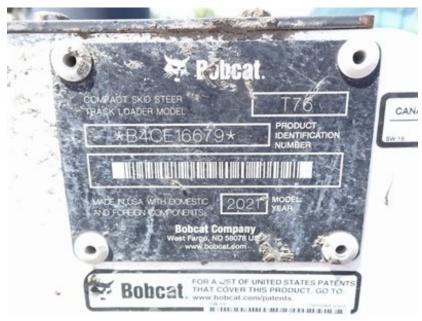

|                                 | BOBCAT EQUI      |            |                 | ore informatio<br>argo.com/equ | on, visit:<br>uipmentseller |                    |                  | G   | Truck, Tra  | Vehicle Inspection Grou<br>ctor, Trailer, and Equipment<br>s throughout North America<br>info@cvigna.co |
|---------------------------------|------------------|------------|-----------------|--------------------------------|-----------------------------|--------------------|------------------|-----|-------------|---------------------------------------------------------------------------------------------------------|
| Make:                           | Bobcat           |            | Type:           | •                              | t Track Load                | er                 | Inspector:       |     | GP          |                                                                                                         |
| Model:<br>SN:                   | T76<br>B4CE16679 |            | Hours:<br>Year: | 1817<br>2021                   |                             |                    | Inspection Date: |     | 10/3/2024   |                                                                                                         |
| SPECIFICA                       | ATIONS           |            |                 |                                |                             |                    |                  |     |             |                                                                                                         |
| ROPS:                           |                  | Yes        | Hours:          |                                | 1817                        |                    |                  |     |             |                                                                                                         |
| Enclosed                        | Cab:             | Νο         | Cab Heat:       |                                | No                          | Cab A/C:           | No               | Cor | ntrols:     | Selectable<br>Joystick<br>Controls                                                                      |
| Attachmer                       | nt on Machine:   | 74" Bucket |                 |                                |                             |                    |                  |     |             |                                                                                                         |
| Additional                      | Attachments:     | N/A        |                 |                                |                             |                    |                  |     |             |                                                                                                         |
| 2-Speed:                        |                  | No         | Engine MFR:     |                                | DOOSAN                      |                    | Tracks           |     |             |                                                                                                         |
| High Flow Hydraulics - Sticker: |                  | No         | Power Bob-T     | ach:                           | No                          |                    |                  | Key | less Start: | Yes                                                                                                     |
| Backup Camera:                  |                  | No         | Ride Control:   |                                | No                          | Deluxe Instrumenta | tion: Yes        |     |             |                                                                                                         |
| Hydraulic X-Change: No          |                  | No         |                 |                                |                             |                    |                  |     |             |                                                                                                         |
| Comment                         | s and Defects:   | HYDRAULI   | C DRIVE NOIS    | Y,                             |                             |                    |                  |     |             |                                                                                                         |