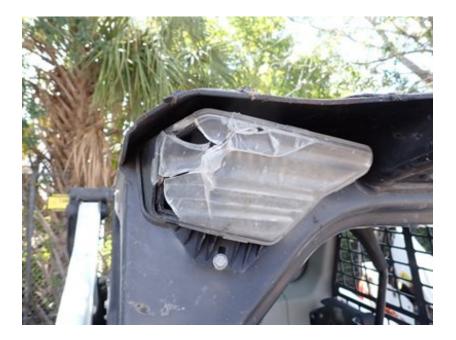

### CONDITION REPORT

|              | Check                           | Comments / Deficiencies                                                                      |
|--------------|---------------------------------|----------------------------------------------------------------------------------------------|
| ✓            | Visual Inspection               | CLEAN                                                                                        |
| х            | Operational Test                | PASSED - MOVED FORWARD/BACK WARD - LIFTED UP AND DOWN - HYDRAULIC SYSTEM NOISY -<br>DIAGNOSE |
| $\checkmark$ | Lift Cylinders                  | NO LEAKS                                                                                     |
| $\checkmark$ | Tilt Cylinders                  | NO LEAKS                                                                                     |
| $\checkmark$ | Boom Arms Operations            | WORKING                                                                                      |
| $\checkmark$ | Seat                            | GOOD CONDITION                                                                               |
| $\checkmark$ | Tailgate Lights                 | GOOD CONDITION                                                                               |
| Х            | Working Lights                  | BROKEN - RIGHT SIDE                                                                          |
| N/A          | Front Door                      |                                                                                              |
| $\checkmark$ | Rear and Top Window             | NO DAMAGES                                                                                   |
| ✓            | Side Glass Complete             | NO DAMAGES                                                                                   |
| ✓            | Boom Arms Damages               | NO DAMAGES                                                                                   |
| ✓            | Rear Door                       | OPENS AND CLOSES AND STAYS CLOSED                                                            |
| ✓            | Mufflers                        | GOOD CONDITION                                                                               |
| ✓            | ROPS Condition                  | GOOD CONDITION                                                                               |
| Х            | Power Bob-Tach Condition        | MISSING                                                                                      |
| N/A          | Cab A-C Condition               |                                                                                              |
| N/A          | Cab Heat Condition              |                                                                                              |
| ✓            | Intake Screen                   | GOOD CONDITION                                                                               |
| ✓            | Eng. Compartment                |                                                                                              |
| N/A          | Hydraulic X-Change Condition    |                                                                                              |
| ✓            | Customer Decals Visible on Unit | NO                                                                                           |
| Х            | Error Codes                     | YES - SERVICE CODES PRESENT - DIAGNOSE                                                       |
| Х            | Condition Report                | LEFT AND RIGHT SIDE DRIVE SPROCKETS WORN                                                     |