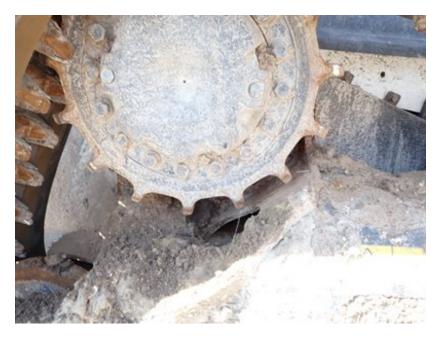

### CONDITION REPORT

|              | Check                           | Comments / Deficiencies                                                                      |
|--------------|---------------------------------|----------------------------------------------------------------------------------------------|
| ✓            | Visual Inspection               | CLEAN                                                                                        |
| х            | Operational Test                | PASSED - MOVED FORWARD/BACK WARD - LIFTED UP AND DOWN - HYDRAULIC SYSTEM NOISY -<br>DIAGNOSE |
| $\checkmark$ | Lift Cylinders                  | NO LEAKS                                                                                     |
| $\checkmark$ | Tilt Cylinders                  | NO LEAKS                                                                                     |
| $\checkmark$ | Boom Arms Operations            | WORKING                                                                                      |
| $\checkmark$ | Seat                            | GOOD CONDITION                                                                               |
| $\checkmark$ | Tailgate Lights                 | GOOD CONDITION                                                                               |
| Х            | Working Lights                  | BROKEN - RIGHT SIDE                                                                          |
| N/A          | Front Door                      |                                                                                              |
| $\checkmark$ | Rear and Top Window             | NO DAMAGES                                                                                   |
| ✓            | Side Glass Complete             | NO DAMAGES                                                                                   |
| ✓            | Boom Arms Damages               | NO DAMAGES                                                                                   |
| ✓            | Rear Door                       | OPENS AND CLOSES AND STAYS CLOSED                                                            |
| ✓            | Mufflers                        | GOOD CONDITION                                                                               |
| ✓            | ROPS Condition                  | GOOD CONDITION                                                                               |
| Х            | Power Bob-Tach Condition        | MISSING                                                                                      |
| N/A          | Cab A-C Condition               |                                                                                              |
| N/A          | Cab Heat Condition              |                                                                                              |
| ✓            | Intake Screen                   | GOOD CONDITION                                                                               |
| ✓            | Eng. Compartment                |                                                                                              |
| N/A          | Hydraulic X-Change Condition    |                                                                                              |
| ✓            | Customer Decals Visible on Unit | NO                                                                                           |
| Х            | Error Codes                     | YES - SERVICE CODES PRESENT - DIAGNOSE                                                       |
| Х            | Condition Report                | LEFT AND RIGHT SIDE DRIVE SPROCKETS WORN                                                     |