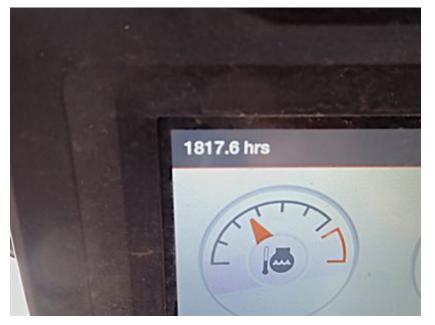

|                                 | BOBCAT EQUI      |            |                 | ore informatio<br>argo.com/equ | on, visit:<br>uipmentseller |                    |                  | G   | Truck, Tra  | Vehicle Inspection Grou<br>ctor, Trailer, and Equipment<br>s throughout North America<br>info@cvigna.co |
|---------------------------------|------------------|------------|-----------------|--------------------------------|-----------------------------|--------------------|------------------|-----|-------------|---------------------------------------------------------------------------------------------------------|
| Make:                           | Bobcat           |            | Type:           | •                              | t Track Load                | er                 | Inspector:       |     | GP          |                                                                                                         |
| Model:<br>SN:                   | T76<br>B4CE16679 |            | Hours:<br>Year: | 1817<br>2021                   |                             |                    | Inspection Date: |     | 10/3/2024   |                                                                                                         |
| SPECIFICA                       | ATIONS           |            |                 |                                |                             |                    |                  |     |             |                                                                                                         |
| ROPS:                           |                  | Yes        | Hours:          |                                | 1817                        |                    |                  |     |             |                                                                                                         |
| Enclosed                        | Cab:             | Νο         | Cab Heat:       |                                | No                          | Cab A/C:           | No               | Cor | ntrols:     | Selectable<br>Joystick<br>Controls                                                                      |
| Attachmer                       | nt on Machine:   | 74" Bucket |                 |                                |                             |                    |                  |     |             |                                                                                                         |
| Additional                      | Attachments:     | N/A        |                 |                                |                             |                    |                  |     |             |                                                                                                         |
| 2-Speed:                        |                  | No         | Engine MFR:     |                                | DOOSAN                      |                    | Tracks           |     |             |                                                                                                         |
| High Flow Hydraulics - Sticker: |                  | No         | Power Bob-T     | ach:                           | No                          |                    |                  | Key | less Start: | Yes                                                                                                     |
| Backup Camera:                  |                  | No         | Ride Control:   |                                | No                          | Deluxe Instrumenta | tion: Yes        |     |             |                                                                                                         |
| Hydraulic X-Change: No          |                  | No         |                 |                                |                             |                    |                  |     |             |                                                                                                         |
| Comment                         | s and Defects:   | HYDRAULI   | C DRIVE NOIS    | Y,                             |                             |                    |                  |     |             |                                                                                                         |

Front Left

Front Right

Seating / Interior

Rear

PHOTOS