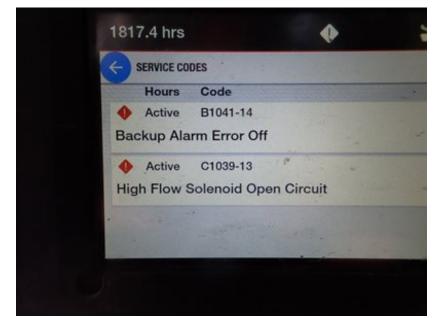

### CONDITION REPORT

|              | Check                           | Comments / Deficiencies                                                                      |
|--------------|---------------------------------|----------------------------------------------------------------------------------------------|
| ✓            | Visual Inspection               | CLEAN                                                                                        |
| х            | Operational Test                | PASSED - MOVED FORWARD/BACK WARD - LIFTED UP AND DOWN - HYDRAULIC SYSTEM NOISY -<br>DIAGNOSE |
| $\checkmark$ | Lift Cylinders                  | NO LEAKS                                                                                     |
| $\checkmark$ | Tilt Cylinders                  | NO LEAKS                                                                                     |
| $\checkmark$ | Boom Arms Operations            | WORKING                                                                                      |
| $\checkmark$ | Seat                            | GOOD CONDITION                                                                               |
| $\checkmark$ | Tailgate Lights                 | GOOD CONDITION                                                                               |
| Х            | Working Lights                  | BROKEN - RIGHT SIDE                                                                          |
| N/A          | Front Door                      |                                                                                              |
| $\checkmark$ | Rear and Top Window             | NO DAMAGES                                                                                   |
| ✓            | Side Glass Complete             | NO DAMAGES                                                                                   |
| ✓            | Boom Arms Damages               | NO DAMAGES                                                                                   |
| ✓            | Rear Door                       | OPENS AND CLOSES AND STAYS CLOSED                                                            |
| ✓            | Mufflers                        | GOOD CONDITION                                                                               |
| ✓            | ROPS Condition                  | GOOD CONDITION                                                                               |
| Х            | Power Bob-Tach Condition        | MISSING                                                                                      |
| N/A          | Cab A-C Condition               |                                                                                              |
| N/A          | Cab Heat Condition              |                                                                                              |
| ✓            | Intake Screen                   | GOOD CONDITION                                                                               |
| ✓            | Eng. Compartment                |                                                                                              |
| N/A          | Hydraulic X-Change Condition    |                                                                                              |
| ✓            | Customer Decals Visible on Unit | NO                                                                                           |
| Х            | Error Codes                     | YES - SERVICE CODES PRESENT - DIAGNOSE                                                       |
| Х            | Condition Report                | LEFT AND RIGHT SIDE DRIVE SPROCKETS WORN                                                     |