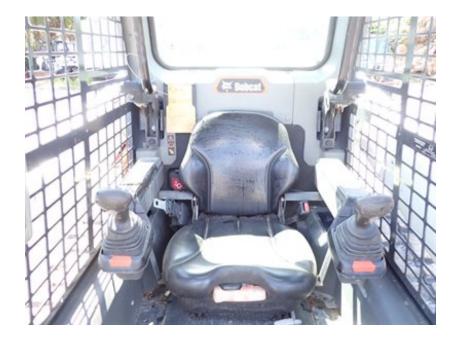

### CONDITION REPORT

|              | Check                           | Comments / Deficiencies                                                                      |
|--------------|---------------------------------|----------------------------------------------------------------------------------------------|
| ✓            | Visual Inspection               | CLEAN                                                                                        |
| х            | Operational Test                | PASSED - MOVED FORWARD/BACK WARD - LIFTED UP AND DOWN - HYDRAULIC SYSTEM NOISY -<br>DIAGNOSE |
| $\checkmark$ | Lift Cylinders                  | NO LEAKS                                                                                     |
| $\checkmark$ | Tilt Cylinders                  | NO LEAKS                                                                                     |
| $\checkmark$ | Boom Arms Operations            | WORKING                                                                                      |
| $\checkmark$ | Seat                            | GOOD CONDITION                                                                               |
| $\checkmark$ | Tailgate Lights                 | GOOD CONDITION                                                                               |
| Х            | Working Lights                  | BROKEN - RIGHT SIDE                                                                          |
| N/A          | Front Door                      |                                                                                              |
| $\checkmark$ | Rear and Top Window             | NO DAMAGES                                                                                   |
| ✓            | Side Glass Complete             | NO DAMAGES                                                                                   |
| ✓            | Boom Arms Damages               | NO DAMAGES                                                                                   |
| ✓            | Rear Door                       | OPENS AND CLOSES AND STAYS CLOSED                                                            |
| ✓            | Mufflers                        | GOOD CONDITION                                                                               |
| ✓            | ROPS Condition                  | GOOD CONDITION                                                                               |
| Х            | Power Bob-Tach Condition        | MISSING                                                                                      |
| N/A          | Cab A-C Condition               |                                                                                              |
| N/A          | Cab Heat Condition              |                                                                                              |
| ✓            | Intake Screen                   | GOOD CONDITION                                                                               |
| ✓            | Eng. Compartment                |                                                                                              |
| N/A          | Hydraulic X-Change Condition    |                                                                                              |
| ✓            | Customer Decals Visible on Unit | NO                                                                                           |
| Х            | Error Codes                     | YES - SERVICE CODES PRESENT - DIAGNOSE                                                       |
| Х            | Condition Report                | LEFT AND RIGHT SIDE DRIVE SPROCKETS WORN                                                     |

Front Left

Front Right

Seating / Interior

Rear

PHOTOS