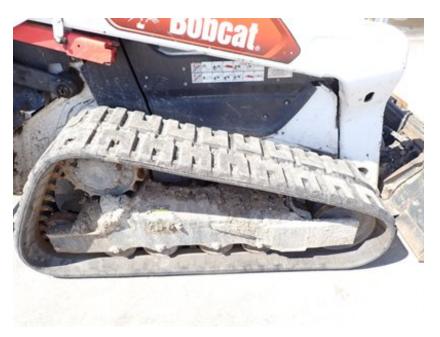

| Tire Fault Legend |          |          |                  |                            |  |  |  |
|-------------------|----------|----------|------------------|----------------------------|--|--|--|
| C - Cut           | D - Dry  | F - Flat | M -              | Mismatched Tread / Casings |  |  |  |
| WD - Wheel Damage |          |          |                  |                            |  |  |  |
|                   |          |          |                  |                            |  |  |  |
| TRACKS            |          |          |                  |                            |  |  |  |
| Make:             | NA       |          | Make:            | NA                         |  |  |  |
| Part #:           | NA       |          | Part #:          | NA                         |  |  |  |
| Measure:          | 32 / 32  |          | Measure:         | 32 / 32                    |  |  |  |
| Condition:        | GOOD     |          | Condition:       | GOOD                       |  |  |  |
| Tread Remaining:  | Over 50% |          | Tread Remaining: | Over 50%                   |  |  |  |
| Fault:            |          |          | Fault:           |                            |  |  |  |

### CONDITION REPORT

|              | Check                           | Comments / Deficiencies                                                                      |
|--------------|---------------------------------|----------------------------------------------------------------------------------------------|
| ✓            | Visual Inspection               | CLEAN                                                                                        |
| х            | Operational Test                | PASSED - MOVED FORWARD/BACK WARD - LIFTED UP AND DOWN - HYDRAULIC SYSTEM NOISY -<br>DIAGNOSE |
| $\checkmark$ | Lift Cylinders                  | NO LEAKS                                                                                     |
| $\checkmark$ | Tilt Cylinders                  | NO LEAKS                                                                                     |
| $\checkmark$ | Boom Arms Operations            | WORKING                                                                                      |
| $\checkmark$ | Seat                            | GOOD CONDITION                                                                               |
| $\checkmark$ | Tailgate Lights                 | GOOD CONDITION                                                                               |
| Х            | Working Lights                  | BROKEN - RIGHT SIDE                                                                          |
| N/A          | Front Door                      |                                                                                              |
| $\checkmark$ | Rear and Top Window             | NO DAMAGES                                                                                   |
| ✓            | Side Glass Complete             | NO DAMAGES                                                                                   |
| ✓            | Boom Arms Damages               | NO DAMAGES                                                                                   |
| ✓            | Rear Door                       | OPENS AND CLOSES AND STAYS CLOSED                                                            |
| ✓            | Mufflers                        | GOOD CONDITION                                                                               |
| ✓            | ROPS Condition                  | GOOD CONDITION                                                                               |
| Х            | Power Bob-Tach Condition        | MISSING                                                                                      |
| N/A          | Cab A-C Condition               |                                                                                              |
| N/A          | Cab Heat Condition              |                                                                                              |
| ✓            | Intake Screen                   | GOOD CONDITION                                                                               |
| ✓            | Eng. Compartment                |                                                                                              |
| N/A          | Hydraulic X-Change Condition    |                                                                                              |
| ✓            | Customer Decals Visible on Unit | NO                                                                                           |
| Х            | Error Codes                     | YES - SERVICE CODES PRESENT - DIAGNOSE                                                       |
| Х            | Condition Report                | LEFT AND RIGHT SIDE DRIVE SPROCKETS WORN                                                     |