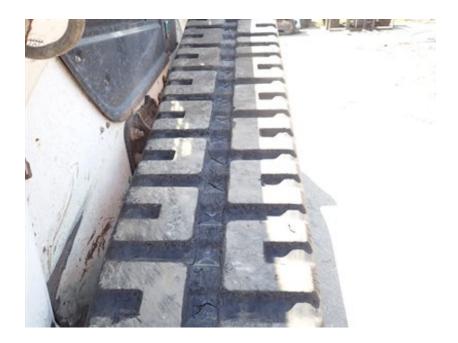

| Tire Fault Legend |          |          |                  |                            |  |  |  |
|-------------------|----------|----------|------------------|----------------------------|--|--|--|
| C - Cut           | D - Dry  | F - Flat | M -              | Mismatched Tread / Casings |  |  |  |
| WD - Wheel Damage |          |          |                  |                            |  |  |  |
|                   |          |          |                  |                            |  |  |  |
| TRACKS            |          |          |                  |                            |  |  |  |
| Make:             | NA       |          | Make:            | NA                         |  |  |  |
| Part #:           | NA       |          | Part #:          | NA                         |  |  |  |
| Measure:          | 32 / 32  |          | Measure:         | 32 / 32                    |  |  |  |
| Condition:        | GOOD     |          | Condition:       | GOOD                       |  |  |  |
| Tread Remaining:  | Over 50% |          | Tread Remaining: | Over 50%                   |  |  |  |
| Fault:            |          |          | Fault:           |                            |  |  |  |

### CONDITION REPORT

|              | Check                           | Comments / Deficiencies                                                                      |
|--------------|---------------------------------|----------------------------------------------------------------------------------------------|
| ✓            | Visual Inspection               | CLEAN                                                                                        |
| х            | Operational Test                | PASSED - MOVED FORWARD/BACK WARD - LIFTED UP AND DOWN - HYDRAULIC SYSTEM NOISY -<br>DIAGNOSE |
| $\checkmark$ | Lift Cylinders                  | NO LEAKS                                                                                     |
| $\checkmark$ | Tilt Cylinders                  | NO LEAKS                                                                                     |
| $\checkmark$ | Boom Arms Operations            | WORKING                                                                                      |
| $\checkmark$ | Seat                            | GOOD CONDITION                                                                               |
| $\checkmark$ | Tailgate Lights                 | GOOD CONDITION                                                                               |
| Х            | Working Lights                  | BROKEN - RIGHT SIDE                                                                          |
| N/A          | Front Door                      |                                                                                              |
| $\checkmark$ | Rear and Top Window             | NO DAMAGES                                                                                   |
| ✓            | Side Glass Complete             | NO DAMAGES                                                                                   |
| ✓            | Boom Arms Damages               | NO DAMAGES                                                                                   |
| ✓            | Rear Door                       | OPENS AND CLOSES AND STAYS CLOSED                                                            |
| ✓            | Mufflers                        | GOOD CONDITION                                                                               |
| ✓            | ROPS Condition                  | GOOD CONDITION                                                                               |
| Х            | Power Bob-Tach Condition        | MISSING                                                                                      |
| N/A          | Cab A-C Condition               |                                                                                              |
| N/A          | Cab Heat Condition              |                                                                                              |
| ✓            | Intake Screen                   | GOOD CONDITION                                                                               |
| ✓            | Eng. Compartment                |                                                                                              |
| N/A          | Hydraulic X-Change Condition    |                                                                                              |
| ✓            | Customer Decals Visible on Unit | NO                                                                                           |
| Х            | Error Codes                     | YES - SERVICE CODES PRESENT - DIAGNOSE                                                       |
| Х            | Condition Report                | LEFT AND RIGHT SIDE DRIVE SPROCKETS WORN                                                     |