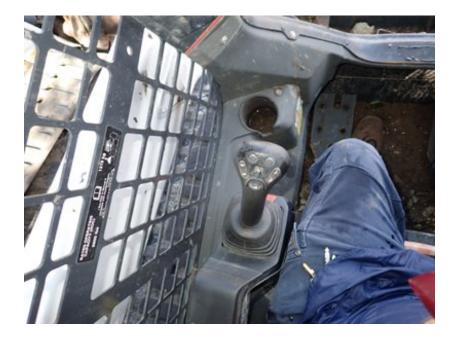

Eng. Compartment                |                                                                                              |
| N/A          | Hydraulic X-Change Condition    |                                                                                              |
| ✓            | Customer Decals Visible on Unit | NO                                                                                           |
| Х            | Error Codes                     | YES - SERVICE CODES PRESENT - DIAGNOSE                                                       |
| Х            | Condition Report                | LEFT AND RIGHT SIDE DRIVE SPROCKETS WORN                                                     |





Front Left

Front Right





Seating / Interior

Rear









PHOTOS