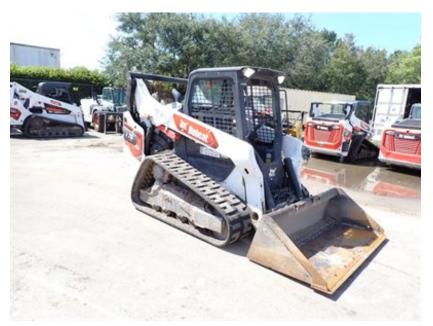

|
| ✓            | Eng. Compartment                |                                                                                              |
| N/A          | Hydraulic X-Change Condition    |                                                                                              |
| ✓            | Customer Decals Visible on Unit | NO                                                                                           |
| Х            | Error Codes                     | YES - SERVICE CODES PRESENT - DIAGNOSE                                                       |
| Х            | Condition Report                | LEFT AND RIGHT SIDE DRIVE SPROCKETS WORN                                                     |





Front Left

Front Right





Seating / Interior

Rear









PHOTOS