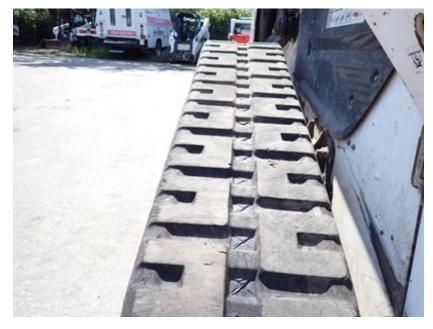

| Tire Fault Legend |          |          |                  |                            |  |  |  |
|-------------------|----------|----------|------------------|----------------------------|--|--|--|
| C - Cut           | D - Dry  | F - Flat | M -              | Mismatched Tread / Casings |  |  |  |
| WD - Wheel Damage |          |          |                  |                            |  |  |  |
|                   |          |          |                  |                            |  |  |  |
| TRACKS            |          |          |                  |                            |  |  |  |
| Make:             | NA       |          | Make:            | NA                         |  |  |  |
| Part #:           | NA       |          | Part #:          | NA                         |  |  |  |
| Measure:          | 32 / 32  |          | Measure:         | 32 / 32                    |  |  |  |
| Condition:        | GOOD     |          | Condition:       | GOOD                       |  |  |  |
| Tread Remaining:  | Over 50% |          | Tread Remaining: | Over 50%                   |  |  |  |
| Fault:            |          |          | Fault:           |                            |  |  |  |

Front Left

Front Right

Seating / Interior

Rear

PHOTOS