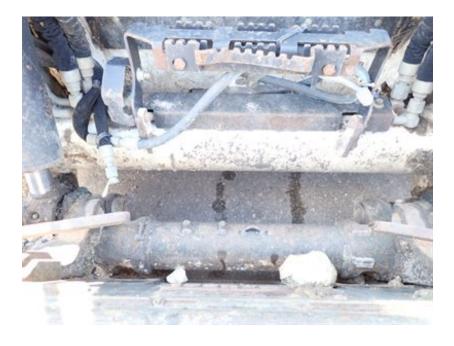

### CONDITION REPORT

|              | Check                           | Comments / Deficiencies                                                                      |
|--------------|---------------------------------|----------------------------------------------------------------------------------------------|
| ✓            | Visual Inspection               | CLEAN                                                                                        |
| х            | Operational Test                | PASSED - MOVED FORWARD/BACK WARD - LIFTED UP AND DOWN - HYDRAULIC SYSTEM NOISY -<br>DIAGNOSE |
| $\checkmark$ | Lift Cylinders                  | NO LEAKS                                                                                     |
| $\checkmark$ | Tilt Cylinders                  | NO LEAKS                                                                                     |
| $\checkmark$ | Boom Arms Operations            | WORKING                                                                                      |
| $\checkmark$ | Seat                            | GOOD CONDITION                                                                               |
| $\checkmark$ | Tailgate Lights                 | GOOD CONDITION                                                                               |
| Х            | Working Lights                  | BROKEN - RIGHT SIDE                                                                          |
| N/A          | Front Door                      |                                                                                              |
| $\checkmark$ | Rear and Top Window             | NO DAMAGES                                                                                   |
| ✓            | Side Glass Complete             | NO DAMAGES                                                                                   |
| ✓            | Boom Arms Damages               | NO DAMAGES                                                                                   |
| ✓            | Rear Door                       | OPENS AND CLOSES AND STAYS CLOSED                                                            |
| ✓            | Mufflers                        | GOOD CONDITION                                                                               |
| ✓            | ROPS Condition                  | GOOD CONDITION                                                                               |
| Х            | Power Bob-Tach Condition        | MISSING                                                                                      |
| N/A          | Cab A-C Condition               |                                                                                              |
| N/A          | Cab Heat Condition              |                                                                                              |
| ✓            | Intake Screen                   | GOOD CONDITION                                                                               |
| ✓            | Eng. Compartment                |                                                                                              |
| N/A          | Hydraulic X-Change Condition    |                                                                                              |
| ✓            | Customer Decals Visible on Unit | NO                                                                                           |
| Х            | Error Codes                     | YES - SERVICE CODES PRESENT - DIAGNOSE                                                       |
| Х            | Condition Report                | LEFT AND RIGHT SIDE DRIVE SPROCKETS WORN                                                     |