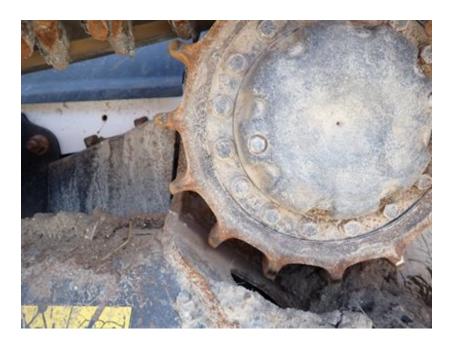

### CONDITION REPORT

|              | Check                           | Comments / Deficiencies                                                                      |
|--------------|---------------------------------|----------------------------------------------------------------------------------------------|
| ✓            | Visual Inspection               | CLEAN                                                                                        |
| х            | Operational Test                | PASSED - MOVED FORWARD/BACK WARD - LIFTED UP AND DOWN - HYDRAULIC SYSTEM NOISY -<br>DIAGNOSE |
| $\checkmark$ | Lift Cylinders                  | NO LEAKS                                                                                     |
| $\checkmark$ | Tilt Cylinders                  | NO LEAKS                                                                                     |
| $\checkmark$ | Boom Arms Operations            | WORKING                                                                                      |
| $\checkmark$ | Seat                            | GOOD CONDITION                                                                               |
| $\checkmark$ | Tailgate Lights                 | GOOD CONDITION                                                                               |
| Х            | Working Lights                  | BROKEN - RIGHT SIDE                                                                          |
| N/A          | Front Door                      |                                                                                              |
| $\checkmark$ | Rear and Top Window             | NO DAMAGES                                                                                   |
| ✓            | Side Glass Complete             | NO DAMAGES                                                                                   |
| ✓            | Boom Arms Damages               | NO DAMAGES                                                                                   |
| ✓            | Rear Door                       | OPENS AND CLOSES AND STAYS CLOSED                                                            |
| ✓            | Mufflers                        | GOOD CONDITION                                                                               |
| ✓            | ROPS Condition                  | GOOD CONDITION                                                                               |
| Х            | Power Bob-Tach Condition        | MISSING                                                                                      |
| N/A          | Cab A-C Condition               |                                                                                              |
| N/A          | Cab Heat Condition              |                                                                                              |
| ✓            | Intake Screen                   | GOOD CONDITION                                                                               |
| ✓            | Eng. Compartment                |                                                                                              |
| N/A          | Hydraulic X-Change Condition    |                                                                                              |
| ✓            | Customer Decals Visible on Unit | NO                                                                                           |
| Х            | Error Codes                     | YES - SERVICE CODES PRESENT - DIAGNOSE                                                       |
| Х            | Condition Report                | LEFT AND RIGHT SIDE DRIVE SPROCKETS WORN                                                     |