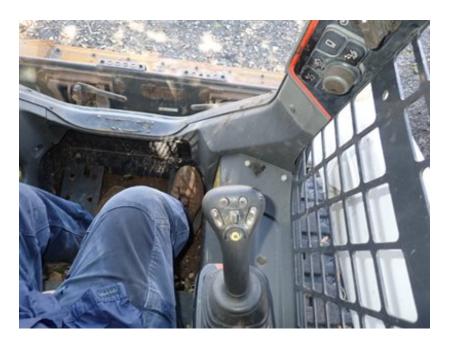

ng. Compartment                |                                                                                              |
| N/A          | Hydraulic X-Change Condition    |                                                                                              |
| ✓            | Customer Decals Visible on Unit | NO                                                                                           |
| Х            | Error Codes                     | YES - SERVICE CODES PRESENT - DIAGNOSE                                                       |
| Х            | Condition Report                | LEFT AND RIGHT SIDE DRIVE SPROCKETS WORN                                                     |





Front Left

Front Right





Seating / Interior

Rear









PHOTOS