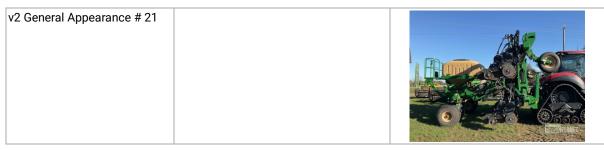

| 3/22, 10:03 AM             | IronPlanet   Item #8372407 - Great Plains 3P YPA Split 12 Row No-Till Planter |
|----------------------------|-------------------------------------------------------------------------------|
| v2 General Appearance # 14 |                                                                               |
| v2 General Appearance # 15 |                                                                               |
| v2 General Appearance # 16 |                                                                               |
| v2 General Appearance # 17 |                                                                               |
| v2 General Appearance # 18 |                                                                               |
| v2 General Appearance # 19 |                                                                               |
| v2 General Appearance # 20 |                                                                               |