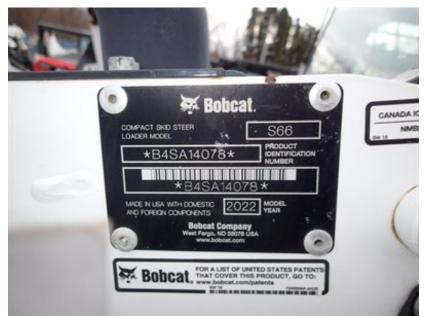

|                                      | BOBCAT EQUI      |     |                 | ore information<br>argo.com/equi | ,         |                      |                 | G Truck, Tra<br>Inspectior | I Vehicle Inspection Group   actor, Trailer, and Equipment   is throughout North America   info@cvigna.com |
|--------------------------------------|------------------|-----|-----------------|----------------------------------|-----------|----------------------|-----------------|----------------------------|------------------------------------------------------------------------------------------------------------|
| Make:                                | Bobcat           |     | Type:           | Skid Stee                        | r         | Ι                    | nspector:       | RC                         |                                                                                                            |
| Model:<br>SN:                        | S66<br>B4SA14078 |     | Hours:<br>Year: | 1802<br>2022                     |           | I                    | nspection Date: | 1/3/2025                   |                                                                                                            |
| SPECIFIC                             | ATIONS           |     |                 |                                  |           |                      |                 |                            |                                                                                                            |
| ROPS:                                |                  | Yes | Hours:          |                                  | 1802      |                      |                 |                            |                                                                                                            |
| Enclosed                             | Cab:             | Yes | Cab Heat:       |                                  | Yes       | Cab A/C:             | Yes             | Controls:                  | Standard                                                                                                   |
| Attachment on Machine: N/A           |                  | N/A |                 |                                  |           |                      |                 |                            |                                                                                                            |
| Additional Attachments: N/A          |                  | N/A |                 |                                  |           |                      |                 |                            |                                                                                                            |
| 2-Speed: Yes                         |                  | Yes | Engine MFR:     |                                  | BOBCAT    |                      | Tires           |                            |                                                                                                            |
| High Flow Hydraulics - Sticker: No   |                  | No  | Power Bob-Ta    | ach:                             | Yes       |                      |                 | Keyless Start:             | Yes                                                                                                        |
| Backup C                             | Camera:          | No  | Ride Control:   |                                  | Yes       | Deluxe Instrumentati | on: Yes         |                            |                                                                                                            |
| Hydraulic X-Change: No               |                  |     |                 |                                  |           |                      |                 |                            |                                                                                                            |
| Comments and Defects: RUNS GOOD,NO B |                  |     | DD,NO BUCKE     | T, NEEDS LI                      | EFT FRONT | TIRE,REASR DOOR I    | DENTED, NEEDS   | DECALS,                    |                                                                                                            |