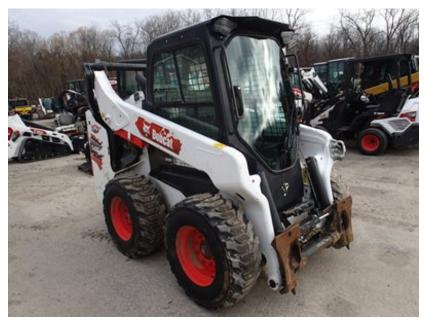

|                                      | BOBCAT EQUI      |     |                 | ore information<br>argo.com/equi | ,         |                      |                 | G Truck, Tra<br>Inspectior | I Vehicle Inspection Group   actor, Trailer, and Equipment   is throughout North America   info@cvigna.com |
|--------------------------------------|------------------|-----|-----------------|----------------------------------|-----------|----------------------|-----------------|----------------------------|------------------------------------------------------------------------------------------------------------|
| Make:                                | Bobcat           |     | Type:           | Skid Stee                        | r         | Ι                    | nspector:       | RC                         |                                                                                                            |
| Model:<br>SN:                        | S66<br>B4SA14078 |     | Hours:<br>Year: | 1802<br>2022                     |           | I                    | nspection Date: | 1/3/2025                   |                                                                                                            |
| SPECIFIC                             | ATIONS           |     |                 |                                  |           |                      |                 |                            |                                                                                                            |
| ROPS:                                |                  | Yes | Hours:          |                                  | 1802      |                      |                 |                            |                                                                                                            |
| Enclosed                             | Cab:             | Yes | Cab Heat:       |                                  | Yes       | Cab A/C:             | Yes             | Controls:                  | Standard                                                                                                   |
| Attachment on Machine: N/A           |                  | N/A |                 |                                  |           |                      |                 |                            |                                                                                                            |
| Additional Attachments: N/A          |                  | N/A |                 |                                  |           |                      |                 |                            |                                                                                                            |
| 2-Speed: Yes                         |                  | Yes | Engine MFR:     |                                  | BOBCAT    |                      | Tires           |                            |                                                                                                            |
| High Flow Hydraulics - Sticker: No   |                  | No  | Power Bob-Ta    | ach:                             | Yes       |                      |                 | Keyless Start:             | Yes                                                                                                        |
| Backup C                             | Camera:          | No  | Ride Control:   |                                  | Yes       | Deluxe Instrumentati | on: Yes         |                            |                                                                                                            |
| Hydraulic X-Change: No               |                  |     |                 |                                  |           |                      |                 |                            |                                                                                                            |
| Comments and Defects: RUNS GOOD,NO B |                  |     | DD,NO BUCKE     | T, NEEDS LI                      | EFT FRONT | TIRE,REASR DOOR I    | DENTED, NEEDS   | DECALS,                    |                                                                                                            |

| Tire Fault Legend |           |           |                  |                            |  |  |  |
|-------------------|-----------|-----------|------------------|----------------------------|--|--|--|
| C - Cut           | D - Dry   | F - Flat  | M -              | Mismatched Tread / Casings |  |  |  |
| WD - Wheel Damage |           |           |                  |                            |  |  |  |
|                   |           |           |                  |                            |  |  |  |
| FRONT AXLE        |           |           |                  |                            |  |  |  |
| Make:             | GALAXY    |           | Make:            | ASCENSO                    |  |  |  |
| Part #:           | 002681    |           | Part #:          | SSB331                     |  |  |  |
| Measure:          | 0 / 32    |           | Measure:         | 17 / 32                    |  |  |  |
| Condition:        | POOR      |           | Condition:       | GOOD                       |  |  |  |
| Tread Remaining:  | Under 50% |           | Tread Remaining: | Over 50%                   |  |  |  |
| Fault:            |           |           | Fault:           |                            |  |  |  |
|                   |           |           |                  |                            |  |  |  |
|                   |           | REAR AXLE |                  |                            |  |  |  |
| Make:             | GALAXY    |           | Make:            | ASCENSO                    |  |  |  |
| Part #:           | 002681    |           | Part #:          | SSB331                     |  |  |  |
| Measure:          | 25 / 32   |           | Measure:         | 20 / 32                    |  |  |  |
| Condition:        | GOOD      |           | Condition:       | GOOD                       |  |  |  |
| Tread Remaining:  | Over 50%  |           | Tread Remaining: | Over 50%                   |  |  |  |
| Fault:            |           |           | Fault:           |                            |  |  |  |

# CONDITION REPORT

|              | Check                            | Comments / Deficiencies                               |
|--------------|----------------------------------|-------------------------------------------------------|
| ✓            | Visual Inspection                | CLEAN                                                 |
| ✓            | Operational Test                 | PASSED - MOVED FORWARD/BACK WARD - LIFTED UP AND DOWN |
| ✓            | Lift Cylinders                   | NO LEAKS                                              |
| ✓            | Tilt Cylinders                   | NO LEAKS                                              |
| ✓            | Boom Arms Operations             | WORKING                                               |
| $\checkmark$ | Seat                             | GOOD CONDITION                                        |
| $\checkmark$ | Tailgate Lights                  | GOOD CONDITION                                        |
| $\checkmark$ | Working Lights                   | GOOD CONDITION                                        |
| ✓            | Front Door                       | NO DAMAGES                                            |
| $\checkmark$ | Rear and Top Window              | NO DAMAGES                                            |
| $\checkmark$ | Side Glass Complete              | NO DAMAGES                                            |
| $\checkmark$ | Boom Arms Damages                | NO DAMAGES                                            |
| ✓            | Rear Door                        | OPENS AND CLOSES AND STAYS CLOSED                     |
| $\checkmark$ | Mufflers                         | GOOD CONDITION                                        |
| $\checkmark$ | ROPS Condition                   | GOOD CONDITION                                        |
| $\checkmark$ | Power Bob-Tach Condition         | OPERATIONAL                                           |
| $\checkmark$ | Cab A-C Condition                | WORKING                                               |
| $\checkmark$ | Cab Heat Condition               | WORKING                                               |
| $\checkmark$ | Intake Screen                    | GOOD CONDITION                                        |
| ✓            | Eng. Compartment                 |                                                       |
| N/A          | Hydraulic X-Change Condition     |                                                       |
| $\checkmark$ | Customer Decals Visible on Unit  | NO                                                    |
| ✓            | Error Codes                      |                                                       |
| Х            | Front Left Tire Depth Percentage | FRONT LEFT TIRE UNDER 50%                             |