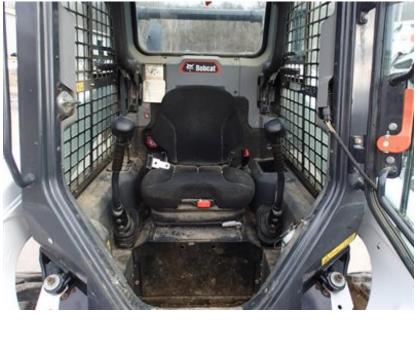

# CONDITION REPORT

|              | Check                            | Comments / Deficiencies                               |
|--------------|----------------------------------|-------------------------------------------------------|
| ✓            | Visual Inspection                | CLEAN                                                 |
| ✓            | Operational Test                 | PASSED - MOVED FORWARD/BACK WARD - LIFTED UP AND DOWN |
| ✓            | Lift Cylinders                   | NO LEAKS                                              |
| ✓            | Tilt Cylinders                   | NO LEAKS                                              |
| ✓            | Boom Arms Operations             | WORKING                                               |
| $\checkmark$ | Seat                             | GOOD CONDITION                                        |
| $\checkmark$ | Tailgate Lights                  | GOOD CONDITION                                        |
| $\checkmark$ | Working Lights                   | GOOD CONDITION                                        |
| ✓            | Front Door                       | NO DAMAGES                                            |
| $\checkmark$ | Rear and Top Window              | NO DAMAGES                                            |
| $\checkmark$ | Side Glass Complete              | NO DAMAGES                                            |
| $\checkmark$ | Boom Arms Damages                | NO DAMAGES                                            |
| ✓            | Rear Door                        | OPENS AND CLOSES AND STAYS CLOSED                     |
| $\checkmark$ | Mufflers                         | GOOD CONDITION                                        |
| $\checkmark$ | ROPS Condition                   | GOOD CONDITION                                        |
| $\checkmark$ | Power Bob-Tach Condition         | OPERATIONAL                                           |
| $\checkmark$ | Cab A-C Condition                | WORKING                                               |
| $\checkmark$ | Cab Heat Condition               | WORKING                                               |
| $\checkmark$ | Intake Screen                    | GOOD CONDITION                                        |
| ✓            | Eng. Compartment                 |                                                       |
| N/A          | Hydraulic X-Change Condition     |                                                       |
| $\checkmark$ | Customer Decals Visible on Unit  | NO                                                    |
| ✓            | Error Codes                      |                                                       |
| Х            | Front Left Tire Depth Percentage | FRONT LEFT TIRE UNDER 50%                             |