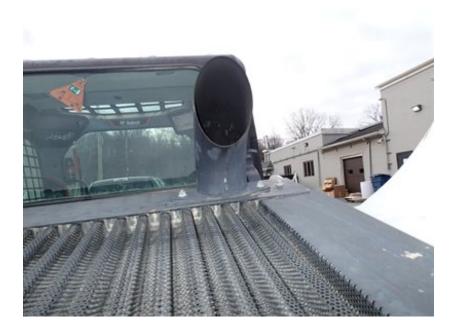

# CONDITION REPORT

|              | Check                            | Comments / Deficiencies                               |
|--------------|----------------------------------|-------------------------------------------------------|
| ✓            | Visual Inspection                | CLEAN                                                 |
| ✓            | Operational Test                 | PASSED - MOVED FORWARD/BACK WARD - LIFTED UP AND DOWN |
| ✓            | Lift Cylinders                   | NO LEAKS                                              |
| ✓            | Tilt Cylinders                   | NO LEAKS                                              |
| ✓            | Boom Arms Operations             | WORKING                                               |
| $\checkmark$ | Seat                             | GOOD CONDITION                                        |
| $\checkmark$ | Tailgate Lights                  | GOOD CONDITION                                        |
| $\checkmark$ | Working Lights                   | GOOD CONDITION                                        |
| ✓            | Front Door                       | NO DAMAGES                                            |
| $\checkmark$ | Rear and Top Window              | NO DAMAGES                                            |
| $\checkmark$ | Side Glass Complete              | NO DAMAGES                                            |
| $\checkmark$ | Boom Arms Damages                | NO DAMAGES                                            |
| ✓            | Rear Door                        | OPENS AND CLOSES AND STAYS CLOSED                     |
| $\checkmark$ | Mufflers                         | GOOD CONDITION                                        |
| $\checkmark$ | ROPS Condition                   | GOOD CONDITION                                        |
| $\checkmark$ | Power Bob-Tach Condition         | OPERATIONAL                                           |
| $\checkmark$ | Cab A-C Condition                | WORKING                                               |
| $\checkmark$ | Cab Heat Condition               | WORKING                                               |
| $\checkmark$ | Intake Screen                    | GOOD CONDITION                                        |
| ✓            | Eng. Compartment                 |                                                       |
| N/A          | Hydraulic X-Change Condition     |                                                       |
| $\checkmark$ | Customer Decals Visible on Unit  | NO                                                    |
| ✓            | Error Codes                      |                                                       |
| Х            | Front Left Tire Depth Percentage | FRONT LEFT TIRE UNDER 50%                             |