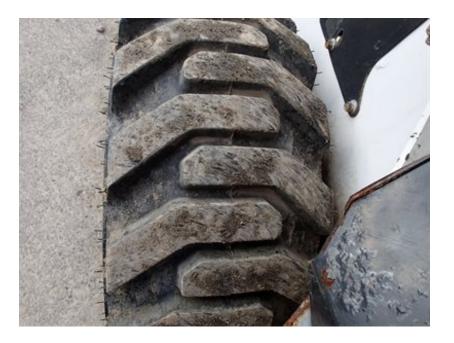

| Tire Fault Legend |           |           |                  |                            |  |  |  |
|-------------------|-----------|-----------|------------------|----------------------------|--|--|--|
| C - Cut           | D - Dry   | F - Flat  | M -              | Mismatched Tread / Casings |  |  |  |
| WD - Wheel Damage |           |           |                  |                            |  |  |  |
|                   |           |           |                  |                            |  |  |  |
| FRONT AXLE        |           |           |                  |                            |  |  |  |
| Make:             | GALAXY    |           | Make:            | ASCENSO                    |  |  |  |
| Part #:           | 002681    |           | Part #:          | SSB331                     |  |  |  |
| Measure:          | 0 / 32    |           | Measure:         | 17 / 32                    |  |  |  |
| Condition:        | POOR      |           | Condition:       | GOOD                       |  |  |  |
| Tread Remaining:  | Under 50% |           | Tread Remaining: | Over 50%                   |  |  |  |
| Fault:            |           |           | Fault:           |                            |  |  |  |
|                   |           |           |                  |                            |  |  |  |
|                   |           | REAR AXLE |                  |                            |  |  |  |
| Make:             | GALAXY    |           | Make:            | ASCENSO                    |  |  |  |
| Part #:           | 002681    |           | Part #:          | SSB331                     |  |  |  |
| Measure:          | 25 / 32   |           | Measure:         | 20 / 32                    |  |  |  |
| Condition:        | GOOD      |           | Condition:       | GOOD                       |  |  |  |
| Tread Remaining:  | Over 50%  |           | Tread Remaining: | Over 50%                   |  |  |  |
| Fault:            |           |           | Fault:           |                            |  |  |  |