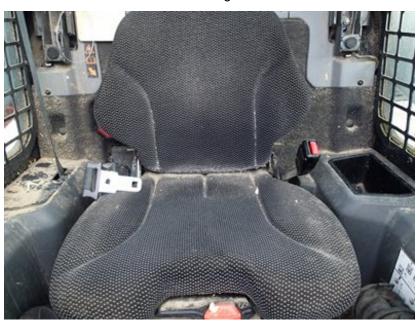

# CONDITION REPORT

|              | Check                            | Comments / Deficiencies                               |
|--------------|----------------------------------|-------------------------------------------------------|
| ✓            | Visual Inspection                | CLEAN                                                 |
| ✓            | Operational Test                 | PASSED - MOVED FORWARD/BACK WARD - LIFTED UP AND DOWN |
| ✓            | Lift Cylinders                   | NO LEAKS                                              |
| ✓            | Tilt Cylinders                   | NO LEAKS                                              |
| ✓            | Boom Arms Operations             | WORKING                                               |
| $\checkmark$ | Seat                             | GOOD CONDITION                                        |
| $\checkmark$ | Tailgate Lights                  | GOOD CONDITION                                        |
| $\checkmark$ | Working Lights                   | GOOD CONDITION                                        |
| ✓            | Front Door                       | NO DAMAGES                                            |
| $\checkmark$ | Rear and Top Window              | NO DAMAGES                                            |
| $\checkmark$ | Side Glass Complete              | NO DAMAGES                                            |
| $\checkmark$ | Boom Arms Damages                | NO DAMAGES                                            |
| ✓            | Rear Door                        | OPENS AND CLOSES AND STAYS CLOSED                     |
| $\checkmark$ | Mufflers                         | GOOD CONDITION                                        |
| $\checkmark$ | ROPS Condition                   | GOOD CONDITION                                        |
| $\checkmark$ | Power Bob-Tach Condition         | OPERATIONAL                                           |
| $\checkmark$ | Cab A-C Condition                | WORKING                                               |
| $\checkmark$ | Cab Heat Condition               | WORKING                                               |
| $\checkmark$ | Intake Screen                    | GOOD CONDITION                                        |
| ✓            | Eng. Compartment                 |                                                       |
| N/A          | Hydraulic X-Change Condition     |                                                       |
| $\checkmark$ | Customer Decals Visible on Unit  | NO                                                    |
| ✓            | Error Codes                      |                                                       |
| Х            | Front Left Tire Depth Percentage | FRONT LEFT TIRE UNDER 50%                             |