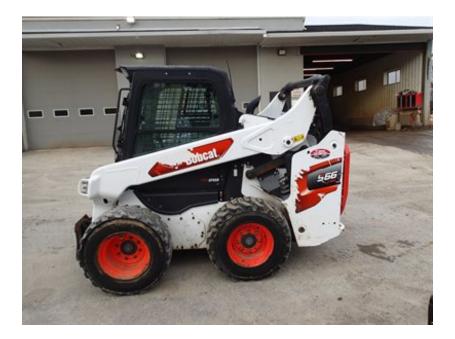

|                                      | BOBCAT EQUI      |     |                 | ore information<br>argo.com/equi | ,         |                      |                 | G Truck, Tra<br>Inspectior | I Vehicle Inspection Group   actor, Trailer, and Equipment   is throughout North America   info@cvigna.com |
|--------------------------------------|------------------|-----|-----------------|----------------------------------|-----------|----------------------|-----------------|----------------------------|------------------------------------------------------------------------------------------------------------|
| Make:                                | Bobcat           |     | Type:           | Skid Stee                        | r         | Ι                    | nspector:       | RC                         |                                                                                                            |
| Model:<br>SN:                        | S66<br>B4SA14078 |     | Hours:<br>Year: | 1802<br>2022                     |           | I                    | nspection Date: | 1/3/2025                   |                                                                                                            |
| SPECIFIC                             | ATIONS           |     |                 |                                  |           |                      |                 |                            |                                                                                                            |
| ROPS:                                |                  | Yes | Hours:          |                                  | 1802      |                      |                 |                            |                                                                                                            |
| Enclosed                             | Cab:             | Yes | Cab Heat:       |                                  | Yes       | Cab A/C:             | Yes             | Controls:                  | Standard                                                                                                   |
| Attachment on Machine: N/A           |                  | N/A |                 |                                  |           |                      |                 |                            |                                                                                                            |
| Additional Attachments: N/A          |                  | N/A |                 |                                  |           |                      |                 |                            |                                                                                                            |
| 2-Speed: Yes                         |                  | Yes | Engine MFR:     |                                  | BOBCAT    |                      | Tires           |                            |                                                                                                            |
| High Flow Hydraulics - Sticker: No   |                  | No  | Power Bob-Ta    | ach:                             | Yes       |                      |                 | Keyless Start:             | Yes                                                                                                        |
| Backup C                             | Camera:          | No  | Ride Control:   |                                  | Yes       | Deluxe Instrumentati | on: Yes         |                            |                                                                                                            |
| Hydraulic X-Change: No               |                  |     |                 |                                  |           |                      |                 |                            |                                                                                                            |
| Comments and Defects: RUNS GOOD,NO B |                  |     | DD,NO BUCKE     | T, NEEDS LI                      | EFT FRONT | TIRE,REASR DOOR I    | DENTED, NEEDS   | DECALS,                    |                                                                                                            |