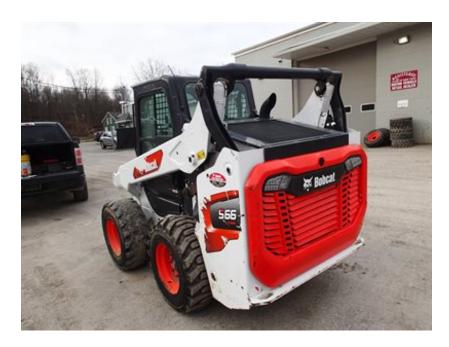

|                                      | BOBCAT EQUI      |     |                 | ore information<br>argo.com/equi | ,         |                      |                 | G Truck, Tra<br>Inspectior | I Vehicle Inspection Group   actor, Trailer, and Equipment   is throughout North America   info@cvigna.com |
|--------------------------------------|------------------|-----|-----------------|----------------------------------|-----------|----------------------|-----------------|----------------------------|------------------------------------------------------------------------------------------------------------|
| Make:                                | Bobcat           |     | Type:           | Skid Stee                        | r         | Ι                    | nspector:       | RC                         |                                                                                                            |
| Model:<br>SN:                        | S66<br>B4SA14078 |     | Hours:<br>Year: | 1802<br>2022                     |           | I                    | nspection Date: | 1/3/2025                   |                                                                                                            |
| SPECIFIC                             | ATIONS           |     |                 |                                  |           |                      |                 |                            |                                                                                                            |
| ROPS:                                |                  | Yes | Hours:          |                                  | 1802      |                      |                 |                            |                                                                                                            |
| Enclosed                             | Cab:             | Yes | Cab Heat:       |                                  | Yes       | Cab A/C:             | Yes             | Controls:                  | Standard                                                                                                   |
| Attachment on Machine: N/A           |                  | N/A |                 |                                  |           |                      |                 |                            |                                                                                                            |
| Additional Attachments: N/A          |                  | N/A |                 |                                  |           |                      |                 |                            |                                                                                                            |
| 2-Speed: Yes                         |                  | Yes | Engine MFR:     |                                  | BOBCAT    |                      | Tires           |                            |                                                                                                            |
| High Flow Hydraulics - Sticker: No   |                  | No  | Power Bob-Ta    | ach:                             | Yes       |                      |                 | Keyless Start:             | Yes                                                                                                        |
| Backup C                             | Camera:          | No  | Ride Control:   |                                  | Yes       | Deluxe Instrumentati | on: Yes         |                            |                                                                                                            |
| Hydraulic X-Change: No               |                  |     |                 |                                  |           |                      |                 |                            |                                                                                                            |
| Comments and Defects: RUNS GOOD,NO B |                  |     | DD,NO BUCKE     | T, NEEDS LI                      | EFT FRONT | TIRE,REASR DOOR I    | DENTED, NEEDS   | DECALS,                    |                                                                                                            |

# CONDITION REPORT

|              | Check                            | Comments / Deficiencies                               |
|--------------|----------------------------------|-------------------------------------------------------|
| ✓            | Visual Inspection                | CLEAN                                                 |
| ✓            | Operational Test                 | PASSED - MOVED FORWARD/BACK WARD - LIFTED UP AND DOWN |
| ✓            | Lift Cylinders                   | NO LEAKS                                              |
| ✓            | Tilt Cylinders                   | NO LEAKS                                              |
| ✓            | Boom Arms Operations             | WORKING                                               |
| $\checkmark$ | Seat                             | GOOD CONDITION                                        |
| $\checkmark$ | Tailgate Lights                  | GOOD CONDITION                                        |
| $\checkmark$ | Working Lights                   | GOOD CONDITION                                        |
| ✓            | Front Door                       | NO DAMAGES                                            |
| $\checkmark$ | Rear and Top Window              | NO DAMAGES                                            |
| $\checkmark$ | Side Glass Complete              | NO DAMAGES                                            |
| $\checkmark$ | Boom Arms Damages                | NO DAMAGES                                            |
| ✓            | Rear Door                        | OPENS AND CLOSES AND STAYS CLOSED                     |
| $\checkmark$ | Mufflers                         | GOOD CONDITION                                        |
| $\checkmark$ | ROPS Condition                   | GOOD CONDITION                                        |
| $\checkmark$ | Power Bob-Tach Condition         | OPERATIONAL                                           |
| $\checkmark$ | Cab A-C Condition                | WORKING                                               |
| $\checkmark$ | Cab Heat Condition               | WORKING                                               |
| $\checkmark$ | Intake Screen                    | GOOD CONDITION                                        |
| ✓            | Eng. Compartment                 |                                                       |
| N/A          | Hydraulic X-Change Condition     |                                                       |
| $\checkmark$ | Customer Decals Visible on Unit  | NO                                                    |
| ✓            | Error Codes                      |                                                       |
| Х            | Front Left Tire Depth Percentage | FRONT LEFT TIRE UNDER 50%                             |