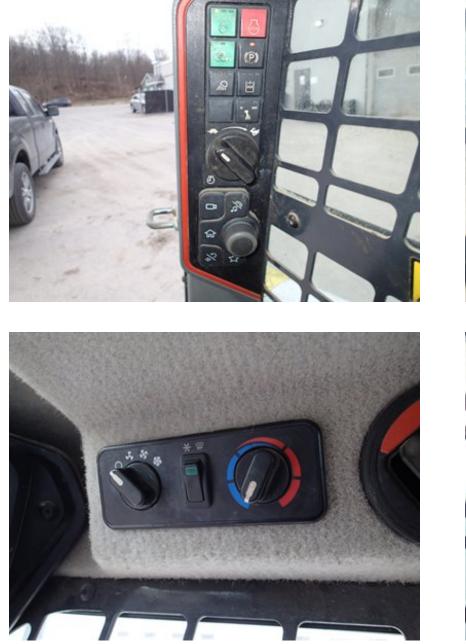

# CONDITION REPORT

|              | Check                            | Comments / Deficiencies                               |
|--------------|----------------------------------|-------------------------------------------------------|
| ✓            | Visual Inspection                | CLEAN                                                 |
| ✓            | Operational Test                 | PASSED - MOVED FORWARD/BACK WARD - LIFTED UP AND DOWN |
| ✓            | Lift Cylinders                   | NO LEAKS                                              |
| ✓            | Tilt Cylinders                   | NO LEAKS                                              |
| ✓            | Boom Arms Operations             | WORKING                                               |
| $\checkmark$ | Seat                             | GOOD CONDITION                                        |
| $\checkmark$ | Tailgate Lights                  | GOOD CONDITION                                        |
| $\checkmark$ | Working Lights                   | GOOD CONDITION                                        |
| ✓            | Front Door                       | NO DAMAGES                                            |
| $\checkmark$ | Rear and Top Window              | NO DAMAGES                                            |
| $\checkmark$ | Side Glass Complete              | NO DAMAGES                                            |
| $\checkmark$ | Boom Arms Damages                | NO DAMAGES                                            |
| ✓            | Rear Door                        | OPENS AND CLOSES AND STAYS CLOSED                     |
| $\checkmark$ | Mufflers                         | GOOD CONDITION                                        |
| $\checkmark$ | ROPS Condition                   | GOOD CONDITION                                        |
| $\checkmark$ | Power Bob-Tach Condition         | OPERATIONAL                                           |
| $\checkmark$ | Cab A-C Condition                | WORKING                                               |
| $\checkmark$ | Cab Heat Condition               | WORKING                                               |
| $\checkmark$ | Intake Screen                    | GOOD CONDITION                                        |
| ✓            | Eng. Compartment                 |                                                       |
| N/A          | Hydraulic X-Change Condition     |                                                       |
| $\checkmark$ | Customer Decals Visible on Unit  | NO                                                    |
| ✓            | Error Codes                      |                                                       |
| Х            | Front Left Tire Depth Percentage | FRONT LEFT TIRE UNDER 50%                             |