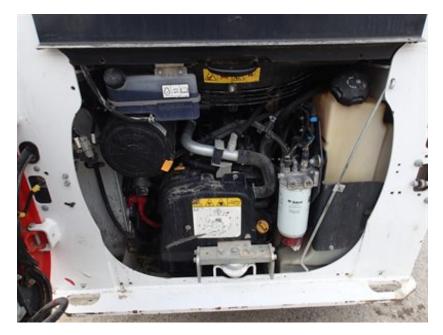

# CONDITION REPORT

|              | Check                            | Comments / Deficiencies                               |
|--------------|----------------------------------|-------------------------------------------------------|
| ✓            | Visual Inspection                | CLEAN                                                 |
| ✓            | Operational Test                 | PASSED - MOVED FORWARD/BACK WARD - LIFTED UP AND DOWN |
| ✓            | Lift Cylinders                   | NO LEAKS                                              |
| ✓            | Tilt Cylinders                   | NO LEAKS                                              |
| ✓            | Boom Arms Operations             | WORKING                                               |
| $\checkmark$ | Seat                             | GOOD CONDITION                                        |
| $\checkmark$ | Tailgate Lights                  | GOOD CONDITION                                        |
| $\checkmark$ | Working Lights                   | GOOD CONDITION                                        |
| ✓            | Front Door                       | NO DAMAGES                                            |
| $\checkmark$ | Rear and Top Window              | NO DAMAGES                                            |
| $\checkmark$ | Side Glass Complete              | NO DAMAGES                                            |
| $\checkmark$ | Boom Arms Damages                | NO DAMAGES                                            |
| ✓            | Rear Door                        | OPENS AND CLOSES AND STAYS CLOSED                     |
| $\checkmark$ | Mufflers                         | GOOD CONDITION                                        |
| $\checkmark$ | ROPS Condition                   | GOOD CONDITION                                        |
| $\checkmark$ | Power Bob-Tach Condition         | OPERATIONAL                                           |
| $\checkmark$ | Cab A-C Condition                | WORKING                                               |
| $\checkmark$ | Cab Heat Condition               | WORKING                                               |
| $\checkmark$ | Intake Screen                    | GOOD CONDITION                                        |
| ✓            | Eng. Compartment                 |                                                       |
| N/A          | Hydraulic X-Change Condition     |                                                       |
| $\checkmark$ | Customer Decals Visible on Unit  | NO                                                    |
| ✓            | Error Codes                      |                                                       |
| Х            | Front Left Tire Depth Percentage | FRONT LEFT TIRE UNDER 50%                             |