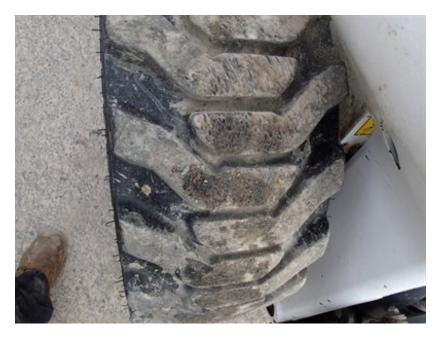

| Tire Fault Legend |           |           |                  |                            |  |  |  |
|-------------------|-----------|-----------|------------------|----------------------------|--|--|--|
| C - Cut           | D - Dry   | F - Flat  | M -              | Mismatched Tread / Casings |  |  |  |
| WD - Wheel Damage |           |           |                  |                            |  |  |  |
|                   |           |           |                  |                            |  |  |  |
| FRONT AXLE        |           |           |                  |                            |  |  |  |
| Make:             | GALAXY    |           | Make:            | ASCENSO                    |  |  |  |
| Part #:           | 002681    |           | Part #:          | SSB331                     |  |  |  |
| Measure:          | 0 / 32    |           | Measure:         | 17 / 32                    |  |  |  |
| Condition:        | POOR      |           | Condition:       | GOOD                       |  |  |  |
| Tread Remaining:  | Under 50% |           | Tread Remaining: | Over 50%                   |  |  |  |
| Fault:            |           |           | Fault:           |                            |  |  |  |
|                   |           |           |                  |                            |  |  |  |
|                   |           | REAR AXLE |                  |                            |  |  |  |
| Make:             | GALAXY    |           | Make:            | ASCENSO                    |  |  |  |
| Part #:           | 002681    |           | Part #:          | SSB331                     |  |  |  |
| Measure:          | 25 / 32   |           | Measure:         | 20 / 32                    |  |  |  |
| Condition:        | GOOD      |           | Condition:       | GOOD                       |  |  |  |
| Tread Remaining:  | Over 50%  |           | Tread Remaining: | Over 50%                   |  |  |  |
| Fault:            |           |           | Fault:           |                            |  |  |  |