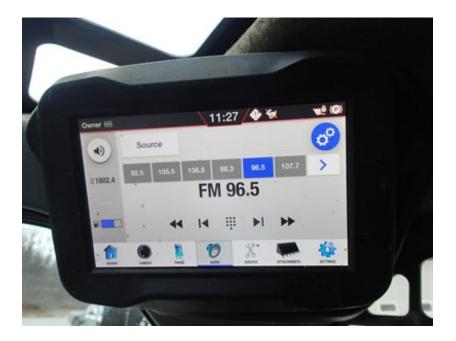

# CONDITION REPORT

|              | Check                            | Comments / Deficiencies                               |
|--------------|----------------------------------|-------------------------------------------------------|
| ✓            | Visual Inspection                | CLEAN                                                 |
| ✓            | Operational Test                 | PASSED - MOVED FORWARD/BACK WARD - LIFTED UP AND DOWN |
| ✓            | Lift Cylinders                   | NO LEAKS                                              |
| ✓            | Tilt Cylinders                   | NO LEAKS                                              |
| ✓            | Boom Arms Operations             | WORKING                                               |
| $\checkmark$ | Seat                             | GOOD CONDITION                                        |
| $\checkmark$ | Tailgate Lights                  | GOOD CONDITION                                        |
| $\checkmark$ | Working Lights                   | GOOD CONDITION                                        |
| ✓            | Front Door                       | NO DAMAGES                                            |
| $\checkmark$ | Rear and Top Window              | NO DAMAGES                                            |
| $\checkmark$ | Side Glass Complete              | NO DAMAGES                                            |
| $\checkmark$ | Boom Arms Damages                | NO DAMAGES                                            |
| ✓            | Rear Door                        | OPENS AND CLOSES AND STAYS CLOSED                     |
| $\checkmark$ | Mufflers                         | GOOD CONDITION                                        |
| $\checkmark$ | ROPS Condition                   | GOOD CONDITION                                        |
| $\checkmark$ | Power Bob-Tach Condition         | OPERATIONAL                                           |
| $\checkmark$ | Cab A-C Condition                | WORKING                                               |
| $\checkmark$ | Cab Heat Condition               | WORKING                                               |
| $\checkmark$ | Intake Screen                    | GOOD CONDITION                                        |
| ✓            | Eng. Compartment                 |                                                       |
| N/A          | Hydraulic X-Change Condition     |                                                       |
| $\checkmark$ | Customer Decals Visible on Unit  | NO                                                    |
| ✓            | Error Codes                      |                                                       |
| Х            | Front Left Tire Depth Percentage | FRONT LEFT TIRE UNDER 50%                             |