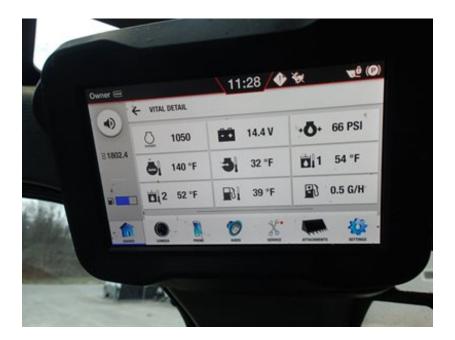

|                                      | BOBCAT EQUI      |     |                 | ore information<br>argo.com/equi | ,         |                      |                 | G Truck, Tra<br>Inspectior | I Vehicle Inspection Group   actor, Trailer, and Equipment   is throughout North America   info@cvigna.com |
|--------------------------------------|------------------|-----|-----------------|----------------------------------|-----------|----------------------|-----------------|----------------------------|------------------------------------------------------------------------------------------------------------|
| Make:                                | Bobcat           |     | Type:           | Skid Stee                        | r         | Ι                    | nspector:       | RC                         |                                                                                                            |
| Model:<br>SN:                        | S66<br>B4SA14078 |     | Hours:<br>Year: | 1802<br>2022                     |           | I                    | nspection Date: | 1/3/2025                   |                                                                                                            |
| SPECIFIC                             | ATIONS           |     |                 |                                  |           |                      |                 |                            |                                                                                                            |
| ROPS:                                |                  | Yes | Hours:          |                                  | 1802      |                      |                 |                            |                                                                                                            |
| Enclosed                             | Cab:             | Yes | Cab Heat:       |                                  | Yes       | Cab A/C:             | Yes             | Controls:                  | Standard                                                                                                   |
| Attachment on Machine: N/A           |                  | N/A |                 |                                  |           |                      |                 |                            |                                                                                                            |
| Additional Attachments: N/A          |                  | N/A |                 |                                  |           |                      |                 |                            |                                                                                                            |
| 2-Speed: Yes                         |                  | Yes | Engine MFR:     |                                  | BOBCAT    |                      | Tires           |                            |                                                                                                            |
| High Flow Hydraulics - Sticker: No   |                  | No  | Power Bob-Ta    | ach:                             | Yes       |                      |                 | Keyless Start:             | Yes                                                                                                        |
| Backup C                             | Camera:          | No  | Ride Control:   |                                  | Yes       | Deluxe Instrumentati | on: Yes         |                            |                                                                                                            |
| Hydraulic X-Change: No               |                  |     |                 |                                  |           |                      |                 |                            |                                                                                                            |
| Comments and Defects: RUNS GOOD,NO B |                  |     | DD,NO BUCKE     | T, NEEDS LI                      | EFT FRONT | TIRE,REASR DOOR I    | DENTED, NEEDS   | DECALS,                    |                                                                                                            |

# CONDITION REPORT

|              | Check                            | Comments / Deficiencies                               |
|--------------|----------------------------------|-------------------------------------------------------|
| ✓            | Visual Inspection                | CLEAN                                                 |
| ✓            | Operational Test                 | PASSED - MOVED FORWARD/BACK WARD - LIFTED UP AND DOWN |
| ✓            | Lift Cylinders                   | NO LEAKS                                              |
| ✓            | Tilt Cylinders                   | NO LEAKS                                              |
| ✓            | Boom Arms Operations             | WORKING                                               |
| $\checkmark$ | Seat                             | GOOD CONDITION                                        |
| $\checkmark$ | Tailgate Lights                  | GOOD CONDITION                                        |
| $\checkmark$ | Working Lights                   | GOOD CONDITION                                        |
| ✓            | Front Door                       | NO DAMAGES                                            |
| $\checkmark$ | Rear and Top Window              | NO DAMAGES                                            |
| $\checkmark$ | Side Glass Complete              | NO DAMAGES                                            |
| $\checkmark$ | Boom Arms Damages                | NO DAMAGES                                            |
| ✓            | Rear Door                        | OPENS AND CLOSES AND STAYS CLOSED                     |
| $\checkmark$ | Mufflers                         | GOOD CONDITION                                        |
| $\checkmark$ | ROPS Condition                   | GOOD CONDITION                                        |
| $\checkmark$ | Power Bob-Tach Condition         | OPERATIONAL                                           |
| $\checkmark$ | Cab A-C Condition                | WORKING                                               |
| $\checkmark$ | Cab Heat Condition               | WORKING                                               |
| $\checkmark$ | Intake Screen                    | GOOD CONDITION                                        |
| ✓            | Eng. Compartment                 |                                                       |
| N/A          | Hydraulic X-Change Condition     |                                                       |
| $\checkmark$ | Customer Decals Visible on Unit  | NO                                                    |
| ✓            | Error Codes                      |                                                       |
| Х            | Front Left Tire Depth Percentage | FRONT LEFT TIRE UNDER 50%                             |