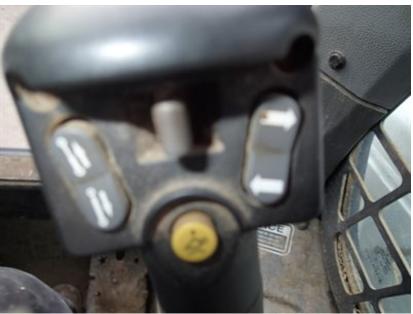

# CONDITION REPORT

|              | Check                            | Comments / Deficiencies                               |
|--------------|----------------------------------|-------------------------------------------------------|
| ✓            | Visual Inspection                | CLEAN                                                 |
| ✓            | Operational Test                 | PASSED - MOVED FORWARD/BACK WARD - LIFTED UP AND DOWN |
| ✓            | Lift Cylinders                   | NO LEAKS                                              |
| ✓            | Tilt Cylinders                   | NO LEAKS                                              |
| ✓            | Boom Arms Operations             | WORKING                                               |
| $\checkmark$ | Seat                             | GOOD CONDITION                                        |
| $\checkmark$ | Tailgate Lights                  | GOOD CONDITION                                        |
| $\checkmark$ | Working Lights                   | GOOD CONDITION                                        |
| ✓            | Front Door                       | NO DAMAGES                                            |
| $\checkmark$ | Rear and Top Window              | NO DAMAGES                                            |
| $\checkmark$ | Side Glass Complete              | NO DAMAGES                                            |
| $\checkmark$ | Boom Arms Damages                | NO DAMAGES                                            |
| ✓            | Rear Door                        | OPENS AND CLOSES AND STAYS CLOSED                     |
| $\checkmark$ | Mufflers                         | GOOD CONDITION                                        |
| $\checkmark$ | ROPS Condition                   | GOOD CONDITION                                        |
| $\checkmark$ | Power Bob-Tach Condition         | OPERATIONAL                                           |
| $\checkmark$ | Cab A-C Condition                | WORKING                                               |
| $\checkmark$ | Cab Heat Condition               | WORKING                                               |
| $\checkmark$ | Intake Screen                    | GOOD CONDITION                                        |
| ✓            | Eng. Compartment                 |                                                       |
| N/A          | Hydraulic X-Change Condition     |                                                       |
| $\checkmark$ | Customer Decals Visible on Unit  | NO                                                    |
| ✓            | Error Codes                      |                                                       |
| Х            | Front Left Tire Depth Percentage | FRONT LEFT TIRE UNDER 50%                             |