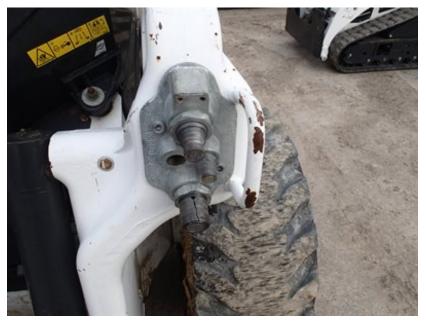

| Tire Fault Legend |           |           |                  |                            |  |  |  |
|-------------------|-----------|-----------|------------------|----------------------------|--|--|--|
| C - Cut           | D - Dry   | F - Flat  | M -              | Mismatched Tread / Casings |  |  |  |
| WD - Wheel Damage |           |           |                  |                            |  |  |  |
|                   |           |           |                  |                            |  |  |  |
| FRONT AXLE        |           |           |                  |                            |  |  |  |
| Make:             | GALAXY    |           | Make:            | ASCENSO                    |  |  |  |
| Part #:           | 002681    |           | Part #:          | SSB331                     |  |  |  |
| Measure:          | 0 / 32    |           | Measure:         | 17 / 32                    |  |  |  |
| Condition:        | POOR      |           | Condition:       | GOOD                       |  |  |  |
| Tread Remaining:  | Under 50% |           | Tread Remaining: | Over 50%                   |  |  |  |
| Fault:            |           |           | Fault:           |                            |  |  |  |
|                   |           |           |                  |                            |  |  |  |
|                   |           | REAR AXLE |                  |                            |  |  |  |
| Make:             | GALAXY    |           | Make:            | ASCENSO                    |  |  |  |
| Part #:           | 002681    |           | Part #:          | SSB331                     |  |  |  |
| Measure:          | 25 / 32   |           | Measure:         | 20 / 32                    |  |  |  |
| Condition:        | GOOD      |           | Condition:       | GOOD                       |  |  |  |
| Tread Remaining:  | Over 50%  |           | Tread Remaining: | Over 50%                   |  |  |  |
| Fault:            |           |           | Fault:           |                            |  |  |  |

# CONDITION REPORT

|              | Check                            | Comments / Deficiencies                               |
|--------------|----------------------------------|-------------------------------------------------------|
| ✓            | Visual Inspection                | CLEAN                                                 |
| ✓            | Operational Test                 | PASSED - MOVED FORWARD/BACK WARD - LIFTED UP AND DOWN |
| ✓            | Lift Cylinders                   | NO LEAKS                                              |
| ✓            | Tilt Cylinders                   | NO LEAKS                                              |
| ✓            | Boom Arms Operations             | WORKING                                               |
| $\checkmark$ | Seat                             | GOOD CONDITION                                        |
| $\checkmark$ | Tailgate Lights                  | GOOD CONDITION                                        |
| $\checkmark$ | Working Lights                   | GOOD CONDITION                                        |
| ✓            | Front Door                       | NO DAMAGES                                            |
| $\checkmark$ | Rear and Top Window              | NO DAMAGES                                            |
| $\checkmark$ | Side Glass Complete              | NO DAMAGES                                            |
| $\checkmark$ | Boom Arms Damages                | NO DAMAGES                                            |
| ✓            | Rear Door                        | OPENS AND CLOSES AND STAYS CLOSED                     |
| $\checkmark$ | Mufflers                         | GOOD CONDITION                                        |
| $\checkmark$ | ROPS Condition                   | GOOD CONDITION                                        |
| $\checkmark$ | Power Bob-Tach Condition         | OPERATIONAL                                           |
| $\checkmark$ | Cab A-C Condition                | WORKING                                               |
| $\checkmark$ | Cab Heat Condition               | WORKING                                               |
| $\checkmark$ | Intake Screen                    | GOOD CONDITION                                        |
| ✓            | Eng. Compartment                 |                                                       |
| N/A          | Hydraulic X-Change Condition     |                                                       |
| $\checkmark$ | Customer Decals Visible on Unit  | NO                                                    |
| ✓            | Error Codes                      |                                                       |
| Х            | Front Left Tire Depth Percentage | FRONT LEFT TIRE UNDER 50%                             |