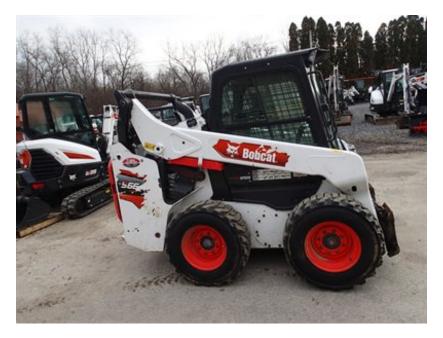

|                                      | BOBCAT EQUI      |     |                 | ore information<br>argo.com/equi | ,         |                      |                 | G Truck, Tra<br>Inspectior | I Vehicle Inspection Group   actor, Trailer, and Equipment   is throughout North America   info@cvigna.com |
|--------------------------------------|------------------|-----|-----------------|----------------------------------|-----------|----------------------|-----------------|----------------------------|------------------------------------------------------------------------------------------------------------|
| Make:                                | Bobcat           |     | Type:           | Skid Stee                        | r         | Ι                    | nspector:       | RC                         |                                                                                                            |
| Model:<br>SN:                        | S66<br>B4SA14078 |     | Hours:<br>Year: | 1802<br>2022                     |           | I                    | nspection Date: | 1/3/2025                   |                                                                                                            |
| SPECIFIC                             | ATIONS           |     |                 |                                  |           |                      |                 |                            |                                                                                                            |
| ROPS:                                |                  | Yes | Hours:          |                                  | 1802      |                      |                 |                            |                                                                                                            |
| Enclosed                             | Cab:             | Yes | Cab Heat:       |                                  | Yes       | Cab A/C:             | Yes             | Controls:                  | Standard                                                                                                   |
| Attachment on Machine: N/A           |                  | N/A |                 |                                  |           |                      |                 |                            |                                                                                                            |
| Additional Attachments: N/A          |                  | N/A |                 |                                  |           |                      |                 |                            |                                                                                                            |
| 2-Speed: Yes                         |                  | Yes | Engine MFR:     |                                  | BOBCAT    |                      | Tires           |                            |                                                                                                            |
| High Flow Hydraulics - Sticker: No   |                  | No  | Power Bob-Ta    | ach:                             | Yes       |                      |                 | Keyless Start:             | Yes                                                                                                        |
| Backup C                             | Camera:          | No  | Ride Control:   |                                  | Yes       | Deluxe Instrumentati | on: Yes         |                            |                                                                                                            |
| Hydraulic X-Change: No               |                  |     |                 |                                  |           |                      |                 |                            |                                                                                                            |
| Comments and Defects: RUNS GOOD,NO B |                  |     | DD,NO BUCKE     | T, NEEDS LI                      | EFT FRONT | TIRE,REASR DOOR I    | DENTED, NEEDS   | DECALS,                    |                                                                                                            |