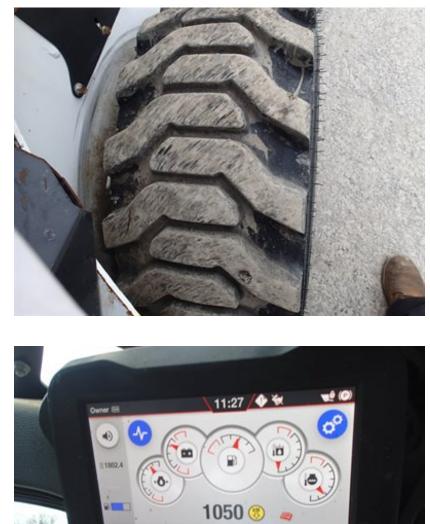

| Tire Fault Legend |           |           |                  |                            |  |  |  |
|-------------------|-----------|-----------|------------------|----------------------------|--|--|--|
| C - Cut           | D - Dry   | F - Flat  | M -              | Mismatched Tread / Casings |  |  |  |
| WD - Wheel Damage |           |           |                  |                            |  |  |  |
|                   |           |           |                  |                            |  |  |  |
| FRONT AXLE        |           |           |                  |                            |  |  |  |
| Make:             | GALAXY    |           | Make:            | ASCENSO                    |  |  |  |
| Part #:           | 002681    |           | Part #:          | SSB331                     |  |  |  |
| Measure:          | 0 / 32    |           | Measure:         | 17 / 32                    |  |  |  |
| Condition:        | POOR      |           | Condition:       | GOOD                       |  |  |  |
| Tread Remaining:  | Under 50% |           | Tread Remaining: | Over 50%                   |  |  |  |
| Fault:            |           |           | Fault:           |                            |  |  |  |
|                   |           |           |                  |                            |  |  |  |
|                   |           | REAR AXLE |                  |                            |  |  |  |
| Make:             | GALAXY    |           | Make:            | ASCENSO                    |  |  |  |
| Part #:           | 002681    |           | Part #:          | SSB331                     |  |  |  |
| Measure:          | 25 / 32   |           | Measure:         | 20 / 32                    |  |  |  |
| Condition:        | GOOD      |           | Condition:       | GOOD                       |  |  |  |
| Tread Remaining:  | Over 50%  |           | Tread Remaining: | Over 50%                   |  |  |  |
| Fault:            |           |           | Fault:           |                            |  |  |  |

# CONDITION REPORT

|              | Check                            | Comments / Deficiencies                               |
|--------------|----------------------------------|-------------------------------------------------------|
| ✓            | Visual Inspection                | CLEAN                                                 |
| ✓            | Operational Test                 | PASSED - MOVED FORWARD/BACK WARD - LIFTED UP AND DOWN |
| ✓            | Lift Cylinders                   | NO LEAKS                                              |
| ✓            | Tilt Cylinders                   | NO LEAKS                                              |
| ✓            | Boom Arms Operations             | WORKING                                               |
| $\checkmark$ | Seat                             | GOOD CONDITION                                        |
| $\checkmark$ | Tailgate Lights                  | GOOD CONDITION                                        |
| $\checkmark$ | Working Lights                   | GOOD CONDITION                                        |
| ✓            | Front Door                       | NO DAMAGES                                            |
| $\checkmark$ | Rear and Top Window              | NO DAMAGES                                            |
| $\checkmark$ | Side Glass Complete              | NO DAMAGES                                            |
| $\checkmark$ | Boom Arms Damages                | NO DAMAGES                                            |
| ✓            | Rear Door                        | OPENS AND CLOSES AND STAYS CLOSED                     |
| $\checkmark$ | Mufflers                         | GOOD CONDITION                                        |
| $\checkmark$ | ROPS Condition                   | GOOD CONDITION                                        |
| $\checkmark$ | Power Bob-Tach Condition         | OPERATIONAL                                           |
| $\checkmark$ | Cab A-C Condition                | WORKING                                               |
| $\checkmark$ | Cab Heat Condition               | WORKING                                               |
| $\checkmark$ | Intake Screen                    | GOOD CONDITION                                        |
| ✓            | Eng. Compartment                 |                                                       |
| N/A          | Hydraulic X-Change Condition     |                                                       |
| $\checkmark$ | Customer Decals Visible on Unit  | NO                                                    |
| ✓            | Error Codes                      |                                                       |
| Х            | Front Left Tire Depth Percentage | FRONT LEFT TIRE UNDER 50%                             |