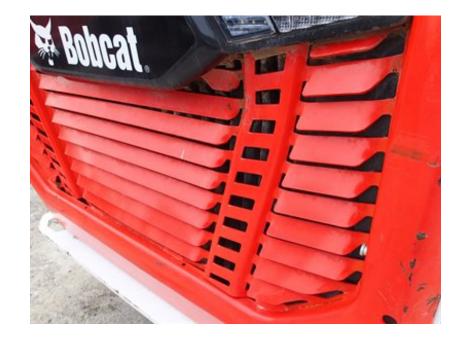

# CONDITION REPORT

|              | Check                            | Comments / Deficiencies                               |
|--------------|----------------------------------|-------------------------------------------------------|
| ✓            | Visual Inspection                | CLEAN                                                 |
| ✓            | Operational Test                 | PASSED - MOVED FORWARD/BACK WARD - LIFTED UP AND DOWN |
| ✓            | Lift Cylinders                   | NO LEAKS                                              |
| ✓            | Tilt Cylinders                   | NO LEAKS                                              |
| ✓            | Boom Arms Operations             | WORKING                                               |
| $\checkmark$ | Seat                             | GOOD CONDITION                                        |
| $\checkmark$ | Tailgate Lights                  | GOOD CONDITION                                        |
| $\checkmark$ | Working Lights                   | GOOD CONDITION                                        |
| ✓            | Front Door                       | NO DAMAGES                                            |
| $\checkmark$ | Rear and Top Window              | NO DAMAGES                                            |
| $\checkmark$ | Side Glass Complete              | NO DAMAGES                                            |
| $\checkmark$ | Boom Arms Damages                | NO DAMAGES                                            |
| ✓            | Rear Door                        | OPENS AND CLOSES AND STAYS CLOSED                     |
| $\checkmark$ | Mufflers                         | GOOD CONDITION                                        |
| $\checkmark$ | ROPS Condition                   | GOOD CONDITION                                        |
| $\checkmark$ | Power Bob-Tach Condition         | OPERATIONAL                                           |
| $\checkmark$ | Cab A-C Condition                | WORKING                                               |
| $\checkmark$ | Cab Heat Condition               | WORKING                                               |
| $\checkmark$ | Intake Screen                    | GOOD CONDITION                                        |
| ✓            | Eng. Compartment                 |                                                       |
| N/A          | Hydraulic X-Change Condition     |                                                       |
| $\checkmark$ | Customer Decals Visible on Unit  | NO                                                    |
| ✓            | Error Codes                      |                                                       |
| Х            | Front Left Tire Depth Percentage | FRONT LEFT TIRE UNDER 50%                             |