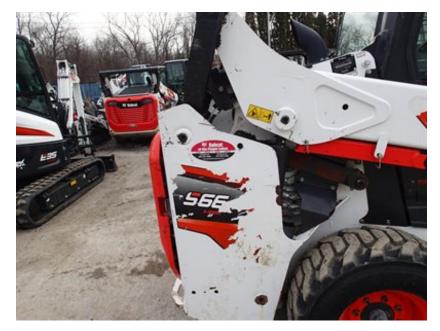

|                                      | BOBCAT EQUI      |     |                 | ore information<br>argo.com/equi | ,         |                      |                 | G Truck, Tra<br>Inspectior | I Vehicle Inspection Group   actor, Trailer, and Equipment   is throughout North America   info@cvigna.com |
|--------------------------------------|------------------|-----|-----------------|----------------------------------|-----------|----------------------|-----------------|----------------------------|------------------------------------------------------------------------------------------------------------|
| Make:                                | Bobcat           |     | Type:           | Skid Stee                        | r         | Ι                    | nspector:       | RC                         |                                                                                                            |
| Model:<br>SN:                        | S66<br>B4SA14078 |     | Hours:<br>Year: | 1802<br>2022                     |           | I                    | nspection Date: | 1/3/2025                   |                                                                                                            |
| SPECIFIC                             | ATIONS           |     |                 |                                  |           |                      |                 |                            |                                                                                                            |
| ROPS:                                |                  | Yes | Hours:          |                                  | 1802      |                      |                 |                            |                                                                                                            |
| Enclosed                             | Cab:             | Yes | Cab Heat:       |                                  | Yes       | Cab A/C:             | Yes             | Controls:                  | Standard                                                                                                   |
| Attachment on Machine: N/A           |                  | N/A |                 |                                  |           |                      |                 |                            |                                                                                                            |
| Additional Attachments: N/A          |                  | N/A |                 |                                  |           |                      |                 |                            |                                                                                                            |
| 2-Speed: Yes                         |                  | Yes | Engine MFR:     |                                  | BOBCAT    |                      | Tires           |                            |                                                                                                            |
| High Flow Hydraulics - Sticker: No   |                  | No  | Power Bob-Ta    | ach:                             | Yes       |                      |                 | Keyless Start:             | Yes                                                                                                        |
| Backup C                             | Camera:          | No  | Ride Control:   |                                  | Yes       | Deluxe Instrumentati | on: Yes         |                            |                                                                                                            |
| Hydraulic X-Change: No               |                  |     |                 |                                  |           |                      |                 |                            |                                                                                                            |
| Comments and Defects: RUNS GOOD,NO B |                  |     | DD,NO BUCKE     | T, NEEDS LI                      | EFT FRONT | TIRE,REASR DOOR I    | DENTED, NEEDS   | DECALS,                    |                                                                                                            |