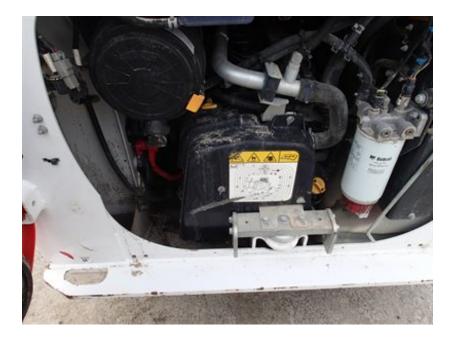

# CONDITION REPORT

|              | Check                            | Comments / Deficiencies                               |
|--------------|----------------------------------|-------------------------------------------------------|
| ✓            | Visual Inspection                | CLEAN                                                 |
| ✓            | Operational Test                 | PASSED - MOVED FORWARD/BACK WARD - LIFTED UP AND DOWN |
| ✓            | Lift Cylinders                   | NO LEAKS                                              |
| ✓            | Tilt Cylinders                   | NO LEAKS                                              |
| ✓            | Boom Arms Operations             | WORKING                                               |
| $\checkmark$ | Seat                             | GOOD CONDITION                                        |
| $\checkmark$ | Tailgate Lights                  | GOOD CONDITION                                        |
| $\checkmark$ | Working Lights                   | GOOD CONDITION                                        |
| ✓            | Front Door                       | NO DAMAGES                                            |
| $\checkmark$ | Rear and Top Window              | NO DAMAGES                                            |
| $\checkmark$ | Side Glass Complete              | NO DAMAGES                                            |
| $\checkmark$ | Boom Arms Damages                | NO DAMAGES                                            |
| ✓            | Rear Door                        | OPENS AND CLOSES AND STAYS CLOSED                     |
| $\checkmark$ | Mufflers                         | GOOD CONDITION                                        |
| $\checkmark$ | ROPS Condition                   | GOOD CONDITION                                        |
| $\checkmark$ | Power Bob-Tach Condition         | OPERATIONAL                                           |
| $\checkmark$ | Cab A-C Condition                | WORKING                                               |
| $\checkmark$ | Cab Heat Condition               | WORKING                                               |
| $\checkmark$ | Intake Screen                    | GOOD CONDITION                                        |
| ✓            | Eng. Compartment                 |                                                       |
| N/A          | Hydraulic X-Change Condition     |                                                       |
| $\checkmark$ | Customer Decals Visible on Unit  | NO                                                    |
| ✓            | Error Codes                      |                                                       |
| Х            | Front Left Tire Depth Percentage | FRONT LEFT TIRE UNDER 50%                             |