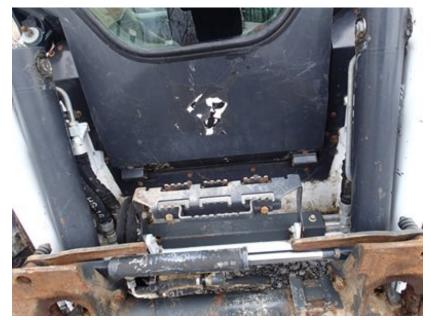

# CONDITION REPORT

|              | Check                            | Comments / Deficiencies                               |
|--------------|----------------------------------|-------------------------------------------------------|
| ✓            | Visual Inspection                | CLEAN                                                 |
| ✓            | Operational Test                 | PASSED - MOVED FORWARD/BACK WARD - LIFTED UP AND DOWN |
| ✓            | Lift Cylinders                   | NO LEAKS                                              |
| ✓            | Tilt Cylinders                   | NO LEAKS                                              |
| ✓            | Boom Arms Operations             | WORKING                                               |
| $\checkmark$ | Seat                             | GOOD CONDITION                                        |
| $\checkmark$ | Tailgate Lights                  | GOOD CONDITION                                        |
| $\checkmark$ | Working Lights                   | GOOD CONDITION                                        |
| ✓            | Front Door                       | NO DAMAGES                                            |
| $\checkmark$ | Rear and Top Window              | NO DAMAGES                                            |
| $\checkmark$ | Side Glass Complete              | NO DAMAGES                                            |
| $\checkmark$ | Boom Arms Damages                | NO DAMAGES                                            |
| ✓            | Rear Door                        | OPENS AND CLOSES AND STAYS CLOSED                     |
| $\checkmark$ | Mufflers                         | GOOD CONDITION                                        |
| $\checkmark$ | ROPS Condition                   | GOOD CONDITION                                        |
| $\checkmark$ | Power Bob-Tach Condition         | OPERATIONAL                                           |
| $\checkmark$ | Cab A-C Condition                | WORKING                                               |
| $\checkmark$ | Cab Heat Condition               | WORKING                                               |
| $\checkmark$ | Intake Screen                    | GOOD CONDITION                                        |
| ✓            | Eng. Compartment                 |                                                       |
| N/A          | Hydraulic X-Change Condition     |                                                       |
| $\checkmark$ | Customer Decals Visible on Unit  | NO                                                    |
| ✓            | Error Codes                      |                                                       |
| Х            | Front Left Tire Depth Percentage | FRONT LEFT TIRE UNDER 50%                             |