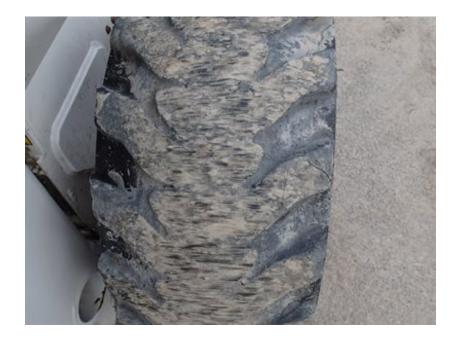

| Tire Fault Legend |           |           |                  |                            |  |  |  |
|-------------------|-----------|-----------|------------------|----------------------------|--|--|--|
| C - Cut           | D - Dry   | F - Flat  | M -              | Mismatched Tread / Casings |  |  |  |
| WD - Wheel Damage |           |           |                  |                            |  |  |  |
|                   |           |           |                  |                            |  |  |  |
| FRONT AXLE        |           |           |                  |                            |  |  |  |
| Make:             | GALAXY    |           | Make:            | ASCENSO                    |  |  |  |
| Part #:           | 002681    |           | Part #:          | SSB331                     |  |  |  |
| Measure:          | 0 / 32    |           | Measure:         | 17 / 32                    |  |  |  |
| Condition:        | POOR      |           | Condition:       | GOOD                       |  |  |  |
| Tread Remaining:  | Under 50% |           | Tread Remaining: | Over 50%                   |  |  |  |
| Fault:            |           |           | Fault:           |                            |  |  |  |
|                   |           |           |                  |                            |  |  |  |
|                   |           | REAR AXLE |                  |                            |  |  |  |
| Make:             | GALAXY    |           | Make:            | ASCENSO                    |  |  |  |
| Part #:           | 002681    |           | Part #:          | SSB331                     |  |  |  |
| Measure:          | 25 / 32   |           | Measure:         | 20 / 32                    |  |  |  |
| Condition:        | GOOD      |           | Condition:       | GOOD                       |  |  |  |
| Tread Remaining:  | Over 50%  |           | Tread Remaining: | Over 50%                   |  |  |  |
| Fault:            |           |           | Fault:           |                            |  |  |  |

# CONDITION REPORT

|              | Check                            | Comments / Deficiencies                               |
|--------------|----------------------------------|-------------------------------------------------------|
| ✓            | Visual Inspection                | CLEAN                                                 |
| ✓            | Operational Test                 | PASSED - MOVED FORWARD/BACK WARD - LIFTED UP AND DOWN |
| ✓            | Lift Cylinders                   | NO LEAKS                                              |
| ✓            | Tilt Cylinders                   | NO LEAKS                                              |
| ✓            | Boom Arms Operations             | WORKING                                               |
| $\checkmark$ | Seat                             | GOOD CONDITION                                        |
| $\checkmark$ | Tailgate Lights                  | GOOD CONDITION                                        |
| $\checkmark$ | Working Lights                   | GOOD CONDITION                                        |
| ✓            | Front Door                       | NO DAMAGES                                            |
| $\checkmark$ | Rear and Top Window              | NO DAMAGES                                            |
| $\checkmark$ | Side Glass Complete              | NO DAMAGES                                            |
| $\checkmark$ | Boom Arms Damages                | NO DAMAGES                                            |
| ✓            | Rear Door                        | OPENS AND CLOSES AND STAYS CLOSED                     |
| $\checkmark$ | Mufflers                         | GOOD CONDITION                                        |
| $\checkmark$ | ROPS Condition                   | GOOD CONDITION                                        |
| $\checkmark$ | Power Bob-Tach Condition         | OPERATIONAL                                           |
| $\checkmark$ | Cab A-C Condition                | WORKING                                               |
| $\checkmark$ | Cab Heat Condition               | WORKING                                               |
| $\checkmark$ | Intake Screen                    | GOOD CONDITION                                        |
| ✓            | Eng. Compartment                 |                                                       |
| N/A          | Hydraulic X-Change Condition     |                                                       |
| $\checkmark$ | Customer Decals Visible on Unit  | NO                                                    |
| ✓            | Error Codes                      |                                                       |
| Х            | Front Left Tire Depth Percentage | FRONT LEFT TIRE UNDER 50%                             |