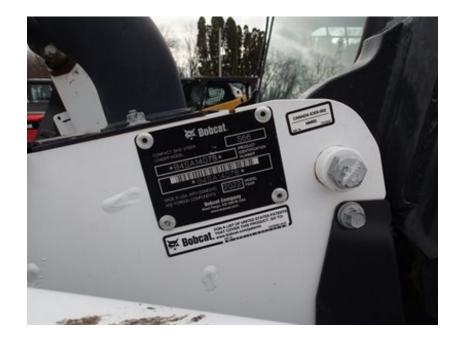

|                                      | BOBCAT EQUI      |     |                 | ore information<br>argo.com/equi | ,         |                      |                 | G Truck, Tra<br>Inspectior | I Vehicle Inspection Group   actor, Trailer, and Equipment   is throughout North America   info@cvigna.com |
|--------------------------------------|------------------|-----|-----------------|----------------------------------|-----------|----------------------|-----------------|----------------------------|------------------------------------------------------------------------------------------------------------|
| Make:                                | Bobcat           |     | Type:           | Skid Stee                        | r         | Ι                    | nspector:       | RC                         |                                                                                                            |
| Model:<br>SN:                        | S66<br>B4SA14078 |     | Hours:<br>Year: | 1802<br>2022                     |           | I                    | nspection Date: | 1/3/2025                   |                                                                                                            |
| SPECIFIC                             | ATIONS           |     |                 |                                  |           |                      |                 |                            |                                                                                                            |
| ROPS:                                |                  | Yes | Hours:          |                                  | 1802      |                      |                 |                            |                                                                                                            |
| Enclosed                             | Cab:             | Yes | Cab Heat:       |                                  | Yes       | Cab A/C:             | Yes             | Controls:                  | Standard                                                                                                   |
| Attachment on Machine: N/A           |                  | N/A |                 |                                  |           |                      |                 |                            |                                                                                                            |
| Additional Attachments: N/A          |                  | N/A |                 |                                  |           |                      |                 |                            |                                                                                                            |
| 2-Speed: Yes                         |                  | Yes | Engine MFR:     |                                  | BOBCAT    |                      | Tires           |                            |                                                                                                            |
| High Flow Hydraulics - Sticker: No   |                  | No  | Power Bob-Ta    | ach:                             | Yes       |                      |                 | Keyless Start:             | Yes                                                                                                        |
| Backup C                             | Camera:          | No  | Ride Control:   |                                  | Yes       | Deluxe Instrumentati | on: Yes         |                            |                                                                                                            |
| Hydraulic X-Change: No               |                  |     |                 |                                  |           |                      |                 |                            |                                                                                                            |
| Comments and Defects: RUNS GOOD,NO B |                  |     | DD,NO BUCKE     | T, NEEDS LI                      | EFT FRONT | TIRE,REASR DOOR I    | DENTED, NEEDS   | DECALS,                    |                                                                                                            |