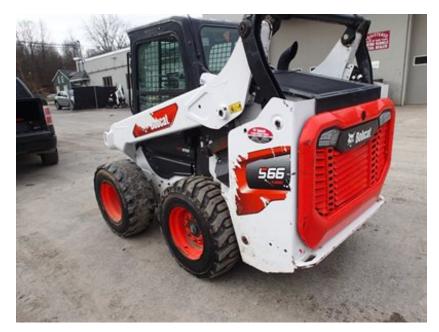

|                                      | BOBCAT EQUI      |     |                 | ore information<br>argo.com/equi | ,         |                      |                 | G Truck, Tra<br>Inspectior | I Vehicle Inspection Group   actor, Trailer, and Equipment   is throughout North America   info@cvigna.com |
|--------------------------------------|------------------|-----|-----------------|----------------------------------|-----------|----------------------|-----------------|----------------------------|------------------------------------------------------------------------------------------------------------|
| Make:                                | Bobcat           |     | Type:           | Skid Stee                        | r         | Ι                    | nspector:       | RC                         |                                                                                                            |
| Model:<br>SN:                        | S66<br>B4SA14078 |     | Hours:<br>Year: | 1802<br>2022                     |           | I                    | nspection Date: | 1/3/2025                   |                                                                                                            |
| SPECIFIC                             | ATIONS           |     |                 |                                  |           |                      |                 |                            |                                                                                                            |
| ROPS:                                |                  | Yes | Hours:          |                                  | 1802      |                      |                 |                            |                                                                                                            |
| Enclosed                             | Cab:             | Yes | Cab Heat:       |                                  | Yes       | Cab A/C:             | Yes             | Controls:                  | Standard                                                                                                   |
| Attachment on Machine: N/A           |                  | N/A |                 |                                  |           |                      |                 |                            |                                                                                                            |
| Additional Attachments: N/A          |                  | N/A |                 |                                  |           |                      |                 |                            |                                                                                                            |
| 2-Speed: Yes                         |                  | Yes | Engine MFR:     |                                  | BOBCAT    |                      | Tires           |                            |                                                                                                            |
| High Flow Hydraulics - Sticker: No   |                  | No  | Power Bob-Ta    | ach:                             | Yes       |                      |                 | Keyless Start:             | Yes                                                                                                        |
| Backup C                             | Camera:          | No  | Ride Control:   |                                  | Yes       | Deluxe Instrumentati | on: Yes         |                            |                                                                                                            |
| Hydraulic X-Change: No               |                  |     |                 |                                  |           |                      |                 |                            |                                                                                                            |
| Comments and Defects: RUNS GOOD,NO B |                  |     | DD,NO BUCKE     | T, NEEDS LI                      | EFT FRONT | TIRE,REASR DOOR I    | DENTED, NEEDS   | DECALS,                    |                                                                                                            |