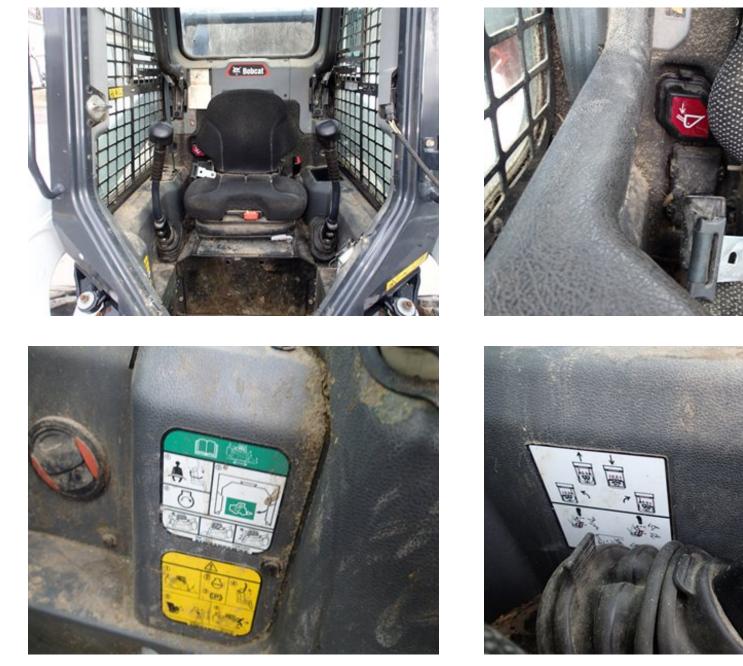

# CONDITION REPORT

|              | Check                            | Comments / Deficiencies                               |
|--------------|----------------------------------|-------------------------------------------------------|
| ✓            | Visual Inspection                | CLEAN                                                 |
| ✓            | Operational Test                 | PASSED - MOVED FORWARD/BACK WARD - LIFTED UP AND DOWN |
| ✓            | Lift Cylinders                   | NO LEAKS                                              |
| ✓            | Tilt Cylinders                   | NO LEAKS                                              |
| ✓            | Boom Arms Operations             | WORKING                                               |
| $\checkmark$ | Seat                             | GOOD CONDITION                                        |
| $\checkmark$ | Tailgate Lights                  | GOOD CONDITION                                        |
| $\checkmark$ | Working Lights                   | GOOD CONDITION                                        |
| ✓            | Front Door                       | NO DAMAGES                                            |
| $\checkmark$ | Rear and Top Window              | NO DAMAGES                                            |
| $\checkmark$ | Side Glass Complete              | NO DAMAGES                                            |
| $\checkmark$ | Boom Arms Damages                | NO DAMAGES                                            |
| ✓            | Rear Door                        | OPENS AND CLOSES AND STAYS CLOSED                     |
| $\checkmark$ | Mufflers                         | GOOD CONDITION                                        |
| $\checkmark$ | ROPS Condition                   | GOOD CONDITION                                        |
| $\checkmark$ | Power Bob-Tach Condition         | OPERATIONAL                                           |
| $\checkmark$ | Cab A-C Condition                | WORKING                                               |
| $\checkmark$ | Cab Heat Condition               | WORKING                                               |
| $\checkmark$ | Intake Screen                    | GOOD CONDITION                                        |
| ✓            | Eng. Compartment                 |                                                       |
| N/A          | Hydraulic X-Change Condition     |                                                       |
| $\checkmark$ | Customer Decals Visible on Unit  | NO                                                    |
| ✓            | Error Codes                      |                                                       |
| Х            | Front Left Tire Depth Percentage | FRONT LEFT TIRE UNDER 50%                             |