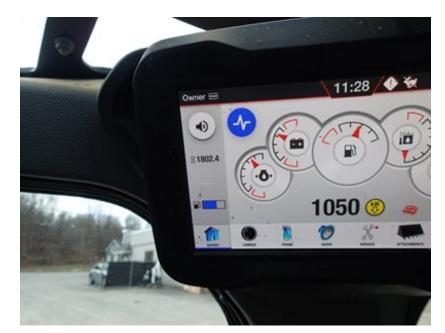

|                                      | BOBCAT EQUI      |     |                 | ore information<br>argo.com/equi | ,         |                      |                 | G Truck, Tra<br>Inspectior | I Vehicle Inspection Group   actor, Trailer, and Equipment   is throughout North America   info@cvigna.com |
|--------------------------------------|------------------|-----|-----------------|----------------------------------|-----------|----------------------|-----------------|----------------------------|------------------------------------------------------------------------------------------------------------|
| Make:                                | Bobcat           |     | Type:           | Skid Stee                        | r         | Ι                    | nspector:       | RC                         |                                                                                                            |
| Model:<br>SN:                        | S66<br>B4SA14078 |     | Hours:<br>Year: | 1802<br>2022                     |           | I                    | nspection Date: | 1/3/2025                   |                                                                                                            |
| SPECIFIC                             | ATIONS           |     |                 |                                  |           |                      |                 |                            |                                                                                                            |
| ROPS:                                |                  | Yes | Hours:          |                                  | 1802      |                      |                 |                            |                                                                                                            |
| Enclosed                             | Cab:             | Yes | Cab Heat:       |                                  | Yes       | Cab A/C:             | Yes             | Controls:                  | Standard                                                                                                   |
| Attachment on Machine: N/A           |                  | N/A |                 |                                  |           |                      |                 |                            |                                                                                                            |
| Additional Attachments: N/A          |                  | N/A |                 |                                  |           |                      |                 |                            |                                                                                                            |
| 2-Speed: Yes                         |                  | Yes | Engine MFR:     |                                  | BOBCAT    |                      | Tires           |                            |                                                                                                            |
| High Flow Hydraulics - Sticker: No   |                  | No  | Power Bob-Ta    | ach:                             | Yes       |                      |                 | Keyless Start:             | Yes                                                                                                        |
| Backup C                             | Camera:          | No  | Ride Control:   |                                  | Yes       | Deluxe Instrumentati | on: Yes         |                            |                                                                                                            |
| Hydraulic X-Change: No               |                  |     |                 |                                  |           |                      |                 |                            |                                                                                                            |
| Comments and Defects: RUNS GOOD,NO B |                  |     | DD,NO BUCKE     | T, NEEDS LI                      | EFT FRONT | TIRE,REASR DOOR I    | DENTED, NEEDS   | DECALS,                    |                                                                                                            |

# CONDITION REPORT

|              | Check                            | Comments / Deficiencies                               |
|--------------|----------------------------------|-------------------------------------------------------|
| ✓            | Visual Inspection                | CLEAN                                                 |
| ✓            | Operational Test                 | PASSED - MOVED FORWARD/BACK WARD - LIFTED UP AND DOWN |
| ✓            | Lift Cylinders                   | NO LEAKS                                              |
| ✓            | Tilt Cylinders                   | NO LEAKS                                              |
| ✓            | Boom Arms Operations             | WORKING                                               |
| $\checkmark$ | Seat                             | GOOD CONDITION                                        |
| $\checkmark$ | Tailgate Lights                  | GOOD CONDITION                                        |
| $\checkmark$ | Working Lights                   | GOOD CONDITION                                        |
| ✓            | Front Door                       | NO DAMAGES                                            |
| $\checkmark$ | Rear and Top Window              | NO DAMAGES                                            |
| $\checkmark$ | Side Glass Complete              | NO DAMAGES                                            |
| $\checkmark$ | Boom Arms Damages                | NO DAMAGES                                            |
| ✓            | Rear Door                        | OPENS AND CLOSES AND STAYS CLOSED                     |
| $\checkmark$ | Mufflers                         | GOOD CONDITION                                        |
| $\checkmark$ | ROPS Condition                   | GOOD CONDITION                                        |
| $\checkmark$ | Power Bob-Tach Condition         | OPERATIONAL                                           |
| $\checkmark$ | Cab A-C Condition                | WORKING                                               |
| $\checkmark$ | Cab Heat Condition               | WORKING                                               |
| $\checkmark$ | Intake Screen                    | GOOD CONDITION                                        |
| ✓            | Eng. Compartment                 |                                                       |
| N/A          | Hydraulic X-Change Condition     |                                                       |
| $\checkmark$ | Customer Decals Visible on Unit  | NO                                                    |
| ✓            | Error Codes                      |                                                       |
| Х            | Front Left Tire Depth Percentage | FRONT LEFT TIRE UNDER 50%                             |