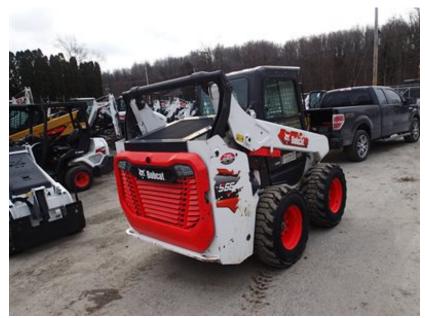

|                                      | BOBCAT EQUI      |     |                 | ore information<br>argo.com/equi | ,         |                      |                 | G Truck, Tra<br>Inspectior | I Vehicle Inspection Group   actor, Trailer, and Equipment   is throughout North America   info@cvigna.com |
|--------------------------------------|------------------|-----|-----------------|----------------------------------|-----------|----------------------|-----------------|----------------------------|------------------------------------------------------------------------------------------------------------|
| Make:                                | Bobcat           |     | Type:           | Skid Stee                        | r         | Ι                    | nspector:       | RC                         |                                                                                                            |
| Model:<br>SN:                        | S66<br>B4SA14078 |     | Hours:<br>Year: | 1802<br>2022                     |           | I                    | nspection Date: | 1/3/2025                   |                                                                                                            |
| SPECIFIC                             | ATIONS           |     |                 |                                  |           |                      |                 |                            |                                                                                                            |
| ROPS:                                |                  | Yes | Hours:          |                                  | 1802      |                      |                 |                            |                                                                                                            |
| Enclosed                             | Cab:             | Yes | Cab Heat:       |                                  | Yes       | Cab A/C:             | Yes             | Controls:                  | Standard                                                                                                   |
| Attachment on Machine: N/A           |                  | N/A |                 |                                  |           |                      |                 |                            |                                                                                                            |
| Additional Attachments: N/A          |                  | N/A |                 |                                  |           |                      |                 |                            |                                                                                                            |
| 2-Speed: Yes                         |                  | Yes | Engine MFR:     |                                  | BOBCAT    |                      | Tires           |                            |                                                                                                            |
| High Flow Hydraulics - Sticker: No   |                  | No  | Power Bob-Ta    | ach:                             | Yes       |                      |                 | Keyless Start:             | Yes                                                                                                        |
| Backup C                             | Camera:          | No  | Ride Control:   |                                  | Yes       | Deluxe Instrumentati | on: Yes         |                            |                                                                                                            |
| Hydraulic X-Change: No               |                  |     |                 |                                  |           |                      |                 |                            |                                                                                                            |
| Comments and Defects: RUNS GOOD,NO B |                  |     | DD,NO BUCKE     | T, NEEDS LI                      | EFT FRONT | TIRE,REASR DOOR I    | DENTED, NEEDS   | DECALS,                    |                                                                                                            |

# CONDITION REPORT

|              | Check                            | Comments / Deficiencies                               |
|--------------|----------------------------------|-------------------------------------------------------|
| ✓            | Visual Inspection                | CLEAN                                                 |
| ✓            | Operational Test                 | PASSED - MOVED FORWARD/BACK WARD - LIFTED UP AND DOWN |
| ✓            | Lift Cylinders                   | NO LEAKS                                              |
| ✓            | Tilt Cylinders                   | NO LEAKS                                              |
| ✓            | Boom Arms Operations             | WORKING                                               |
| $\checkmark$ | Seat                             | GOOD CONDITION                                        |
| $\checkmark$ | Tailgate Lights                  | GOOD CONDITION                                        |
| $\checkmark$ | Working Lights                   | GOOD CONDITION                                        |
| ✓            | Front Door                       | NO DAMAGES                                            |
| $\checkmark$ | Rear and Top Window              | NO DAMAGES                                            |
| $\checkmark$ | Side Glass Complete              | NO DAMAGES                                            |
| $\checkmark$ | Boom Arms Damages                | NO DAMAGES                                            |
| ✓            | Rear Door                        | OPENS AND CLOSES AND STAYS CLOSED                     |
| $\checkmark$ | Mufflers                         | GOOD CONDITION                                        |
| $\checkmark$ | ROPS Condition                   | GOOD CONDITION                                        |
| $\checkmark$ | Power Bob-Tach Condition         | OPERATIONAL                                           |
| $\checkmark$ | Cab A-C Condition                | WORKING                                               |
| $\checkmark$ | Cab Heat Condition               | WORKING                                               |
| $\checkmark$ | Intake Screen                    | GOOD CONDITION                                        |
| ✓            | Eng. Compartment                 |                                                       |
| N/A          | Hydraulic X-Change Condition     |                                                       |
| $\checkmark$ | Customer Decals Visible on Unit  | NO                                                    |
| ✓            | Error Codes                      |                                                       |
| Х            | Front Left Tire Depth Percentage | FRONT LEFT TIRE UNDER 50%                             |