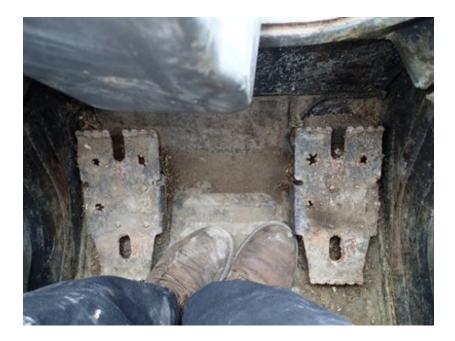

# CONDITION REPORT

|              | Check                            | Comments / Deficiencies                               |
|--------------|----------------------------------|-------------------------------------------------------|
| ✓            | Visual Inspection                | CLEAN                                                 |
| ✓            | Operational Test                 | PASSED - MOVED FORWARD/BACK WARD - LIFTED UP AND DOWN |
| ✓            | Lift Cylinders                   | NO LEAKS                                              |
| ✓            | Tilt Cylinders                   | NO LEAKS                                              |
| ✓            | Boom Arms Operations             | WORKING                                               |
| $\checkmark$ | Seat                             | GOOD CONDITION                                        |
| $\checkmark$ | Tailgate Lights                  | GOOD CONDITION                                        |
| $\checkmark$ | Working Lights                   | GOOD CONDITION                                        |
| ✓            | Front Door                       | NO DAMAGES                                            |
| $\checkmark$ | Rear and Top Window              | NO DAMAGES                                            |
| $\checkmark$ | Side Glass Complete              | NO DAMAGES                                            |
| $\checkmark$ | Boom Arms Damages                | NO DAMAGES                                            |
| ✓            | Rear Door                        | OPENS AND CLOSES AND STAYS CLOSED                     |
| $\checkmark$ | Mufflers                         | GOOD CONDITION                                        |
| $\checkmark$ | ROPS Condition                   | GOOD CONDITION                                        |
| $\checkmark$ | Power Bob-Tach Condition         | OPERATIONAL                                           |
| $\checkmark$ | Cab A-C Condition                | WORKING                                               |
| $\checkmark$ | Cab Heat Condition               | WORKING                                               |
| $\checkmark$ | Intake Screen                    | GOOD CONDITION                                        |
| ✓            | Eng. Compartment                 |                                                       |
| N/A          | Hydraulic X-Change Condition     |                                                       |
| $\checkmark$ | Customer Decals Visible on Unit  | NO                                                    |
| ✓            | Error Codes                      |                                                       |
| Х            | Front Left Tire Depth Percentage | FRONT LEFT TIRE UNDER 50%                             |