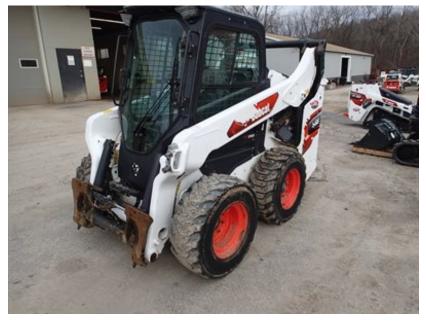

|                                      | BOBCAT EQUI      |     |                 | ore information<br>argo.com/equi | ,         |                      |                 | G Truck, Tra<br>Inspectior | I Vehicle Inspection Group   actor, Trailer, and Equipment   is throughout North America   info@cvigna.com |
|--------------------------------------|------------------|-----|-----------------|----------------------------------|-----------|----------------------|-----------------|----------------------------|------------------------------------------------------------------------------------------------------------|
| Make:                                | Bobcat           |     | Type:           | Skid Stee                        | r         | Ι                    | nspector:       | RC                         |                                                                                                            |
| Model:<br>SN:                        | S66<br>B4SA14078 |     | Hours:<br>Year: | 1802<br>2022                     |           | I                    | nspection Date: | 1/3/2025                   |                                                                                                            |
| SPECIFIC                             | ATIONS           |     |                 |                                  |           |                      |                 |                            |                                                                                                            |
| ROPS:                                |                  | Yes | Hours:          |                                  | 1802      |                      |                 |                            |                                                                                                            |
| Enclosed                             | Cab:             | Yes | Cab Heat:       |                                  | Yes       | Cab A/C:             | Yes             | Controls:                  | Standard                                                                                                   |
| Attachment on Machine: N/A           |                  | N/A |                 |                                  |           |                      |                 |                            |                                                                                                            |
| Additional Attachments: N/A          |                  | N/A |                 |                                  |           |                      |                 |                            |                                                                                                            |
| 2-Speed: Yes                         |                  | Yes | Engine MFR:     |                                  | BOBCAT    |                      | Tires           |                            |                                                                                                            |
| High Flow Hydraulics - Sticker: No   |                  | No  | Power Bob-Ta    | ach:                             | Yes       |                      |                 | Keyless Start:             | Yes                                                                                                        |
| Backup C                             | Camera:          | No  | Ride Control:   |                                  | Yes       | Deluxe Instrumentati | on: Yes         |                            |                                                                                                            |
| Hydraulic X-Change: No               |                  |     |                 |                                  |           |                      |                 |                            |                                                                                                            |
| Comments and Defects: RUNS GOOD,NO B |                  |     | DD,NO BUCKE     | T, NEEDS LI                      | EFT FRONT | TIRE,REASR DOOR I    | DENTED, NEEDS   | DECALS,                    |                                                                                                            |

# CONDITION REPORT

|              | Check                            | Comments / Deficiencies                               |
|--------------|----------------------------------|-------------------------------------------------------|
| ✓            | Visual Inspection                | CLEAN                                                 |
| ✓            | Operational Test                 | PASSED - MOVED FORWARD/BACK WARD - LIFTED UP AND DOWN |
| ✓            | Lift Cylinders                   | NO LEAKS                                              |
| ✓            | Tilt Cylinders                   | NO LEAKS                                              |
| ✓            | Boom Arms Operations             | WORKING                                               |
| $\checkmark$ | Seat                             | GOOD CONDITION                                        |
| $\checkmark$ | Tailgate Lights                  | GOOD CONDITION                                        |
| $\checkmark$ | Working Lights                   | GOOD CONDITION                                        |
| ✓            | Front Door                       | NO DAMAGES                                            |
| $\checkmark$ | Rear and Top Window              | NO DAMAGES                                            |
| $\checkmark$ | Side Glass Complete              | NO DAMAGES                                            |
| $\checkmark$ | Boom Arms Damages                | NO DAMAGES                                            |
| ✓            | Rear Door                        | OPENS AND CLOSES AND STAYS CLOSED                     |
| $\checkmark$ | Mufflers                         | GOOD CONDITION                                        |
| $\checkmark$ | ROPS Condition                   | GOOD CONDITION                                        |
| $\checkmark$ | Power Bob-Tach Condition         | OPERATIONAL                                           |
| $\checkmark$ | Cab A-C Condition                | WORKING                                               |
| $\checkmark$ | Cab Heat Condition               | WORKING                                               |
| $\checkmark$ | Intake Screen                    | GOOD CONDITION                                        |
| ✓            | Eng. Compartment                 |                                                       |
| N/A          | Hydraulic X-Change Condition     |                                                       |
| $\checkmark$ | Customer Decals Visible on Unit  | NO                                                    |
| ✓            | Error Codes                      |                                                       |
| Х            | Front Left Tire Depth Percentage | FRONT LEFT TIRE UNDER 50%                             |