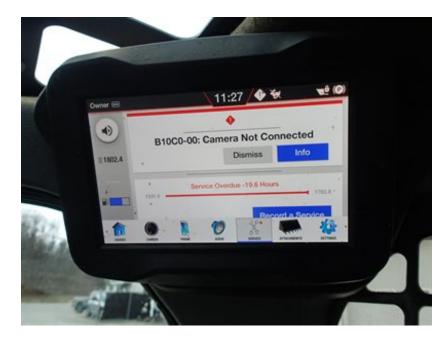

# CONDITION REPORT

|              | Check                            | Comments / Deficiencies                               |
|--------------|----------------------------------|-------------------------------------------------------|
| ✓            | Visual Inspection                | CLEAN                                                 |
| ✓            | Operational Test                 | PASSED - MOVED FORWARD/BACK WARD - LIFTED UP AND DOWN |
| ✓            | Lift Cylinders                   | NO LEAKS                                              |
| ✓            | Tilt Cylinders                   | NO LEAKS                                              |
| ✓            | Boom Arms Operations             | WORKING                                               |
| $\checkmark$ | Seat                             | GOOD CONDITION                                        |
| $\checkmark$ | Tailgate Lights                  | GOOD CONDITION                                        |
| $\checkmark$ | Working Lights                   | GOOD CONDITION                                        |
| ✓            | Front Door                       | NO DAMAGES                                            |
| $\checkmark$ | Rear and Top Window              | NO DAMAGES                                            |
| $\checkmark$ | Side Glass Complete              | NO DAMAGES                                            |
| $\checkmark$ | Boom Arms Damages                | NO DAMAGES                                            |
| ✓            | Rear Door                        | OPENS AND CLOSES AND STAYS CLOSED                     |
| $\checkmark$ | Mufflers                         | GOOD CONDITION                                        |
| $\checkmark$ | ROPS Condition                   | GOOD CONDITION                                        |
| $\checkmark$ | Power Bob-Tach Condition         | OPERATIONAL                                           |
| $\checkmark$ | Cab A-C Condition                | WORKING                                               |
| $\checkmark$ | Cab Heat Condition               | WORKING                                               |
| $\checkmark$ | Intake Screen                    | GOOD CONDITION                                        |
| ✓            | Eng. Compartment                 |                                                       |
| N/A          | Hydraulic X-Change Condition     |                                                       |
| $\checkmark$ | Customer Decals Visible on Unit  | NO                                                    |
| ✓            | Error Codes                      |                                                       |
| Х            | Front Left Tire Depth Percentage | FRONT LEFT TIRE UNDER 50%                             |