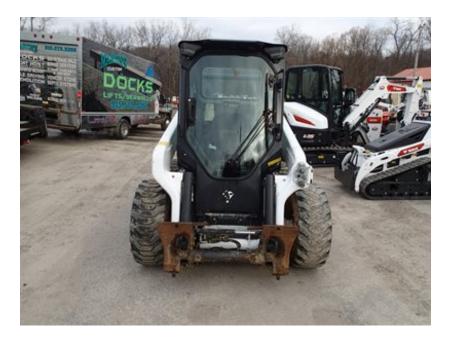

| Tire Fault Legend |           |           |                  |                            |  |  |  |
|-------------------|-----------|-----------|------------------|----------------------------|--|--|--|
| C - Cut           | D - Dry   | F - Flat  | M -              | Mismatched Tread / Casings |  |  |  |
| WD - Wheel Damage |           |           |                  |                            |  |  |  |
|                   |           |           |                  |                            |  |  |  |
| FRONT AXLE        |           |           |                  |                            |  |  |  |
| Make:             | GALAXY    |           | Make:            | ASCENSO                    |  |  |  |
| Part #:           | 002681    |           | Part #:          | SSB331                     |  |  |  |
| Measure:          | 0 / 32    |           | Measure:         | 17 / 32                    |  |  |  |
| Condition:        | POOR      |           | Condition:       | GOOD                       |  |  |  |
| Tread Remaining:  | Under 50% |           | Tread Remaining: | Over 50%                   |  |  |  |
| Fault:            |           |           | Fault:           |                            |  |  |  |
|                   |           |           |                  |                            |  |  |  |
|                   |           | REAR AXLE |                  |                            |  |  |  |
| Make:             | GALAXY    |           | Make:            | ASCENSO                    |  |  |  |
| Part #:           | 002681    |           | Part #:          | SSB331                     |  |  |  |
| Measure:          | 25 / 32   |           | Measure:         | 20 / 32                    |  |  |  |
| Condition:        | GOOD      |           | Condition:       | GOOD                       |  |  |  |
| Tread Remaining:  | Over 50%  |           | Tread Remaining: | Over 50%                   |  |  |  |
| Fault:            |           |           | Fault:           |                            |  |  |  |