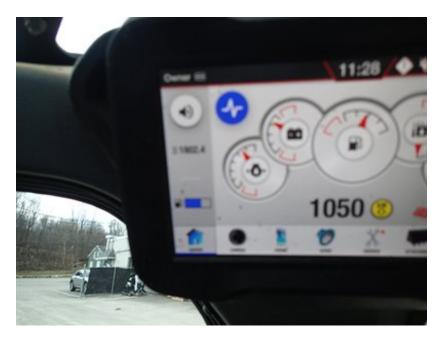

|                                      | BOBCAT EQUI      |     |                 | ore information<br>argo.com/equi | ,         |                      |                 | G Truck, Tra<br>Inspectior | I Vehicle Inspection Group   actor, Trailer, and Equipment   is throughout North America   info@cvigna.com |
|--------------------------------------|------------------|-----|-----------------|----------------------------------|-----------|----------------------|-----------------|----------------------------|------------------------------------------------------------------------------------------------------------|
| Make:                                | Bobcat           |     | Type:           | Skid Stee                        | r         | Ι                    | nspector:       | RC                         |                                                                                                            |
| Model:<br>SN:                        | S66<br>B4SA14078 |     | Hours:<br>Year: | 1802<br>2022                     |           | I                    | nspection Date: | 1/3/2025                   |                                                                                                            |
| SPECIFIC                             | ATIONS           |     |                 |                                  |           |                      |                 |                            |                                                                                                            |
| ROPS:                                |                  | Yes | Hours:          |                                  | 1802      |                      |                 |                            |                                                                                                            |
| Enclosed                             | Cab:             | Yes | Cab Heat:       |                                  | Yes       | Cab A/C:             | Yes             | Controls:                  | Standard                                                                                                   |
| Attachment on Machine: N/A           |                  | N/A |                 |                                  |           |                      |                 |                            |                                                                                                            |
| Additional Attachments: N/A          |                  | N/A |                 |                                  |           |                      |                 |                            |                                                                                                            |
| 2-Speed: Yes                         |                  | Yes | Engine MFR:     |                                  | BOBCAT    |                      | Tires           |                            |                                                                                                            |
| High Flow Hydraulics - Sticker: No   |                  | No  | Power Bob-Ta    | ach:                             | Yes       |                      |                 | Keyless Start:             | Yes                                                                                                        |
| Backup C                             | Camera:          | No  | Ride Control:   |                                  | Yes       | Deluxe Instrumentati | on: Yes         |                            |                                                                                                            |
| Hydraulic X-Change: No               |                  |     |                 |                                  |           |                      |                 |                            |                                                                                                            |
| Comments and Defects: RUNS GOOD,NO B |                  |     | DD,NO BUCKE     | T, NEEDS LI                      | EFT FRONT | TIRE,REASR DOOR I    | DENTED, NEEDS   | DECALS,                    |                                                                                                            |

# CONDITION REPORT

|              | Check                            | Comments / Deficiencies                               |
|--------------|----------------------------------|-------------------------------------------------------|
| ✓            | Visual Inspection                | CLEAN                                                 |
| ✓            | Operational Test                 | PASSED - MOVED FORWARD/BACK WARD - LIFTED UP AND DOWN |
| ✓            | Lift Cylinders                   | NO LEAKS                                              |
| ✓            | Tilt Cylinders                   | NO LEAKS                                              |
| ✓            | Boom Arms Operations             | WORKING                                               |
| $\checkmark$ | Seat                             | GOOD CONDITION                                        |
| $\checkmark$ | Tailgate Lights                  | GOOD CONDITION                                        |
| $\checkmark$ | Working Lights                   | GOOD CONDITION                                        |
| ✓            | Front Door                       | NO DAMAGES                                            |
| $\checkmark$ | Rear and Top Window              | NO DAMAGES                                            |
| $\checkmark$ | Side Glass Complete              | NO DAMAGES                                            |
| $\checkmark$ | Boom Arms Damages                | NO DAMAGES                                            |
| ✓            | Rear Door                        | OPENS AND CLOSES AND STAYS CLOSED                     |
| $\checkmark$ | Mufflers                         | GOOD CONDITION                                        |
| $\checkmark$ | ROPS Condition                   | GOOD CONDITION                                        |
| $\checkmark$ | Power Bob-Tach Condition         | OPERATIONAL                                           |
| $\checkmark$ | Cab A-C Condition                | WORKING                                               |
| $\checkmark$ | Cab Heat Condition               | WORKING                                               |
| $\checkmark$ | Intake Screen                    | GOOD CONDITION                                        |
| ✓            | Eng. Compartment                 |                                                       |
| N/A          | Hydraulic X-Change Condition     |                                                       |
| $\checkmark$ | Customer Decals Visible on Unit  | NO                                                    |
| ✓            | Error Codes                      |                                                       |
| Х            | Front Left Tire Depth Percentage | FRONT LEFT TIRE UNDER 50%                             |