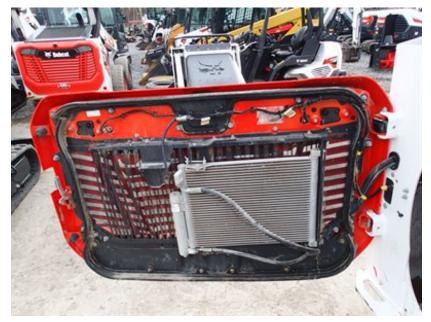

# CONDITION REPORT

|              | Check                            | Comments / Deficiencies                               |
|--------------|----------------------------------|-------------------------------------------------------|
| ✓            | Visual Inspection                | CLEAN                                                 |
| ✓            | Operational Test                 | PASSED - MOVED FORWARD/BACK WARD - LIFTED UP AND DOWN |
| ✓            | Lift Cylinders                   | NO LEAKS                                              |
| ✓            | Tilt Cylinders                   | NO LEAKS                                              |
| ✓            | Boom Arms Operations             | WORKING                                               |
| $\checkmark$ | Seat                             | GOOD CONDITION                                        |
| $\checkmark$ | Tailgate Lights                  | GOOD CONDITION                                        |
| $\checkmark$ | Working Lights                   | GOOD CONDITION                                        |
| ✓            | Front Door                       | NO DAMAGES                                            |
| $\checkmark$ | Rear and Top Window              | NO DAMAGES                                            |
| $\checkmark$ | Side Glass Complete              | NO DAMAGES                                            |
| $\checkmark$ | Boom Arms Damages                | NO DAMAGES                                            |
| ✓            | Rear Door                        | OPENS AND CLOSES AND STAYS CLOSED                     |
| $\checkmark$ | Mufflers                         | GOOD CONDITION                                        |
| $\checkmark$ | ROPS Condition                   | GOOD CONDITION                                        |
| $\checkmark$ | Power Bob-Tach Condition         | OPERATIONAL                                           |
| $\checkmark$ | Cab A-C Condition                | WORKING                                               |
| $\checkmark$ | Cab Heat Condition               | WORKING                                               |
| $\checkmark$ | Intake Screen                    | GOOD CONDITION                                        |
| ✓            | Eng. Compartment                 |                                                       |
| N/A          | Hydraulic X-Change Condition     |                                                       |
| $\checkmark$ | Customer Decals Visible on Unit  | NO                                                    |
| ✓            | Error Codes                      |                                                       |
| Х            | Front Left Tire Depth Percentage | FRONT LEFT TIRE UNDER 50%                             |