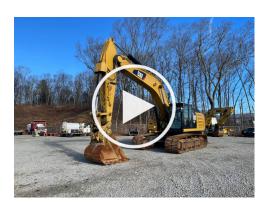

Aspen Field Services

Job #: 36356 /

Serial #: DFY00246

For more information, visit: wellsfargo.com/equipmentseller

| Pedals                               | Good Condition                                                                                                                                                                                                                                                                                |
|--------------------------------------|-----------------------------------------------------------------------------------------------------------------------------------------------------------------------------------------------------------------------------------------------------------------------------------------------|
| Seat Condition                       | Good Condition                                                                                                                                                                                                                                                                                |
| Controls                             | Good Condition                                                                                                                                                                                                                                                                                |
| Switches                             | Good Condition                                                                                                                                                                                                                                                                                |
| Boom Cylinder                        | Good Condition                                                                                                                                                                                                                                                                                |
| Stick Cylinder                       | Good Condition                                                                                                                                                                                                                                                                                |
| Bucket Cylinder                      | Good Condition                                                                                                                                                                                                                                                                                |
| Engine<br>Compartment                | Good Condition                                                                                                                                                                                                                                                                                |
| Intake Screen                        | Good Condition                                                                                                                                                                                                                                                                                |
| Muffler                              | Good Condition                                                                                                                                                                                                                                                                                |
| Working Lights                       | Good Condition                                                                                                                                                                                                                                                                                |
| Tailgate Lights                      | NA                                                                                                                                                                                                                                                                                            |
| Cab Glass<br>Condition               | Good Condition                                                                                                                                                                                                                                                                                |
| Left Track<br>Condition              | Poor Condition                                                                                                                                                                                                                                                                                |
| Left Track<br>Sprocket<br>Condition  | Poor Condition                                                                                                                                                                                                                                                                                |
| Left Track Idler<br>Condition        | Poor Condition                                                                                                                                                                                                                                                                                |
| Left Track<br>Rollers<br>Condition   | Poor Condition                                                                                                                                                                                                                                                                                |
| Right Track<br>Condition             | Poor Condition                                                                                                                                                                                                                                                                                |
| Right Track<br>Sprocket<br>Condition | Poor Condition                                                                                                                                                                                                                                                                                |
| Right Track Idler<br>Condition       | Poor Condition                                                                                                                                                                                                                                                                                |
| Right Track<br>Rollers<br>Condition  | Poor Condition                                                                                                                                                                                                                                                                                |
| Comments                             | The cab unit is facing backwards. The rear counter<br>weight paint is damaged. Undercarriage panels paint is<br>damaged. The working lights step is damaged. Both<br>tracks are worn out. Both tracks bushings and pins are<br>worn out and loose. Warning light: Check machine<br>dimension. |