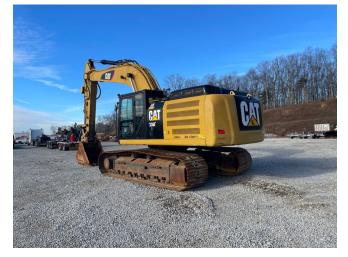

Aspen Field Services

Job #: 36356 /

Serial #: DFY00246

For more information, visit: wellsfargo.com/equipmentseller

| Pedals                               | Good Condition                                                                                                                                                                                                                                                                                |
|--------------------------------------|-----------------------------------------------------------------------------------------------------------------------------------------------------------------------------------------------------------------------------------------------------------------------------------------------|
| Seat Condition                       | Good Condition                                                                                                                                                                                                                                                                                |
| Controls                             | Good Condition                                                                                                                                                                                                                                                                                |
| Switches                             | Good Condition                                                                                                                                                                                                                                                                                |
| Boom Cylinder                        | Good Condition                                                                                                                                                                                                                                                                                |
| Stick Cylinder                       | Good Condition                                                                                                                                                                                                                                                                                |
| Bucket Cylinder                      | Good Condition                                                                                                                                                                                                                                                                                |
| Engine<br>Compartment                | Good Condition                                                                                                                                                                                                                                                                                |
| Intake Screen                        | Good Condition                                                                                                                                                                                                                                                                                |
| Muffler                              | Good Condition                                                                                                                                                                                                                                                                                |
| Working Lights                       | Good Condition                                                                                                                                                                                                                                                                                |
| Tailgate Lights                      | NA                                                                                                                                                                                                                                                                                            |
| Cab Glass<br>Condition               | Good Condition                                                                                                                                                                                                                                                                                |
| Left Track<br>Condition              | Poor Condition                                                                                                                                                                                                                                                                                |
| Left Track<br>Sprocket<br>Condition  | Poor Condition                                                                                                                                                                                                                                                                                |
| Left Track Idler<br>Condition        | Poor Condition                                                                                                                                                                                                                                                                                |
| Left Track<br>Rollers<br>Condition   | Poor Condition                                                                                                                                                                                                                                                                                |
| Right Track<br>Condition             | Poor Condition                                                                                                                                                                                                                                                                                |
| Right Track<br>Sprocket<br>Condition | Poor Condition                                                                                                                                                                                                                                                                                |
| Right Track Idler<br>Condition       | Poor Condition                                                                                                                                                                                                                                                                                |
| Right Track<br>Rollers<br>Condition  | Poor Condition                                                                                                                                                                                                                                                                                |
| Comments                             | The cab unit is facing backwards. The rear counter<br>weight paint is damaged. Undercarriage panels paint is<br>damaged. The working lights step is damaged. Both<br>tracks are worn out. Both tracks bushings and pins are<br>worn out and loose. Warning light: Check machine<br>dimension. |