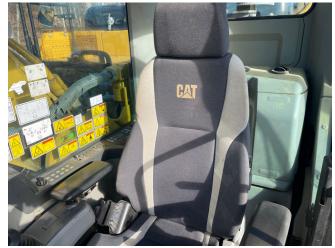

NOTE: By clicking above, you will be redirected to Aspen Field Services' website, not a Wells Fargo property.

| Inspection Details   |                                        |
|----------------------|----------------------------------------|
| Year                 | 2016                                   |
| Make                 | CAT                                    |
| Model                | 336FL XE                               |
| Туре                 | Excavator                              |
| VIN                  | CAT0336FLDFY00246                      |
| Inspection Date      | 12/14/2021                             |
| Location of Business | 11 Fortune Blvd, Shrewsbury, MA, 01545 |
| Hours                | 6,391                                  |
| Warning Lights On    | Check Machine Dimension                |
| Operational Test     | Passed                                 |
| Cab Conditions       | Good Condition                         |
| ROPS Condition       | Good Condition                         |
| Cab A/C Condition    | Good Condition                         |
| Cab Heat Condition   | Good Condition                         |
| Hand Controls        | Good Condition                         |

Aspen Field Services

Job #: 36356 /

Serial #: DFY00246

For more information, visit: wellsfargo.com/equipmentseller

| Pedals                               | Good Condition                                                                                                                                                                                                                                                                                |
|--------------------------------------|-----------------------------------------------------------------------------------------------------------------------------------------------------------------------------------------------------------------------------------------------------------------------------------------------|
| Seat Condition                       | Good Condition                                                                                                                                                                                                                                                                                |
| Controls                             | Good Condition                                                                                                                                                                                                                                                                                |
| Switches                             | Good Condition                                                                                                                                                                                                                                                                                |
| Boom Cylinder                        | Good Condition                                                                                                                                                                                                                                                                                |
| Stick Cylinder                       | Good Condition                                                                                                                                                                                                                                                                                |
| Bucket Cylinder                      | Good Condition                                                                                                                                                                                                                                                                                |
| Engine<br>Compartment                | Good Condition                                                                                                                                                                                                                                                                                |
| Intake Screen                        | Good Condition                                                                                                                                                                                                                                                                                |
| Muffler                              | Good Condition                                                                                                                                                                                                                                                                                |
| Working Lights                       | Good Condition                                                                                                                                                                                                                                                                                |
| Tailgate Lights                      | NA                                                                                                                                                                                                                                                                                            |
| Cab Glass<br>Condition               | Good Condition                                                                                                                                                                                                                                                                                |
| Left Track<br>Condition              | Poor Condition                                                                                                                                                                                                                                                                                |
| Left Track<br>Sprocket<br>Condition  | Poor Condition                                                                                                                                                                                                                                                                                |
| Left Track Idler<br>Condition        | Poor Condition                                                                                                                                                                                                                                                                                |
| Left Track<br>Rollers<br>Condition   | Poor Condition                                                                                                                                                                                                                                                                                |
| Right Track<br>Condition             | Poor Condition                                                                                                                                                                                                                                                                                |
| Right Track<br>Sprocket<br>Condition | Poor Condition                                                                                                                                                                                                                                                                                |
| Right Track Idler<br>Condition       | Poor Condition                                                                                                                                                                                                                                                                                |
| Right Track<br>Rollers<br>Condition  | Poor Condition                                                                                                                                                                                                                                                                                |
| Comments                             | The cab unit is facing backwards. The rear counter<br>weight paint is damaged. Undercarriage panels paint is<br>damaged. The working lights step is damaged. Both<br>tracks are worn out. Both tracks bushings and pins are<br>worn out and loose. Warning light: Check machine<br>dimension. |