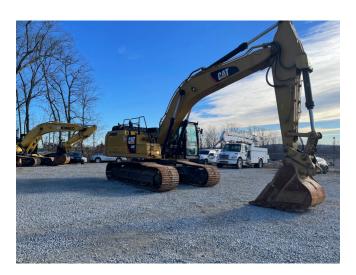

Aspen Field Services

Job #: 36356 /

Serial #: DFY00246

For more information, visit: wellsfargo.com/equipmentseller

| Pedals                               | Good Condition                                                                                                                                                                                                                                                                                |
|--------------------------------------|-----------------------------------------------------------------------------------------------------------------------------------------------------------------------------------------------------------------------------------------------------------------------------------------------|
| Seat Condition                       | Good Condition                                                                                                                                                                                                                                                                                |
| Controls                             | Good Condition                                                                                                                                                                                                                                                                                |
| Switches                             | Good Condition                                                                                                                                                                                                                                                                                |
| Boom Cylinder                        | Good Condition                                                                                                                                                                                                                                                                                |
| Stick Cylinder                       | Good Condition                                                                                                                                                                                                                                                                                |
| Bucket Cylinder                      | Good Condition                                                                                                                                                                                                                                                                                |
| Engine<br>Compartment                | Good Condition                                                                                                                                                                                                                                                                                |
| Intake Screen                        | Good Condition                                                                                                                                                                                                                                                                                |
| Muffler                              | Good Condition                                                                                                                                                                                                                                                                                |
| Working Lights                       | Good Condition                                                                                                                                                                                                                                                                                |
| Tailgate Lights                      | NA                                                                                                                                                                                                                                                                                            |
| Cab Glass<br>Condition               | Good Condition                                                                                                                                                                                                                                                                                |
| Left Track<br>Condition              | Poor Condition                                                                                                                                                                                                                                                                                |
| Left Track<br>Sprocket<br>Condition  | Poor Condition                                                                                                                                                                                                                                                                                |
| Left Track Idler<br>Condition        | Poor Condition                                                                                                                                                                                                                                                                                |
| Left Track<br>Rollers<br>Condition   | Poor Condition                                                                                                                                                                                                                                                                                |
| Right Track<br>Condition             | Poor Condition                                                                                                                                                                                                                                                                                |
| Right Track<br>Sprocket<br>Condition | Poor Condition                                                                                                                                                                                                                                                                                |
| Right Track Idler<br>Condition       | Poor Condition                                                                                                                                                                                                                                                                                |
| Right Track<br>Rollers<br>Condition  | Poor Condition                                                                                                                                                                                                                                                                                |
| Comments                             | The cab unit is facing backwards. The rear counter<br>weight paint is damaged. Undercarriage panels paint is<br>damaged. The working lights step is damaged. Both<br>tracks are worn out. Both tracks bushings and pins are<br>worn out and loose. Warning light: Check machine<br>dimension. |