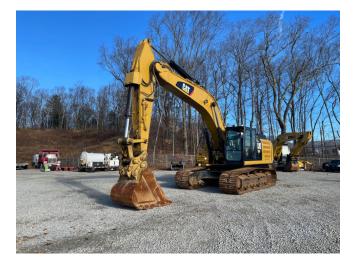

Aspen Field Services

Job #: 36356 /

Serial #: DFY00246

For more information, visit: wellsfargo.com/equipmentseller

| Pedals                               | Good Condition                                                                                                                                                                                                                                                                                |
|--------------------------------------|-----------------------------------------------------------------------------------------------------------------------------------------------------------------------------------------------------------------------------------------------------------------------------------------------|
| Seat Condition                       | Good Condition                                                                                                                                                                                                                                                                                |
| Controls                             | Good Condition                                                                                                                                                                                                                                                                                |
| Switches                             | Good Condition                                                                                                                                                                                                                                                                                |
| Boom Cylinder                        | Good Condition                                                                                                                                                                                                                                                                                |
| Stick Cylinder                       | Good Condition                                                                                                                                                                                                                                                                                |
| Bucket Cylinder                      | Good Condition                                                                                                                                                                                                                                                                                |
| Engine<br>Compartment                | Good Condition                                                                                                                                                                                                                                                                                |
| Intake Screen                        | Good Condition                                                                                                                                                                                                                                                                                |
| Muffler                              | Good Condition                                                                                                                                                                                                                                                                                |
| Working Lights                       | Good Condition                                                                                                                                                                                                                                                                                |
| Tailgate Lights                      | NA                                                                                                                                                                                                                                                                                            |
| Cab Glass<br>Condition               | Good Condition                                                                                                                                                                                                                                                                                |
| Left Track<br>Condition              | Poor Condition                                                                                                                                                                                                                                                                                |
| Left Track<br>Sprocket<br>Condition  | Poor Condition                                                                                                                                                                                                                                                                                |
| Left Track Idler<br>Condition        | Poor Condition                                                                                                                                                                                                                                                                                |
| Left Track<br>Rollers<br>Condition   | Poor Condition                                                                                                                                                                                                                                                                                |
| Right Track<br>Condition             | Poor Condition                                                                                                                                                                                                                                                                                |
| Right Track<br>Sprocket<br>Condition | Poor Condition                                                                                                                                                                                                                                                                                |
| Right Track Idler<br>Condition       | Poor Condition                                                                                                                                                                                                                                                                                |
| Right Track<br>Rollers<br>Condition  | Poor Condition                                                                                                                                                                                                                                                                                |
| Comments                             | The cab unit is facing backwards. The rear counter<br>weight paint is damaged. Undercarriage panels paint is<br>damaged. The working lights step is damaged. Both<br>tracks are worn out. Both tracks bushings and pins are<br>worn out and loose. Warning light: Check machine<br>dimension. |