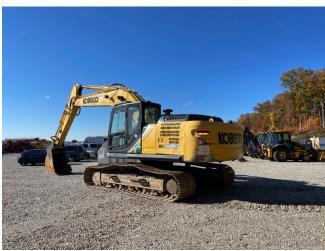

NOTE: By clicking above, you will be redirected to Aspen Field Services' website, not a Wells Fargo property.

| Inspection Details        |                                                                  |  |
|---------------------------|------------------------------------------------------------------|--|
| Year                      | 2016                                                             |  |
| Make                      | Kobelco                                                          |  |
| Model                     | SK260LC-10                                                       |  |
| Туре                      | Excavator                                                        |  |
| Location of<br>Inspection | JJ Kane Auctioneers - 11 Fortune Blvd , Shrewsbury,<br>MA, 01545 |  |
| Hours                     | 5690                                                             |  |
| Active Warnings           | Not able to verify                                               |  |
| Operational Test          | Passed                                                           |  |
| Enclosed Cab              | Yes                                                              |  |
| Controls                  | Standard                                                         |  |
| Cab A/C                   | Yes                                                              |  |
| Cab A/C Condition         | Good Condition                                                   |  |
| Cab Heat                  | Yes                                                              |  |
| Cab Heat Condition        | Good Condition                                                   |  |
| Backup Camera             | None                                                             |  |