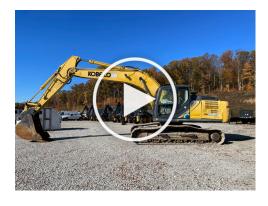

NOTE: By clicking above, you will be redirected to Aspen Field Services' website, not a Wells Fargo property.

| Inspection Details        |                                                                  |  |
|---------------------------|------------------------------------------------------------------|--|
| Year                      | 2016                                                             |  |
| Make                      | Kobelco                                                          |  |
| Model                     | SK260LC-10                                                       |  |
| Туре                      | Excavator                                                        |  |
| Location of<br>Inspection | JJ Kane Auctioneers - 11 Fortune Blvd , Shrewsbury,<br>MA, 01545 |  |
| Hours                     | 5690                                                             |  |
| Active Warnings           | Not able to verify                                               |  |
| Operational Test          | Passed                                                           |  |
| Enclosed Cab              | Yes                                                              |  |
| Controls                  | Standard                                                         |  |
| Cab A/C                   | Yes                                                              |  |
| Cab A/C Condition         | Good Condition                                                   |  |
| Cab Heat                  | Yes                                                              |  |
| Cab Heat Condition        | Good Condition                                                   |  |
| Backup Camera             | None                                                             |  |

# Aspen Field Services

Job #: 35339 /

For more information, visit: wellsfargo.com/equipmentseller

| Right Track<br>Rollers | Worn                                                                                                                                                                                                                                                                                                                                                                                                                                                                                         |
|------------------------|----------------------------------------------------------------------------------------------------------------------------------------------------------------------------------------------------------------------------------------------------------------------------------------------------------------------------------------------------------------------------------------------------------------------------------------------------------------------------------------------|
| Right Track<br>Idlers  | Fair                                                                                                                                                                                                                                                                                                                                                                                                                                                                                         |
| Working Lights         | Good Condition                                                                                                                                                                                                                                                                                                                                                                                                                                                                               |
| Head Lights            | Good Condition                                                                                                                                                                                                                                                                                                                                                                                                                                                                               |
| Tailgate Lights        | Good Condition                                                                                                                                                                                                                                                                                                                                                                                                                                                                               |
| Comments               | Seat has tears. Left engine door is damaged. The back of the unit has some paint damaged. The monitor screen is not damaged but when trying to take pictures it doesn't capture what's showing there. Left track is loose and will need to be readjusted or the track tensioner is damaged and will need to be repaired. Sprockets are showing worn. Track rollers are showing worn. We were not able to find the maintenance screen on the unit nor the operator to verify active warnings. |