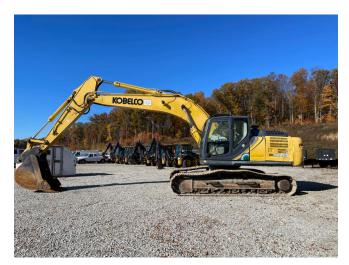

NOTE: By clicking above, you will be redirected to Aspen Field Services' website, not a Wells Fargo property.

| Inspection Details        |                                                                  |  |
|---------------------------|------------------------------------------------------------------|--|
| Year                      | 2016                                                             |  |
| Make                      | Kobelco                                                          |  |
| Model                     | SK260LC-10                                                       |  |
| Туре                      | Excavator                                                        |  |
| Location of<br>Inspection | JJ Kane Auctioneers - 11 Fortune Blvd , Shrewsbury,<br>MA, 01545 |  |
| Hours                     | 5690                                                             |  |
| Active Warnings           | Not able to verify                                               |  |
| Operational Test          | Passed                                                           |  |
| Enclosed Cab              | Yes                                                              |  |
| Controls                  | Standard                                                         |  |
| Cab A/C                   | Yes                                                              |  |
| Cab A/C Condition         | Good Condition                                                   |  |
| Cab Heat                  | Yes                                                              |  |
| Cab Heat Condition        | Good Condition                                                   |  |
| Backup Camera             | None                                                             |  |