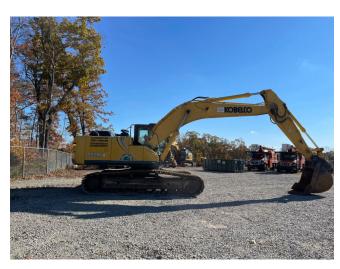

NOTE: By clicking above, you will be redirected to Aspen Field Services' website, not a Wells Fargo property.

| Inspection Details        |                                                                  |  |
|---------------------------|------------------------------------------------------------------|--|
| Year                      | 2016                                                             |  |
| Make                      | Kobelco                                                          |  |
| Model                     | SK260LC-10                                                       |  |
| Туре                      | Excavator                                                        |  |
| Location of<br>Inspection | JJ Kane Auctioneers - 11 Fortune Blvd , Shrewsbury,<br>MA, 01545 |  |
| Hours                     | 5690                                                             |  |
| Active Warnings           | Not able to verify                                               |  |
| Operational Test          | Passed                                                           |  |
| Enclosed Cab              | Yes                                                              |  |
| Controls                  | Standard                                                         |  |
| Cab A/C                   | Yes                                                              |  |
| Cab A/C Condition         | Good Condition                                                   |  |
| Cab Heat                  | Yes                                                              |  |
| Cab Heat Condition        | Good Condition                                                   |  |
| Backup Camera             | None                                                             |  |