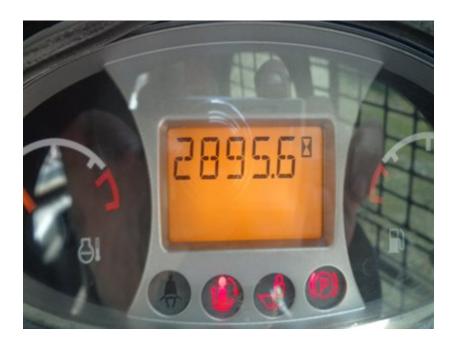

Make: Bobcat Type: Compact Track Loader Inspector: CM

Model: T450 Hours: 2895

SN: B4RG11163 Year: 2021 Inspection Date: 1/13/2025

#### **SPECIFICATIONS**

| ROPS:                           | Yes        | Hours:          | 2895   |                         |        |                |                                    |
|---------------------------------|------------|-----------------|--------|-------------------------|--------|----------------|------------------------------------|
| Enclosed Cab:                   | Yes        | Cab Heat:       | Yes    | Cab A/C:                | Yes    | Controls:      | Selectable<br>Joystick<br>Controls |
| Attachment on Machine:          | 56" Bucket |                 |        |                         |        |                |                                    |
| Additional Attachments:         | N/A        |                 |        |                         |        |                |                                    |
| 2-Speed:                        | No         | Engine MFR:     | BOBCAT |                         | Tracks |                |                                    |
| High Flow Hydraulics - Sticker: | No         | Power Bob-Tach: | Yes    |                         |        | Keyless Start: | Yes                                |
| Backup Camera:                  | No         | Ride Control:   | No     | Deluxe Instrumentation: | Yes    |                |                                    |
| Hydraulic X-Change:             | No         |                 |        |                         |        |                |                                    |
| Comments and Defects:           | HAS RADIO  | Ο,              |        |                         |        |                |                                    |