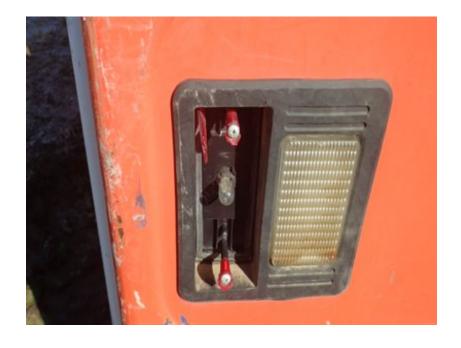

#### **CONDITION REPORT**

| -00. | CONDITION REPORT                |                                                                                                               |  |  |  |
|------|---------------------------------|---------------------------------------------------------------------------------------------------------------|--|--|--|
|      | Check                           | Comments / Deficiencies                                                                                       |  |  |  |
| Х    | Visual Inspection               | MUD,                                                                                                          |  |  |  |
| X    | Operational Test                | BATTERY DEAD / HAD TO JUMP START AND PRIME FUEL SYS SEVERAL TIMES/ NEEDS DIAGNOSED POSSIBLE FUEL SYSTEM ISSUE |  |  |  |
| ✓    | Lift Cylinders                  | NO LEAKS                                                                                                      |  |  |  |
| ✓    | Tilt Cylinders                  | NO LEAKS                                                                                                      |  |  |  |
| N/A  | Boom Arms Operations            |                                                                                                               |  |  |  |
| ✓    | Seat                            | GOOD CONDITION                                                                                                |  |  |  |
| Х    | Tailgate Lights                 | BROKEN LEFT TAIL                                                                                              |  |  |  |
| ✓    | Working Lights                  | GOOD CONDITION                                                                                                |  |  |  |
| ✓    | Front Door                      | NO DAMAGES                                                                                                    |  |  |  |
| ✓    | Rear and Top Window             | NO DAMAGES                                                                                                    |  |  |  |
| ✓    | Side Glass Complete             | NO DAMAGES                                                                                                    |  |  |  |
| N/A  | Boom Arms Damages               |                                                                                                               |  |  |  |
| ✓    | Rear Door                       | OPENS AND CLOSES AND STAYS CLOSED                                                                             |  |  |  |
| ✓    | Mufflers                        | GOOD CONDITION                                                                                                |  |  |  |
| ✓    | ROPS Condition                  | GOOD CONDITION                                                                                                |  |  |  |
| ✓    | Power Bob-Tach Condition        |                                                                                                               |  |  |  |
| ✓    | Cab A-C Condition               | WORKING                                                                                                       |  |  |  |
| ✓    | Cab Heat Condition              | WORKING                                                                                                       |  |  |  |
| Х    | Intake Screen                   | RUST DAMAGED BENT                                                                                             |  |  |  |
| ✓    | Eng. Compartment                |                                                                                                               |  |  |  |
| N/A  | Hydraulic X-Change Condition    |                                                                                                               |  |  |  |
| X    | Customer Decals Visible on Unit | YES                                                                                                           |  |  |  |
| ✓    | Error Codes                     |                                                                                                               |  |  |  |
|      |                                 |                                                                                                               |  |  |  |