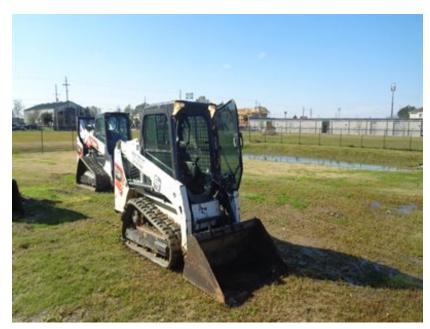

|                                                                                                               |  |  |  |
| N/A  | Hydraulic X-Change Condition    |                                                                                                               |  |  |  |
| X    | Customer Decals Visible on Unit | YES                                                                                                           |  |  |  |
| ✓    | Error Codes                     |                                                                                                               |  |  |  |
|      |                                 |                                                                                                               |  |  |  |





Front Left



Front Right







Rear



Seating / Interior