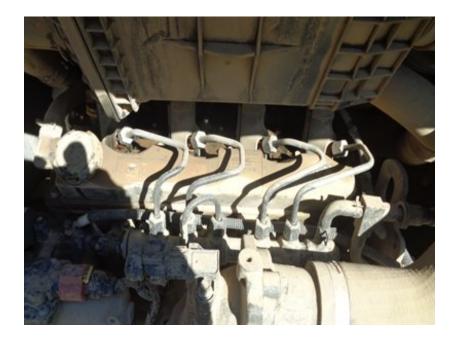

#### **CONDITION REPORT**

| -00. | CONDITION REPORT                |                                                                                                               |  |  |  |
|------|---------------------------------|---------------------------------------------------------------------------------------------------------------|--|--|--|
|      | Check                           | Comments / Deficiencies                                                                                       |  |  |  |
| Х    | Visual Inspection               | MUD,                                                                                                          |  |  |  |
| X    | Operational Test                | BATTERY DEAD / HAD TO JUMP START AND PRIME FUEL SYS SEVERAL TIMES/ NEEDS DIAGNOSED POSSIBLE FUEL SYSTEM ISSUE |  |  |  |
| ✓    | Lift Cylinders                  | NO LEAKS                                                                                                      |  |  |  |
| ✓    | Tilt Cylinders                  | NO LEAKS                                                                                                      |  |  |  |
| N/A  | Boom Arms Operations            |                                                                                                               |  |  |  |
| ✓    | Seat                            | GOOD CONDITION                                                                                                |  |  |  |
| Х    | Tailgate Lights                 | BROKEN LEFT TAIL                                                                                              |  |  |  |
| ✓    | Working Lights                  | GOOD CONDITION                                                                                                |  |  |  |
| ✓    | Front Door                      | NO DAMAGES                                                                                                    |  |  |  |
| ✓    | Rear and Top Window             | NO DAMAGES                                                                                                    |  |  |  |
| ✓    | Side Glass Complete             | NO DAMAGES                                                                                                    |  |  |  |
| N/A  | Boom Arms Damages               |                                                                                                               |  |  |  |
| ✓    | Rear Door                       | OPENS AND CLOSES AND STAYS CLOSED                                                                             |  |  |  |
| ✓    | Mufflers                        | GOOD CONDITION                                                                                                |  |  |  |
| ✓    | ROPS Condition                  | GOOD CONDITION                                                                                                |  |  |  |
| ✓    | Power Bob-Tach Condition        |                                                                                                               |  |  |  |
| ✓    | Cab A-C Condition               | WORKING                                                                                                       |  |  |  |
| ✓    | Cab Heat Condition              | WORKING                                                                                                       |  |  |  |
| Х    | Intake Screen                   | RUST DAMAGED BENT                                                                                             |  |  |  |
| ✓    | Eng. Compartment                |                                                                                                               |  |  |  |
| N/A  | Hydraulic X-Change Condition    |                                                                                                               |  |  |  |
| X    | Customer Decals Visible on Unit | YES                                                                                                           |  |  |  |
| ✓    | Error Codes                     |                                                                                                               |  |  |  |
|      |                                 |                                                                                                               |  |  |  |