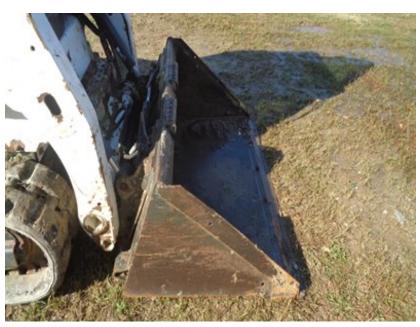

#### **SPECIFICATIONS**

| ROPS:                           | Yes        | Hours:          | 2895   |                         |        |                |                                    |
|---------------------------------|------------|-----------------|--------|-------------------------|--------|----------------|------------------------------------|
| Enclosed Cab:                   | Yes        | Cab Heat:       | Yes    | Cab A/C:                | Yes    | Controls:      | Selectable<br>Joystick<br>Controls |
| Attachment on Machine:          | 56" Bucket |                 |        |                         |        |                |                                    |
| Additional Attachments:         | N/A        |                 |        |                         |        |                |                                    |
| 2-Speed:                        | No         | Engine MFR:     | BOBCAT |                         | Tracks |                |                                    |
| High Flow Hydraulics - Sticker: | No         | Power Bob-Tach: | Yes    |                         |        | Keyless Start: | Yes                                |
| Backup Camera:                  | No         | Ride Control:   | No     | Deluxe Instrumentation: | Yes    |                |                                    |
| Hydraulic X-Change:             | No         |                 |        |                         |        |                |                                    |
| Comments and Defects:           | HAS RADIO  | Ο,              |        |                         |        |                |                                    |