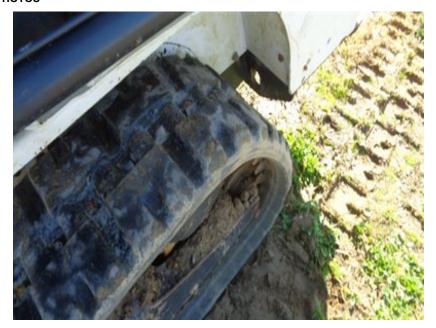

| TRACKS           |          |  |                  |          |
|------------------|----------|--|------------------|----------|
| Make:            | BOBCAT   |  | Make:            | BOBCAT   |
| Part #:          | 6682177  |  | Part #:          | 6682177  |
| Measure:         | 32 / 32  |  | Measure:         | 32 / 32  |
| Condition:       | GOOD     |  | Condition:       | GOOD     |
| Tread Remaining: | Over 50% |  | Tread Remaining: | Over 50% |
| Fault:           |          |  | Fault:           |          |