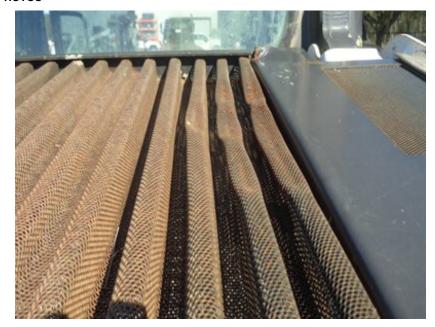

#### **CONDITION REPORT**

| -00. | CONDITION REPORT                |                                                                                                               |  |  |  |
|------|---------------------------------|---------------------------------------------------------------------------------------------------------------|--|--|--|
|      | Check                           | Comments / Deficiencies                                                                                       |  |  |  |
| Х    | Visual Inspection               | MUD,                                                                                                          |  |  |  |
| X    | Operational Test                | BATTERY DEAD / HAD TO JUMP START AND PRIME FUEL SYS SEVERAL TIMES/ NEEDS DIAGNOSED POSSIBLE FUEL SYSTEM ISSUE |  |  |  |
| ✓    | Lift Cylinders                  | NO LEAKS                                                                                                      |  |  |  |
| ✓    | Tilt Cylinders                  | NO LEAKS                                                                                                      |  |  |  |
| N/A  | Boom Arms Operations            |                                                                                                               |  |  |  |
| ✓    | Seat                            | GOOD CONDITION                                                                                                |  |  |  |
| Х    | Tailgate Lights                 | BROKEN LEFT TAIL                                                                                              |  |  |  |
| ✓    | Working Lights                  | GOOD CONDITION                                                                                                |  |  |  |
| ✓    | Front Door                      | NO DAMAGES                                                                                                    |  |  |  |
| ✓    | Rear and Top Window             | NO DAMAGES                                                                                                    |  |  |  |
| ✓    | Side Glass Complete             | NO DAMAGES                                                                                                    |  |  |  |
| N/A  | Boom Arms Damages               |                                                                                                               |  |  |  |
| ✓    | Rear Door                       | OPENS AND CLOSES AND STAYS CLOSED                                                                             |  |  |  |
| ✓    | Mufflers                        | GOOD CONDITION                                                                                                |  |  |  |
| ✓    | ROPS Condition                  | GOOD CONDITION                                                                                                |  |  |  |
| ✓    | Power Bob-Tach Condition        |                                                                                                               |  |  |  |
| ✓    | Cab A-C Condition               | WORKING                                                                                                       |  |  |  |
| ✓    | Cab Heat Condition              | WORKING                                                                                                       |  |  |  |
| Х    | Intake Screen                   | RUST DAMAGED BENT                                                                                             |  |  |  |
| ✓    | Eng. Compartment                |                                                                                                               |  |  |  |
| N/A  | Hydraulic X-Change Condition    |                                                                                                               |  |  |  |
| X    | Customer Decals Visible on Unit | YES                                                                                                           |  |  |  |
| ✓    | Error Codes                     |                                                                                                               |  |  |  |
|      |                                 |                                                                                                               |  |  |  |