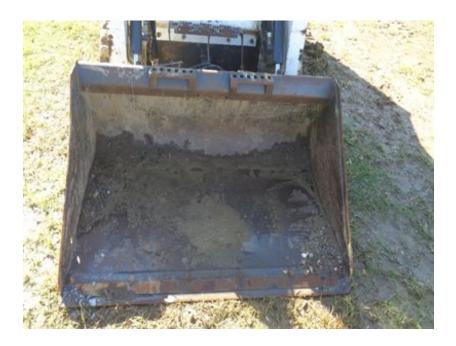

#### **SPECIFICATIONS**

| ROPS:                           | Yes        | Hours:          | 2895   |                         |        |                |                                    |
|---------------------------------|------------|-----------------|--------|-------------------------|--------|----------------|------------------------------------|
| Enclosed Cab:                   | Yes        | Cab Heat:       | Yes    | Cab A/C:                | Yes    | Controls:      | Selectable<br>Joystick<br>Controls |
| Attachment on Machine:          | 56" Bucket |                 |        |                         |        |                |                                    |
| Additional Attachments:         | N/A        |                 |        |                         |        |                |                                    |
| 2-Speed:                        | No         | Engine MFR:     | BOBCAT |                         | Tracks |                |                                    |
| High Flow Hydraulics - Sticker: | No         | Power Bob-Tach: | Yes    |                         |        | Keyless Start: | Yes                                |
| Backup Camera:                  | No         | Ride Control:   | No     | Deluxe Instrumentation: | Yes    |                |                                    |
| Hydraulic X-Change:             | No         |                 |        |                         |        |                |                                    |
| Comments and Defects:           | HAS RADIO  | Ο,              |        |                         |        |                |                                    |