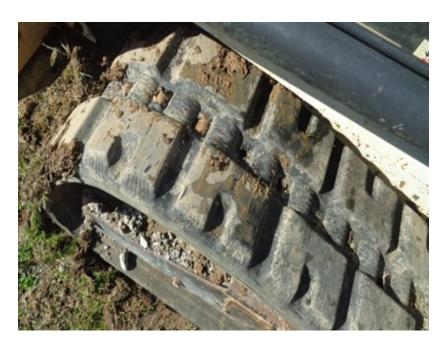

| TRACKS           |          |  |                  |          |
|------------------|----------|--|------------------|----------|
| Make:            | BOBCAT   |  | Make:            | BOBCAT   |
| Part #:          | 6682177  |  | Part #:          | 6682177  |
| Measure:         | 32 / 32  |  | Measure:         | 32 / 32  |
| Condition:       | GOOD     |  | Condition:       | GOOD     |
| Tread Remaining: | Over 50% |  | Tread Remaining: | Over 50% |
| Fault:           |          |  | Fault:           |          |