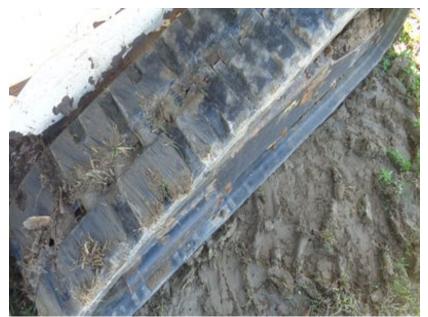

| TRACKS           |          |  |                  |          |
|------------------|----------|--|------------------|----------|
| Make:            | BOBCAT   |  | Make:            | BOBCAT   |
| Part #:          | 6682177  |  | Part #:          | 6682177  |
| Measure:         | 32 / 32  |  | Measure:         | 32 / 32  |
| Condition:       | GOOD     |  | Condition:       | GOOD     |
| Tread Remaining: | Over 50% |  | Tread Remaining: | Over 50% |
| Fault:           |          |  | Fault:           |          |