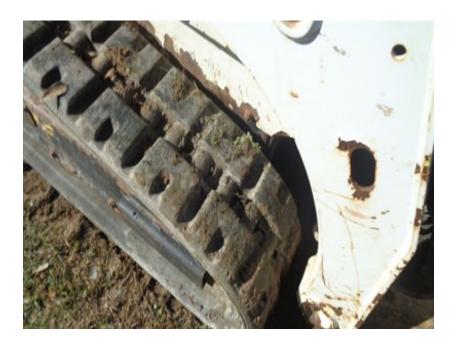

| TRACKS           |          |  |                  |          |
|------------------|----------|--|------------------|----------|
| Make:            | BOBCAT   |  | Make:            | BOBCAT   |
| Part #:          | 6682177  |  | Part #:          | 6682177  |
| Measure:         | 32 / 32  |  | Measure:         | 32 / 32  |
| Condition:       | GOOD     |  | Condition:       | GOOD     |
| Tread Remaining: | Over 50% |  | Tread Remaining: | Over 50% |
| Fault:           |          |  | Fault:           |          |