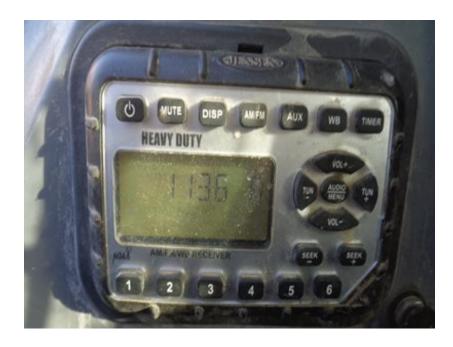

#### **SPECIFICATIONS**

| ROPS:                           | Yes        | Hours:          | 2895   |                         |        |                |                                    |
|---------------------------------|------------|-----------------|--------|-------------------------|--------|----------------|------------------------------------|
| Enclosed Cab:                   | Yes        | Cab Heat:       | Yes    | Cab A/C:                | Yes    | Controls:      | Selectable<br>Joystick<br>Controls |
| Attachment on Machine:          | 56" Bucket |                 |        |                         |        |                |                                    |
| Additional Attachments:         | N/A        |                 |        |                         |        |                |                                    |
| 2-Speed:                        | No         | Engine MFR:     | BOBCAT |                         | Tracks |                |                                    |
| High Flow Hydraulics - Sticker: | No         | Power Bob-Tach: | Yes    |                         |        | Keyless Start: | Yes                                |
| Backup Camera:                  | No         | Ride Control:   | No     | Deluxe Instrumentation: | Yes    |                |                                    |
| Hydraulic X-Change:             | No         |                 |        |                         |        |                |                                    |
| Comments and Defects:           | HAS RADIO  | Ο,              |        |                         |        |                |                                    |