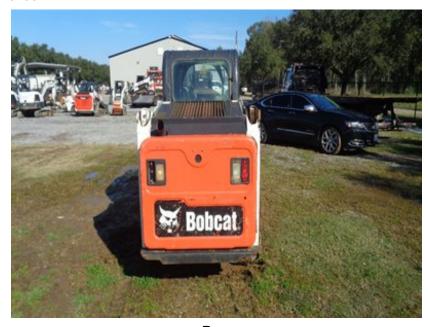

|  |  |  |
| N/A  | Hydraulic X-Change Condition    |                                                                                                               |  |  |  |
| X    | Customer Decals Visible on Unit | YES                                                                                                           |  |  |  |
| ✓    | Error Codes                     |                                                                                                               |  |  |  |
|      |                                 |                                                                                                               |  |  |  |





Front Left



Front Right







Rear



Seating / Interior