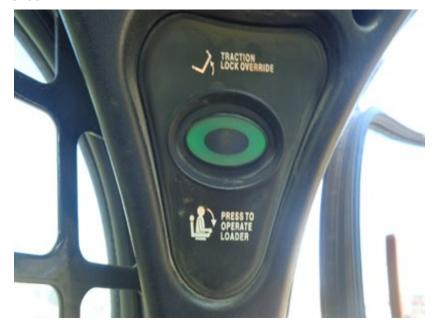

#### **SPECIFICATIONS**

| ROPS:                           | Yes        | Hours:          | 2895   |                         |        |                |                                    |
|---------------------------------|------------|-----------------|--------|-------------------------|--------|----------------|------------------------------------|
| Enclosed Cab:                   | Yes        | Cab Heat:       | Yes    | Cab A/C:                | Yes    | Controls:      | Selectable<br>Joystick<br>Controls |
| Attachment on Machine:          | 56" Bucket |                 |        |                         |        |                |                                    |
| Additional Attachments:         | N/A        |                 |        |                         |        |                |                                    |
| 2-Speed:                        | No         | Engine MFR:     | BOBCAT |                         | Tracks |                |                                    |
| High Flow Hydraulics - Sticker: | No         | Power Bob-Tach: | Yes    |                         |        | Keyless Start: | Yes                                |
| Backup Camera:                  | No         | Ride Control:   | No     | Deluxe Instrumentation: | Yes    |                |                                    |
| Hydraulic X-Change:             | No         |                 |        |                         |        |                |                                    |
| Comments and Defects:           | HAS RADIO  | Ο,              |        |                         |        |                |                                    |

#### **CONDITION REPORT**

| -00. | CONDITION REPORT                |                                                                                                               |  |  |  |
|------|---------------------------------|---------------------------------------------------------------------------------------------------------------|--|--|--|
|      | Check                           | Comments / Deficiencies                                                                                       |  |  |  |
| Х    | Visual Inspection               | MUD,                                                                                                          |  |  |  |
| X    | Operational Test                | BATTERY DEAD / HAD TO JUMP START AND PRIME FUEL SYS SEVERAL TIMES/ NEEDS DIAGNOSED POSSIBLE FUEL SYSTEM ISSUE |  |  |  |
| ✓    | Lift Cylinders                  | NO LEAKS                                                                                                      |  |  |  |
| ✓    | Tilt Cylinders                  | NO LEAKS                                                                                                      |  |  |  |
| N/A  | Boom Arms Operations            |                                                                                                               |  |  |  |
| ✓    | Seat                            | GOOD CONDITION                                                                                                |  |  |  |
| Х    | Tailgate Lights                 | BROKEN LEFT TAIL                                                                                              |  |  |  |
| ✓    | Working Lights                  | GOOD CONDITION                                                                                                |  |  |  |
| ✓    | Front Door                      | NO DAMAGES                                                                                                    |  |  |  |
| ✓    | Rear and Top Window             | NO DAMAGES                                                                                                    |  |  |  |
| ✓    | Side Glass Complete             | NO DAMAGES                                                                                                    |  |  |  |
| N/A  | Boom Arms Damages               |                                                                                                               |  |  |  |
| ✓    | Rear Door                       | OPENS AND CLOSES AND STAYS CLOSED                                                                             |  |  |  |
| ✓    | Mufflers                        | GOOD CONDITION                                                                                                |  |  |  |
| ✓    | ROPS Condition                  | GOOD CONDITION                                                                                                |  |  |  |
| ✓    | Power Bob-Tach Condition        |                                                                                                               |  |  |  |
| ✓    | Cab A-C Condition               | WORKING                                                                                                       |  |  |  |
| ✓    | Cab Heat Condition              | WORKING                                                                                                       |  |  |  |
| Х    | Intake Screen                   | RUST DAMAGED BENT                                                                                             |  |  |  |
| ✓    | Eng. Compartment                |                                                                                                               |  |  |  |
| N/A  | Hydraulic X-Change Condition    |                                                                                                               |  |  |  |
| X    | Customer Decals Visible on Unit | YES                                                                                                           |  |  |  |
| ✓    | Error Codes                     |                                                                                                               |  |  |  |
|      |                                 |                                                                                                               |  |  |  |