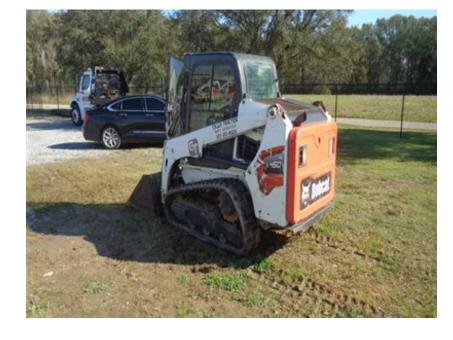

|  |  |  |
| N/A  | Hydraulic X-Change Condition    |                                                                                                               |  |  |  |
| X    | Customer Decals Visible on Unit | YES                                                                                                           |  |  |  |
| ✓    | Error Codes                     |                                                                                                               |  |  |  |
|      |                                 |                                                                                                               |  |  |  |





Front Left



Front Right







Rear



Seating / Interior