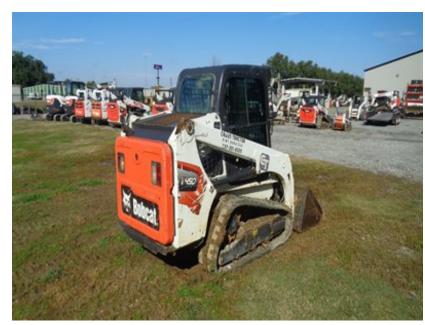

|  |  |  |
| N/A  | Hydraulic X-Change Condition    |                                                                                                               |  |  |  |
| X    | Customer Decals Visible on Unit | YES                                                                                                           |  |  |  |
| ✓    | Error Codes                     |                                                                                                               |  |  |  |
|      |                                 |                                                                                                               |  |  |  |





Front Left



Front Right







Rear



Seating / Interior