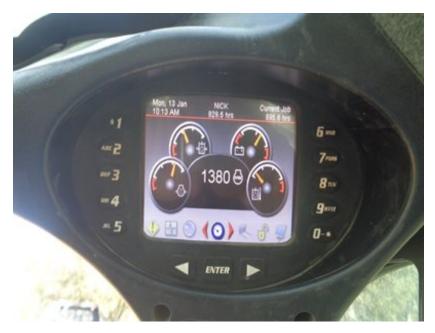

Make: Bobcat Type: Compact Track Loader Inspector: CM

Model: T450 Hours: 2895

SN: B4RG11163 Year: 2021 Inspection Date: 1/13/2025

#### **SPECIFICATIONS**

| ROPS:                           | Yes        | Hours:          | 2895   |                         |        |                |                                    |
|---------------------------------|------------|-----------------|--------|-------------------------|--------|----------------|------------------------------------|
| Enclosed Cab:                   | Yes        | Cab Heat:       | Yes    | Cab A/C:                | Yes    | Controls:      | Selectable<br>Joystick<br>Controls |
| Attachment on Machine:          | 56" Bucket |                 |        |                         |        |                |                                    |
| Additional Attachments:         | N/A        |                 |        |                         |        |                |                                    |
| 2-Speed:                        | No         | Engine MFR:     | BOBCAT |                         | Tracks |                |                                    |
| High Flow Hydraulics - Sticker: | No         | Power Bob-Tach: | Yes    |                         |        | Keyless Start: | Yes                                |
| Backup Camera:                  | No         | Ride Control:   | No     | Deluxe Instrumentation: | Yes    |                |                                    |
| Hydraulic X-Change:             | No         |                 |        |                         |        |                |                                    |
| Comments and Defects:           | HAS RADIO  | Ο,              |        |                         |        |                |                                    |