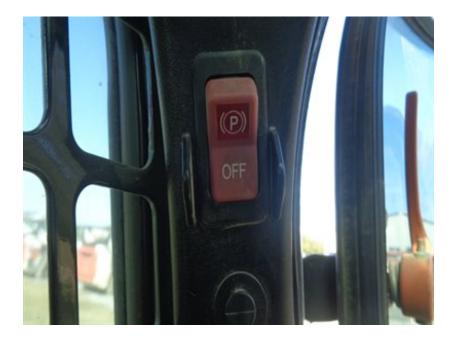

#### **SPECIFICATIONS**

| ROPS:                           | Yes        | Hours:          | 2895   |                         |        |                |                                    |
|---------------------------------|------------|-----------------|--------|-------------------------|--------|----------------|------------------------------------|
| Enclosed Cab:                   | Yes        | Cab Heat:       | Yes    | Cab A/C:                | Yes    | Controls:      | Selectable<br>Joystick<br>Controls |
| Attachment on Machine:          | 56" Bucket |                 |        |                         |        |                |                                    |
| Additional Attachments:         | N/A        |                 |        |                         |        |                |                                    |
| 2-Speed:                        | No         | Engine MFR:     | BOBCAT |                         | Tracks |                |                                    |
| High Flow Hydraulics - Sticker: | No         | Power Bob-Tach: | Yes    |                         |        | Keyless Start: | Yes                                |
| Backup Camera:                  | No         | Ride Control:   | No     | Deluxe Instrumentation: | Yes    |                |                                    |
| Hydraulic X-Change:             | No         |                 |        |                         |        |                |                                    |
| Comments and Defects:           | HAS RADIO  | Ο,              |        |                         |        |                |                                    |

#### **CONDITION REPORT**

| -00. | CONDITION REPORT                |                                                                                                               |  |  |  |
|------|---------------------------------|---------------------------------------------------------------------------------------------------------------|--|--|--|
|      | Check                           | Comments / Deficiencies                                                                                       |  |  |  |
| Х    | Visual Inspection               | MUD,                                                                                                          |  |  |  |
| X    | Operational Test                | BATTERY DEAD / HAD TO JUMP START AND PRIME FUEL SYS SEVERAL TIMES/ NEEDS DIAGNOSED POSSIBLE FUEL SYSTEM ISSUE |  |  |  |
| ✓    | Lift Cylinders                  | NO LEAKS                                                                                                      |  |  |  |
| ✓    | Tilt Cylinders                  | NO LEAKS                                                                                                      |  |  |  |
| N/A  | Boom Arms Operations            |                                                                                                               |  |  |  |
| ✓    | Seat                            | GOOD CONDITION                                                                                                |  |  |  |
| Х    | Tailgate Lights                 | BROKEN LEFT TAIL                                                                                              |  |  |  |
| ✓    | Working Lights                  | GOOD CONDITION                                                                                                |  |  |  |
| ✓    | Front Door                      | NO DAMAGES                                                                                                    |  |  |  |
| ✓    | Rear and Top Window             | NO DAMAGES                                                                                                    |  |  |  |
| ✓    | Side Glass Complete             | NO DAMAGES                                                                                                    |  |  |  |
| N/A  | Boom Arms Damages               |                                                                                                               |  |  |  |
| ✓    | Rear Door                       | OPENS AND CLOSES AND STAYS CLOSED                                                                             |  |  |  |
| ✓    | Mufflers                        | GOOD CONDITION                                                                                                |  |  |  |
| ✓    | ROPS Condition                  | GOOD CONDITION                                                                                                |  |  |  |
| ✓    | Power Bob-Tach Condition        |                                                                                                               |  |  |  |
| ✓    | Cab A-C Condition               | WORKING                                                                                                       |  |  |  |
| ✓    | Cab Heat Condition              | WORKING                                                                                                       |  |  |  |
| Х    | Intake Screen                   | RUST DAMAGED BENT                                                                                             |  |  |  |
| ✓    | Eng. Compartment                |                                                                                                               |  |  |  |
| N/A  | Hydraulic X-Change Condition    |                                                                                                               |  |  |  |
| X    | Customer Decals Visible on Unit | YES                                                                                                           |  |  |  |
| ✓    | Error Codes                     |                                                                                                               |  |  |  |
|      |                                 |                                                                                                               |  |  |  |