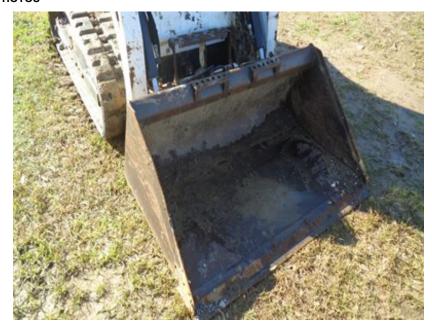

#### **SPECIFICATIONS**

| ROPS:                           | Yes        | Hours:          | 2895   |                         |        |                |                                    |
|---------------------------------|------------|-----------------|--------|-------------------------|--------|----------------|------------------------------------|
| Enclosed Cab:                   | Yes        | Cab Heat:       | Yes    | Cab A/C:                | Yes    | Controls:      | Selectable<br>Joystick<br>Controls |
| Attachment on Machine:          | 56" Bucket |                 |        |                         |        |                |                                    |
| Additional Attachments:         | N/A        |                 |        |                         |        |                |                                    |
| 2-Speed:                        | No         | Engine MFR:     | BOBCAT |                         | Tracks |                |                                    |
| High Flow Hydraulics - Sticker: | No         | Power Bob-Tach: | Yes    |                         |        | Keyless Start: | Yes                                |
| Backup Camera:                  | No         | Ride Control:   | No     | Deluxe Instrumentation: | Yes    |                |                                    |
| Hydraulic X-Change:             | No         |                 |        |                         |        |                |                                    |
| Comments and Defects:           | HAS RADIO  | Ο,              |        |                         |        |                |                                    |