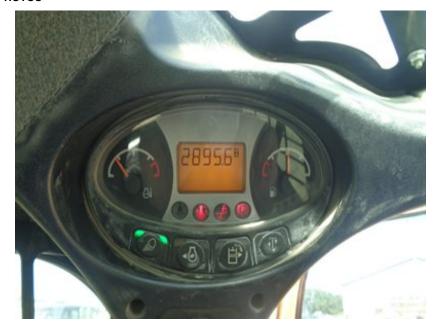

Make: Bobcat Type: Compact Track Loader Inspector: CM

Model: T450 Hours: 2895

SN: B4RG11163 Year: 2021 Inspection Date: 1/13/2025

#### **SPECIFICATIONS**

| ROPS:                           | Yes        | Hours:          | 2895   |                         |        |                |                                    |
|---------------------------------|------------|-----------------|--------|-------------------------|--------|----------------|------------------------------------|
| Enclosed Cab:                   | Yes        | Cab Heat:       | Yes    | Cab A/C:                | Yes    | Controls:      | Selectable<br>Joystick<br>Controls |
| Attachment on Machine:          | 56" Bucket |                 |        |                         |        |                |                                    |
| Additional Attachments:         | N/A        |                 |        |                         |        |                |                                    |
| 2-Speed:                        | No         | Engine MFR:     | BOBCAT |                         | Tracks |                |                                    |
| High Flow Hydraulics - Sticker: | No         | Power Bob-Tach: | Yes    |                         |        | Keyless Start: | Yes                                |
| Backup Camera:                  | No         | Ride Control:   | No     | Deluxe Instrumentation: | Yes    |                |                                    |
| Hydraulic X-Change:             | No         |                 |        |                         |        |                |                                    |
| Comments and Defects:           | HAS RADIO  | Ο,              |        |                         |        |                |                                    |