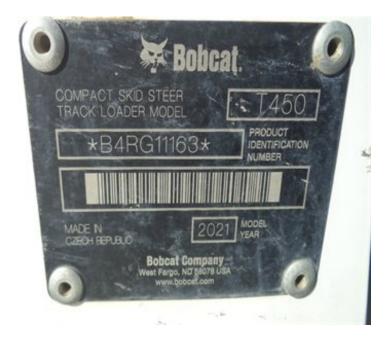

Make: Bobcat Type: Compact Track Loader Inspector: CM

Model: T450 Hours: 2895

SN: B4RG11163 Year: 2021 Inspection Date: 1/13/2025