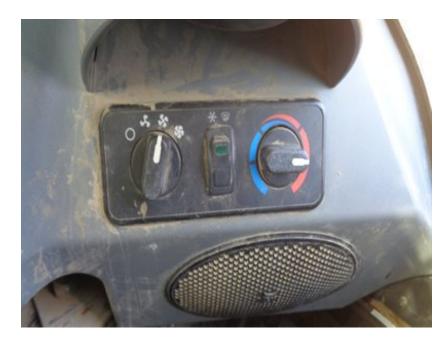

#### **SPECIFICATIONS**

| ROPS:                           | Yes        | Hours:          | 2895   |                         |        |                |                                    |
|---------------------------------|------------|-----------------|--------|-------------------------|--------|----------------|------------------------------------|
| Enclosed Cab:                   | Yes        | Cab Heat:       | Yes    | Cab A/C:                | Yes    | Controls:      | Selectable<br>Joystick<br>Controls |
| Attachment on Machine:          | 56" Bucket |                 |        |                         |        |                |                                    |
| Additional Attachments:         | N/A        |                 |        |                         |        |                |                                    |
| 2-Speed:                        | No         | Engine MFR:     | BOBCAT |                         | Tracks |                |                                    |
| High Flow Hydraulics - Sticker: | No         | Power Bob-Tach: | Yes    |                         |        | Keyless Start: | Yes                                |
| Backup Camera:                  | No         | Ride Control:   | No     | Deluxe Instrumentation: | Yes    |                |                                    |
| Hydraulic X-Change:             | No         |                 |        |                         |        |                |                                    |
| Comments and Defects:           | HAS RADIO  | Ο,              |        |                         |        |                |                                    |

#### **CONDITION REPORT**

| -00. | CONDITION REPORT                |                                                                                                               |  |  |  |
|------|---------------------------------|---------------------------------------------------------------------------------------------------------------|--|--|--|
|      | Check                           | Comments / Deficiencies                                                                                       |  |  |  |
| Х    | Visual Inspection               | MUD,                                                                                                          |  |  |  |
| X    | Operational Test                | BATTERY DEAD / HAD TO JUMP START AND PRIME FUEL SYS SEVERAL TIMES/ NEEDS DIAGNOSED POSSIBLE FUEL SYSTEM ISSUE |  |  |  |
| ✓    | Lift Cylinders                  | NO LEAKS                                                                                                      |  |  |  |
| ✓    | Tilt Cylinders                  | NO LEAKS                                                                                                      |  |  |  |
| N/A  | Boom Arms Operations            |                                                                                                               |  |  |  |
| ✓    | Seat                            | GOOD CONDITION                                                                                                |  |  |  |
| Х    | Tailgate Lights                 | BROKEN LEFT TAIL                                                                                              |  |  |  |
| ✓    | Working Lights                  | GOOD CONDITION                                                                                                |  |  |  |
| ✓    | Front Door                      | NO DAMAGES                                                                                                    |  |  |  |
| ✓    | Rear and Top Window             | NO DAMAGES                                                                                                    |  |  |  |
| ✓    | Side Glass Complete             | NO DAMAGES                                                                                                    |  |  |  |
| N/A  | Boom Arms Damages               |                                                                                                               |  |  |  |
| ✓    | Rear Door                       | OPENS AND CLOSES AND STAYS CLOSED                                                                             |  |  |  |
| ✓    | Mufflers                        | GOOD CONDITION                                                                                                |  |  |  |
| ✓    | ROPS Condition                  | GOOD CONDITION                                                                                                |  |  |  |
| ✓    | Power Bob-Tach Condition        |                                                                                                               |  |  |  |
| ✓    | Cab A-C Condition               | WORKING                                                                                                       |  |  |  |
| ✓    | Cab Heat Condition              | WORKING                                                                                                       |  |  |  |
| Х    | Intake Screen                   | RUST DAMAGED BENT                                                                                             |  |  |  |
| ✓    | Eng. Compartment                |                                                                                                               |  |  |  |
| N/A  | Hydraulic X-Change Condition    |                                                                                                               |  |  |  |
| X    | Customer Decals Visible on Unit | YES                                                                                                           |  |  |  |
| ✓    | Error Codes                     |                                                                                                               |  |  |  |
|      |                                 |                                                                                                               |  |  |  |