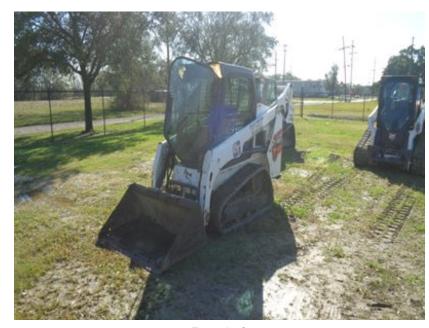

nt                |                                                                                                               |  |  |  |
| N/A  | Hydraulic X-Change Condition    |                                                                                                               |  |  |  |
| X    | Customer Decals Visible on Unit | YES                                                                                                           |  |  |  |
| ✓    | Error Codes                     |                                                                                                               |  |  |  |
|      |                                 |                                                                                                               |  |  |  |





Front Left



Front Right







Rear



Seating / Interior