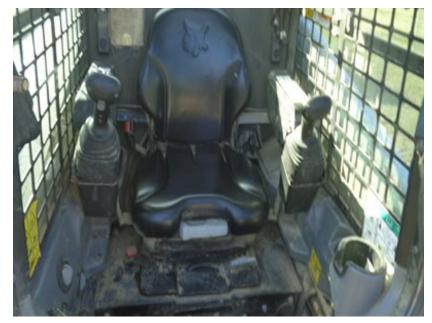

#### **CONDITION REPORT**

| -00. | CONDITION REPORT                |                                                                                                               |  |  |  |
|------|---------------------------------|---------------------------------------------------------------------------------------------------------------|--|--|--|
|      | Check                           | Comments / Deficiencies                                                                                       |  |  |  |
| Х    | Visual Inspection               | MUD,                                                                                                          |  |  |  |
| X    | Operational Test                | BATTERY DEAD / HAD TO JUMP START AND PRIME FUEL SYS SEVERAL TIMES/ NEEDS DIAGNOSED POSSIBLE FUEL SYSTEM ISSUE |  |  |  |
| ✓    | Lift Cylinders                  | NO LEAKS                                                                                                      |  |  |  |
| ✓    | Tilt Cylinders                  | NO LEAKS                                                                                                      |  |  |  |
| N/A  | Boom Arms Operations            |                                                                                                               |  |  |  |
| ✓    | Seat                            | GOOD CONDITION                                                                                                |  |  |  |
| Х    | Tailgate Lights                 | BROKEN LEFT TAIL                                                                                              |  |  |  |
| ✓    | Working Lights                  | GOOD CONDITION                                                                                                |  |  |  |
| ✓    | Front Door                      | NO DAMAGES                                                                                                    |  |  |  |
| ✓    | Rear and Top Window             | NO DAMAGES                                                                                                    |  |  |  |
| ✓    | Side Glass Complete             | NO DAMAGES                                                                                                    |  |  |  |
| N/A  | Boom Arms Damages               |                                                                                                               |  |  |  |
| ✓    | Rear Door                       | OPENS AND CLOSES AND STAYS CLOSED                                                                             |  |  |  |
| ✓    | Mufflers                        | GOOD CONDITION                                                                                                |  |  |  |
| ✓    | ROPS Condition                  | GOOD CONDITION                                                                                                |  |  |  |
| ✓    | Power Bob-Tach Condition        |                                                                                                               |  |  |  |
| ✓    | Cab A-C Condition               | WORKING                                                                                                       |  |  |  |
| ✓    | Cab Heat Condition              | WORKING                                                                                                       |  |  |  |
| Х    | Intake Screen                   | RUST DAMAGED BENT                                                                                             |  |  |  |
| ✓    | Eng. Compartment                |                                                                                                               |  |  |  |
| N/A  | Hydraulic X-Change Condition    |                                                                                                               |  |  |  |
| X    | Customer Decals Visible on Unit | YES                                                                                                           |  |  |  |
| ✓    | Error Codes                     |                                                                                                               |  |  |  |
|      |                                 |                                                                                                               |  |  |  |

Front Left

Front Right

Rear

Seating / Interior